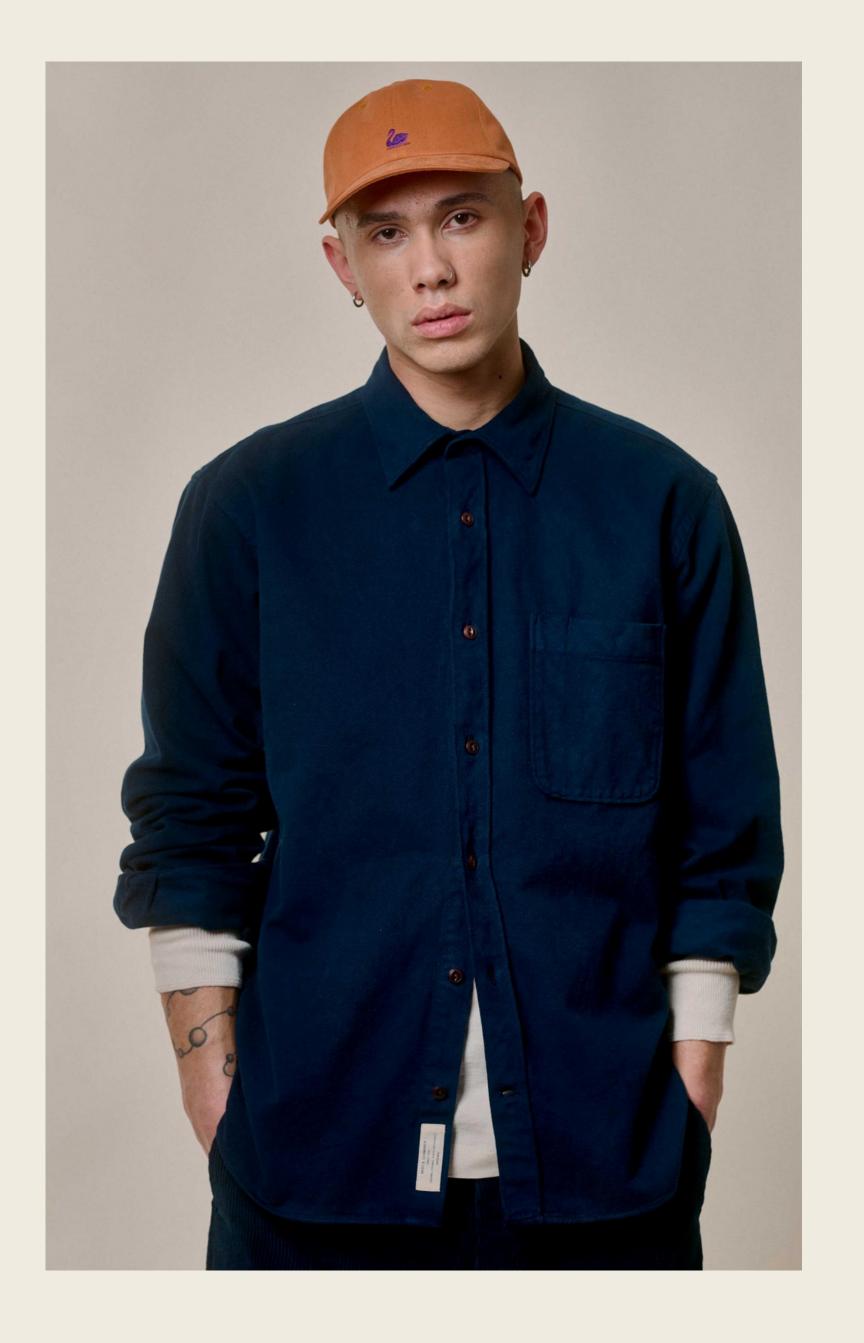

### COTTON CORDUROY SHIRT

### THE NEW COTTON CORDUROY SHIRT

- 1. 100% organic cotton
- 2. Medium striped corduroy, 290g/qm I 8,6 oz/sq.yd.
- 3. Unisex
- 4. Real corozo buttons
- 5. Vegan & sustainable