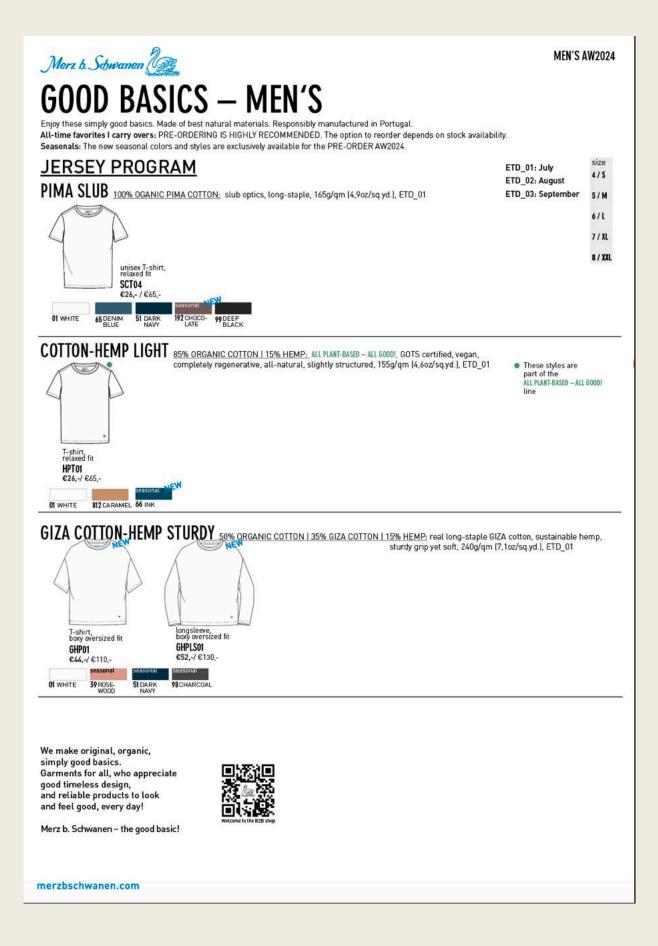

# ORDER TOOLS

### ORDER TOOLS

In this lookbook you find moods, inspiration, overviews of all our products per line as photos, and the new products marked with ,NEW'.

To make your order with Merz b. Schwanen as convenient and easy as possible for you, we have prepared 7 different tools for you:

#### **7 WAYS TO ORDER:**

• **OVERVIEWS** (former 4-pager) Here you see the collection at a glance

#### **OVERVIEWS** (former 4-pager)

Here you see the collection at a glance.