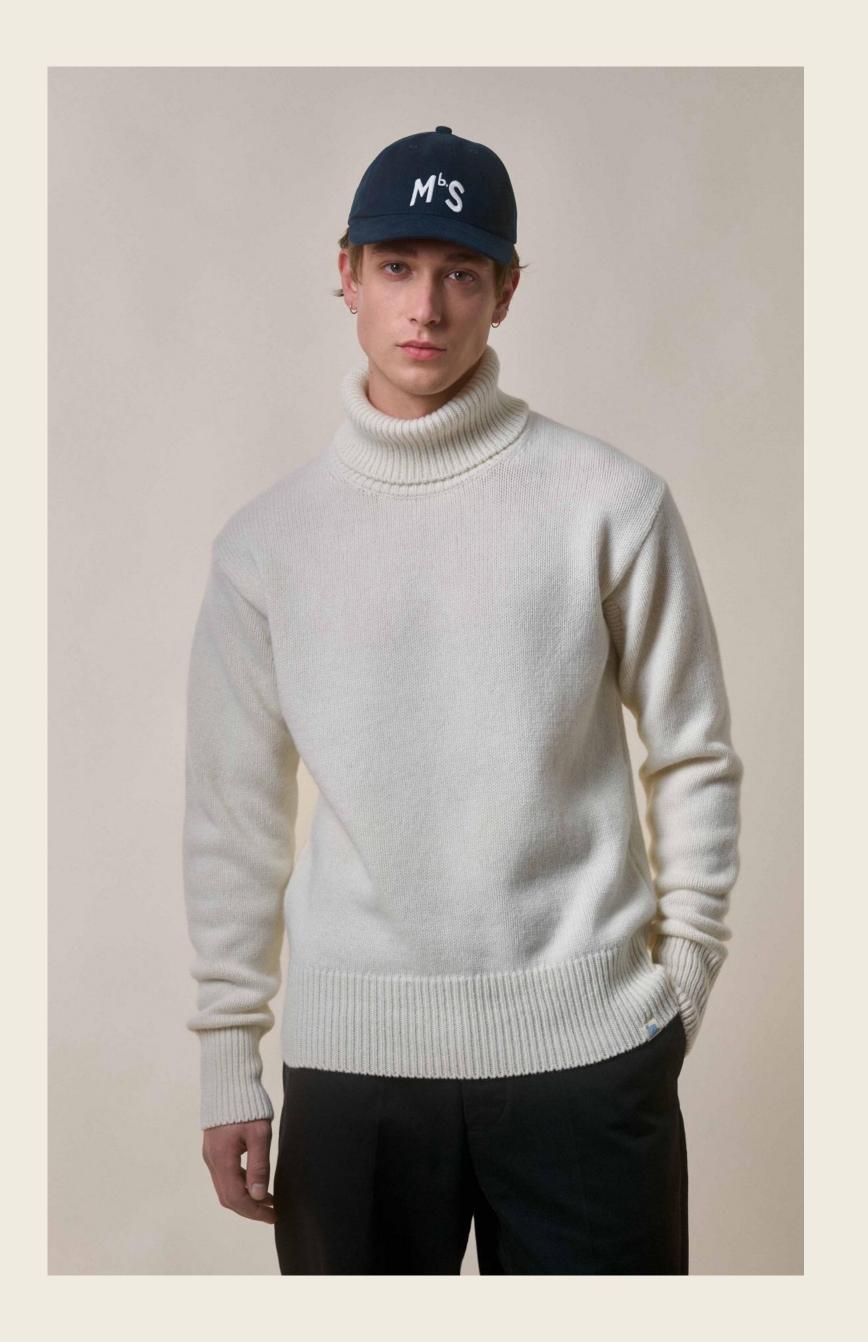

# CHUNKY WOOL

### THE NEW CHUNKY WOOL STYLES

- 1. Authentic optics
- 2. Printed label or woven label
- 3. Ribbed or waffle structure
- 4. 90% mulesing-free merino wool I 10% cashmere
- 5. Sustainable
- 6. Styles for women and men