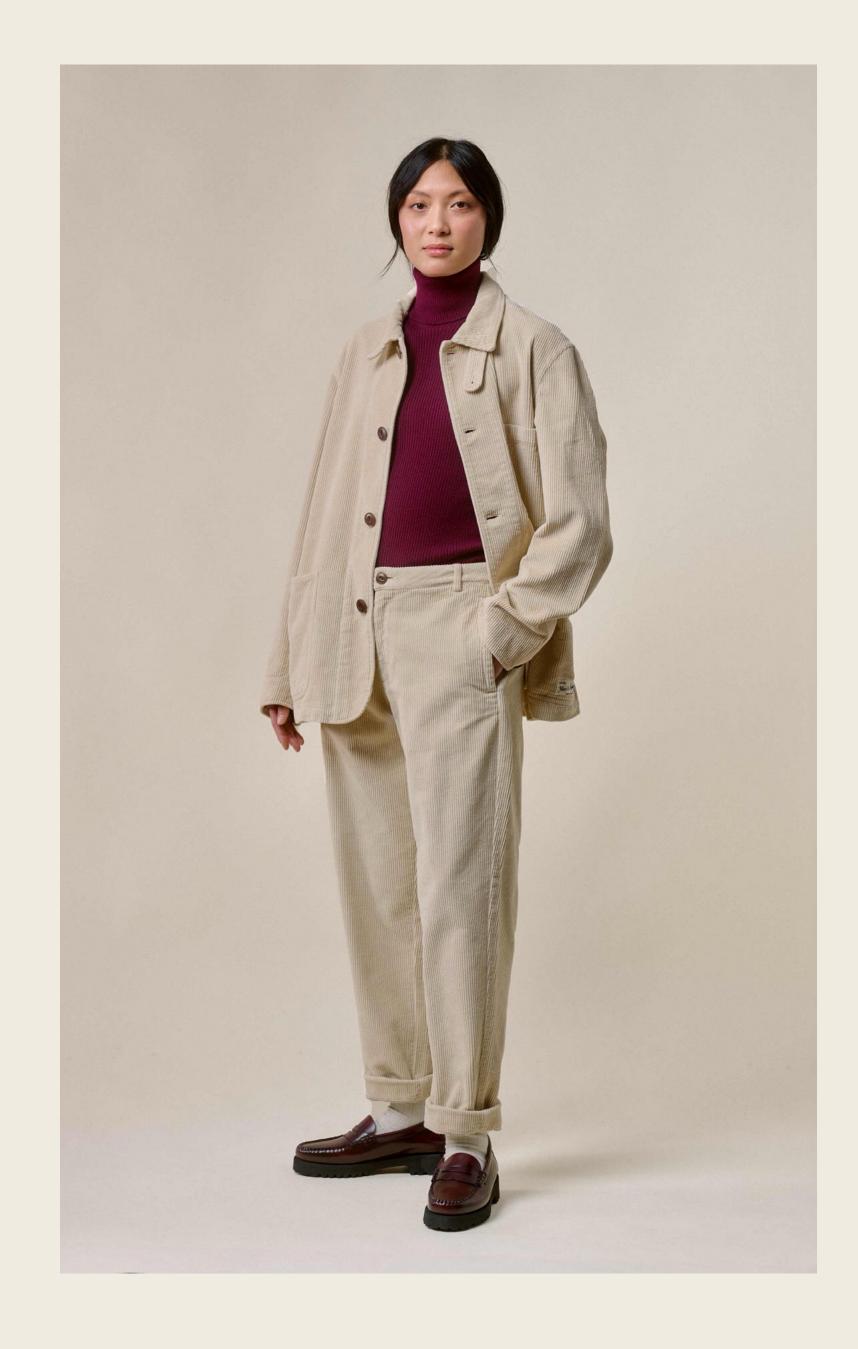

## COTTON CORDUROY PANTS

### THE NEW COTTON CORDUROY SHIRT

- 1. 100% organic cotton
- 2. Medium striped corduroy, 290g/qm I 8,6 oz/sq.yd.
- 3. Styles for women and men
- 4. Real corozo buttons
- 5. Vegan & sustainable