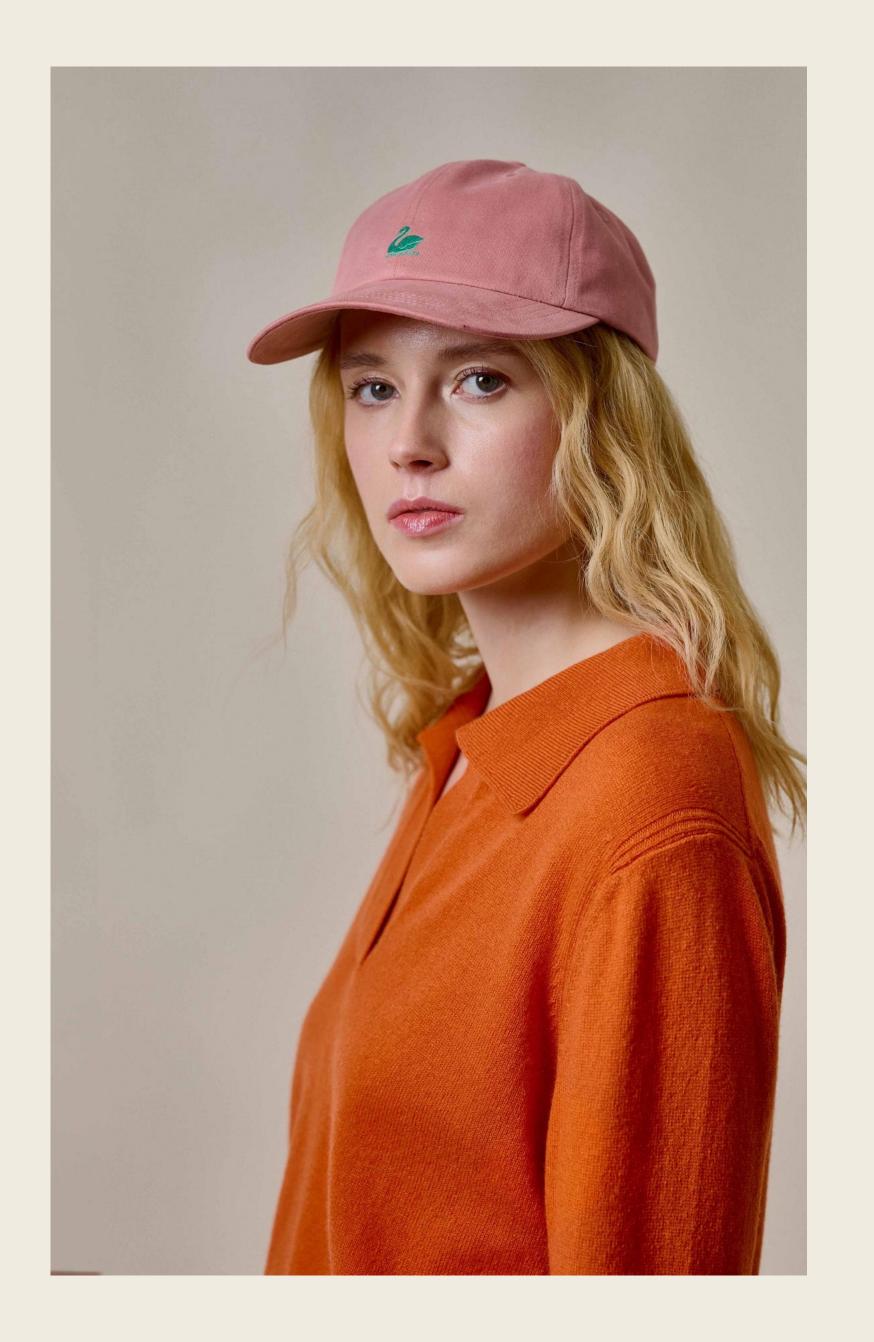

The collection embraces natural colors, predominantly brown tones, subtle pumpkin nuances, and highlights of carbon blue and berry violet tones.

Broken twill and corduroy emerge as a new fabric, while stand-up turtlenecks, ribbed chunky knitwear pullovers, and boxy cropped fits add to the classic and timeless styles and shapes.

### AW2024 colors

The color palette of this collection revolves around natural hues, with an emphasis on brown tones.

These earthy shades evoke a sense of warmth and timelessness, creating a harmonious connection to nature.

Subtle pumpkin and rosewood nuances add a touch of playfulness and versatility to the collection, allowing for easy integration into various settings. To provide contrast and depth, hues of dark burgundy and berry tones are strategically incorporated, adding a contemporary twist to the overall aesthetic.