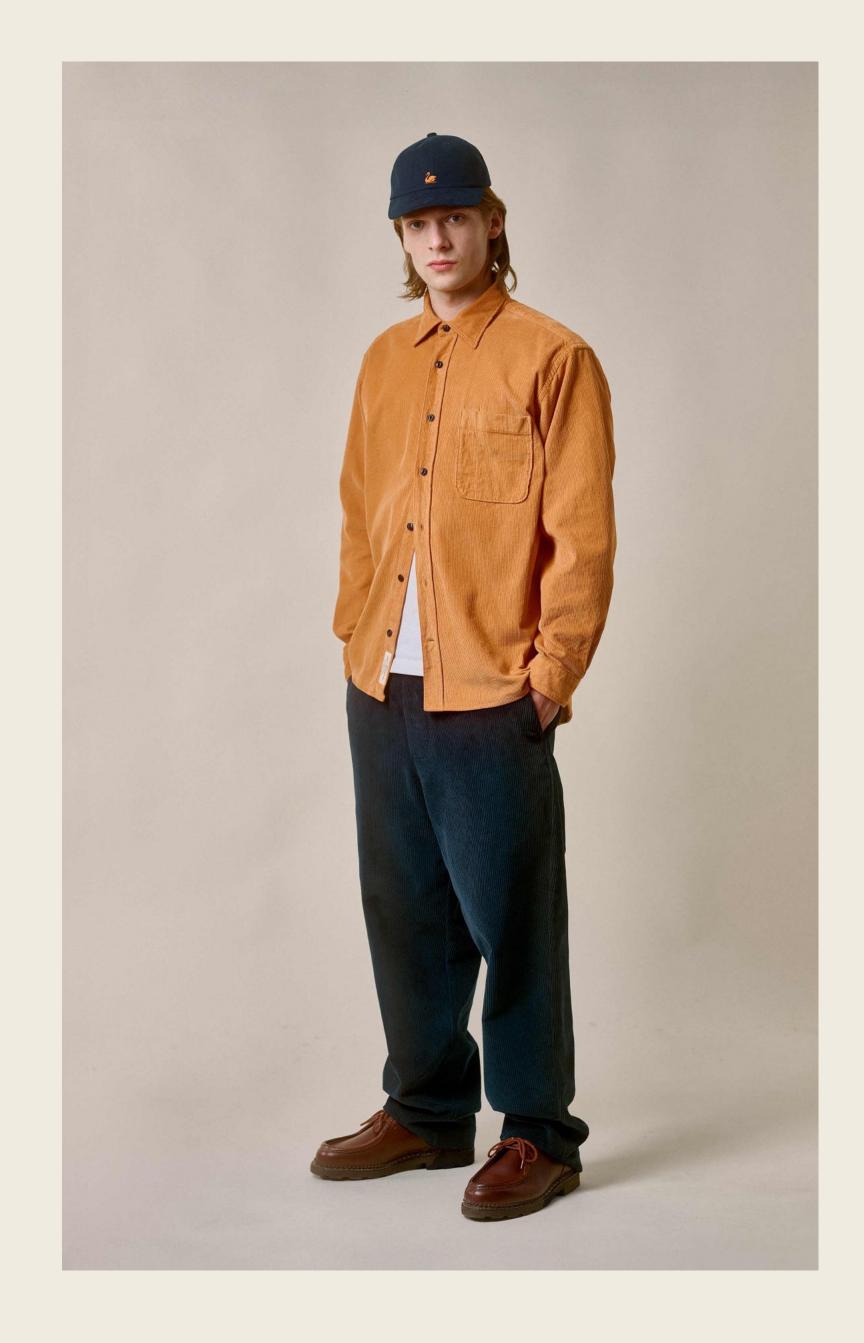

### COTTON CORDUROY SHIRT

### THE NEW COTTON CORDUROY SHIRT

- 1. 100% organic cotton
- 2. Medium striped corduroy, 290g/qm I 8,6 oz/sq.yd.
- 3. Unisex
- 4. Real corozo buttons
- 5. Vegan & sustainable