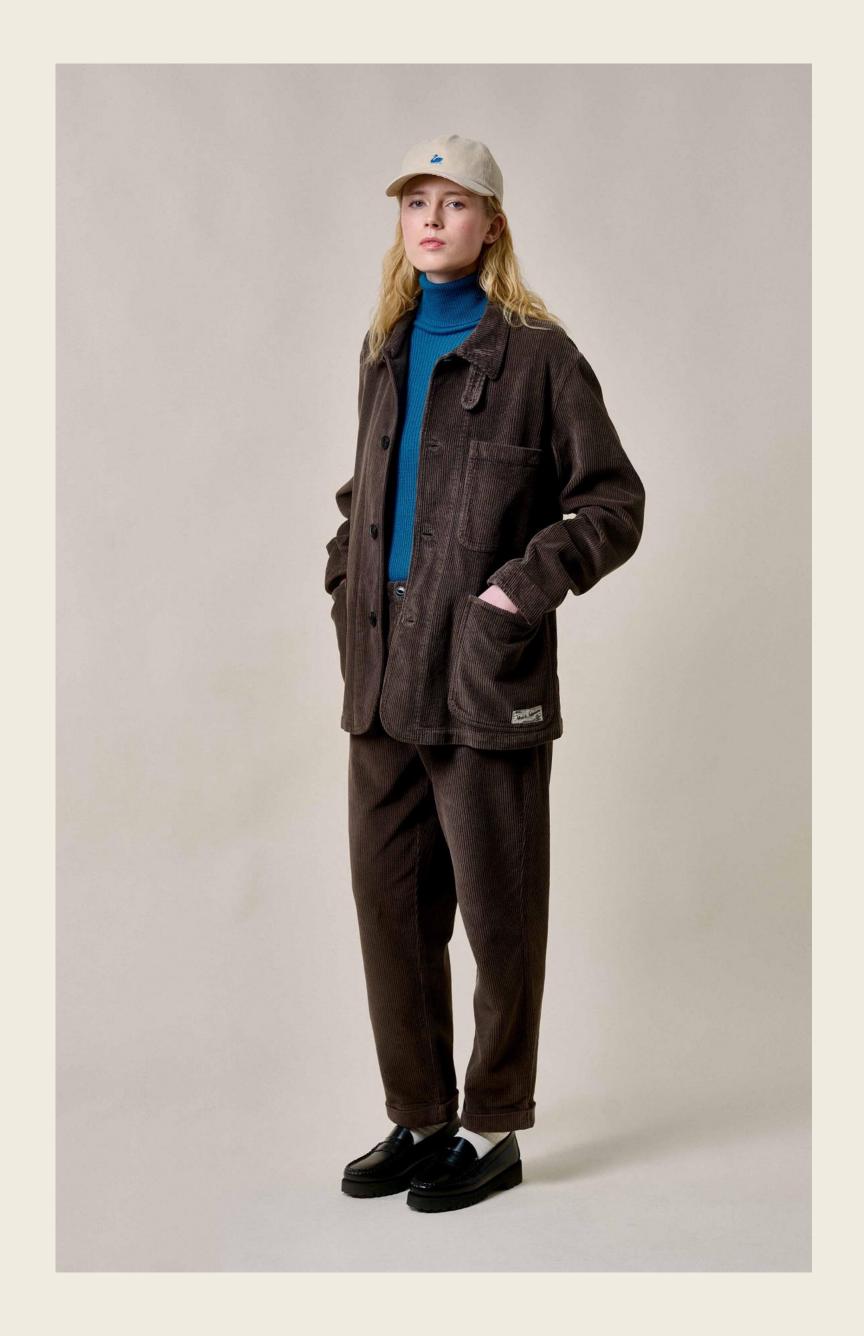

#### Fabrics:

Two of the notable fabric choices in this collection are broken twill and medium as well as bold striped corduroy made of organic cotton.

Especially textured corduroy, with its distinctive ridges or "wales," adds depth and visual interest to the garments, while adding a sophisticated touch of a Mid-Century impression. Corduroy's durability and versatility make it an ideal choice for workwear-inspired pieces, aligning perfectly with the collection's overall theme. Its ability to hold shape and provide warmth ensures both functionality and style.

#### **Styles and Shapes:**

The collection embraces knitted **stand-up collars and turtlenecks** as eye-catching styles and shapes. This classic yet contemporary design element adds sophistication and versatility to the garments and the all-over theme. The high neckline not only provides warmth but also exudes a sense of elegance and refinement. **Contemporary styles combined with the Mid-Century and early 70s influences create a unique fusion of modern and timeless aesthetics**. Workwear-influenced jacket designs of bold corduroy, chunky waffle structured and ribbed pullovers of all-natural wool qualities, the chinos and a variety of accessories complement the well-known jerseys and sweatshirts.

### THE CORDUROY JACKET

### THE CORDUROY JACKET

- 1. Authentic, classic worker's jacket
- 2. Unisex
- 3. 100% organic cotton corduroy, 350g/qm I 10,3 oz/sq.yd.
- 4. The woven label is made on an original loom from 1890
- 5. Authentic classic processing inside
- 6. Real corozo buttons
- 7. Vegan & sustainable