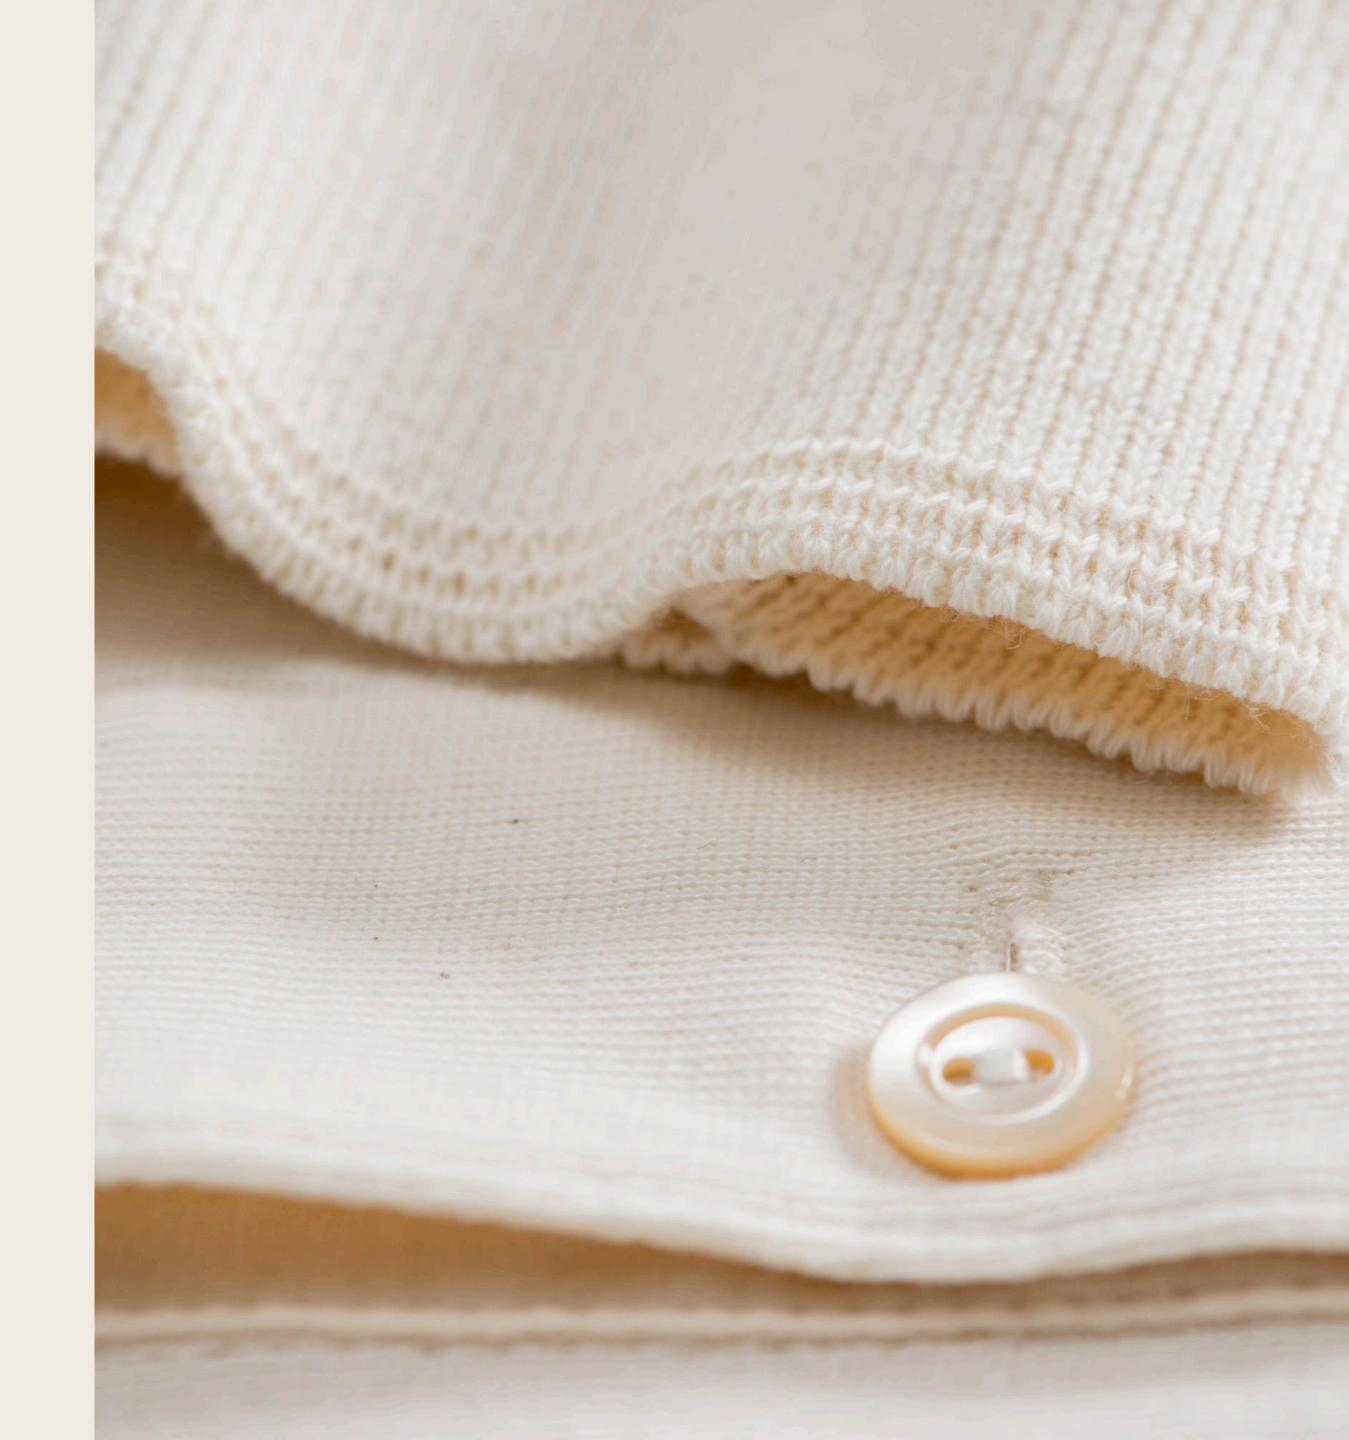

#### Fabrics:

Two of the notable fabric choices in this collection are broken twill and medium as well as bold striped corduroy made of organic cotton.

Especially textured corduroy, with its distinctive ridges or "wales," adds depth and visual interest to the garments, while adding a sophisticated touch of a Mid-Century impression. Corduroy's durability and versatility make it an ideal choice for workwear-inspired pieces, aligning perfectly with the collection's overall theme. Its ability to hold shape and provide warmth ensures both functionality and style.

#### **Original German Workwear Influence:**

The perpetual **original German workwear** influence in the MbS collections adds a practical and utilitarian touch to the overall design. It showcases the roots and heritage where MbS comes from: Garments originally manufactured, the focus on all-natural materials and fabrics, inspired by timeless design classics and German workwear. The incorporation of functional details, such as triangle inserts under the arms, pockets and Special stitching techniques, ensure that the garments are not only fashionable but also comfortable and timeless.

### THE CORDUROY JACKET

- 1. Authentic, classic worker's jacket
- 2. Unisex
- 3. 100% organic cotton corduroy, 350g/qm I 10,3 oz/sq.yd.
- 4. The woven label is made on an original loom from 1890
- 5. Authentic classic processing inside
- 6. Real corozo buttons
- 7. Vegan & sustainable