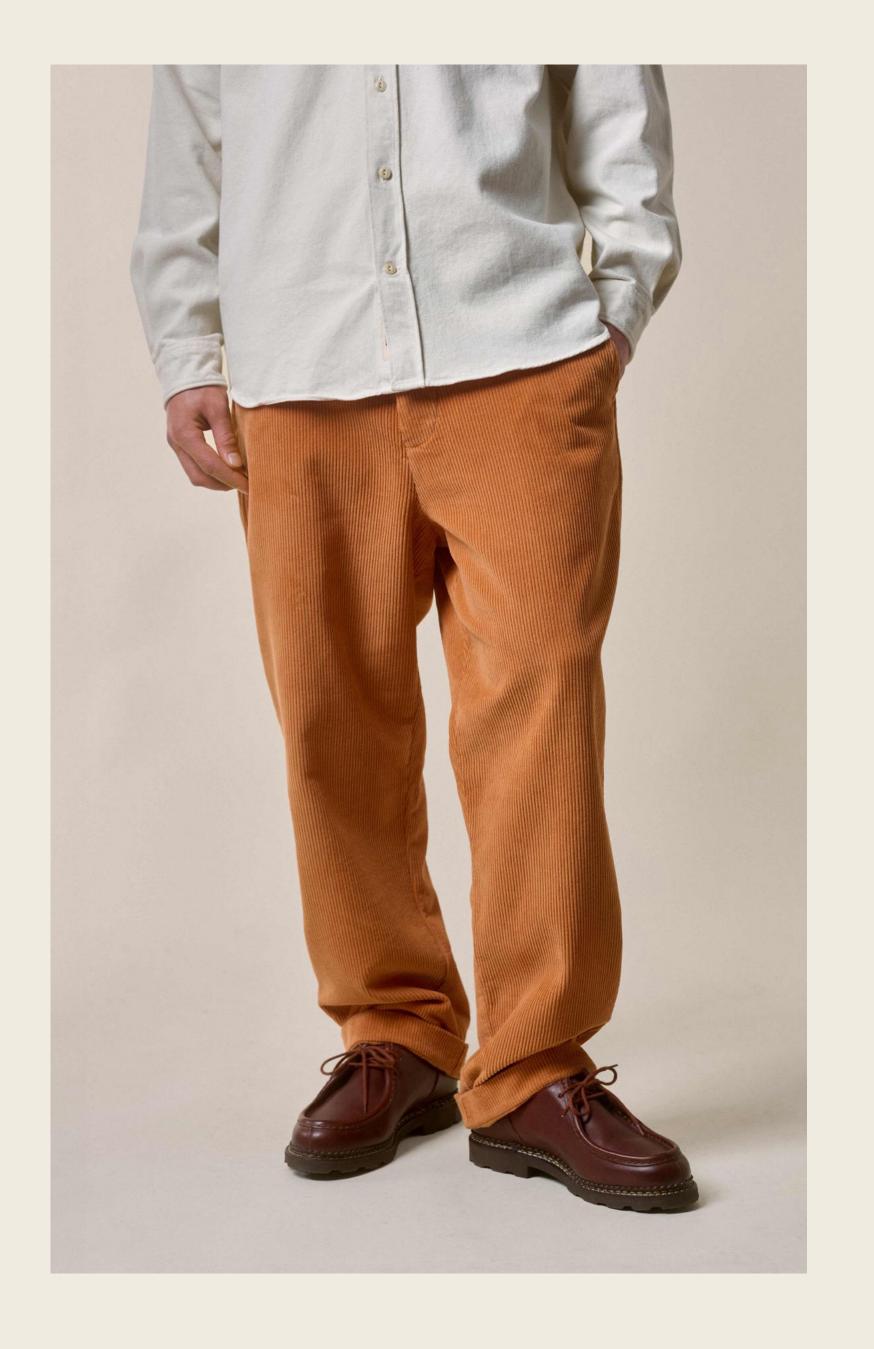

The collection embraces natural colors, predominantly brown tones, subtle pumpkin nuances, and highlights of carbon blue and berry violet tones.

Broken twill and corduroy emerge as a new fabric, while stand-up turtlenecks, ribbed chunky knitwear pullovers, and boxy cropped fits add to the classic and timeless styles and shapes.

#### Fabrics:

Two of the notable fabric choices in this collection are broken twill and medium as well as bold striped corduroy made of organic cotton.

Especially textured corduroy, with its distinctive ridges or "wales," adds depth and visual interest to the garments, while adding a sophisticated touch of a Mid-Century impression. Corduroy's durability and versatility make it an ideal choice for workwear-inspired pieces, aligning perfectly with the collection's overall theme. Its ability to hold shape and provide warmth ensures both functionality and style.