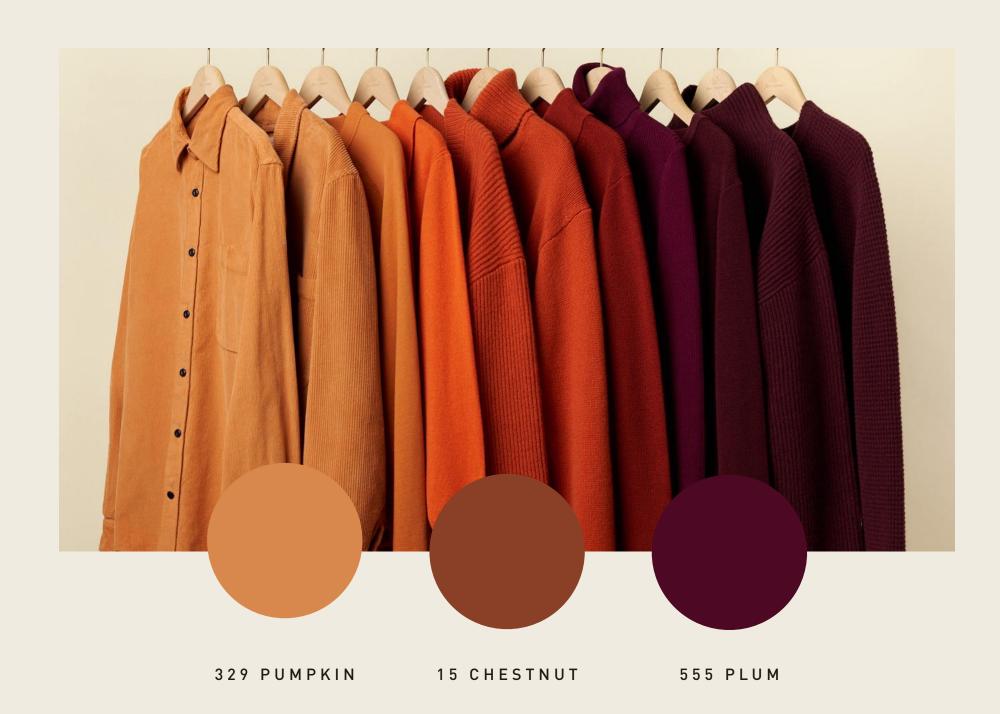

The collection embraces natural colors, predominantly brown tones, subtle pumpkin nuances, and highlights of carbon blue and berry violet tones.

Broken twill and corduroy emerge as a new fabric, while stand-up turtlenecks, ribbed chunky knitwear pullovers, and boxy cropped fits add to the classic and timeless styles and shapes.

Subtle pumpkin and rosewood nuances add a touch of playfulness and versatility to the collection, allowing for easy integration into various settings. To provide contrast and depth, hues of dark burgundy and berry tones are strategically incorporated, adding a contemporary twist to the overall aesthetic.

To provide contrast and depth, highlights of a **bold carbon blue and hues of dark burgundy and berry tones** are strategically incorporated, adding a contemporary twist to the overall aesthetic.