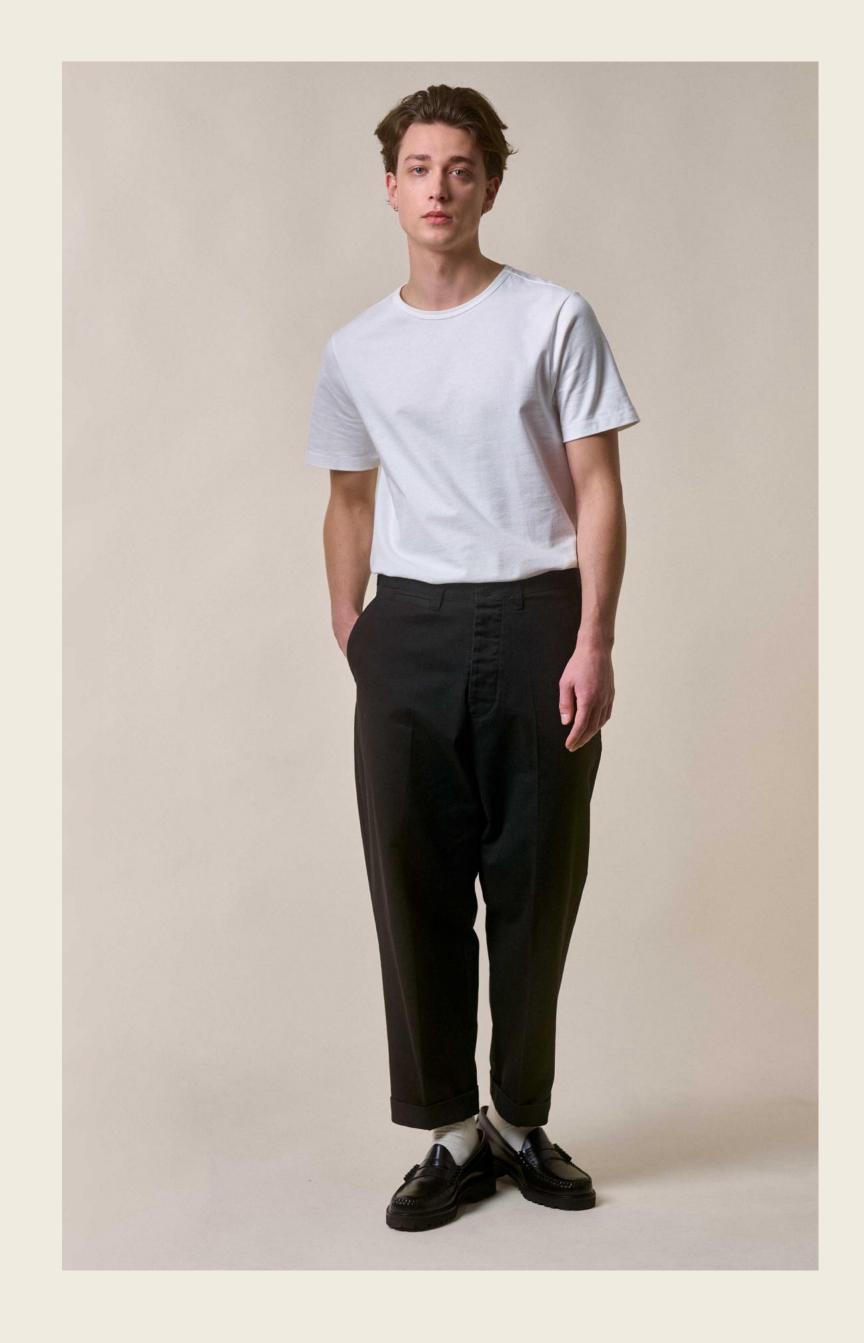

## COTTON CORDUROY PANTS

### THE NEW COTTON CORDUROY SHIRT

- 1. 100% organic cotton
- 2. Medium striped corduroy, 290g/qm I 8,6 oz/sq.yd.
- 3. Styles for women and men
- 4. Real corozo buttons
- 5. Vegan & sustainable