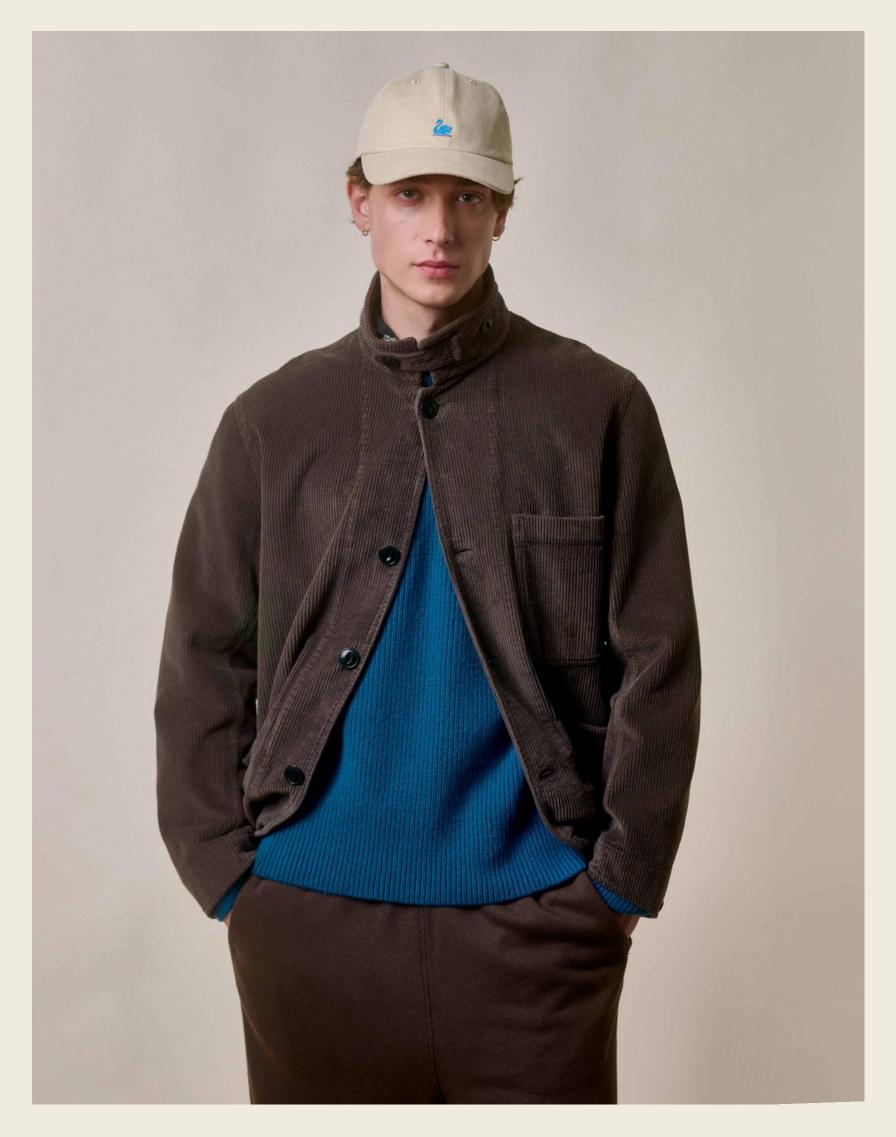

### THE CORDUROY JACKET

### THE CORDUROY JACKET

- 1. Authentic, classic worker's jacket
- 2. Unisex
- 3. 100% organic cotton corduroy, 350g/qm I 10,3 oz/sq.yd.
- 4. The woven label is made on an original loom from 1890
- 5. Authentic classic processing inside
- 6. Real corozo buttons
- 7. Vegan & sustainable