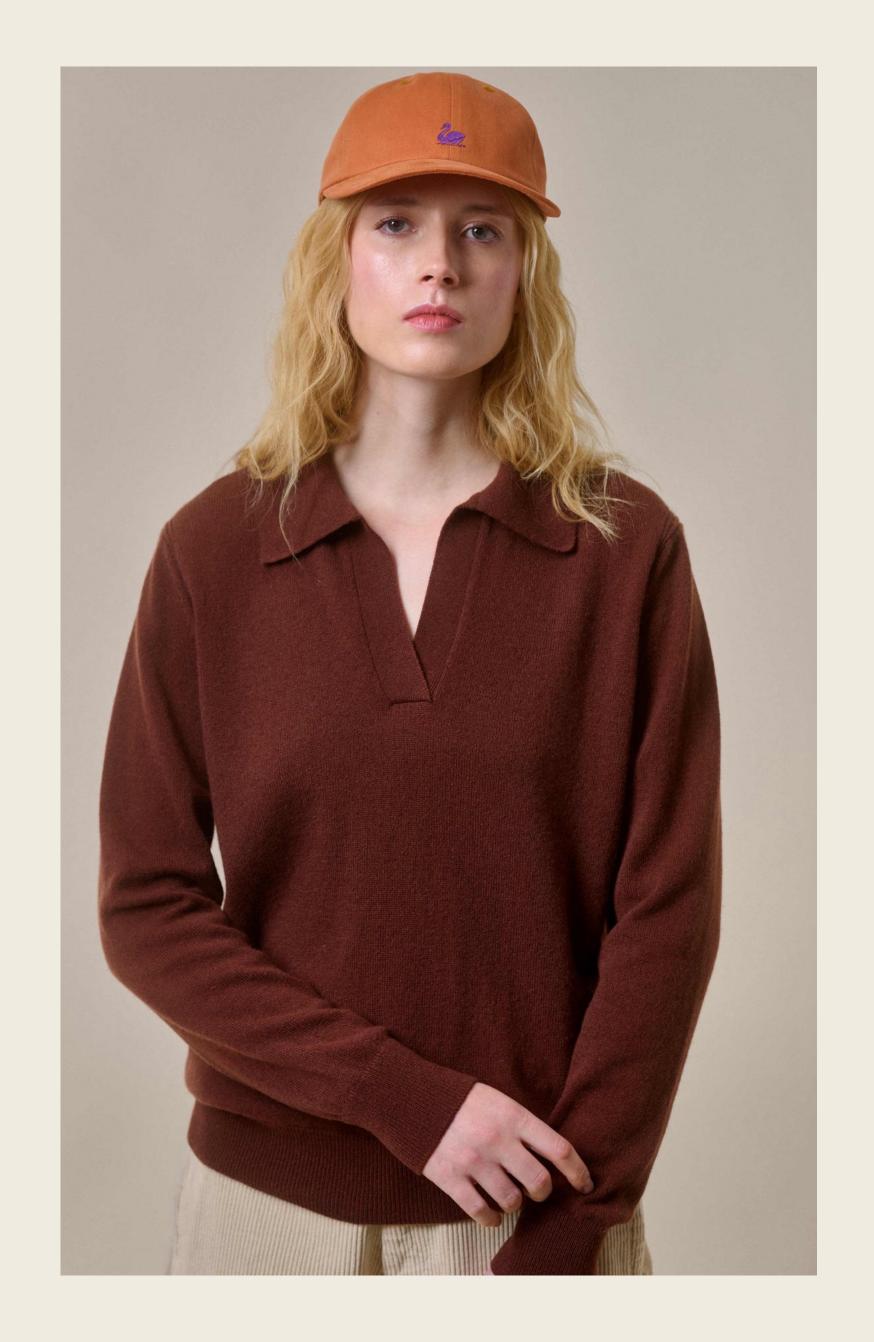

#### **Styles and Shapes:**

The collection embraces knitted **stand-up collars and turtlenecks** as eye-catching styles and shapes. This classic yet contemporary design element adds sophistication and versatility to the garments and the all-over theme. The high neckline not only provides warmth but also exudes a sense of elegance and refinement. **Contemporary styles combined with the Mid-Century and early 70s influences create a unique fusion of modern and timeless aesthetics**. Workwear-influenced jacket designs of bold corduroy, chunky waffle structured and ribbed pullovers of all-natural wool qualities, the chinos and a variety of accessories complement the well-known jerseys and sweatshirts.

### THE NEW CHUNKY WOOL STYLES

- 1. Authentic optics
- 2. Printed label or woven label
- 3. Ribbed or waffle structure
- 4. 90% mulesing-free merino wool I 10% cashmere
- 5. Sustainable
- 6. Styles for women and men