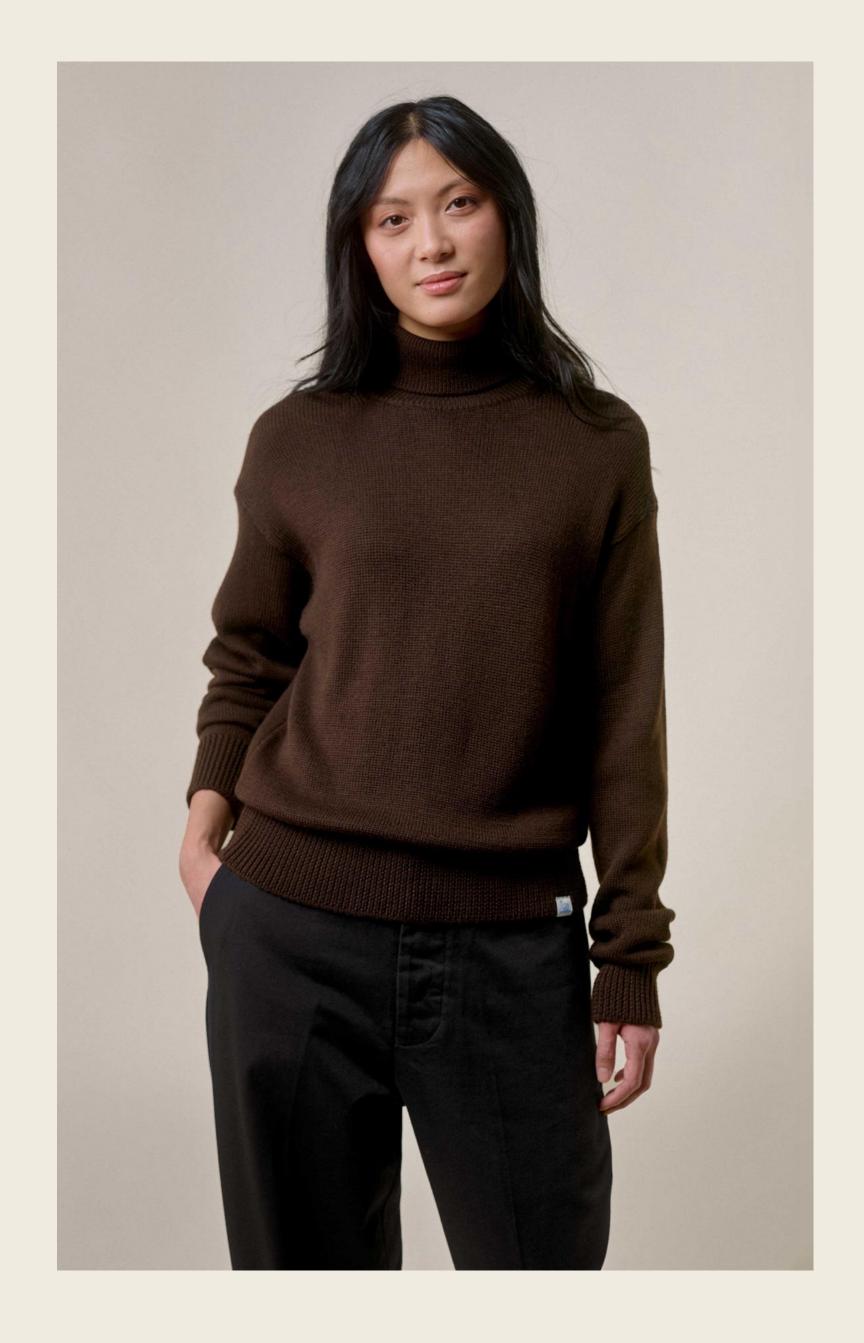

The collection embraces natural colors, predominantly brown tones, subtle pumpkin nuances, and highlights of carbon blue and berry violet tones.

Broken twill and corduroy emerge as a new fabric, while stand-up turtlenecks, ribbed chunky knitwear pullovers, and boxy cropped fits add to the classic and timeless styles and shapes.

#### **Styles and Shapes:**

The collection embraces knitted **stand-up collars and turtlenecks** as eye-catching styles and shapes. This classic yet contemporary design element adds sophistication and versatility to the garments and the all-over theme. The high neckline not only provides warmth but also exudes a sense of elegance and refinement. **Contemporary styles combined with the Mid-Century and early 70s influences create a unique fusion of modern and timeless aesthetics**. Workwear-influenced jacket designs of bold corduroy, chunky waffle structured and ribbed pullovers of all-natural wool qualities, the chinos and a variety of accessories complement the well-known jerseys and sweatshirts.

### THE NEW CHUNKY WOOL STYLES

- 1. Authentic optics
- 2. Printed label or woven label
- 3. Ribbed or waffle structure
- 4. 90% mulesing-free merino wool I 10% cashmere
- 5. Sustainable
- 6. Styles for women and men