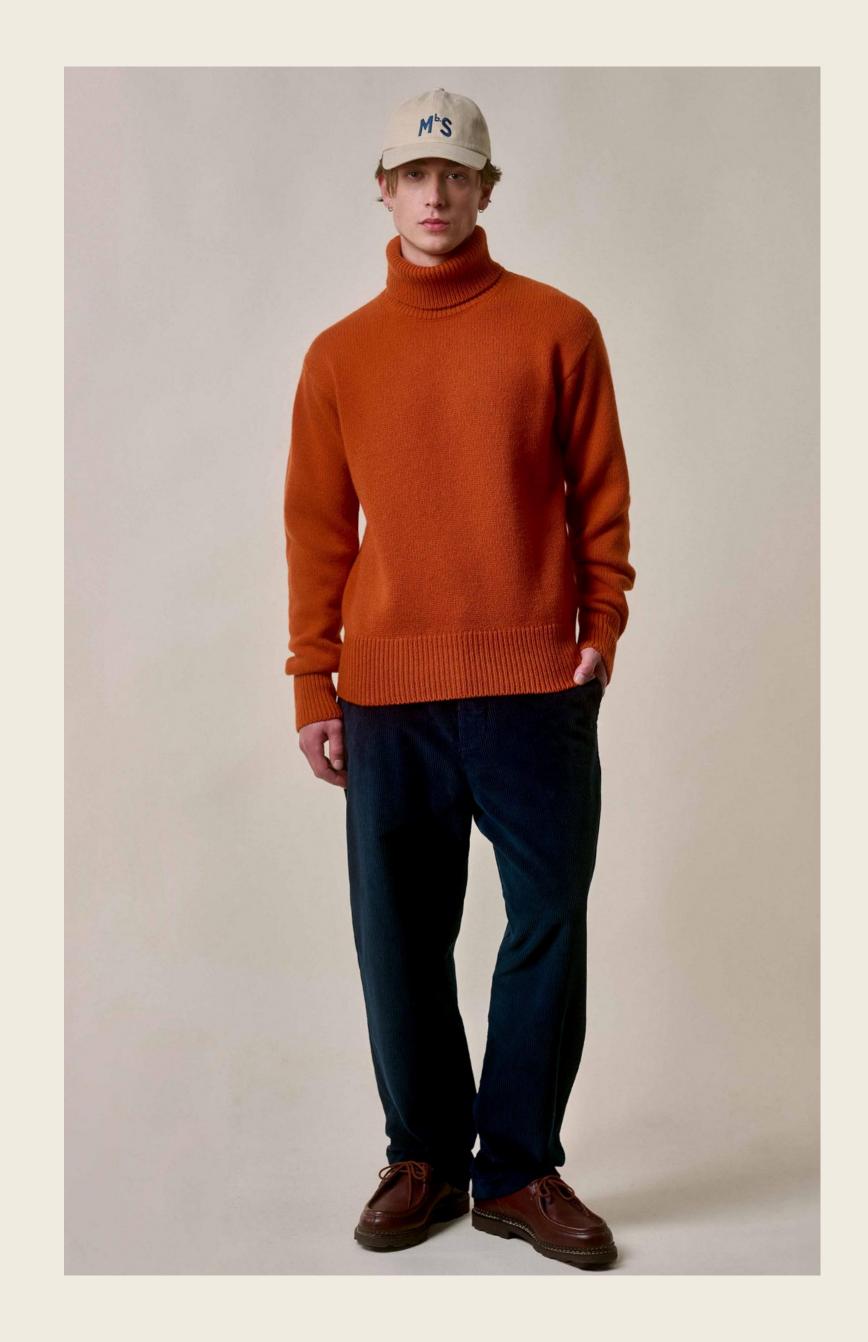

The collection embraces natural colors, predominantly brown tones, subtle pumpkin nuances, and highlights of carbon blue and berry violet tones.

Broken twill and corduroy emerge as a new fabric, while stand-up turtlenecks, ribbed chunky knitwear pullovers, and boxy cropped fits add to the classic and timeless styles and shapes.

### AW2024 colors

Warm and earthy hues such as toffee and chestnut are harmoniously combined with strong and dark blue tones, creating a captivating contrast.

The natural colors, such as toffee and chestnut, add a touch of warmth and richness to the collection, while the **strong orange tones infuse** a vibrant and energetic feel.

#### **Styles and Shapes:**

The collection embraces knitted **stand-up collars and turtlenecks** as eye-catching styles and shapes. This classic yet contemporary design element adds sophistication and versatility to the garments and the all-over theme. The high neckline not only provides warmth but also exudes a sense of elegance and refinement. **Contemporary styles combined with the Mid-Century and early 70s influences create a unique fusion of modern and timeless aesthetics**. Workwear-influenced jacket designs of bold corduroy, chunky waffle structured and ribbed pullovers of all-natural wool qualities, the chinos and a variety of accessories complement the well-known jerseys and sweatshirts.