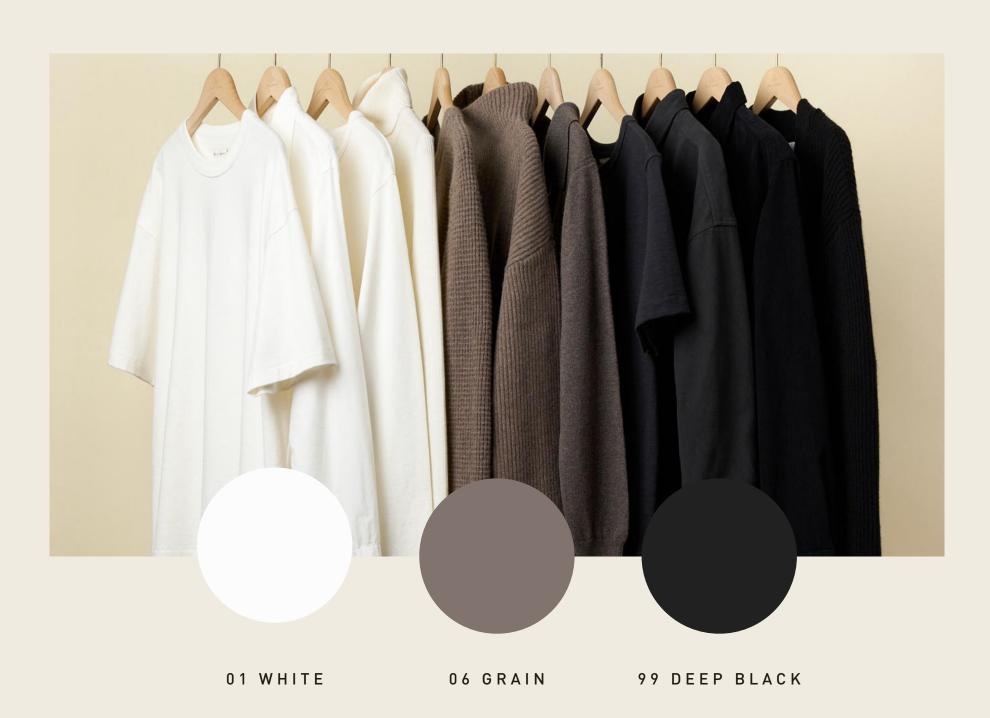

h its source in original German workwear, this collection strikes a perfect balance between functionality and fashion, catering to the modern individual's needs and desires.

The collection embraces natural colors, predominantly brown tones, subtle pumpkin nuances, and highlights of carbon blue and berry violet tones.

Broken twill and corduroy emerge as a new fabric, while stand-up turtlenecks, ribbed chunky knitwear pullovers, and boxy cropped fits add to the classic and timeless styles and shapes.

This collection pays homage to an era characterized by pure lines, new patterns, and bold colors, where individuals dared to imagine completely new things and embraced innovation as a means of finding their freedom to feel truly well.

Look and feel good. Every day!





### AW2024 colors





The color palette of this collection revolves around natural hues, with an emphasis on brown tones.

These earthy shades evoke a sense of warmth and timelessness, creating a harmonious connection to nature.

The use of carbon blue adds a distinct and noticeable contrast to the overall color scheme, enhancing the visual appeal.



### AW2024 colors





The color palette of this collection revolves around natural hues, with an emphasis on brown tones.

These earthy shades evoke a sense of warmth and timelessness, creating a harmonious connection to nature.

Subtle pumpkin and rosewood nuances add a touch of playfulness and versatility to the collection, allowing for easy integration into various settings. To provide contrast and depth, hues of dark burgundy and berry tones are strategical