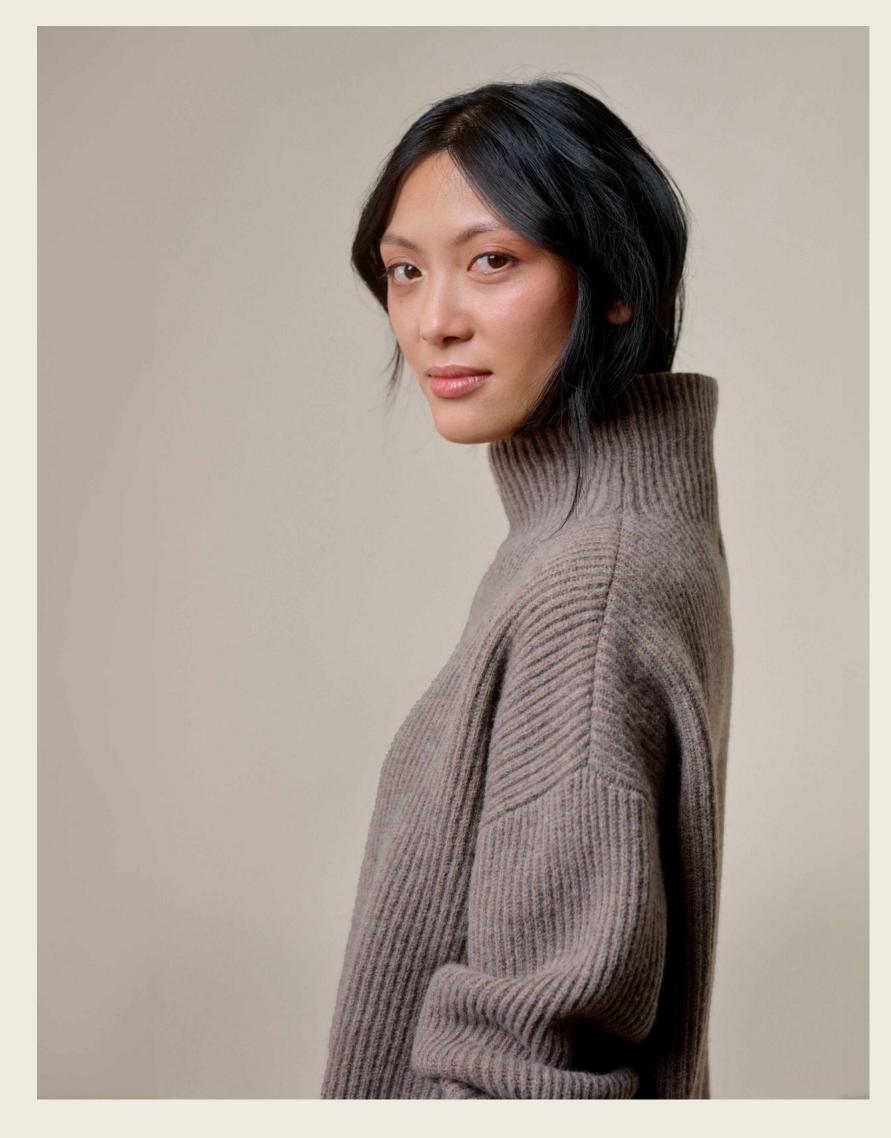

# CHUNKY WOOL

### THE NEW CHUNKY WOOL STYLES

- 1. Authentic optics
- 2. Printed label or woven label
- 3. Ribbed or waffle structure
- 4. 90% mulesing-free merino wool I 10% cashmere
- 5. Sustainable
- 6. Styles for women and men