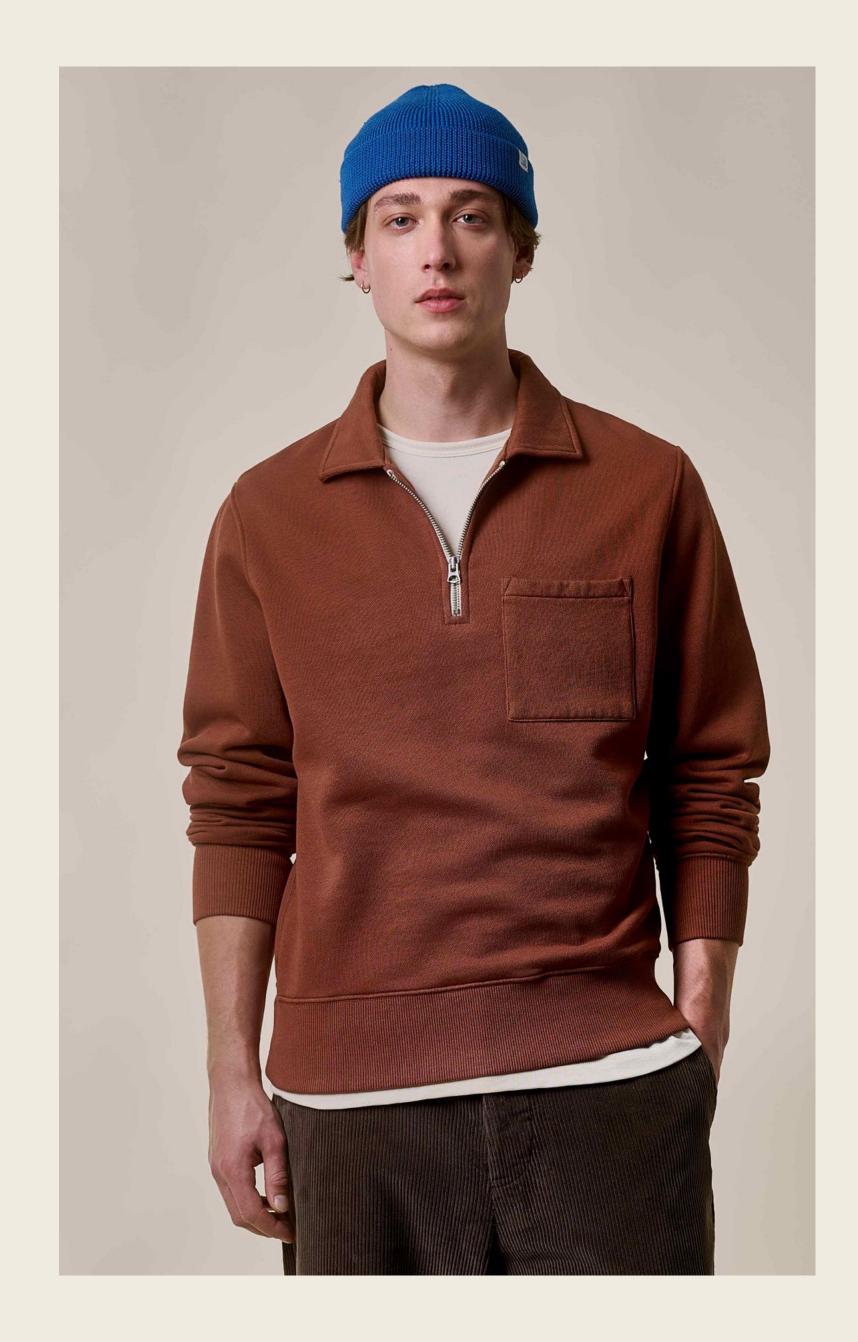

The collection embraces natural colors, predominantly brown tones, subtle pumpkin nuances, and highlights of carbon blue and berry violet tones.

Broken twill and corduroy emerge as a new fabric, while stand-up turtlenecks, ribbed chunky knitwear pullovers, and boxy cropped fits add to the classic and timeless styles and shapes.

### AW2024 colors

Warm and earthy hues such as toffee and chestnut are harmoniously combined with strong and dark blue tones, creating a captivating contrast.

The natural colors, such as toffee and chestnut, add a touch of warmth and richness to the collection, while the **strong orange tones infuse** a vibrant and energetic feel.