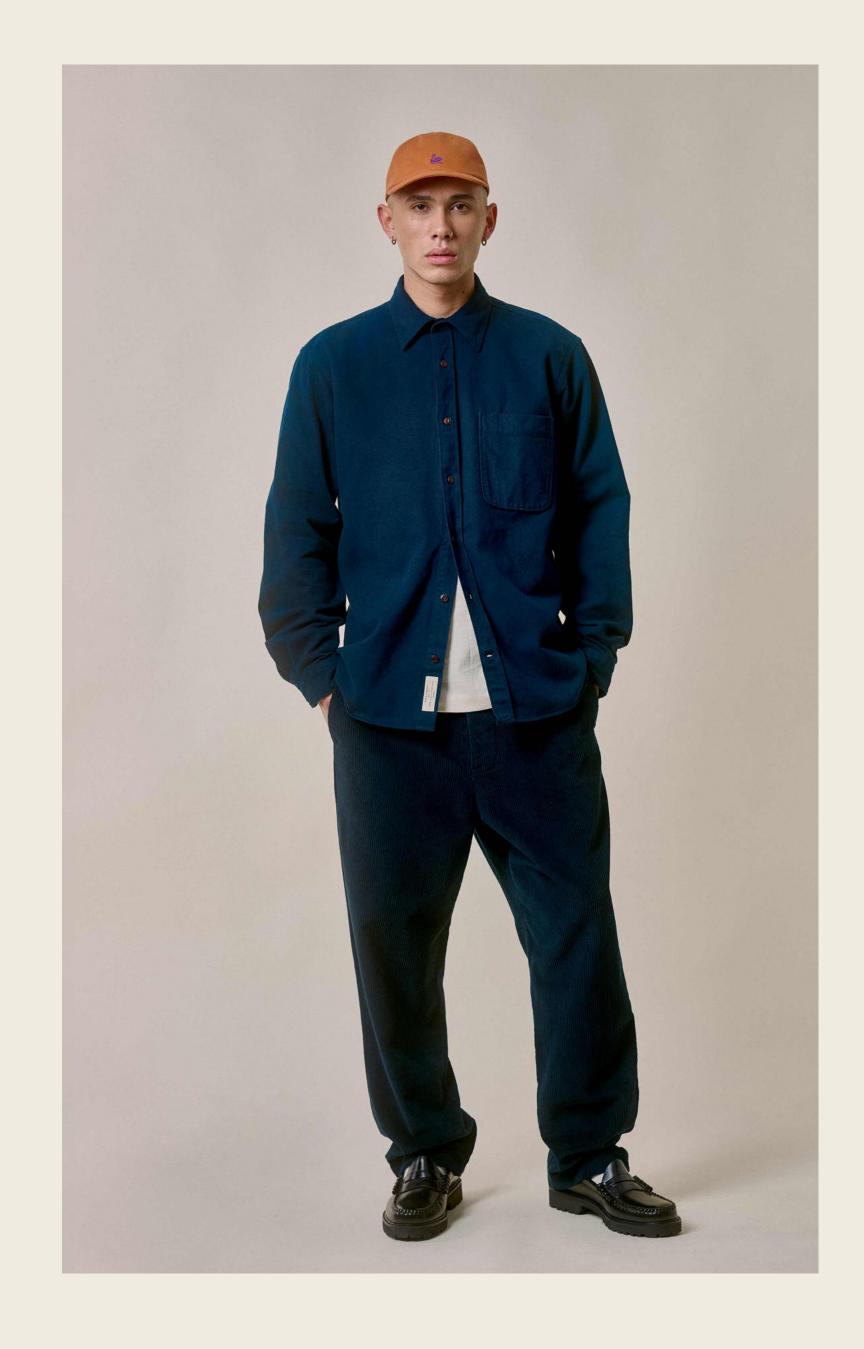

### COTTON CORDUROY SHIRT

### THE NEW COTTON CORDUROY SHIRT

- 1. 100% organic cotton
- 2. Medium striped corduroy, 290g/qm I 8,6 oz/sq.yd.
- 3. Unisex
- 4. Real corozo buttons
- 5. Vegan & sustainable