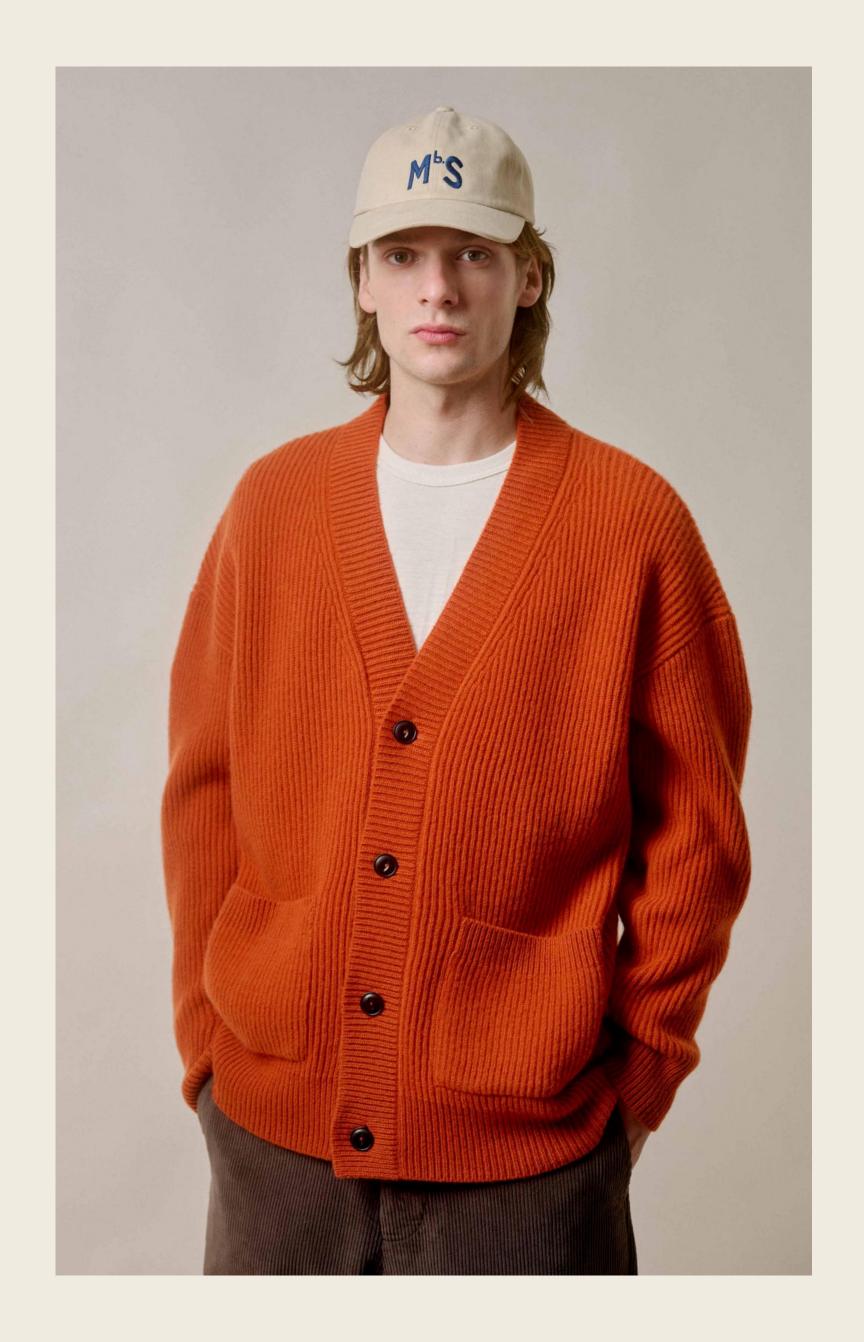

### AW2024 colors

Warm and earthy hues such as toffee and chestnut are harmoniously combined with strong and dark blue tones, creating a captivating contrast.

The natural colors, such as toffee and chestnut, add a touch of warmth and richness to the collection, while the **strong orange tones infuse** a vibrant and energetic feel.

The combination of these colors results in a visually striking and balanced collection that is sure to make a statement.