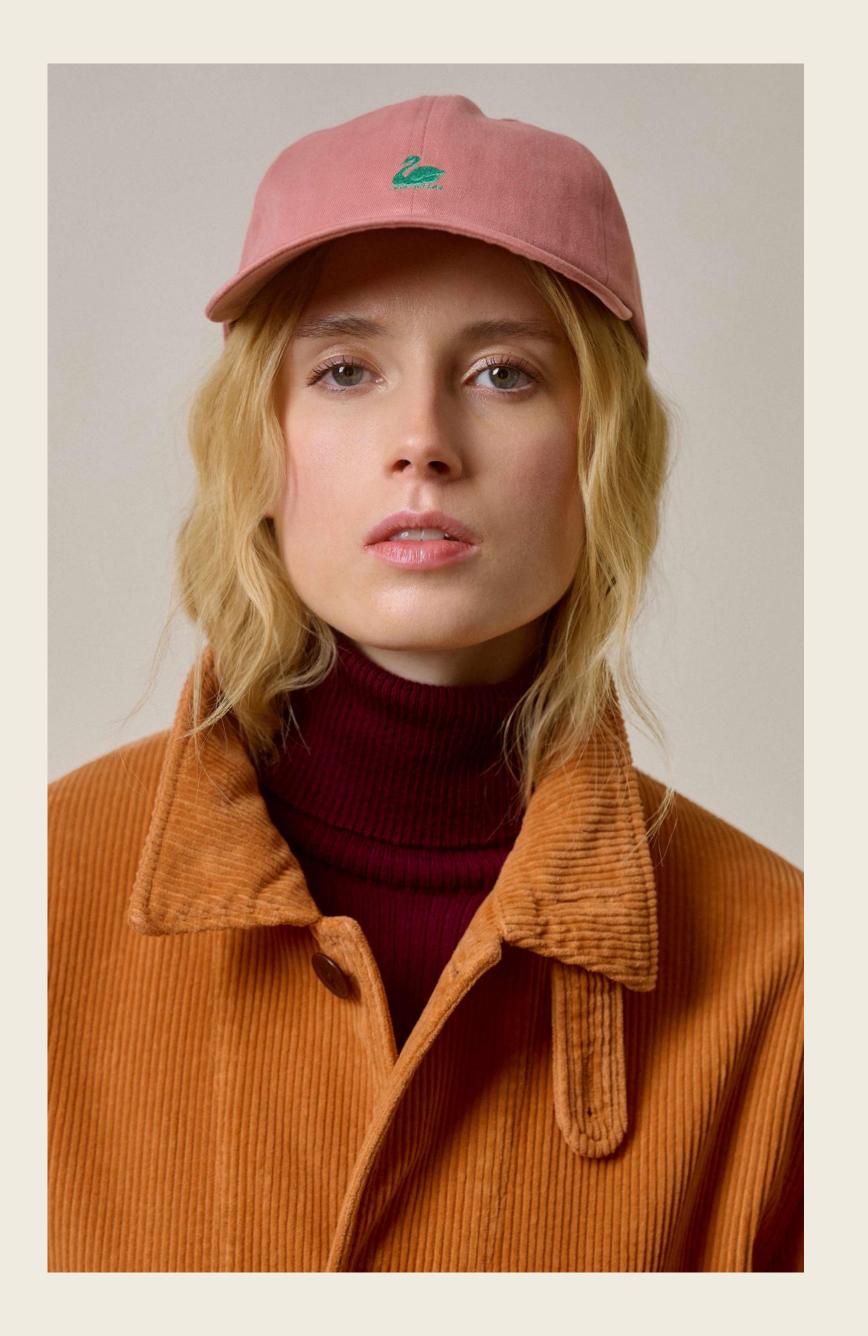

The collection embraces natural colors, predominantly brown tones, subtle pumpkin nuances, and highlights of carbon blue and berry violet tones.

Broken twill and corduroy emerge as a new fabric, while stand-up turtlenecks, ribbed chunky knitwear pullovers, and boxy cropped fits add to the classic and timeless styles and shapes.

### AW2024 colors

The color palette of this collection revolves around natural hues, with an emphasis on brown tones.

These earthy shades evoke a sense of warmth and timelessness, creating a harmonious connection to nature.

Subtle pumpkin and rosewood nuances add a touch of playfulness and versatility to the collection, allowing for easy integration into various settings. To provide contrast and depth, hues of dark burgundy and berry tones are strategically incorporated, adding a contemporary twist to the overall aesthetic.

### **Color Palette:**

The color palette of this collection revolves around **natural hues, with an emphasis on brown tones.** These earthy shades evoke a sense of warmth and timelessness, creating a harmonious connection to nature. **Subtle pumpkin and rosewood nuances** add a touch of playfulness and versatility to the collection, allowing for easy integration into various settings.