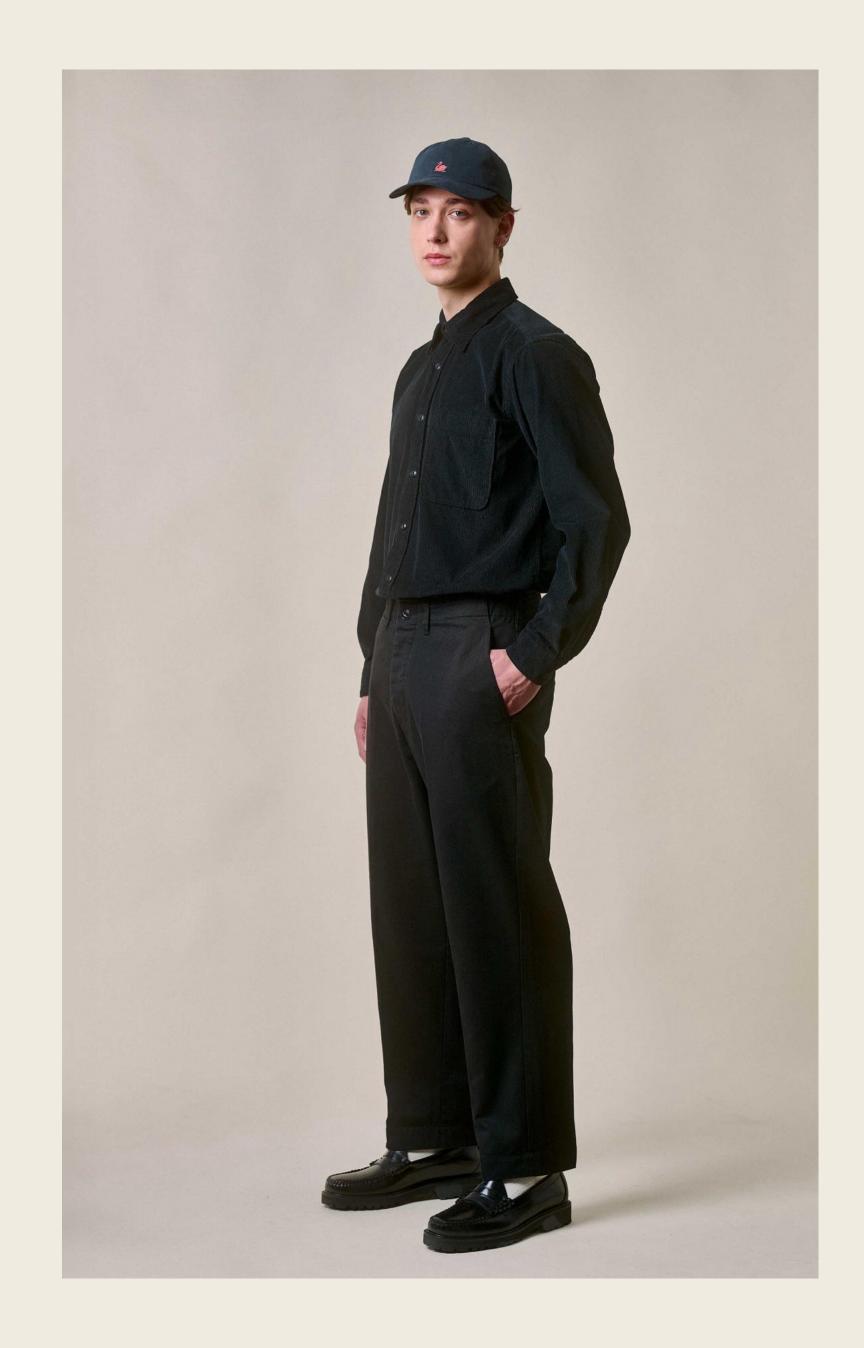

### THE CORDUROY JACKET

### THE CORDUROY JACKET

- 1. Authentic, classic worker's jacket
- 2. Unisex
- 3. 100% organic cotton corduroy, 350g/qm I 10,3 oz/sq.yd.
- 4. The woven label is made on an original loom from 1890
- 5. Authentic classic processing inside
- 6. Real corozo buttons
- 7. Vegan & sustainable