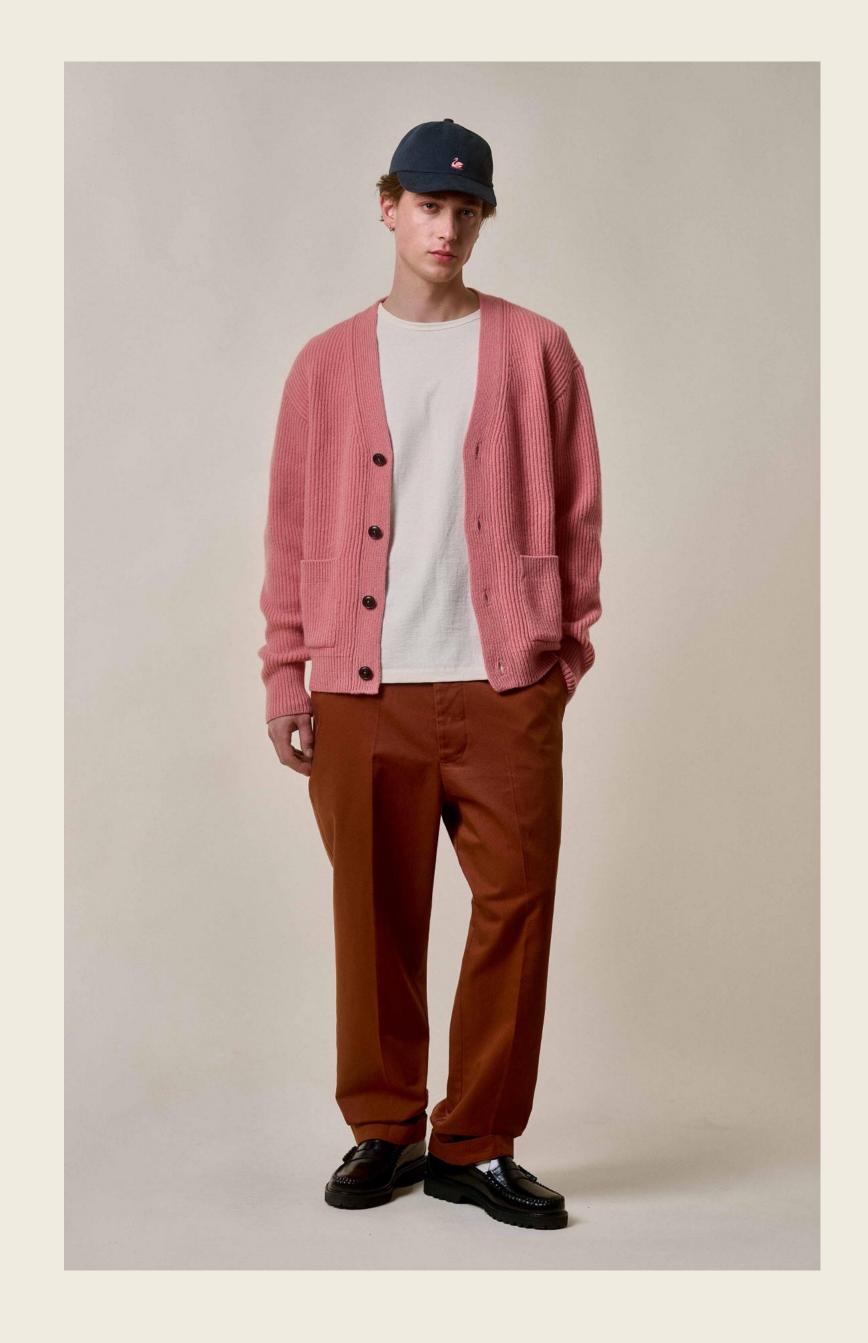

#### **Styles and Shapes:**

The collection embraces knitted **stand-up collars and turtlenecks** as eye-catching styles and shapes. This classic yet contemporary design element adds sophistication and versatility to the garments and the all-over theme. The high neckline not only provides warmth but also exudes a sense of elegance and refinement. **Contemporary styles combined with the Mid-Century and early 70s influences create a unique fusion of modern and timeless aesthetics**. Workwear-influenced jacket designs of bold corduroy, chunky waffle structured and ribbed pullovers of all-natural wool qualities, the chinos and a variety of accessories complement the well-known jerseys and sweatshirts.

### THE NEW CHUNKY WOOL STYLES

- 1. Authentic optics
- 2. Printed label or woven label
- 3. Ribbed or waffle structure
- 4. 90% mulesing-free merino wool I 10% cashmere
- 5. Sustainable
- 6. Styles for women and men