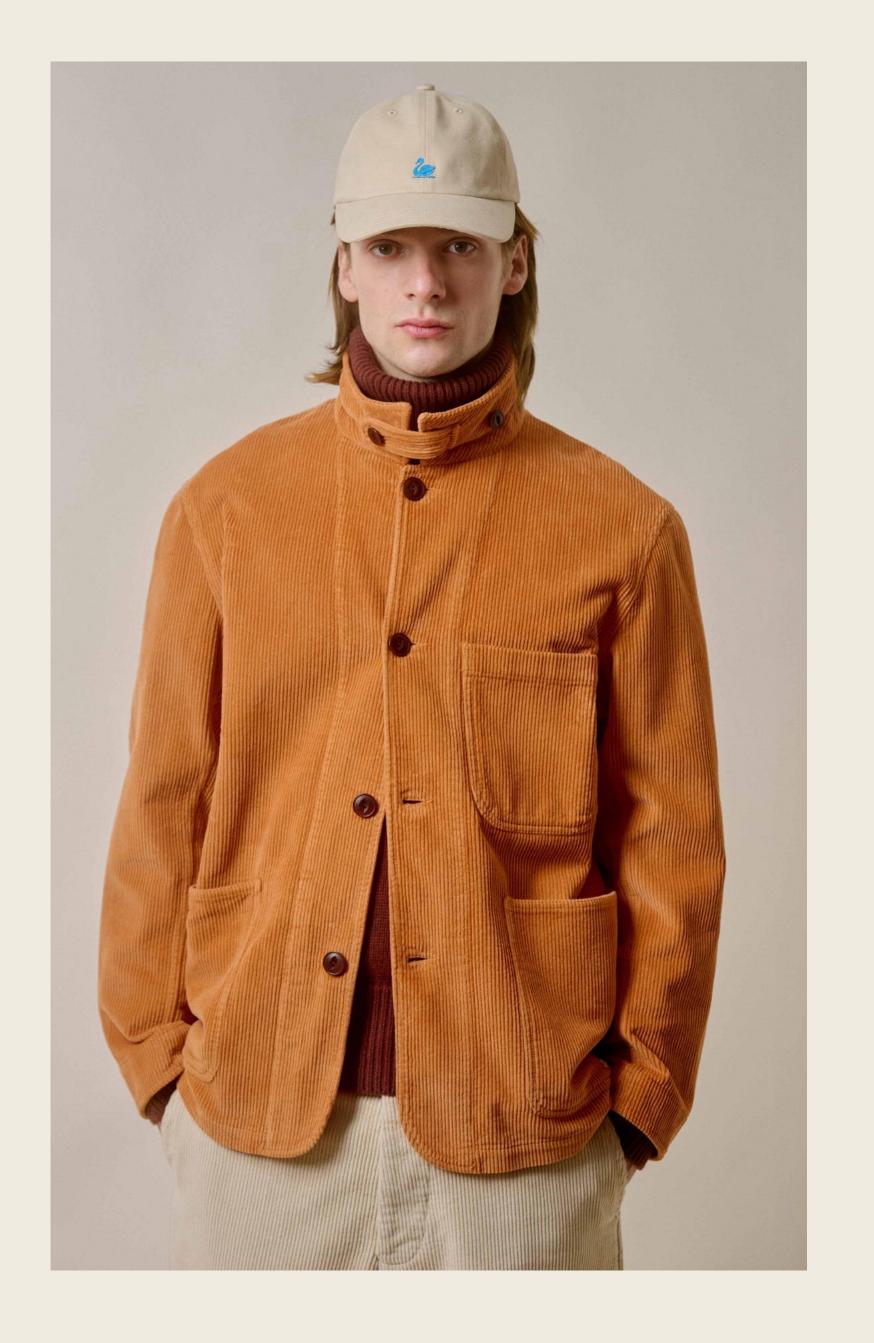

### THE CORDUROY JACKET

### THE CORDUROY JACKET

- 1. Authentic, classic worker's jacket
- 2. Unisex
- 3. 100% organic cotton corduroy, 350g/qm I 10,3 oz/sq.yd.
- 4. The woven label is made on an original loom from 1890
- 5. Authentic classic processing inside
- 6. Real corozo buttons
- 7. Vegan & sustainable