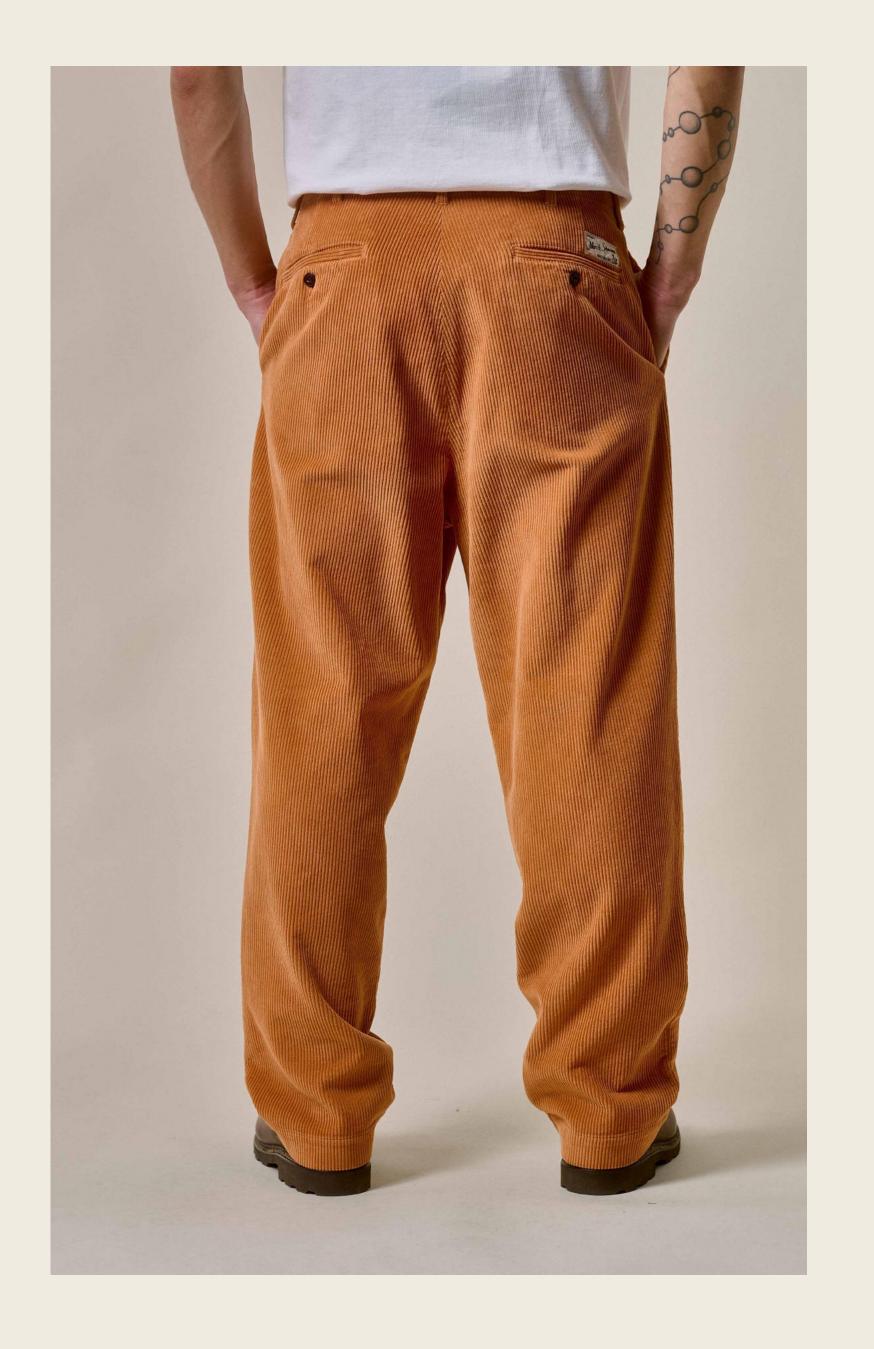

## COTTON CORDUROY PANTS

### THE NEW COTTON CORDUROY SHIRT

- 1. 100% organic cotton
- 2. Medium striped corduroy, 290g/qm I 8,6 oz/sq.yd.
- 3. Styles for women and men
- 4. Real corozo buttons
- 5. Vegan & sustainable