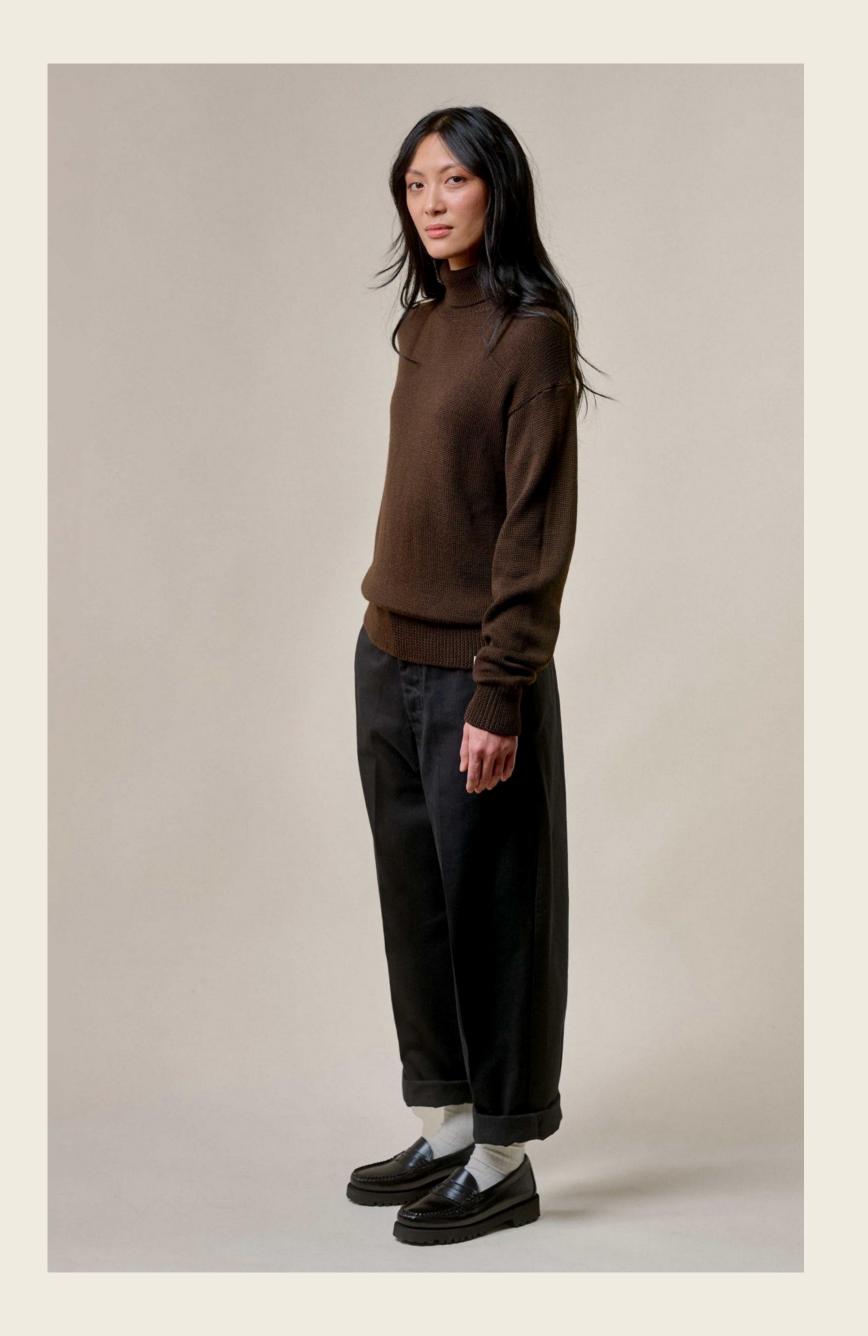

The collection embraces natural colors, predominantly brown tones, subtle pumpkin nuances, and highlights of carbon blue and berry violet tones.

Broken twill and corduroy emerge as a new fabric, while stand-up turtlenecks, ribbed chunky knitwear pullovers, and boxy cropped fits add to the classic and timeless styles and shapes.

#### **Styles and Shapes:**

The collection embraces knitted **stand-up collars and turtlenecks** as eye-catching styles and shapes. This classic yet contemporary design element adds sophistication and versatility to the garments and the all-over theme. The high neckline not only provides warmth but also exudes a sense of elegance and refinement. **Contemporary styles combined with the Mid-Century and early 70s influences create a unique fusion of modern and timeless aesthetics**. Workwear-influenced jacket designs of bold corduroy, chunky waffle structured and ribbed pullovers of all-natural wool qualities, the chinos and a variety of accessories complement the well-known jerseys and sweatshirts.

### THE NEW CHUNKY WOOL STYLES

- 1. Authentic optics
- 2. Printed label or woven label
- 3. Ribbed or waffle structure
- 4. 90% mulesing-free merino wool I 10% cashmere
- 5. Sustainable
- 6. Styles for women and men