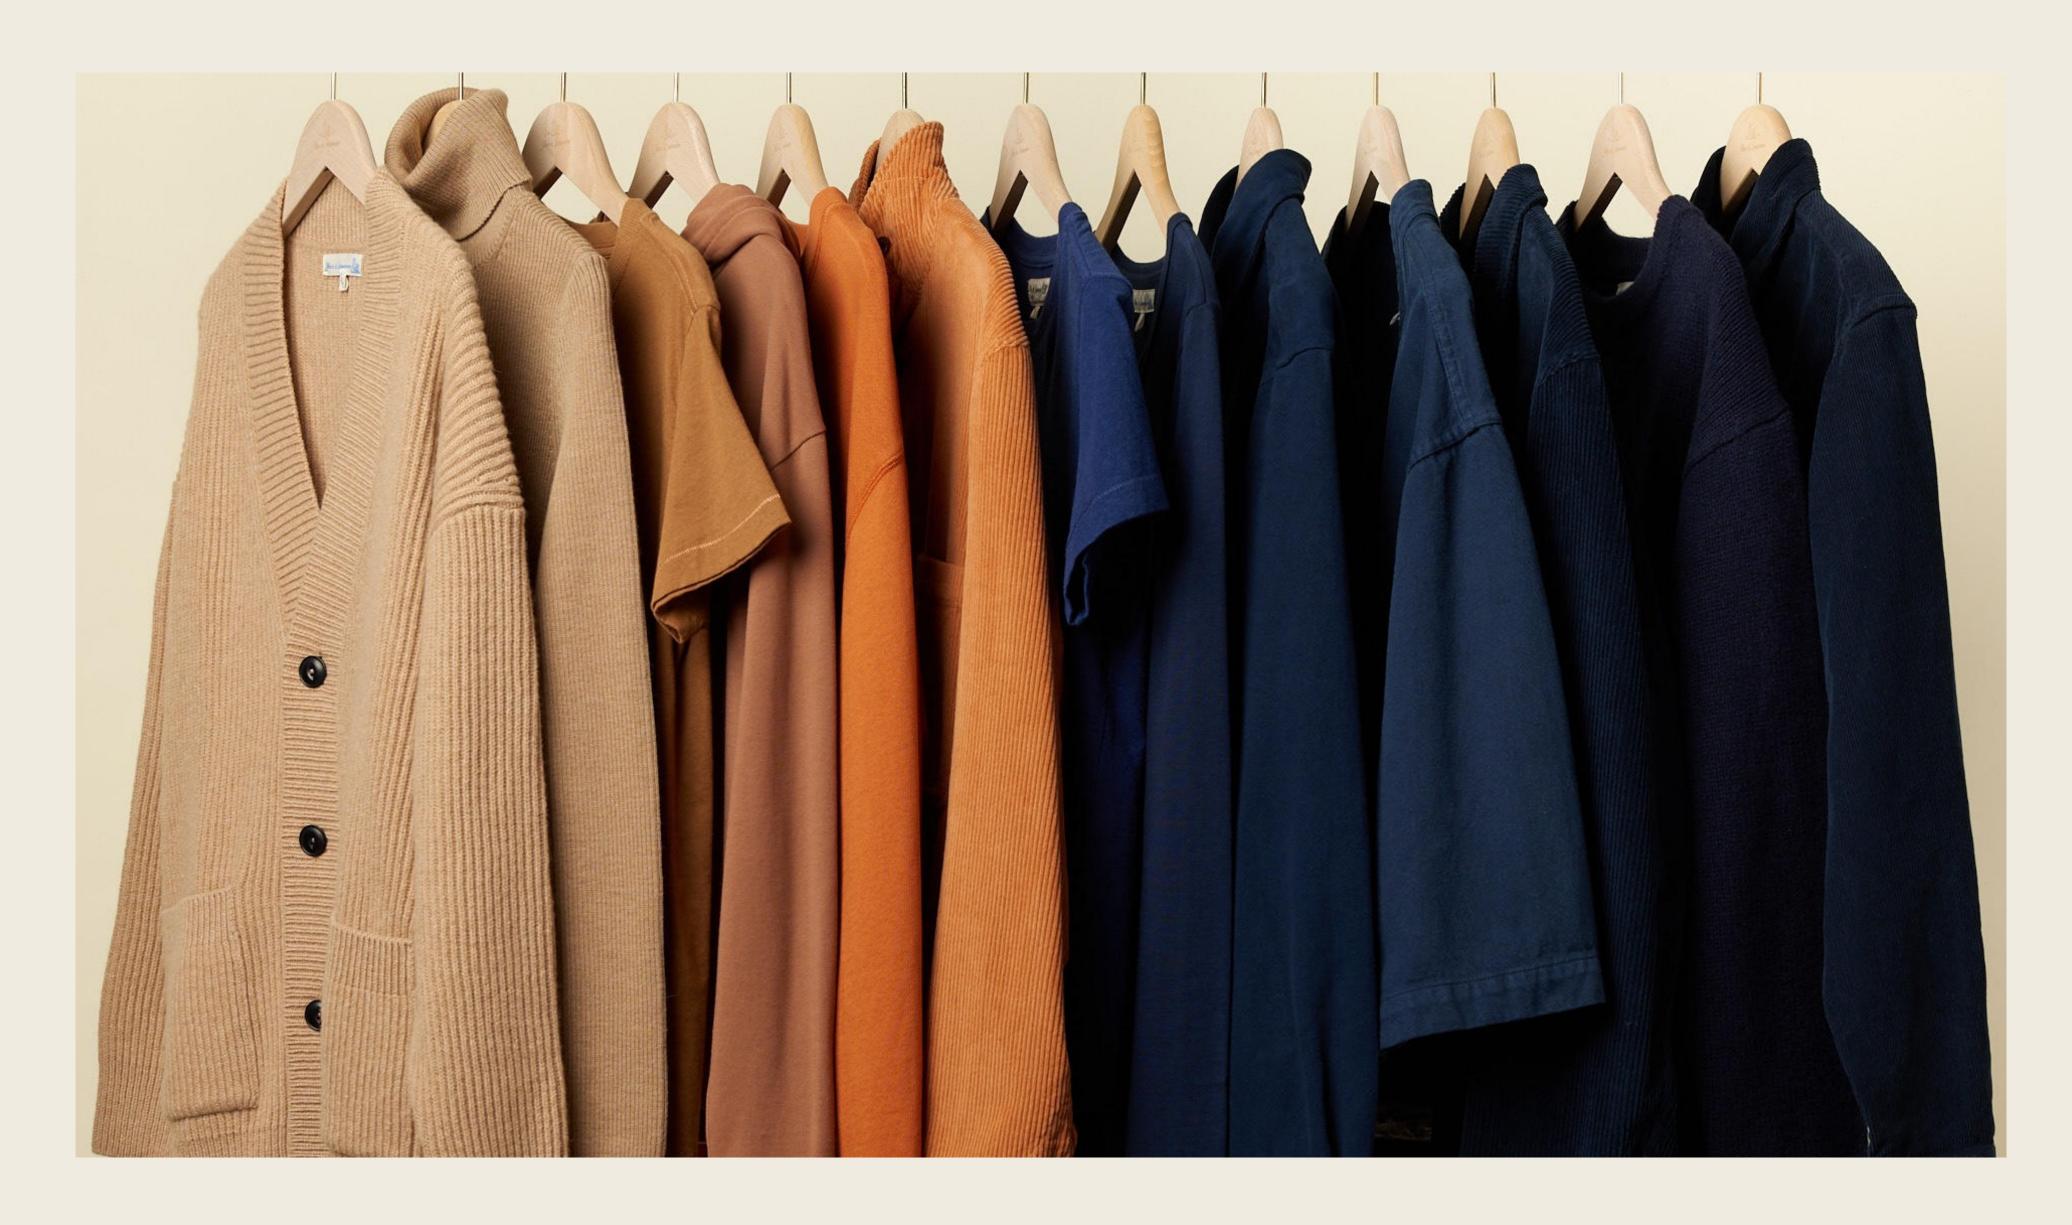

The collection embraces natural colors, predominantly brown tones, subtle pumpkin nuances, and highlights of carbon blue and berry violet tones.

Broken twill and corduroy emerge as a new fabric, while stand-up turtlenecks, ribbed chunky knitwear pullovers, and boxy cropped fits add to the classic and timeless styles and shapes.

### AW2024 colors

The color palette of this collection revolves around natural hues, with an emphasis on brown tones.

These earthy shades evoke a sense of warmth and timelessness, creating a harmonious connection to nature.

### **Color Palette:**

The color palette of this collection revolves around **natural hues, with an emphasis on brown tones.** These earthy shades evoke a sense of warmth and timelessness, creating a harmonious connection to nature. **Subtle pumpkin and rosewood nuances** add a touch of playfulness and versatility to the collection, allowing for easy integration into various settings.