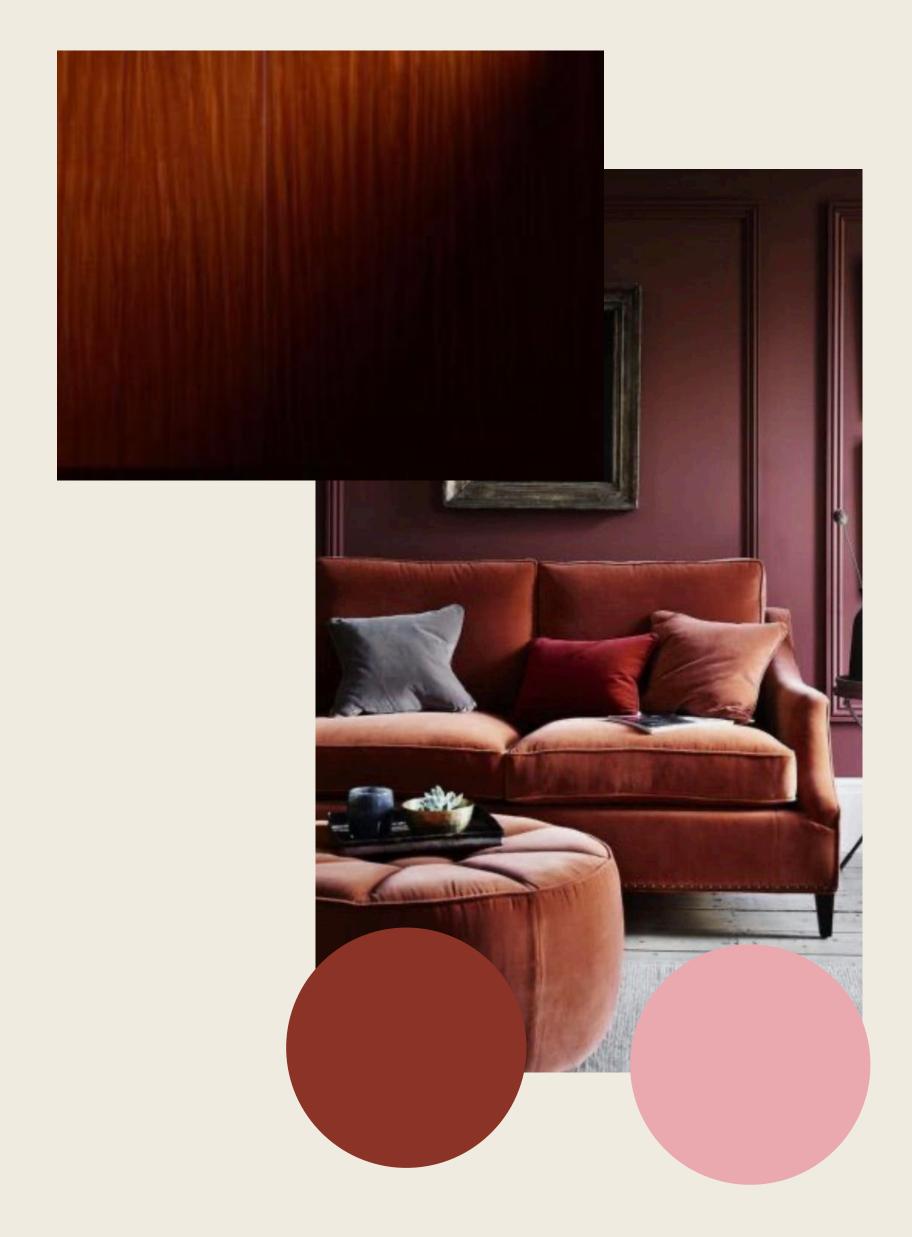

### AW2024 colors

The color palette of this collection revolves around natural hues, with an emphasis on brown tones.

These earthy shades evoke a sense of warmth and timelessness, creating a harmonious connection to nature.

The use of carbon blue adds a distinct and noticeable contrast to the overall color scheme, enhancing the visual appeal.

Subtle pumpkin and rosewood nuances add a touch of playfulness and versatility to the collection, allowing for easy integration into various settings. To provide contrast and depth, hues of dark burgundy and berry tones are strategically incorporated, adding a contemporary twist to the overall aesthetic.