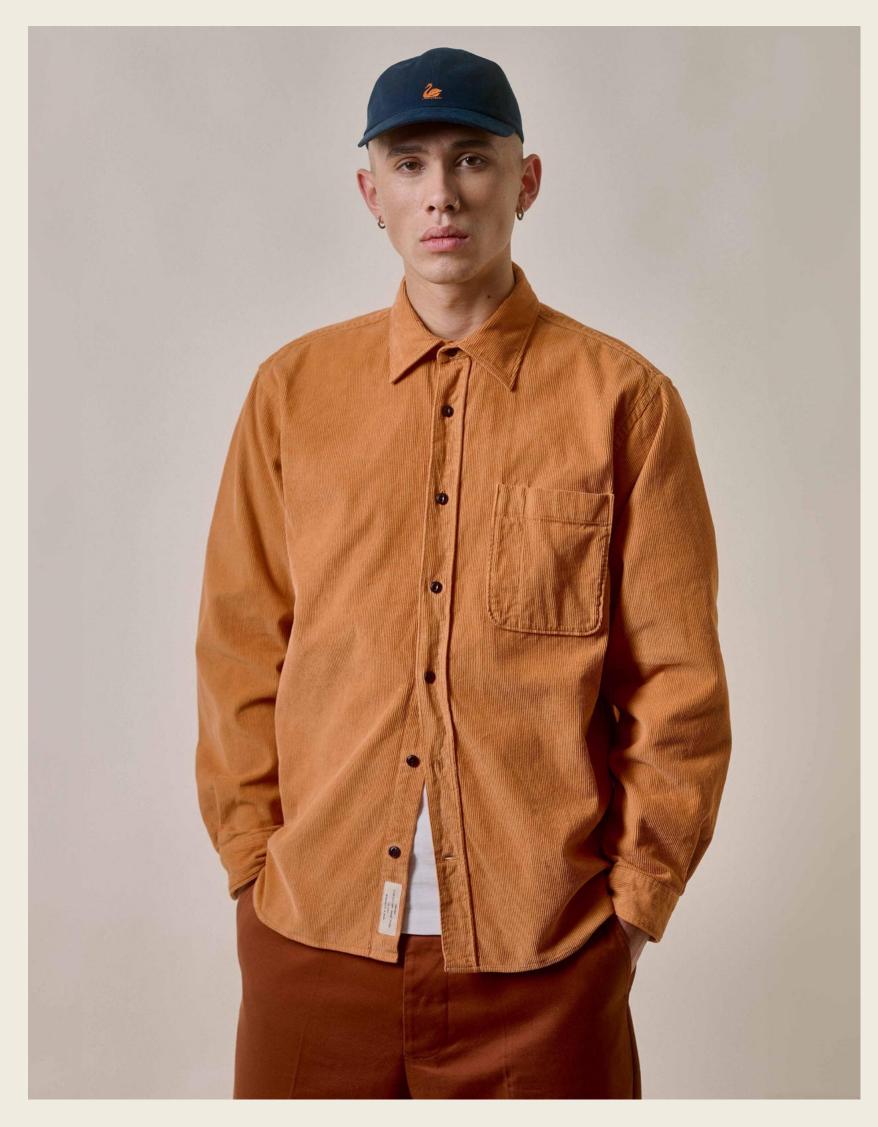

### COTTON CORDUROY SHIRT

### THE NEW COTTON CORDUROY SHIRT

- 1. 100% organic cotton
- 2. Medium striped corduroy, 290g/qm I 8,6 oz/sq.yd.
- 3. Unisex
- 4. Real corozo buttons
- 5. Vegan & sustainable