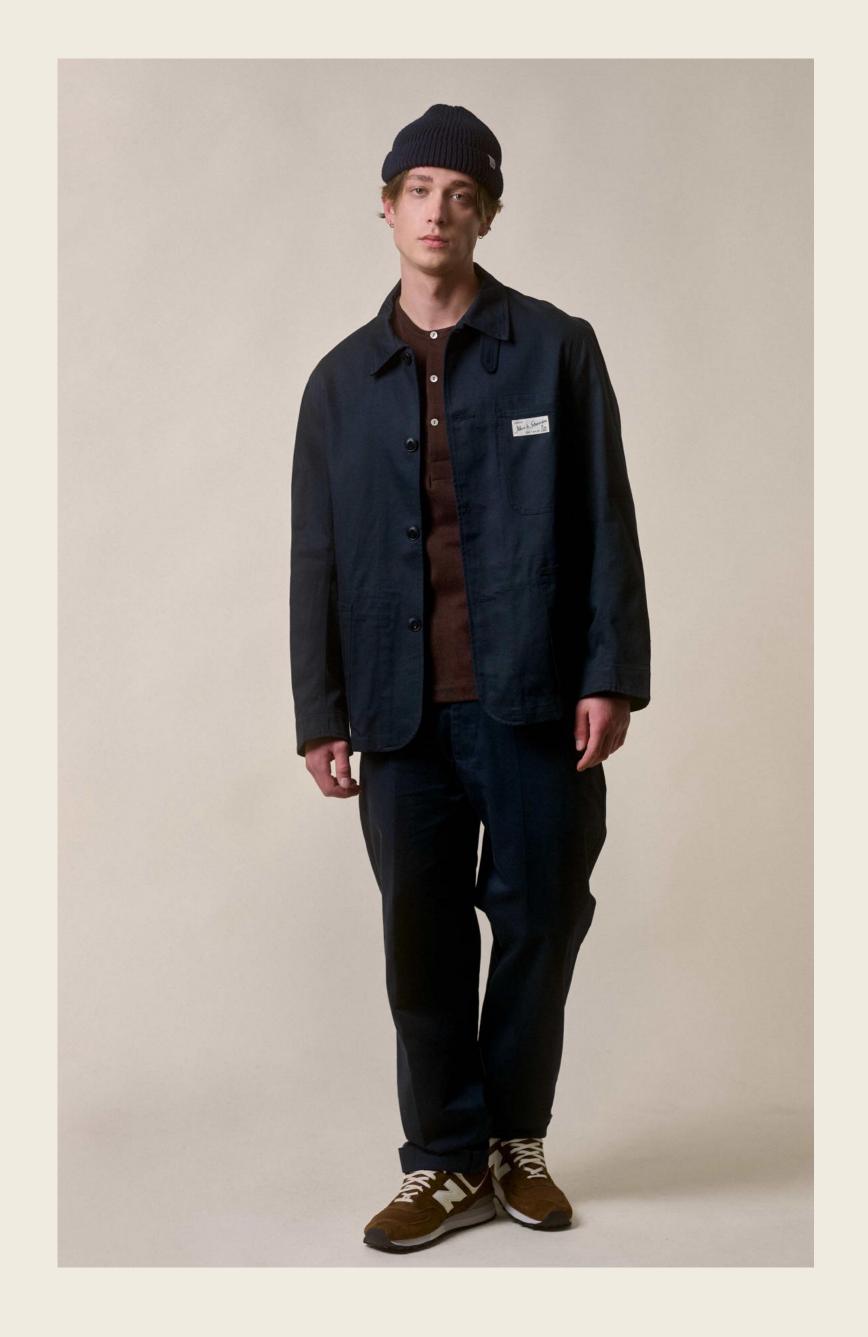

The collection embraces natural colors, predominantly brown tones, subtle pumpkin nuances, and highlights of carbon blue and berry violet tones.

Broken twill and corduroy emerge as a new fabric, while stand-up turtlenecks, ribbed chunky knitwear pullovers, and boxy cropped fits add to the classic and timeless styles and shapes.

The collection embraces natural colors, predominantly brown tones, subtle pumpkin nuances, and highlights of carbon blue and berry violet tones. Additionally, broken twill and corduroy emerge as new fabrics, while stand-up turtlenecks, ribbed chunky knitwear pullovers, and boxy cropped fits add to the classic and timeless styles and shapes.

#### **Original German Workwear Influence:**

The perpetual **original German workwear** influence in the MbS collections adds a practical and utilitarian touch to the overall design. It showcases the roots and heritage where MbS comes from: Garments originally manufactured, the focus on all-natural materials and fabrics, inspired by timeless design classics and German workwear. The incorporation of functional details, such as triangle inserts under the arms, pockets and Special stitching techniques, ensure that the garments are not only fashionable but also comfortable and timeless.