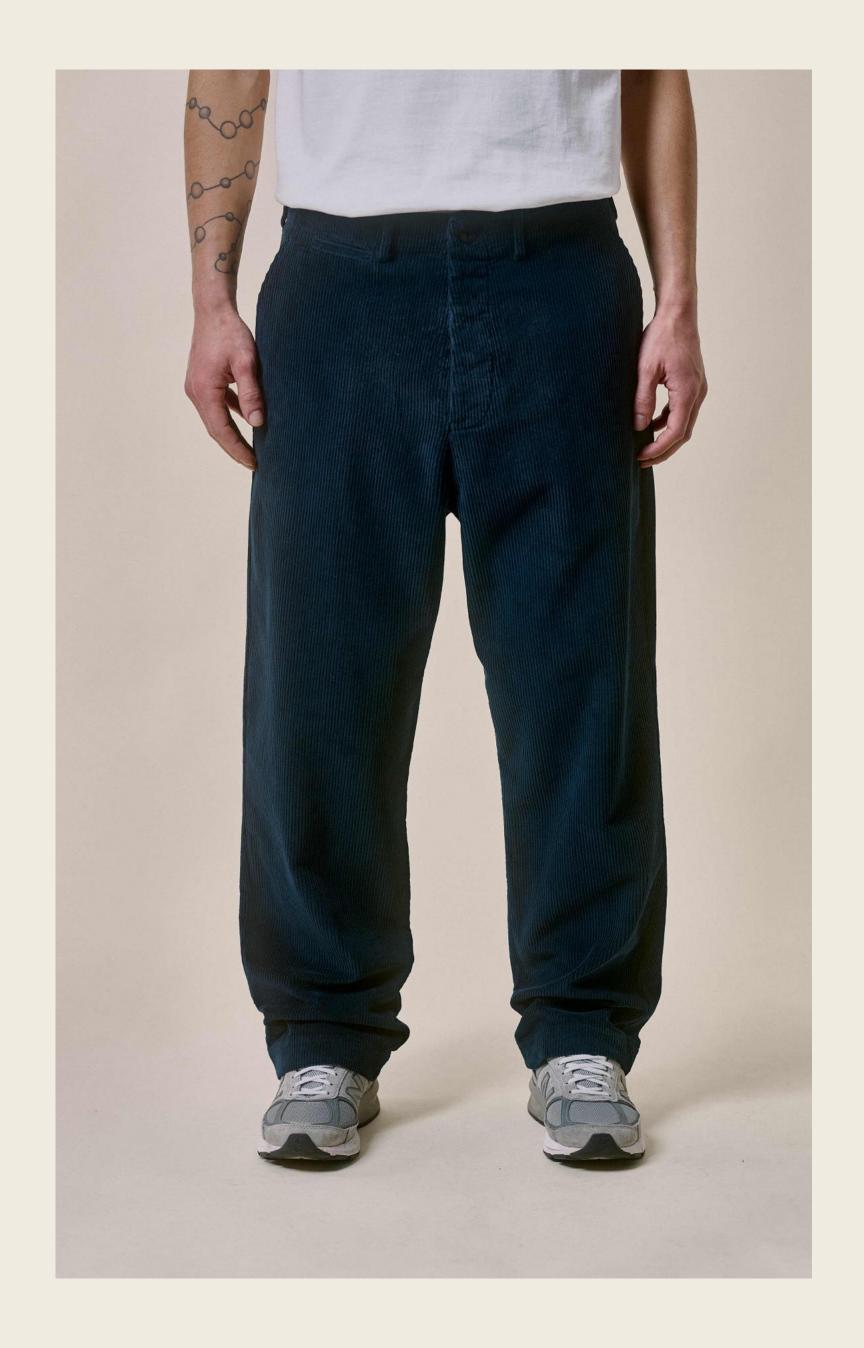

## COTTON CORDUROY PANTS

### THE NEW COTTON CORDUROY SHIRT

- 1. 100% organic cotton
- 2. Medium striped corduroy, 290g/qm I 8,6 oz/sq.yd.
- 3. Styles for women and men
- 4. Real corozo buttons
- 5. Vegan & sustainable