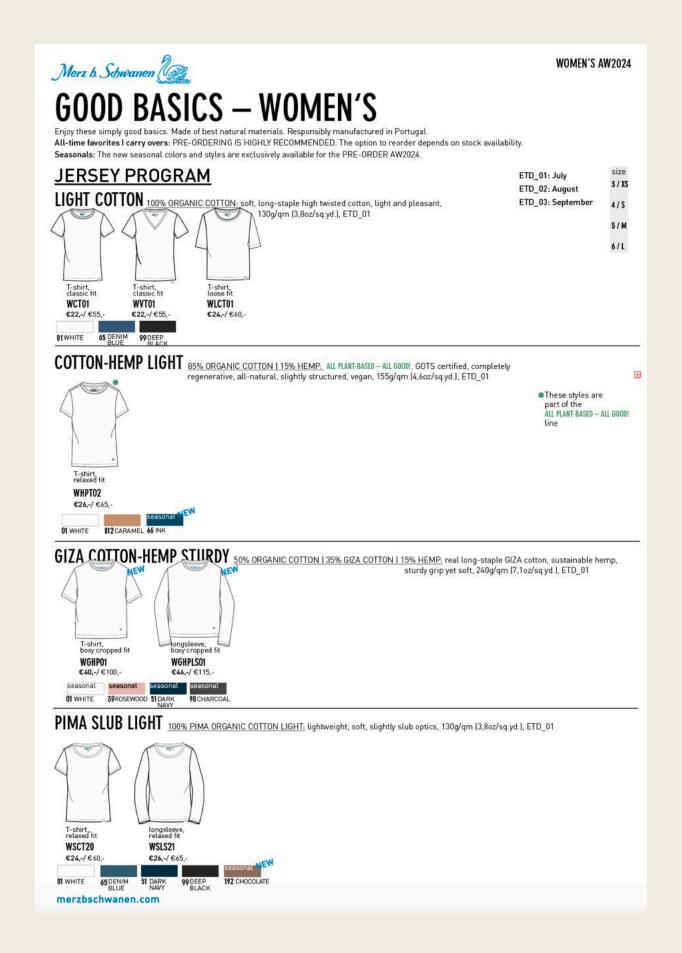

## GIZA-COTTON-HEMP

### GIZA COTTON I HEMP I ORGANIC COTTON

- 1. 35% real GIZA cotton I 50% organic cotton I 15% hemp
- 2. Heavy sturdy jersey, 240g/qm I 7,1 oz/sq.yd.
- 3. Boxy cropped fit
- 4. Side slit
- 5. Baseball Stitching
- 6. Swan embroidery tone-in-tone
- 7. Vegan & sustainable
- 8. Styles for women and men