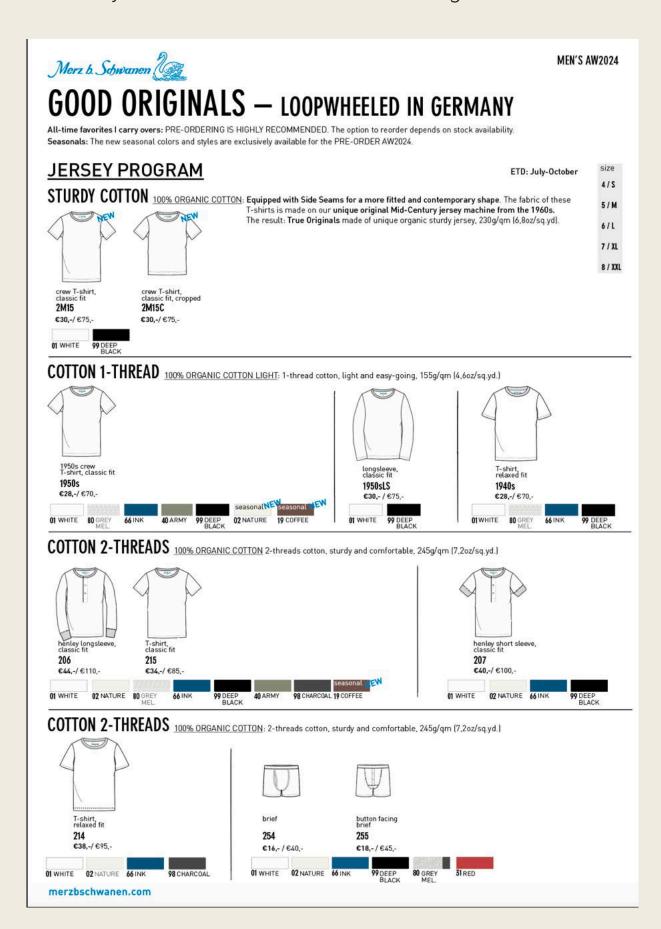

### THE CORDUROY JACKET

### THE CORDUROY JACKET

- 1. Authentic, classic worker's jacket
- 2. Unisex
- 3. 100% organic cotton corduroy, 350g/qm I 10,3 oz/sq.yd.
- 4. The woven label is made on an original loom from 1890
- 5. Authentic classic processing inside
- 6. Real corozo buttons
- 7. Vegan & sustainable

### COTTON CORDUROY SHIRT

### THE NEW COTTON CORDUROY SHIRT

- 1. 100% organic cotton
- 2. Medium striped corduroy, 290g/qm I 8,6 oz/sq.yd.
- 3. Unisex
- 4. Real corozo buttons
- 5. Vegan & sustainable

## COTTON CORDUROY PANTS

### THE NEW COTTON CORDUROY SHIRT

- 1. 100% organic cotton
- 2. Medium striped corduroy, 290g/qm I 8,6 oz/sq.yd.
- 3. Styles for women and men
- 4. Real corozo buttons
- 5. Vegan & sustainable

## **BROKEN TWILL SHIRTS**

### THE NEW COTTON BROKEN TWILL SHIRTS

- 1. 100% organic cotton
- 2. Broken Twill, 305g/qm I 9,2 oz/sq.yd.
- 3. Styles for women and men
- 4. Real corozo buttons
- 5. Vegan & sustainable