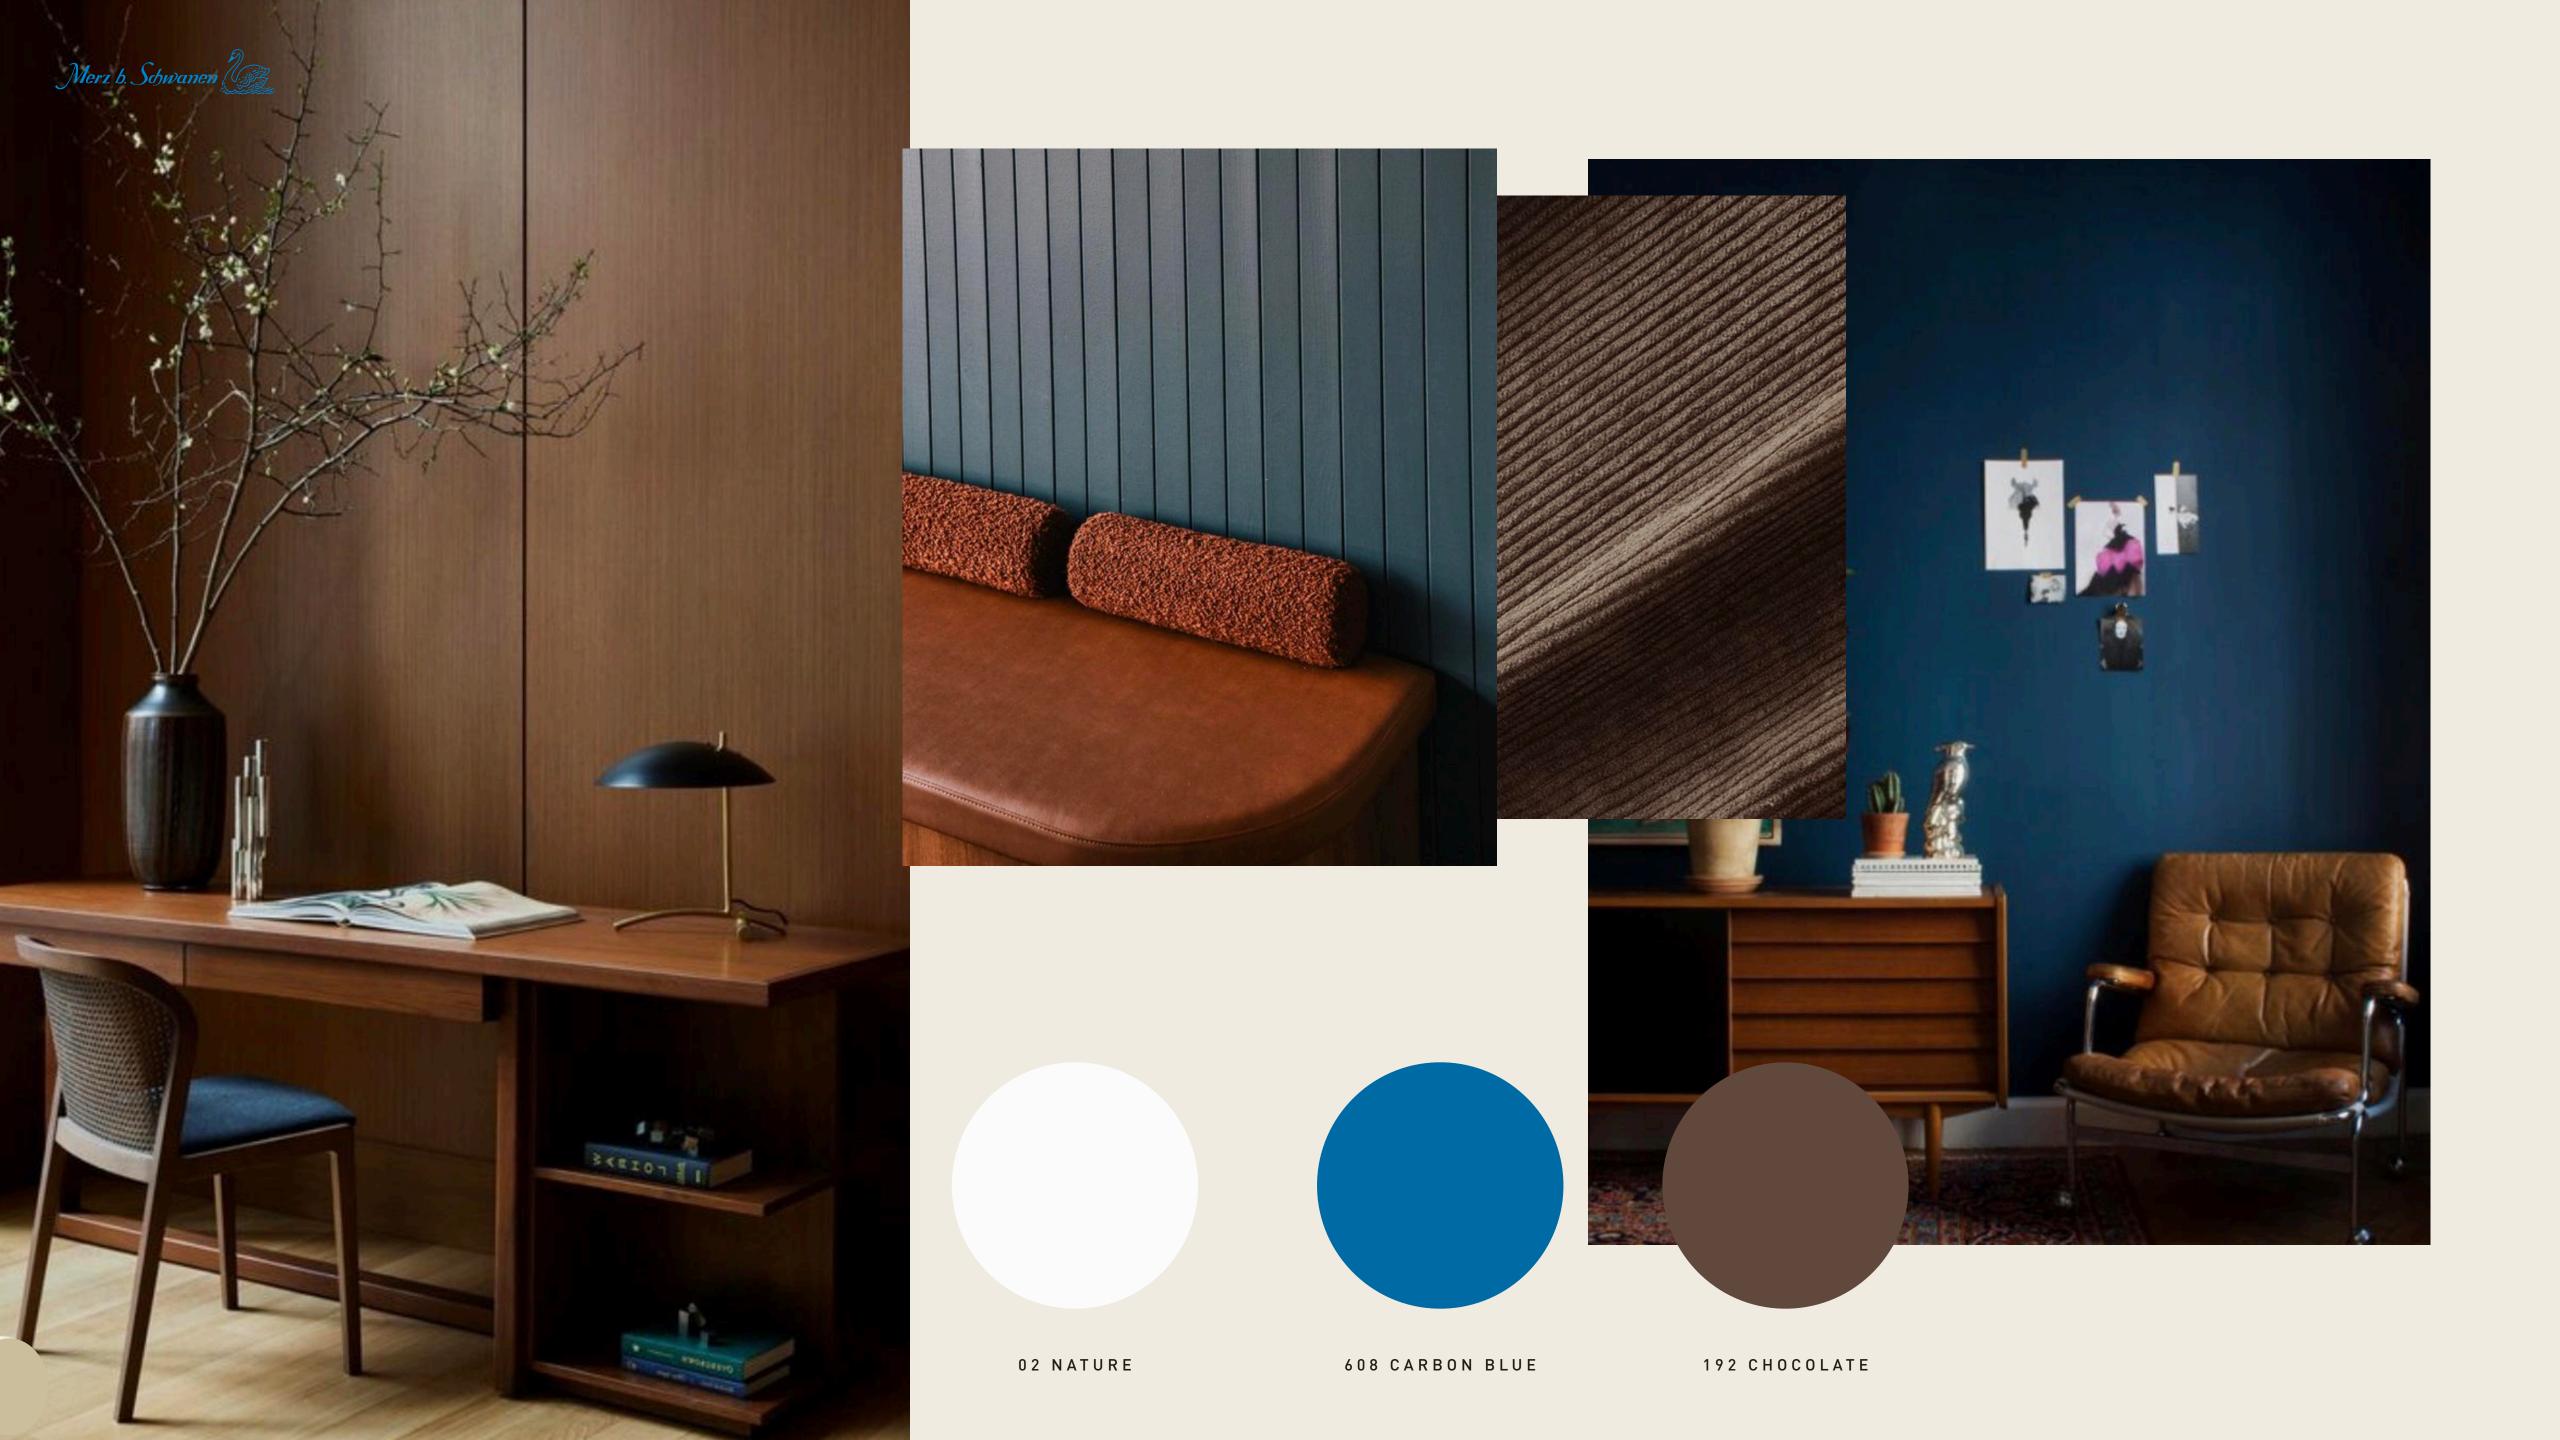

### AW2024 colors

The color palette of this collection revolves around natural hues, with an emphasis on brown tones.

These earthy shades evoke a sense of warmth and timelessness, creating a harmonious connection to nature.

The use of carbon blue adds a distinct and noticeable contrast to the overall color scheme, enhancing the visual appeal.

Subtle pumpkin and rosewood nuances add a touch of playfulness and versatility to the collection, allowing for easy integration into various settings. To provide contrast and depth, hues of dark burgundy and berry tones are strategically incorporated, adding a contemporary twist to the overall aesthetic.