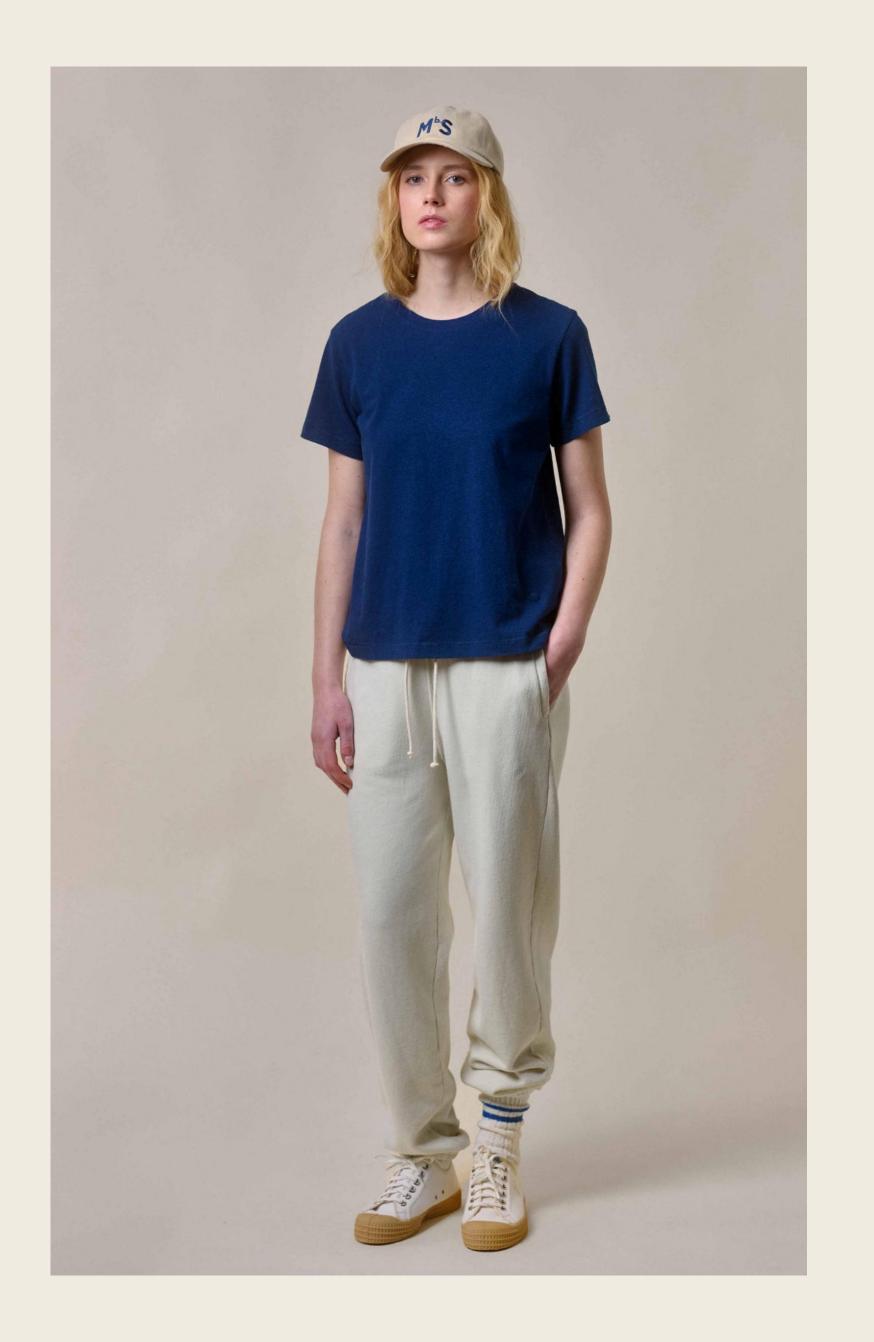

### GIZA COTTON I HEMP I ORGANIC COTTON

- 1. 35% real GIZA cotton I 50% organic cotton I 15% hemp
- 2. Heavy sturdy jersey, 240g/qm I 7,1 oz/sq.yd.
- 3. Boxy cropped fit
- 4. Side slit
- 5. Baseball Stitching
- 6. Swan embroidery tone-in-tone
- 7. Vegan & sustainable
- 8. Styles for women and men