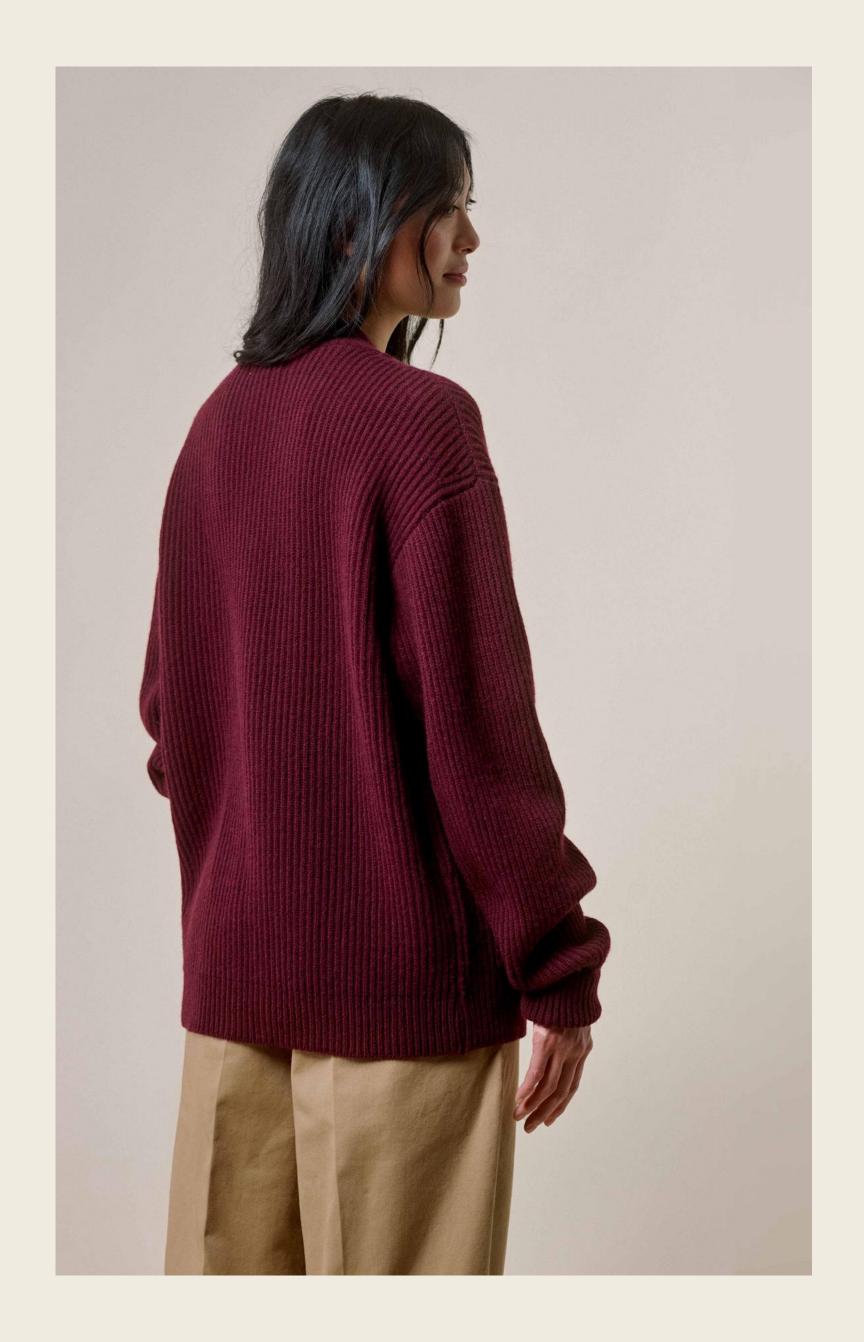

The collection embraces natural colors, predominantly brown tones, subtle pumpkin nuances, and highlights of carbon blue and berry violet tones.

Broken twill and corduroy emerge as a new fabric, while stand-up turtlenecks, ribbed chunky knitwear pullovers, and boxy cropped fits add to the classic and timeless styles and shapes.

#### **Styles and Shapes:**

The collection embraces knitted **stand-up collars and turtlenecks** as eye-catching styles and shapes. This classic yet contemporary design element adds sophistication and versatility to the garments and the all-over theme. The high neckline not only provides warmth but also exudes a sense of elegance and refinement. **Contemporary styles combined with the Mid-Century and early 70s influences create a unique fusion of modern and timeless aesthetics**. Workwear-influenced jacket designs of bold corduroy, chunky waffle structured and ribbed pullovers of all-natural wool qualities, the chinos and a variety of accessories complement the well-known jerseys and sweatshirts.

### THE NEW CHUNKY WOOL STYLES

- 1. Authentic optics
- 2. Printed label or woven label
- 3. Ribbed or waffle structure
- 4. 90% mulesing-free merino wool I 10% cashmere
- 5. Sustainable
- 6. Styles for women and men