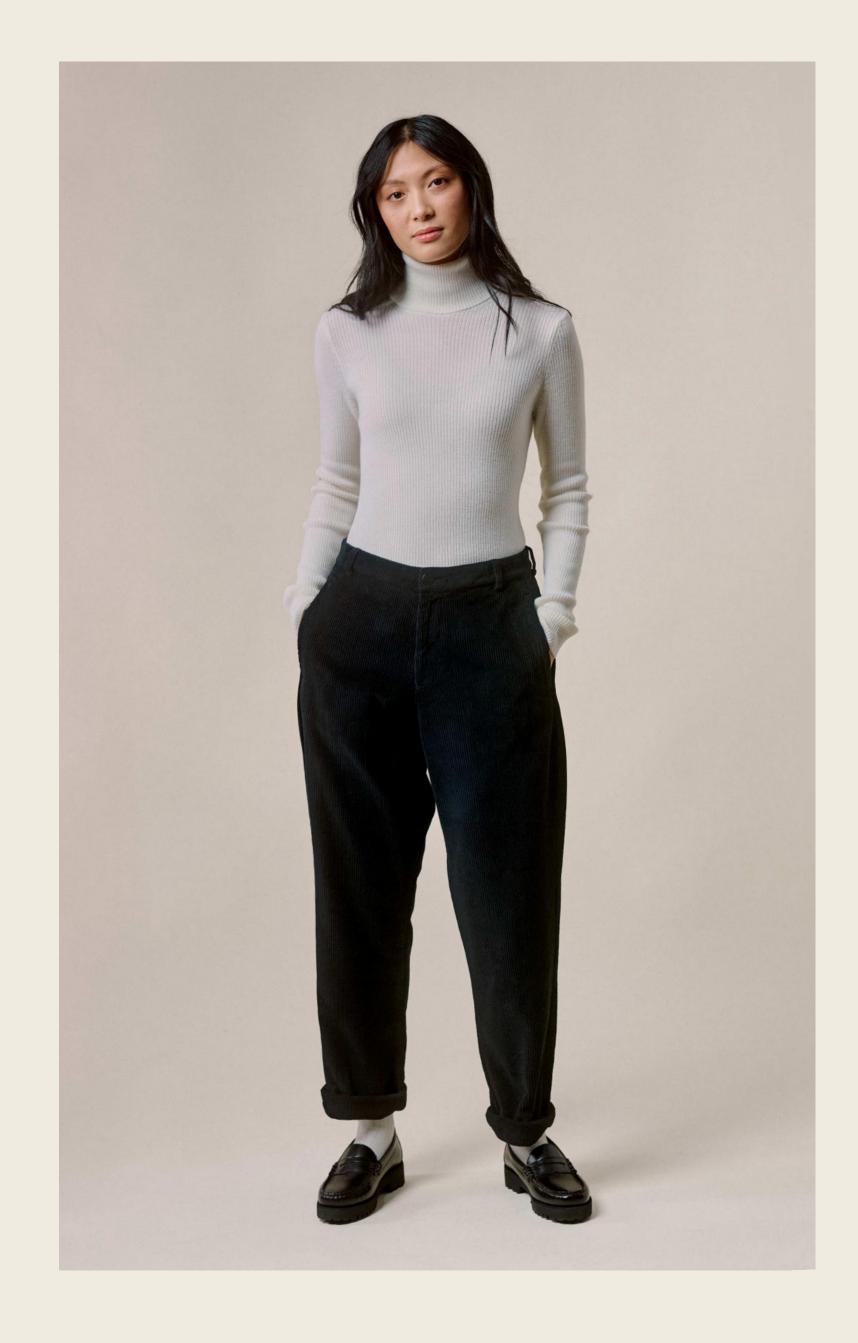

The collection embraces natural colors, predominantly brown tones, subtle pumpkin nuances, and highlights of carbon blue and berry violet tones.

Broken twill and corduroy emerge as a new fabric, while stand-up turtlenecks, ribbed chunky knitwear pullovers, and boxy cropped fits add to the classic and timeless styles and shapes.

The collection embraces natural colors, predominantly brown tones, subtle pumpkin nuances, and highlights of carbon blue and berry violet tones. Additionally, broken twill and corduroy emerge as new fabrics, while stand-up turtlenecks, ribbed chunky knitwear pullovers, and boxy cropped fits add to the classic and timeless styles and shapes.

#### **Styles and Shapes:**

The collection embraces knitted **stand-up collars and turtlenecks** as eye-catching styles and shapes. This classic yet contemporary design element adds sophistication and versatility to the garments and the all-over theme. The high neckline not only provides warmth but also exudes a sense of elegance and refinement. **Contemporary styles combined with the Mid-Century and early 70s influences create a unique fusion of modern and timeless aesthetics**. Workwear-influenced jacket designs of bold corduroy, chunky waffle structured and ribbed pullovers of all-natural wool qualities, the chinos and a variety of accessories complement the well-known jerseys and sweatshirts.