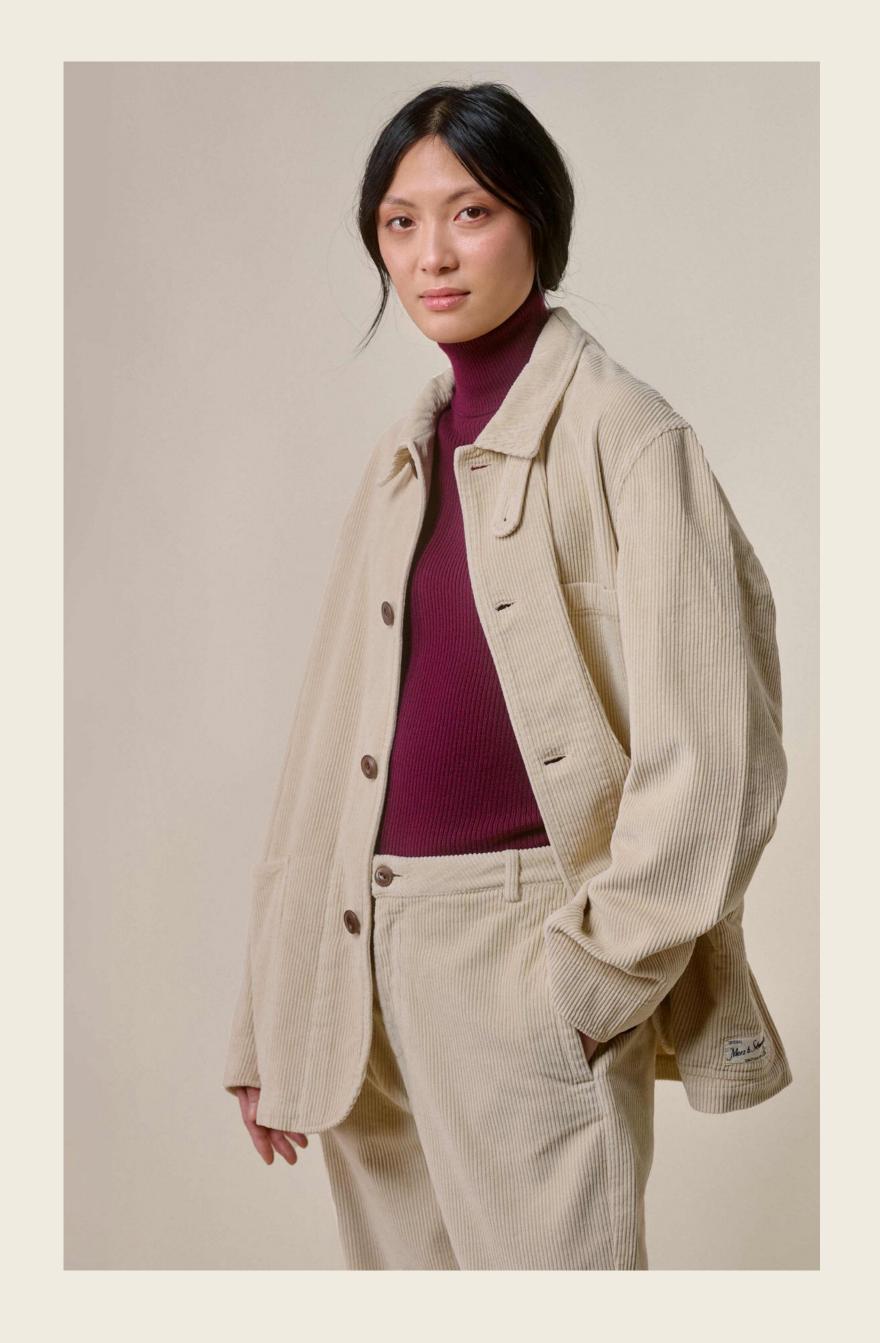

The collection embraces natural colors, predominantly brown tones, subtle pumpkin nuances, and highlights of carbon blue and berry violet tones.

Broken twill and corduroy emerge as a new fabric, while stand-up turtlenecks, ribbed chunky knitwear pullovers, and boxy cropped fits add to the classic and timeless styles and shapes.

The collection embraces natural colors, predominantly brown tones, subtle pumpkin nuances, and highlights of carbon blue and berry violet tones. Additionally, broken twill and corduroy emerge as new fabrics, while stand-up turtlenecks, ribbed chunky knitwear pullovers, and boxy cropped fits add to the classic and timeless styles and shapes.

#### Fabrics:

Two of the notable fabric choices in this collection are broken twill and medium as well as bold striped corduroy made of organic cotton.

Especially textured corduroy, with its distinctive ridges or "wales," adds depth and visual interest to the garments, while adding a sophisticated touch of a Mid-Century impression. Corduroy's durability and versatility make it an ideal choice for workwear-inspired pieces, aligning perfectly with the collection's overall theme. Its ability to hold shape and provide warmth ensures both functionality and style.

### THE CORDUROY JACKET

- 1. Authentic, classic worker's jacket
- 2. Unisex
- 3. 100% organic cotton corduroy, 350g/qm I 10,3 oz/sq.yd.
- 4. The woven label is made on an original loom from 1890
- 5. Authentic classic processing inside
- 6. Real corozo buttons
- 7. Vegan & sustainable