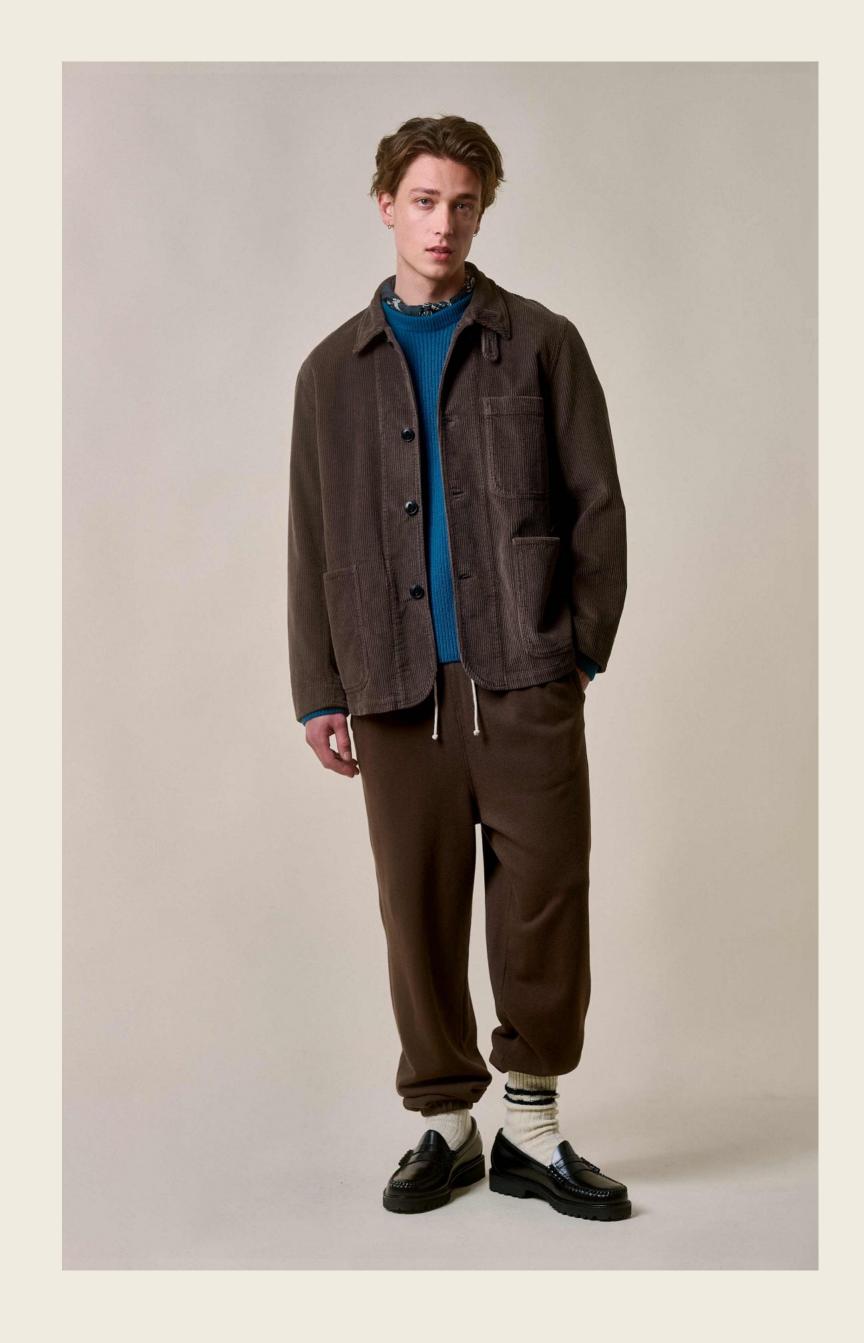

### THE CORDUROY JACKET

### THE CORDUROY JACKET

- 1. Authentic, classic worker's jacket
- 2. Unisex
- 3. 100% organic cotton corduroy, 350g/qm I 10,3 oz/sq.yd.
- 4. The woven label is made on an original loom from 1890
- 5. Authentic classic processing inside
- 6. Real corozo buttons
- 7. Vegan & sustainable