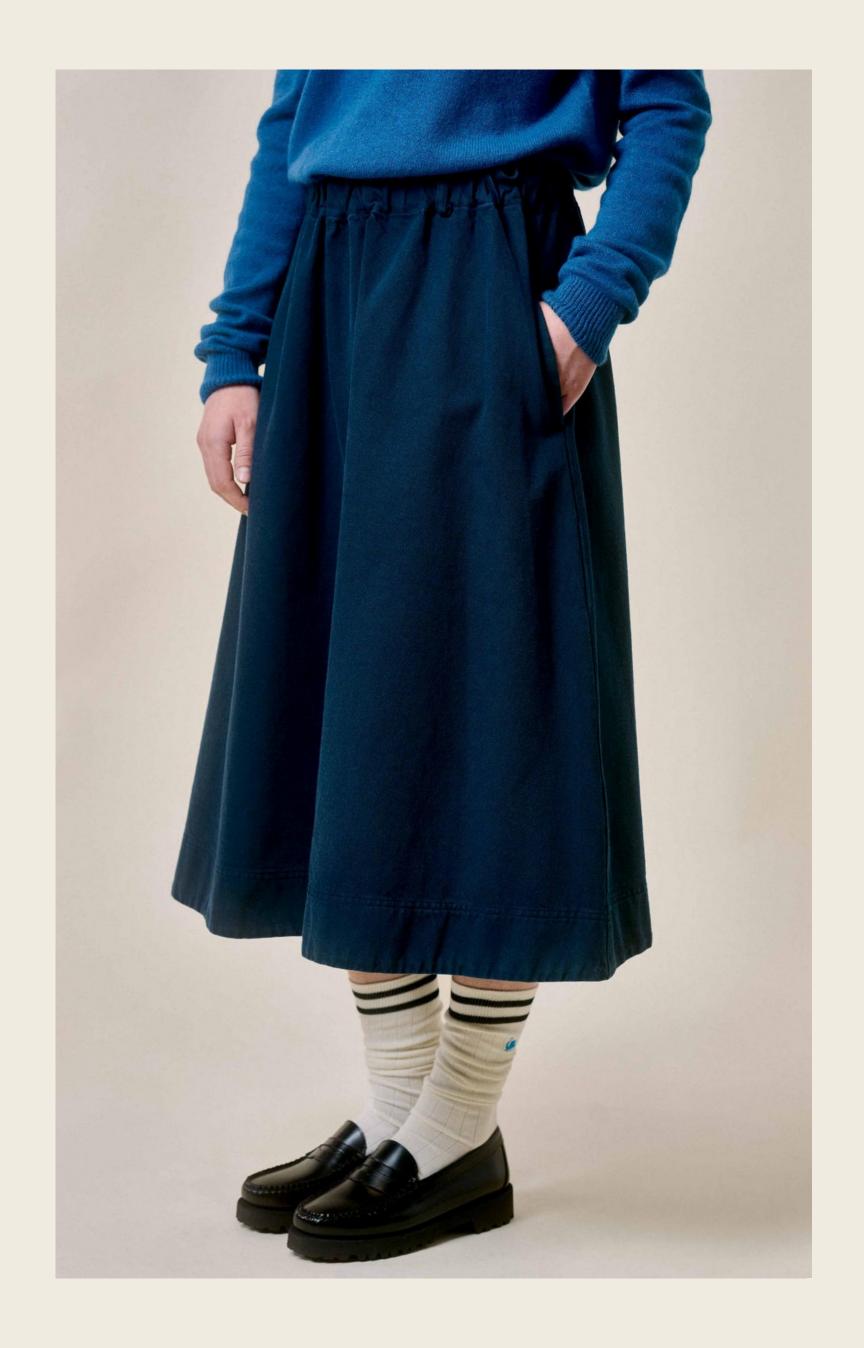

### **BROKEN TWILL SKIRT**

### THE NEW COTTON BROKEN TWILL WOMEN'S SHIRT

- 1. 100% organic cotton
- 2. Broken Twill, 370g/qm I 11 oz/sq.yd.
- 3. Women's
- 4. Two side pockets and two back pockets
- 5. Vegan & sustainable