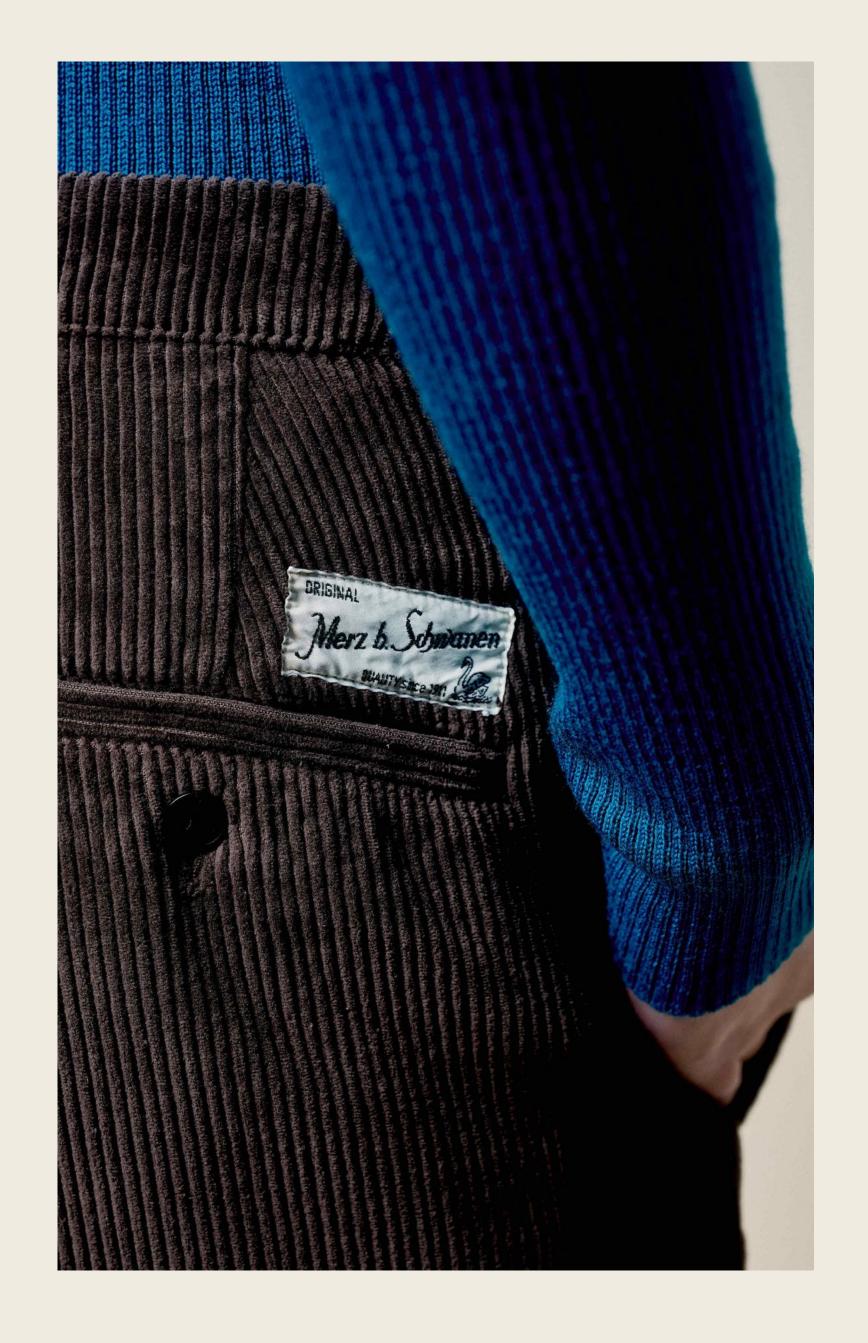

## COTTON CORDUROY PANTS

### THE NEW COTTON CORDUROY SHIRT

- 1. 100% organic cotton
- 2. Medium striped corduroy, 290g/qm I 8,6 oz/sq.yd.
- 3. Styles for women and men
- 4. Real corozo buttons
- 5. Vegan & sustainable