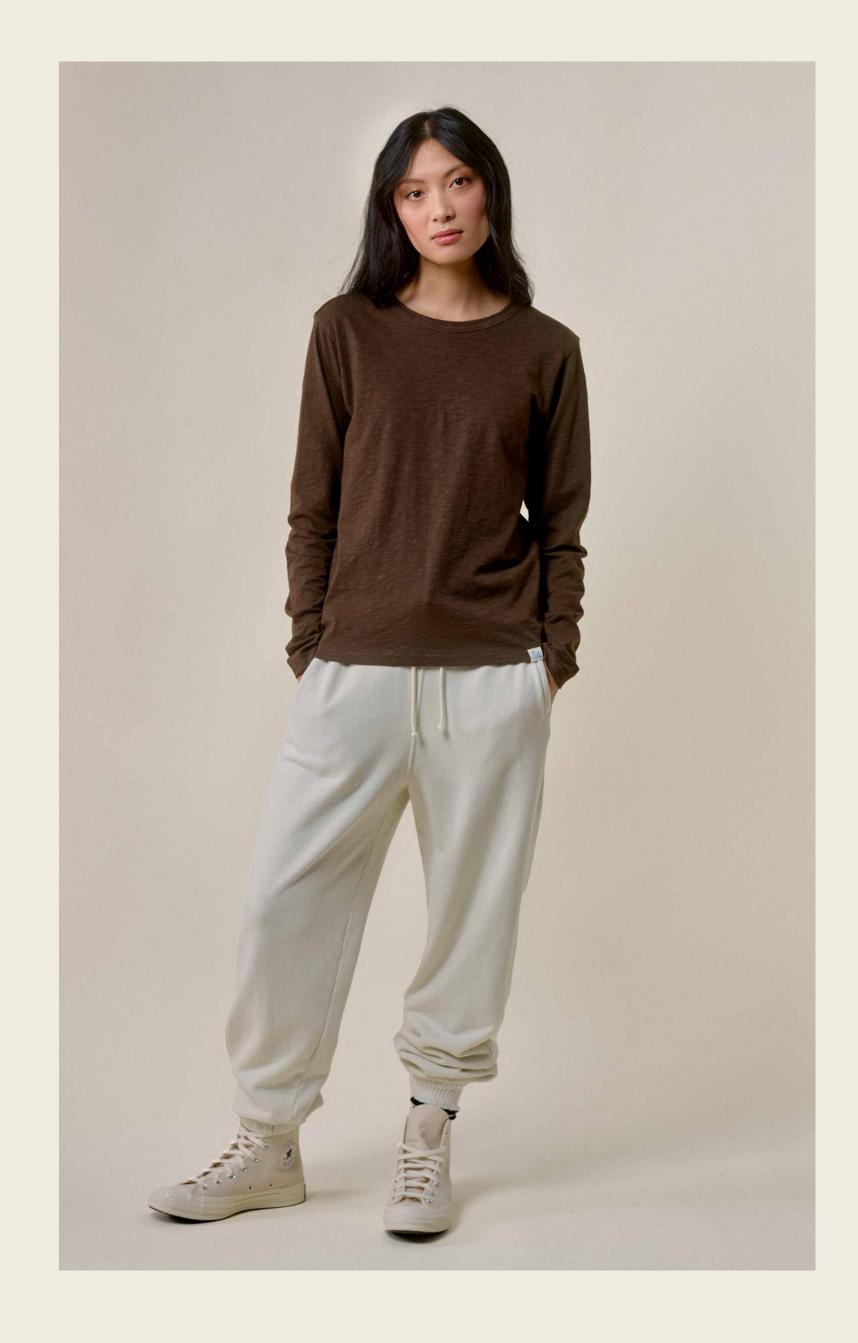

### AW2024 colors

The color palette of this collection revolves around natural hues, with an emphasis on brown tones.

These earthy shades evoke a sense of warmth and timelessness, creating a harmonious connection to nature.

The use of carbon blue adds a distinct and noticeable contrast to the overall color scheme, enhancing the visual appeal.