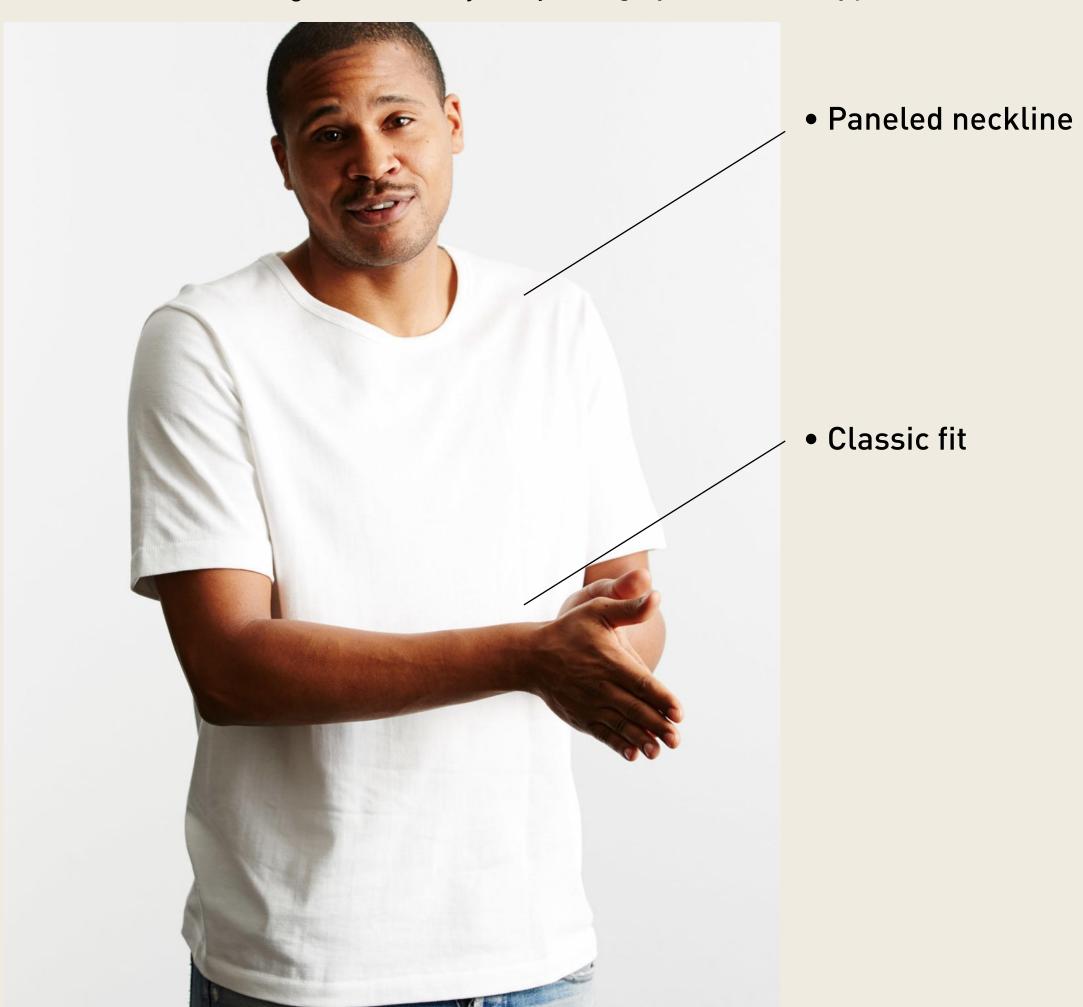

# <u>214</u>

Both are made of organic cotton jersey, 245g/qm I 7,2 oz/sq.yd.

Paneled with wide diagonal rib on neckline

Relaxed fit