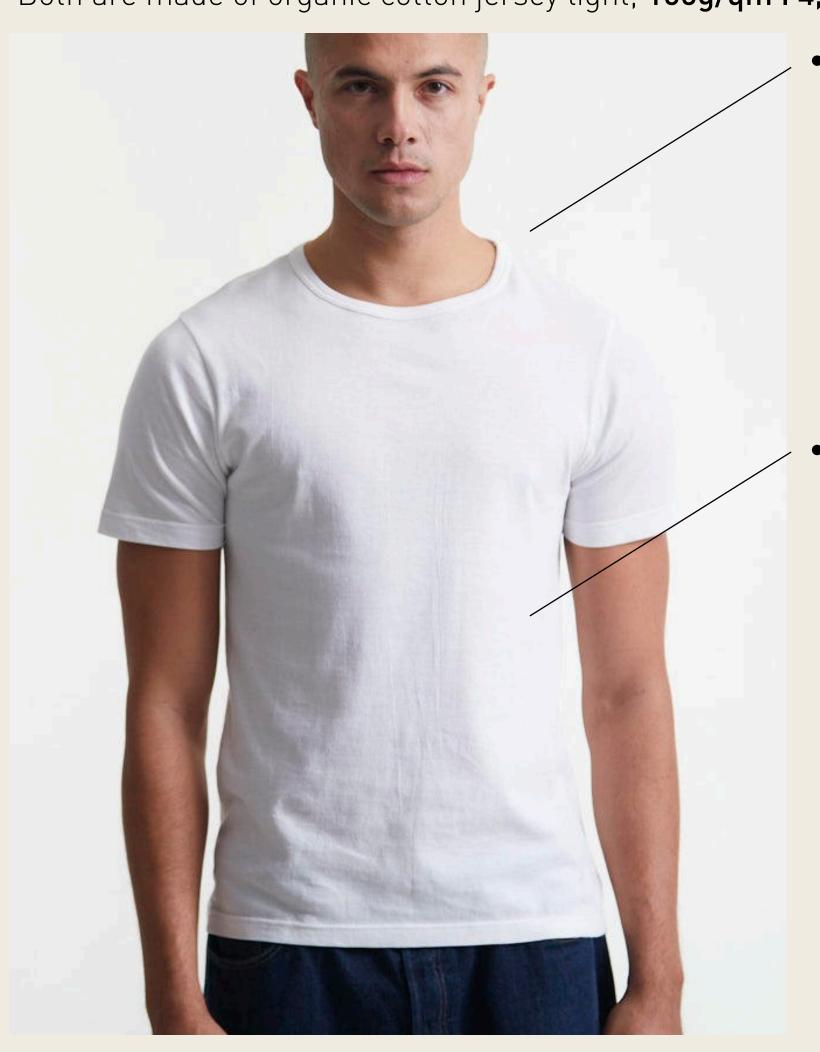

## <u>1950s</u>

Both are made of organic cotton jersey light, 155g/qm I 4,6 oz/sq.yd.

Paneled neckline

• Classic fit