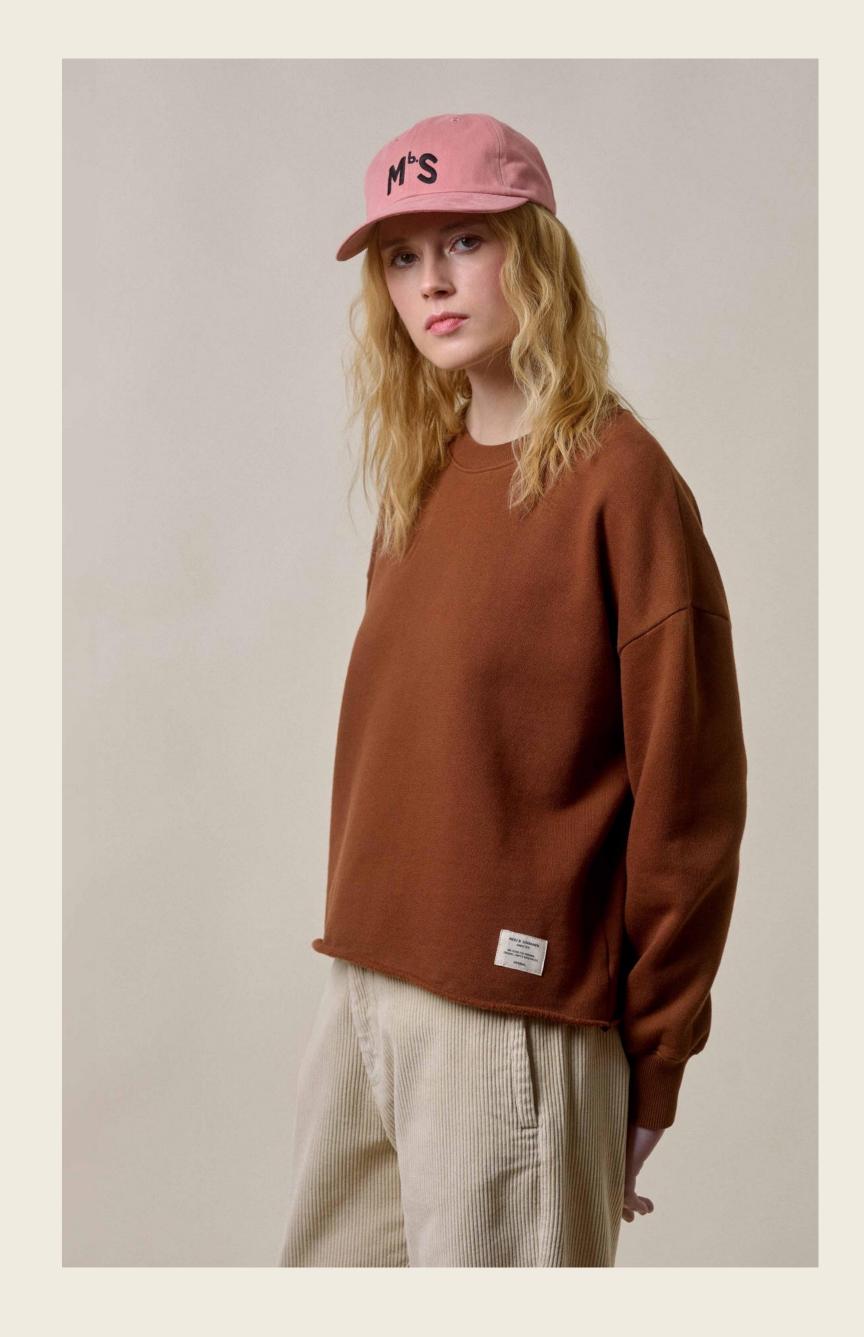

The collection embraces natural colors, predominantly brown tones, subtle pumpkin nuances, and highlights of carbon blue and berry violet tones.

Broken twill and corduroy emerge as a new fabric, while stand-up turtlenecks, ribbed chunky knitwear pullovers, and boxy cropped fits add to the classic and timeless styles and shapes.

### AW2024 colors

Warm and earthy hues such as toffee and chestnut are harmoniously combined with strong and dark blue tones, creating a captivating contrast.

The natural colors, such as toffee and chestnut, add a touch of warmth and richness to the collection, while the **strong orange tones infuse** a vibrant and energetic feel.