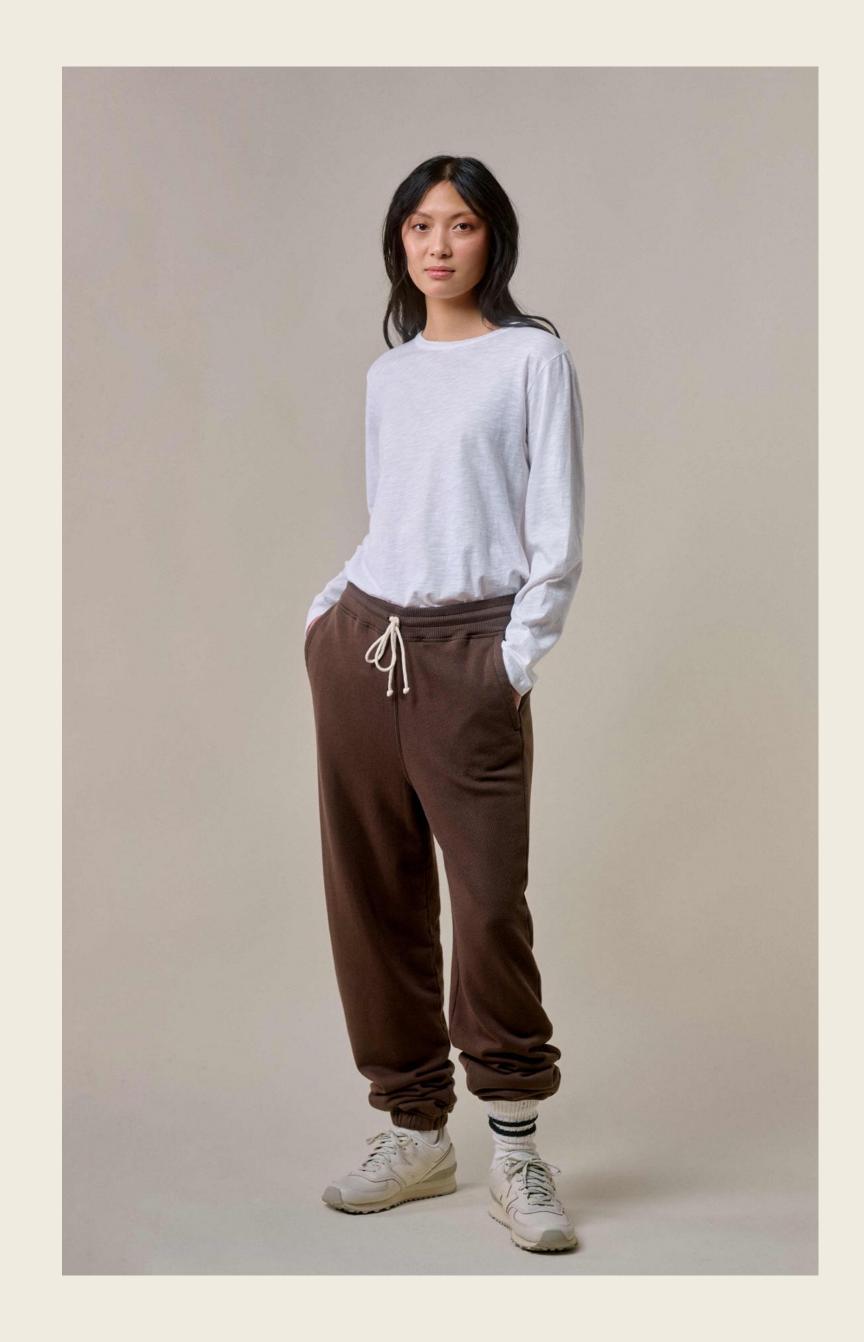

The collection embraces natural colors, predominantly brown tones, subtle pumpkin nuances, and highlights of carbon blue and berry violet tones.

Broken twill and corduroy emerge as a new fabric, while stand-up turtlenecks, ribbed chunky knitwear pullovers, and boxy cropped fits add to the classic and timeless styles and shapes.

### AW2024 colors

Warm and earthy hues such as toffee and chestnut are harmoniously combined with strong and dark blue tones, creating a captivating contrast.

The natural colors, such as toffee and chestnut, add a touch of warmth and richness to the collection, while the **strong orange tones infuse** a vibrant and energetic feel.

The combination of these colors results in a visually striking and balanced collection that is sure to make a statement.