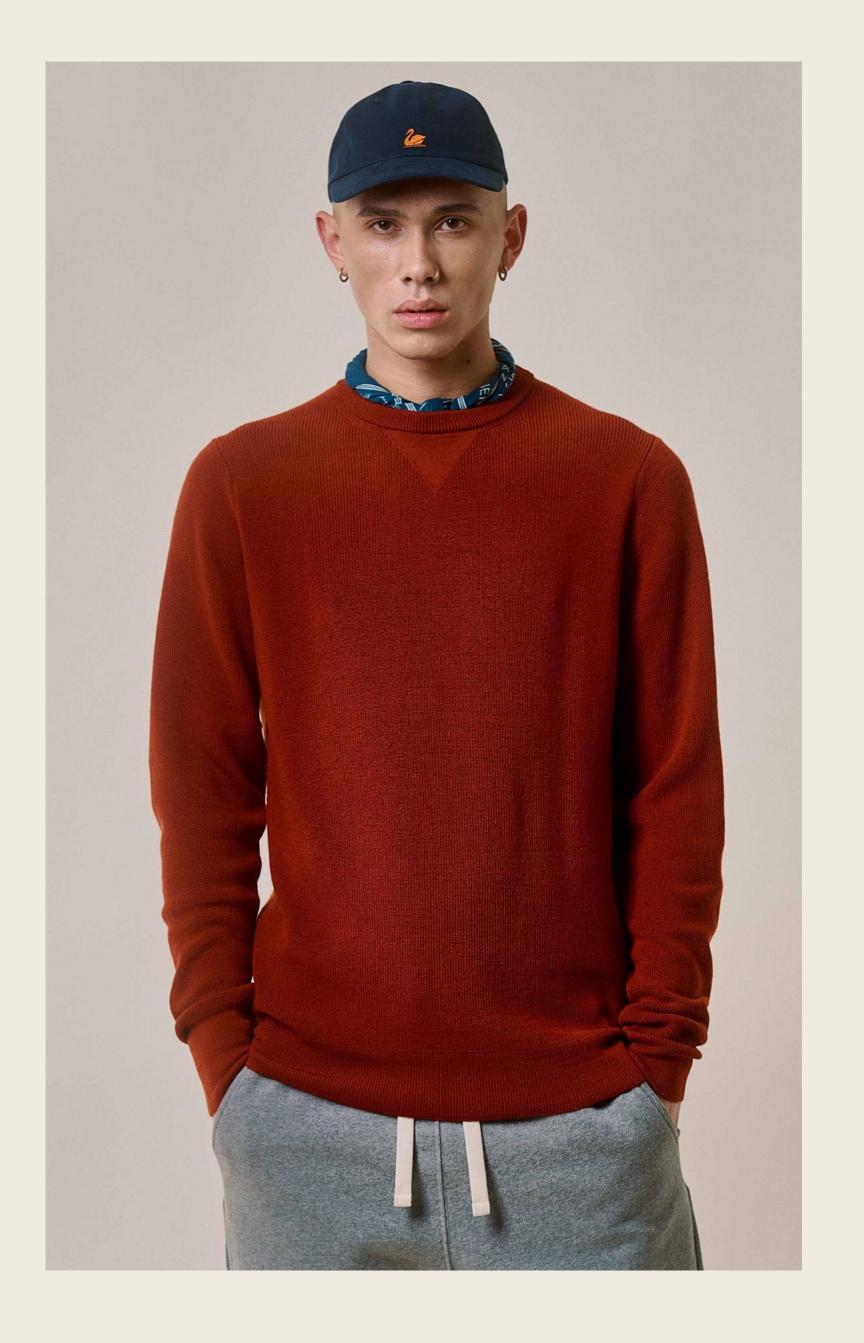

#### **Styles and Shapes:**

The collection embraces knitted **stand-up collars and turtlenecks** as eye-catching styles and shapes. This classic yet contemporary design element adds sophistication and versatility to the garments and the all-over theme. The high neckline not only provides warmth but also exudes a sense of elegance and refinement. **Contemporary styles combined with the Mid-Century and early 70s influences create a unique fusion of modern and timeless aesthetics**. Workwear-influenced jacket designs of bold corduroy, chunky waffle structured and ribbed pullovers of all-natural wool qualities, the chinos and a variety of accessories complement the well-known jerseys and sweatshirts.

### THE NEW CHUNKY WOOL STYLES

- 1. Authentic optics
- 2. Printed label or woven label
- 3. Ribbed or waffle structure
- 4. 90% mulesing-free merino wool I 10% cashmere
- 5. Sustainable
- 6. Styles for women and men