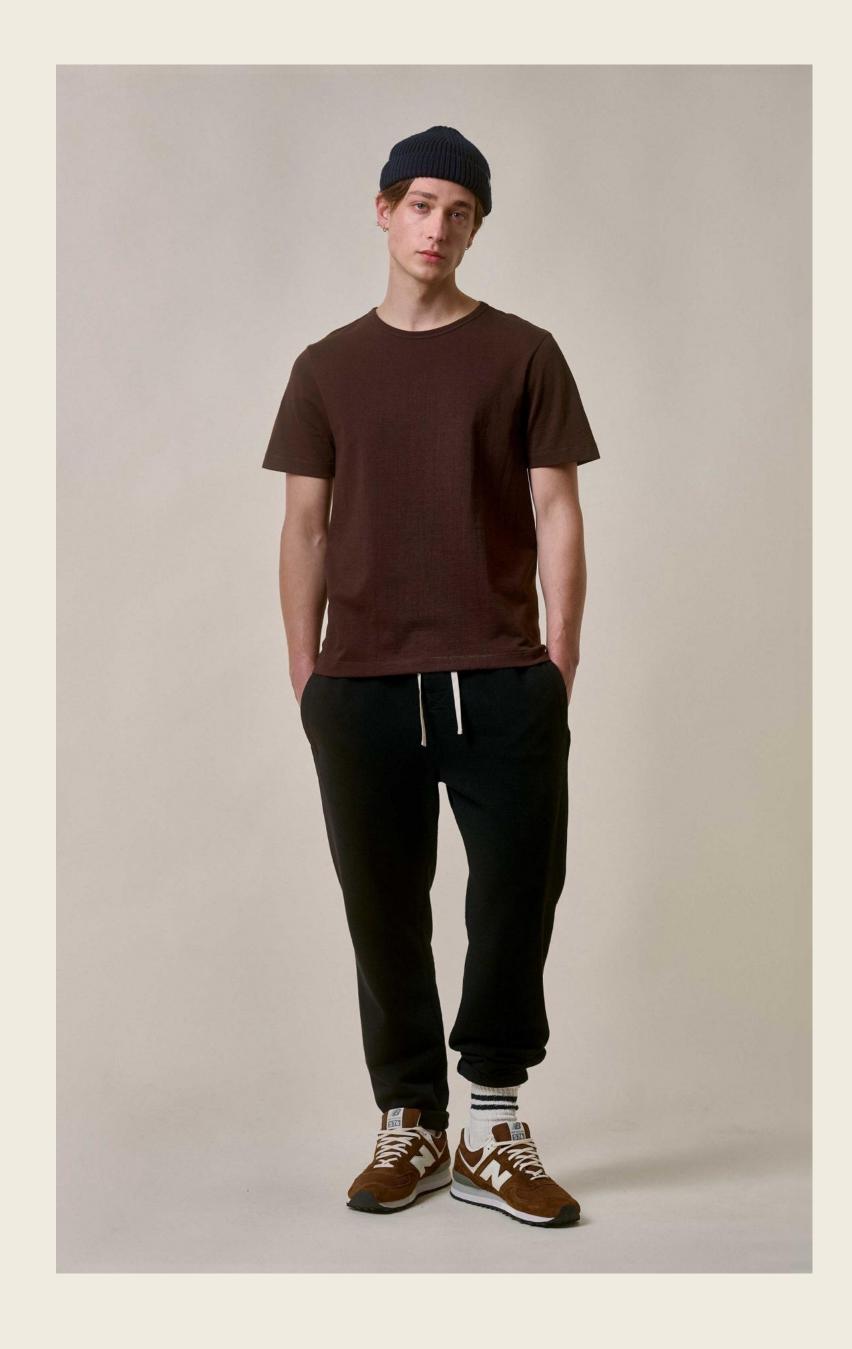

The collection embraces natural colors, predominantly brown tones, subtle pumpkin nuances, and highlights of carbon blue and berry violet tones.

Broken twill and corduroy emerge as a new fabric, while stand-up turtlenecks, ribbed chunky knitwear pullovers, and boxy cropped fits add to the classic and timeless styles and shapes.

The collection embraces natural colors, predominantly brown tones, subtle pumpkin nuances, and highlights of carbon blue and berry violet tones. Additionally, broken twill and corduroy emerge as new fabrics, while stand-up turtlenecks, ribbed chunky knitwear pullovers, and boxy cropped fits add to the classic and timeless styles and shapes.