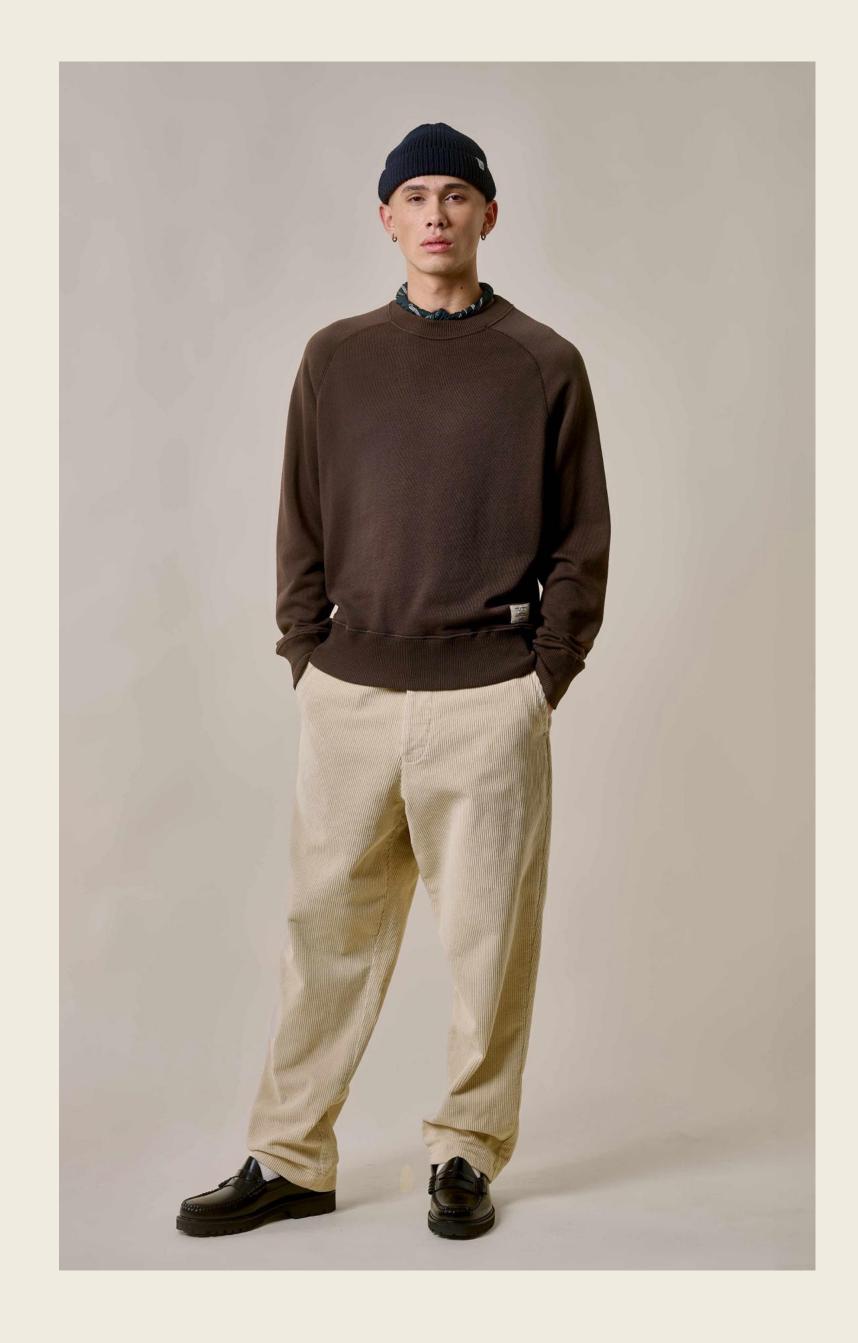

The collection embraces natural colors, predominantly brown tones, subtle pumpkin nuances, and highlights of carbon blue and berry violet tones.

Broken twill and corduroy emerge as a new fabric, while stand-up turtlenecks, ribbed chunky knitwear pullovers, and boxy cropped fits add to the classic and timeless styles and shapes.

### AW2024 colors

The color palette of this collection revolves around natural hues, with an emphasis on brown tones.

These earthy shades evoke a sense of warmth and timelessness, creating a harmonious connection to nature.

The use of carbon blue adds a distinct and noticeable contrast to the overall color scheme, enhancing the visual appeal.