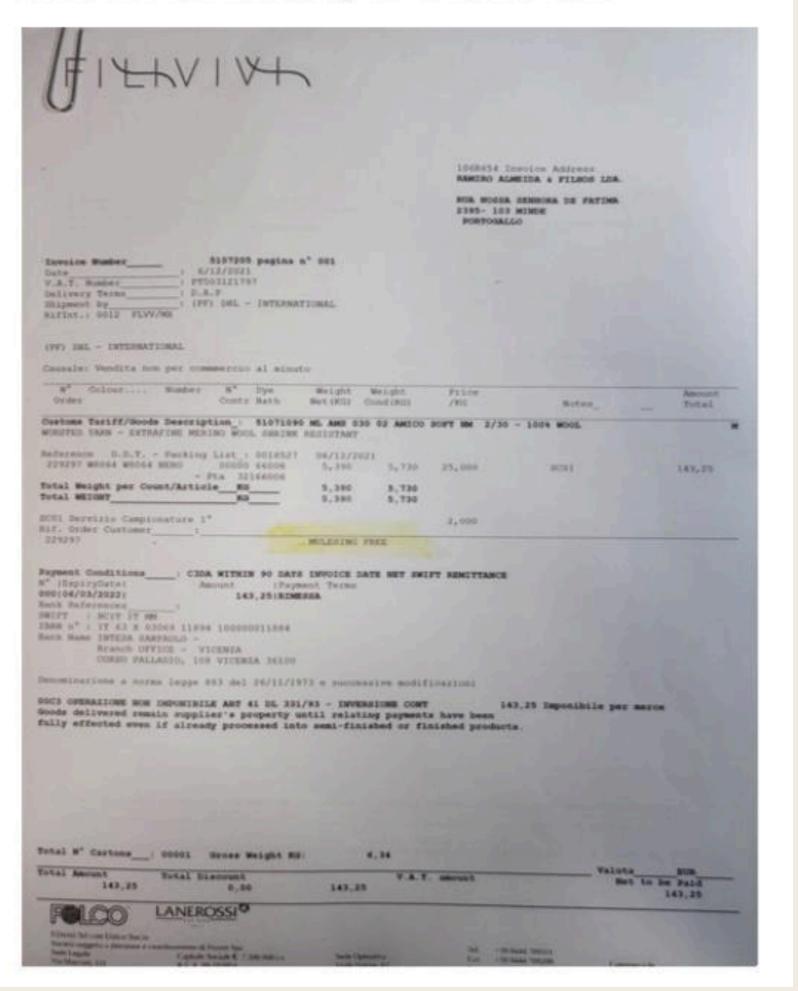

feed off the flesh of the sheep, risking blood poisoning and death if untreated.

To reduce the risk of flystrike, wool producers have traditionally cut flaps of skin from around the lamb's breech and tail to create an area of bare, scarred skin, which is less likely to attract blowflies. Until recently, this procedure was carried out without any pain relief.

While flystrike does present a serious animal welfare concern, mulesing causes great pain and stress to sheep. Except in Victoria, there is currently no mandatory requirement for producers to apply anaesthetic or pain relief during and after the procedure.

We use certified mulesing-free merino wool for our garments.

source index:

https://www.rspca.org.au/take-action/sheep-mulesing

#### Invoice for our mulesing-free merino wool



### **DELIVERY**

#### OUR DELIVERIES

We will now offer three delivery dates for the AW24 collection.

This means you have more flexibility and convenience when it comes to receiving your orders.

Our multiple delivery date options ensure that you can choose the most suitable time for collection. Simply select the date that works best for you and we'll make sure your order is ready for pickup. Enjoy the convenience of our expanded delivery options and experience a seamless and efficient service.



# WHAT'S THE DIFFERENCE?

COMPARISON OF PRODUCTS



## <u>1950s</u>

Both are made of organic cotton jersey light, 155g/qm I 4,6 oz/sq.yd.



Paneled neckline

• Classic fit

## <u>1940s</u>

Both are made of organic cotton jersey light, 155g/qm I 4,6 oz/sq.yd.



Attached wide rib on necklin