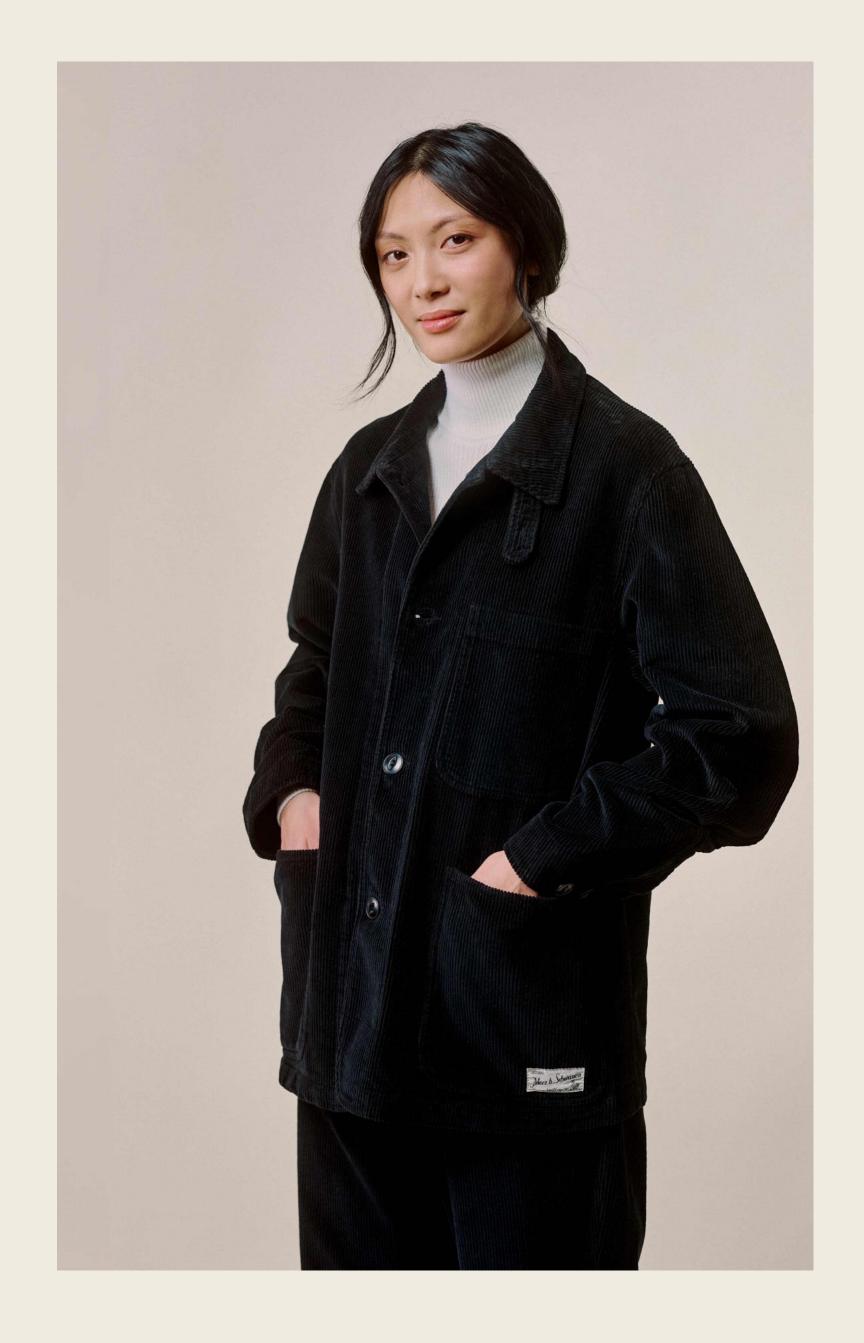

### THE CORDUROY JACKET

### THE CORDUROY JACKET

- 1. Authentic, classic worker's jacket
- 2. Unisex
- 3. 100% organic cotton corduroy, 350g/qm I 10,3 oz/sq.yd.
- 4. The woven label is made on an original loom from 1890
- 5. Authentic classic processing inside
- 6. Real corozo buttons
- 7. Vegan & sustainable