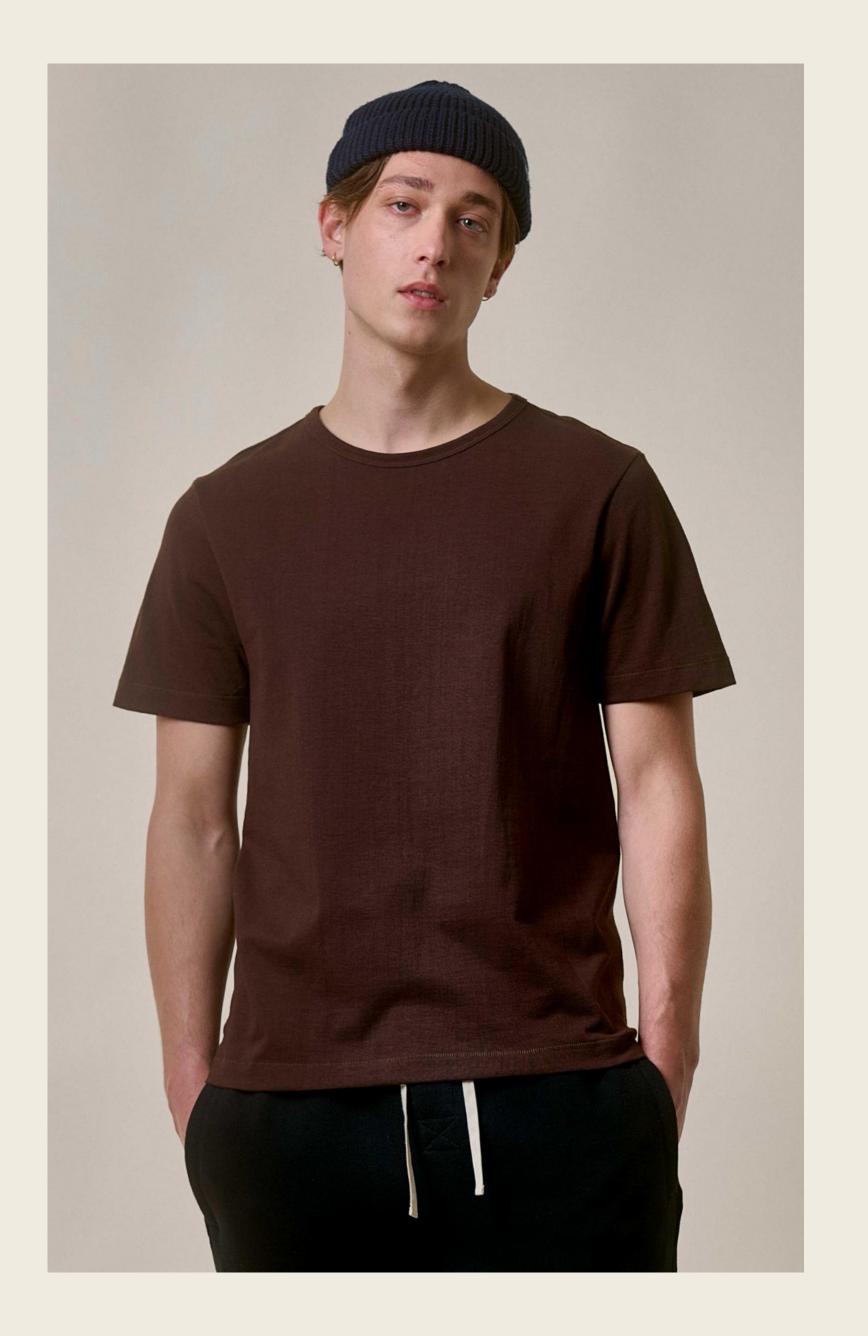

The collection embraces natural colors, predominantly brown tones, subtle pumpkin nuances, and highlights of carbon blue and berry violet tones.

Broken twill and corduroy emerge as a new fabric, while stand-up turtlenecks, ribbed chunky knitwear pullovers, and boxy cropped fits add to the classic and timeless styles and shapes.

The collection embraces natural colors, predominantly brown tones, subtle pumpkin nuances, and highlights of carbon blue and berry violet tones. Additionally, broken twill and corduroy emerge as new fabrics, while stand-up turtlenecks, ribbed chunky knitwear pullovers, and boxy cropped fits add to the classic and timeless styles and shapes.