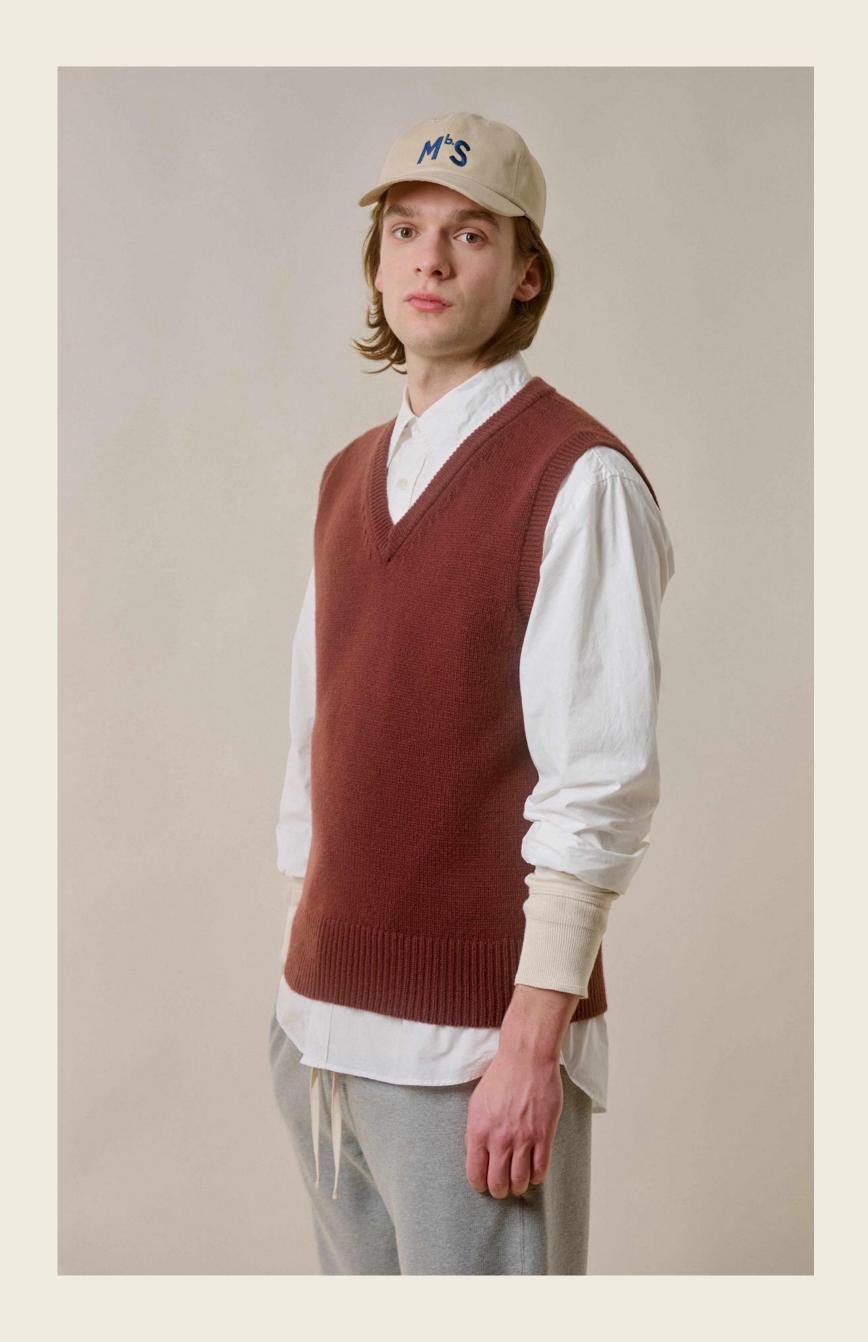

The collection embraces natural colors, predominantly brown tones, subtle pumpkin nuances, and highlights of carbon blue and berry violet tones.

Broken twill and corduroy emerge as a new fabric, while stand-up turtlenecks, ribbed chunky knitwear pullovers, and boxy cropped fits add to the classic and timeless styles and shapes.

### AW2024 colors

The color palette of this collection revolves around natural hues, with an emphasis on brown tones.

These earthy shades evoke a sense of warmth and timelessness, creating a harmonious connection to nature.

Subtle pumpkin and rosewood nuances add a touch of playfulness and versatility to the collection, allowing for easy integration into various settings. To provide contrast and depth, hues of dark burgundy and berry tones are strategically incorporated, adding a contemporary twist to the overall aesthetic.