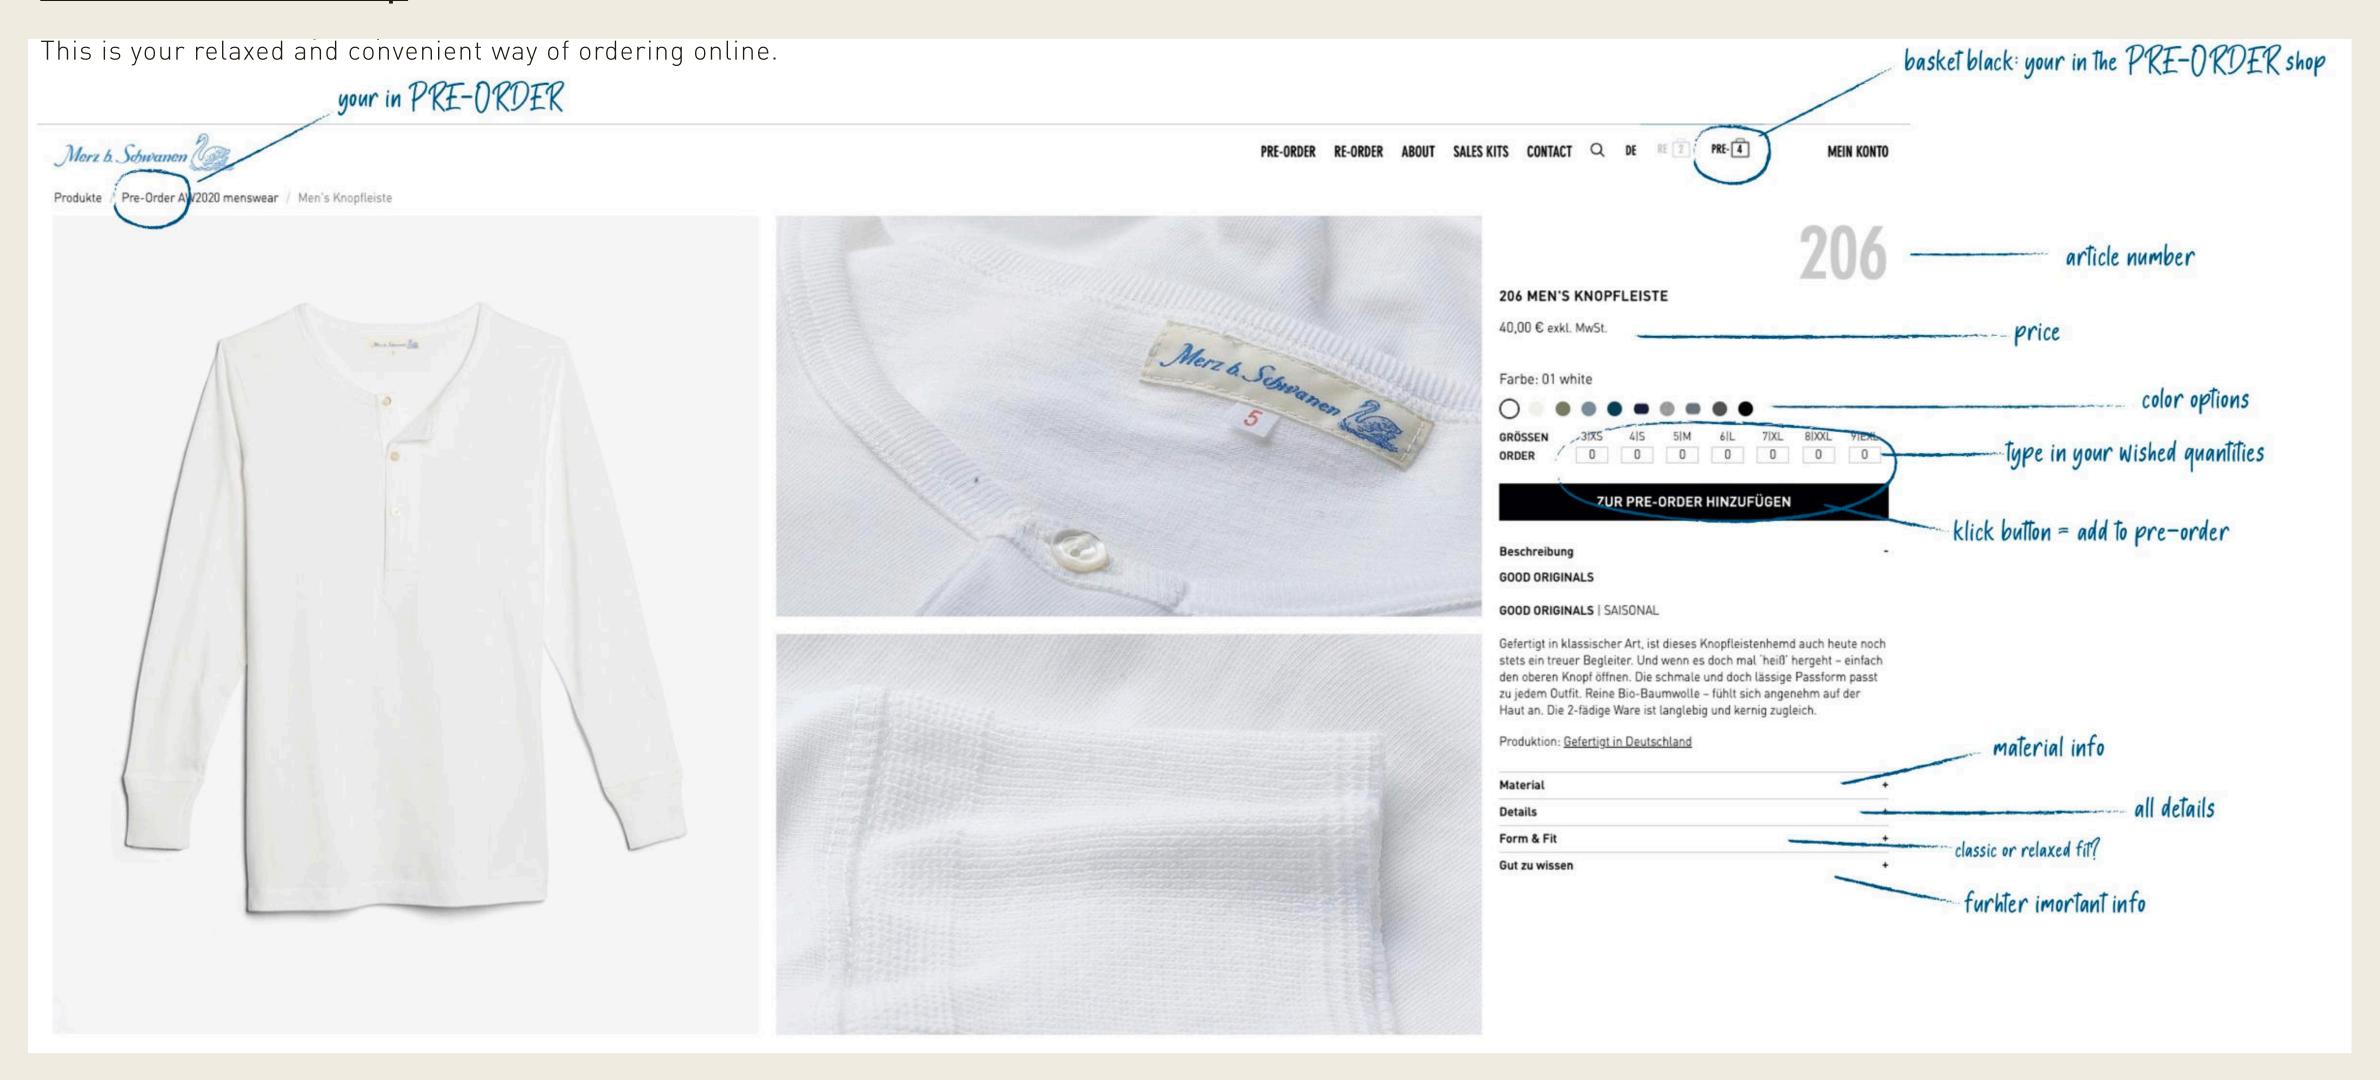

#### • B2B Pre-Order Shop

This is your relaxed and convenient way of ordering online. It's really easy: just log in and start browsing all products photographed on models, getting all information about the products, and placing your order. Just like you know it from a 'regular' online shop.

### B2B Pre-Order Shop

### B2B Pre-Order Shop

This is your relaxed and convenient way of ordering online.