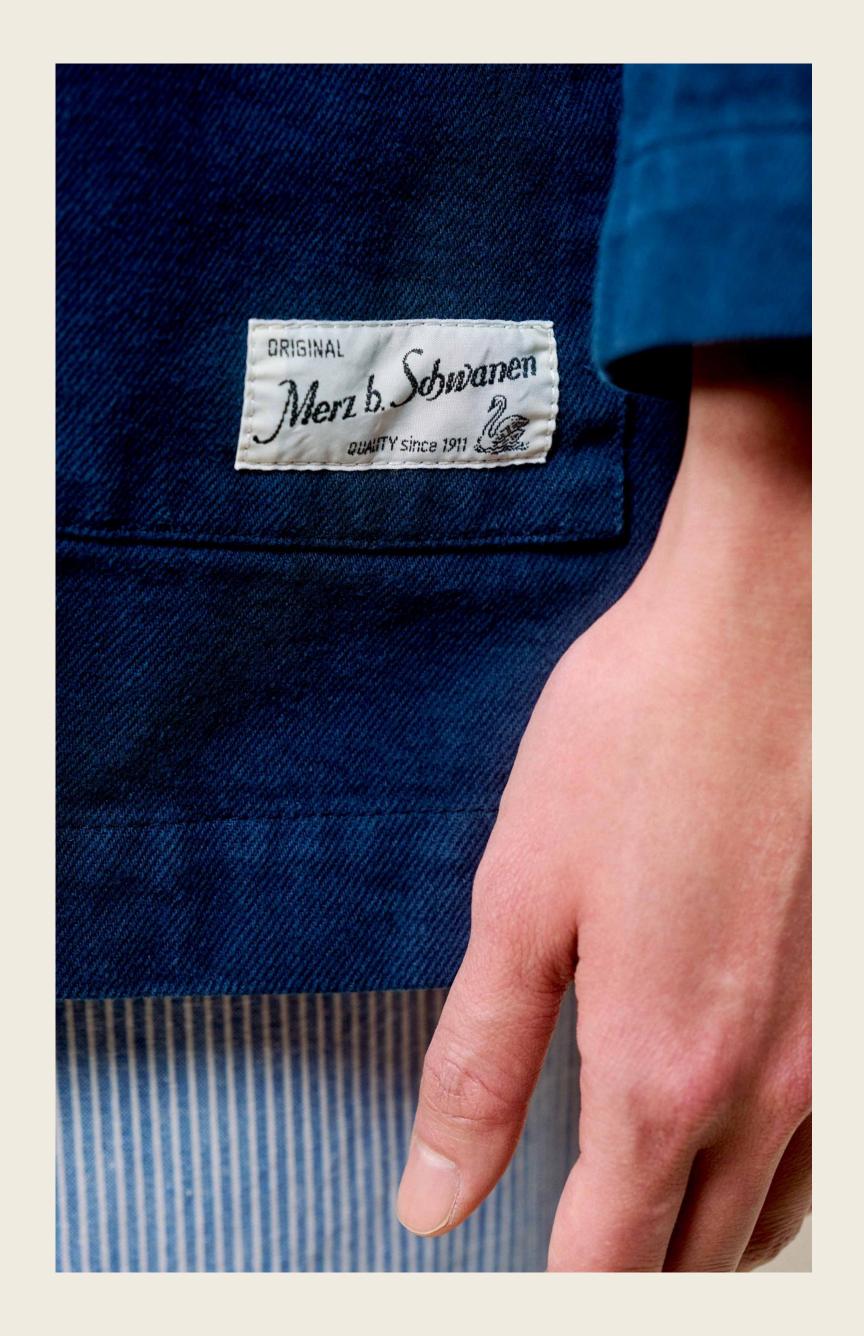

### THE CORDUROY JACKET

- 1. Authentic, classic worker's jacket
- 2. Unisex
- 3. 100% organic cotton corduroy, 350g/qm I 10,3 oz/sq.yd.
- 4. The woven label is made on an original loom from 1890
- 5. Authentic classic processing inside
- 6. Real corozo buttons
- 7. Vegan & sustainable

#### **Original German Workwear Influence:**

The perpetual **original German workwear** influence in the MbS collections adds a practical and utilitarian touch to the overall design. It showcases the roots and heritage where MbS comes from: Garments originally manufactured, the focus on all-natural materials and fabrics, inspired by timeless design classics and German workwear. The incorporation of functional details, such as triangle inserts under the arms, pockets and Special stitching techniques, ensure that the garments are not only fashionable but also comfortable and timeless.