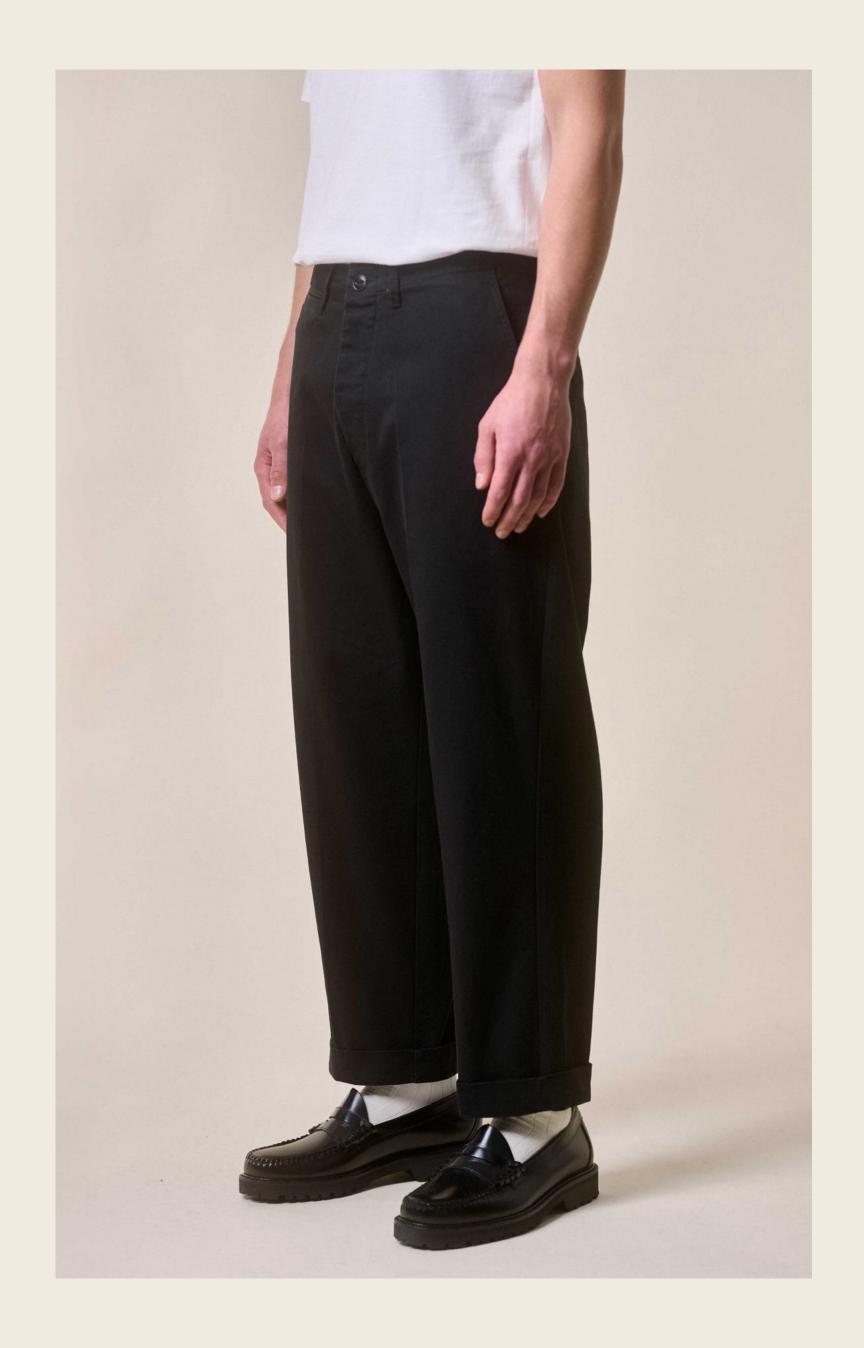

## COTTON CORDUROY PANTS

### THE NEW COTTON CORDUROY SHIRT

- 1. 100% organic cotton
- 2. Medium striped corduroy, 290g/qm I 8,6 oz/sq.yd.
- 3. Styles for women and men
- 4. Real corozo buttons
- 5. Vegan & sustainable