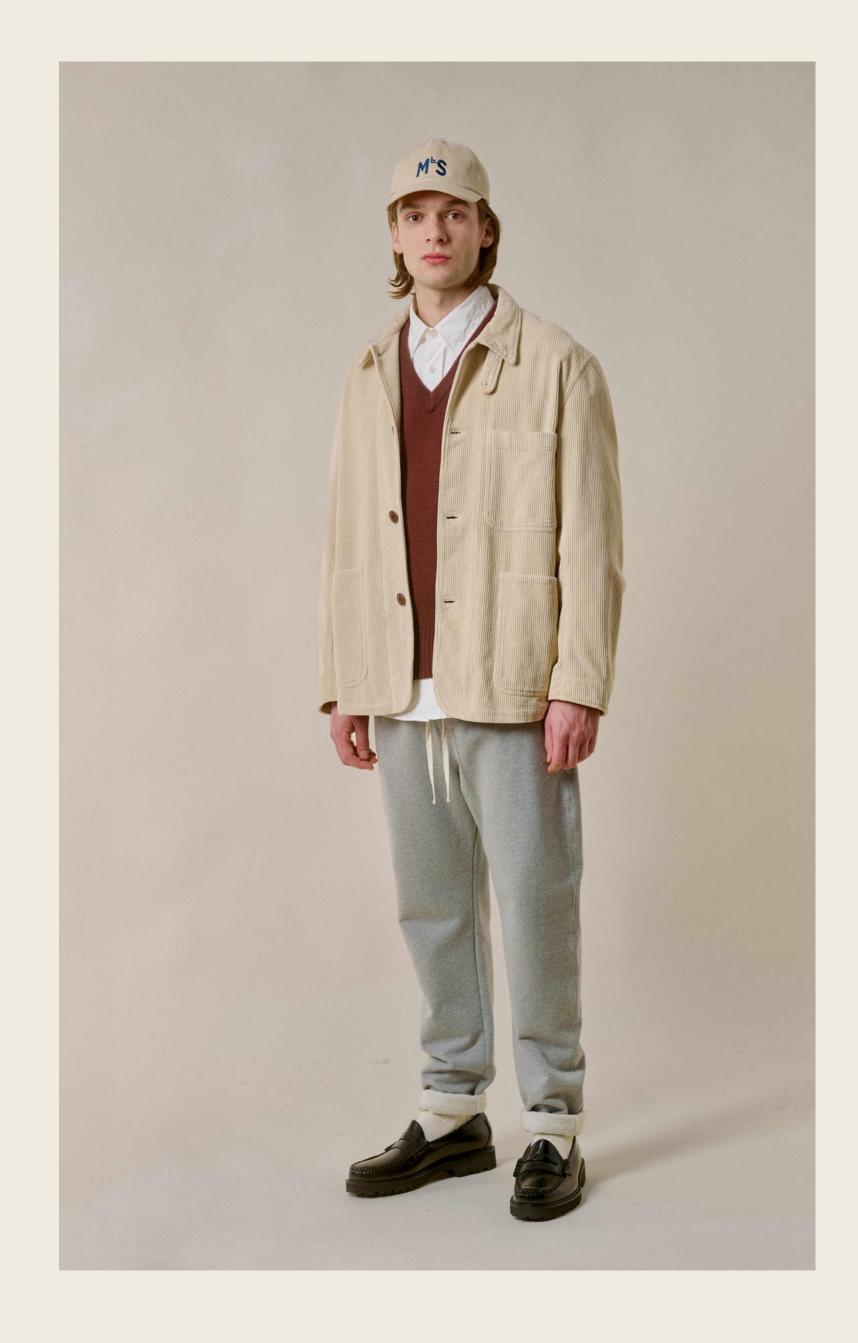

#### Fabrics:

Two of the notable fabric choices in this collection are broken twill and medium as well as bold striped corduroy made of organic cotton.

Especially textured corduroy, with its distinctive ridges or "wales," adds depth and visual interest to the garments, while adding a sophisticated touch of a Mid-Century impression. Corduroy's durability and versatility make it an ideal choice for workwear-inspired pieces, aligning perfectly with the collection's overall theme. Its ability to hold shape and provide warmth ensures both functionality and style.

#### **Styles and Shapes:**

The collection embraces knitted **stand-up collars and turtlenecks** as eye-catching styles and shapes. This classic yet contemporary design element adds sophistication and versatility to the garments and the all-over theme. The high neckline not only provides warmth but also exudes a sense of elegance and refinement. **Contemporary styles combined with the Mid-Century and early 70s influences create a unique fusion of modern and timeless aesthetics**. Workwear-influenced jacket designs of bold corduroy, chunky waffle structured and ribbed pullovers of all-natural wool qualities, the chinos and a variety of accessories complement the well-known jerseys and sweatshirts.

#### **Original German Workwear Influence:**

The perpetual **original German workwear** influence in the MbS collections adds a practical and utilitarian touch to the overall design. It showcases the roots and heritage where MbS comes from: Garments originally manufactured, the focus on all-natural materials and fabrics, inspired by timeless design classics and German workwear. The incorporation of functional details, such as triangle inserts under the arms, pockets and Special stitching techniques, ensure that the garments are not only fashionable but also comfortable and timeless.