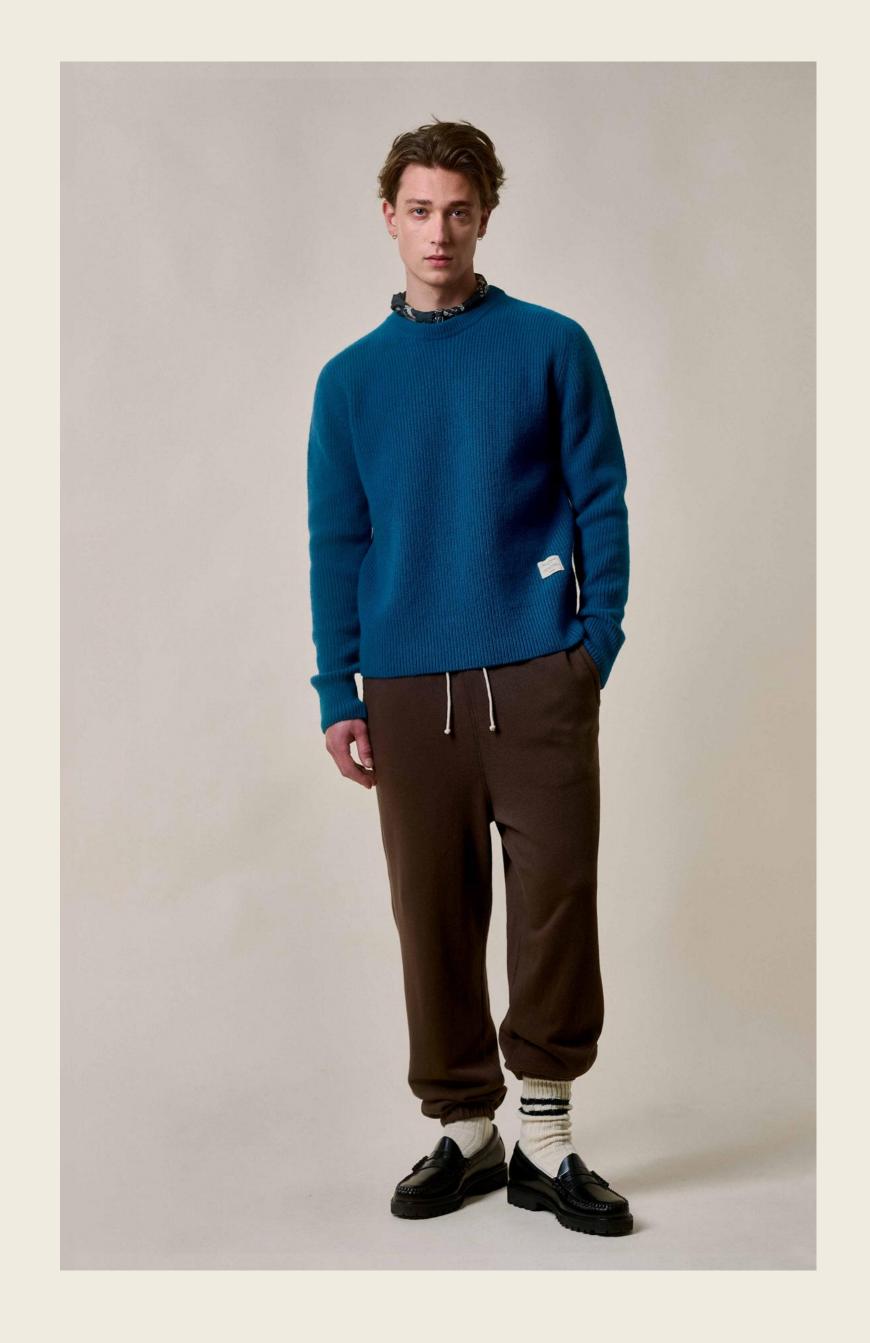

The collection embraces natural colors, predominantly brown tones, subtle pumpkin nuances, and highlights of carbon blue and berry violet tones.

Broken twill and corduroy emerge as a new fabric, while stand-up turtlenecks, ribbed chunky knitwear pullovers, and boxy cropped fits add to the classic and timeless styles and shapes.

#### **Styles and Shapes:**

The collection embraces knitted **stand-up collars and turtlenecks** as eye-catching styles and shapes. This classic yet contemporary design element adds sophistication and versatility to the garments and the all-over theme. The high neckline not only provides warmth but also exudes a sense of elegance and refinement. **Contemporary styles combined with the Mid-Century and early 70s influences create a unique fusion of modern and timeless aesthetics**. Workwear-influenced jacket designs of bold corduroy, chunky waffle structured and ribbed pullovers of all-natural wool qualities, the chinos and a variety of accessories complement the well-known jerseys and sweatshirts.

### THE NEW CHUNKY WOOL STYLES

- 1. Authentic optics
- 2. Printed label or woven label
- 3. Ribbed or waffle structure
- 4. 90% mulesing-free merino wool I 10% cashmere
- 5. Sustainable
- 6. Styles for women and men