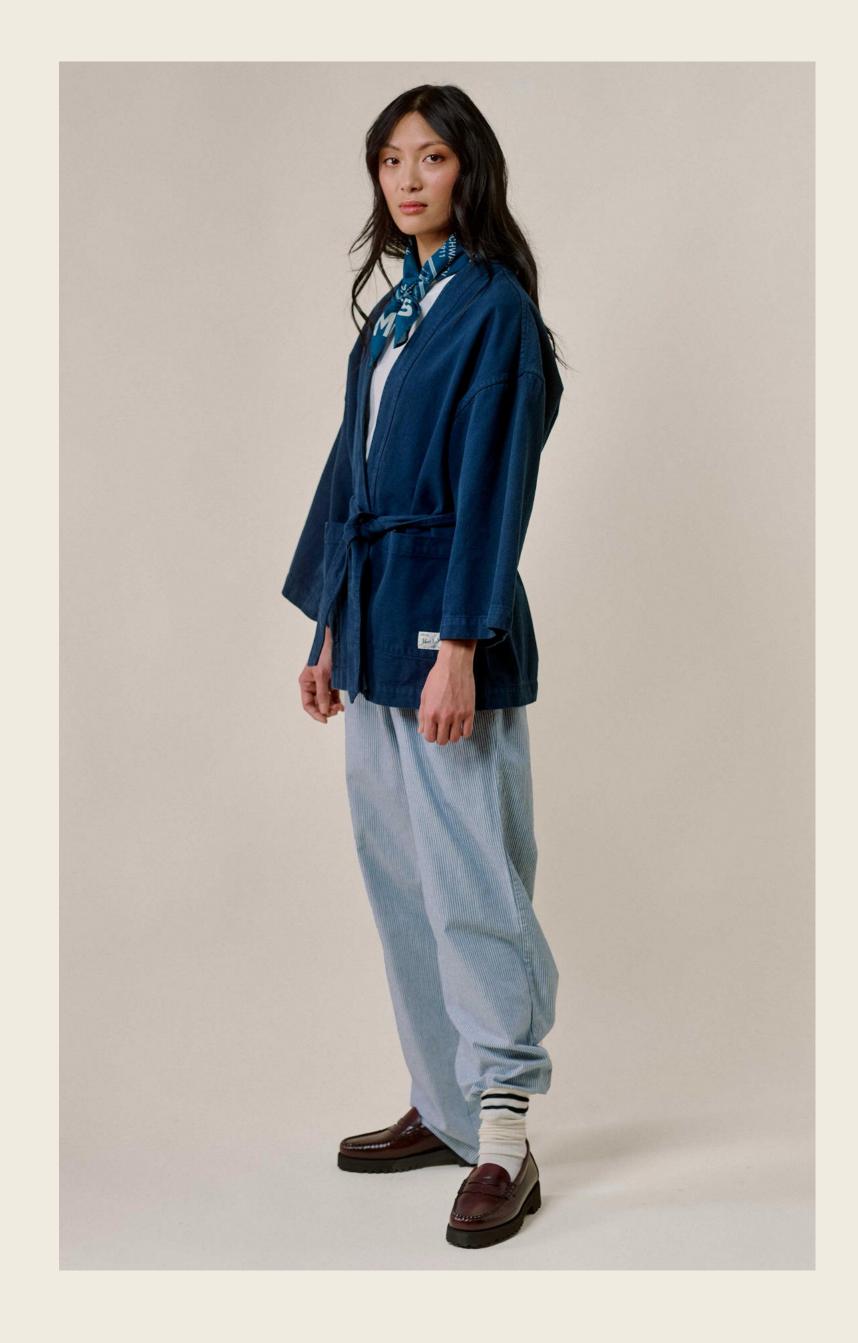

### THE CORDUROY JACKET

### THE CORDUROY JACKET

- 1. Authentic, classic worker's jacket
- 2. Unisex
- 3. 100% organic cotton corduroy, 350g/qm I 10,3 oz/sq.yd.
- 4. The woven label is made on an original loom from 1890
- 5. Authentic classic processing inside
- 6. Real corozo buttons
- 7. Vegan & sustainable