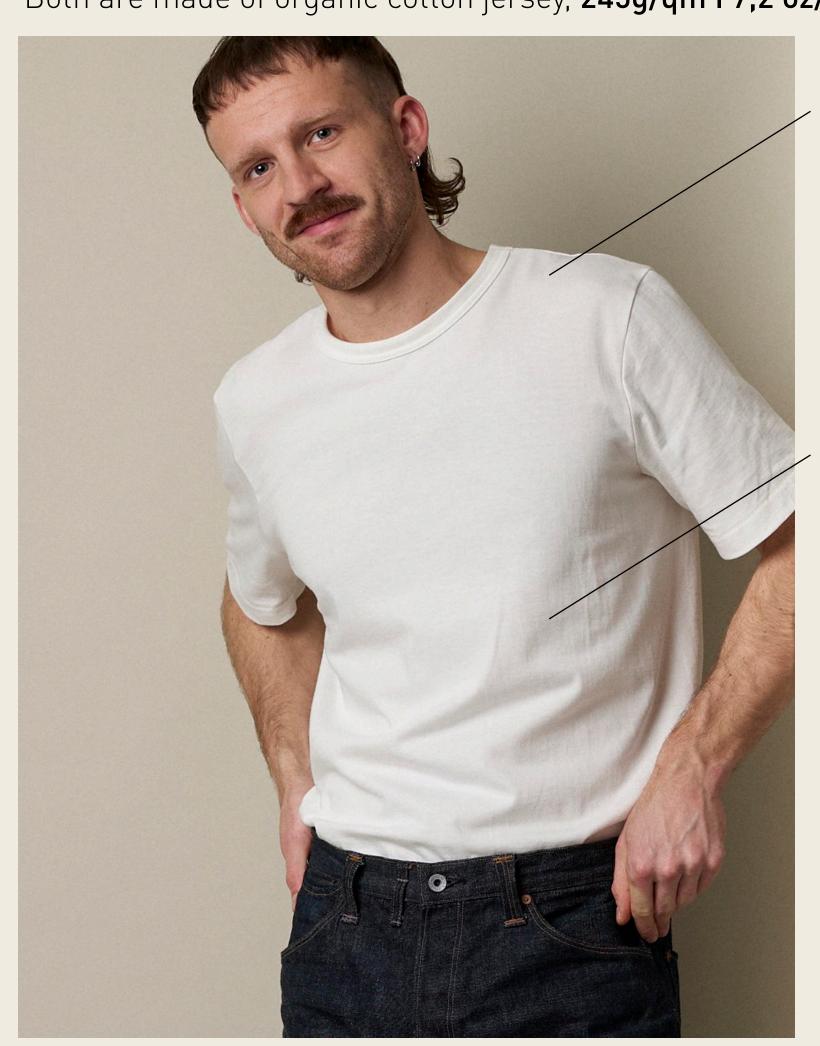

# <u>215</u>

It's made of organic cotton jersey, 245g/qm I 7,2 oz/sq.yd.

• Cotton jersey, 245g/qm I 7,2 oz/sq.yd.

• Baseball seams

# <u>215</u>

Both are made of organic cotton jersey, 245g/qm I 7,2 oz/sq.yd.