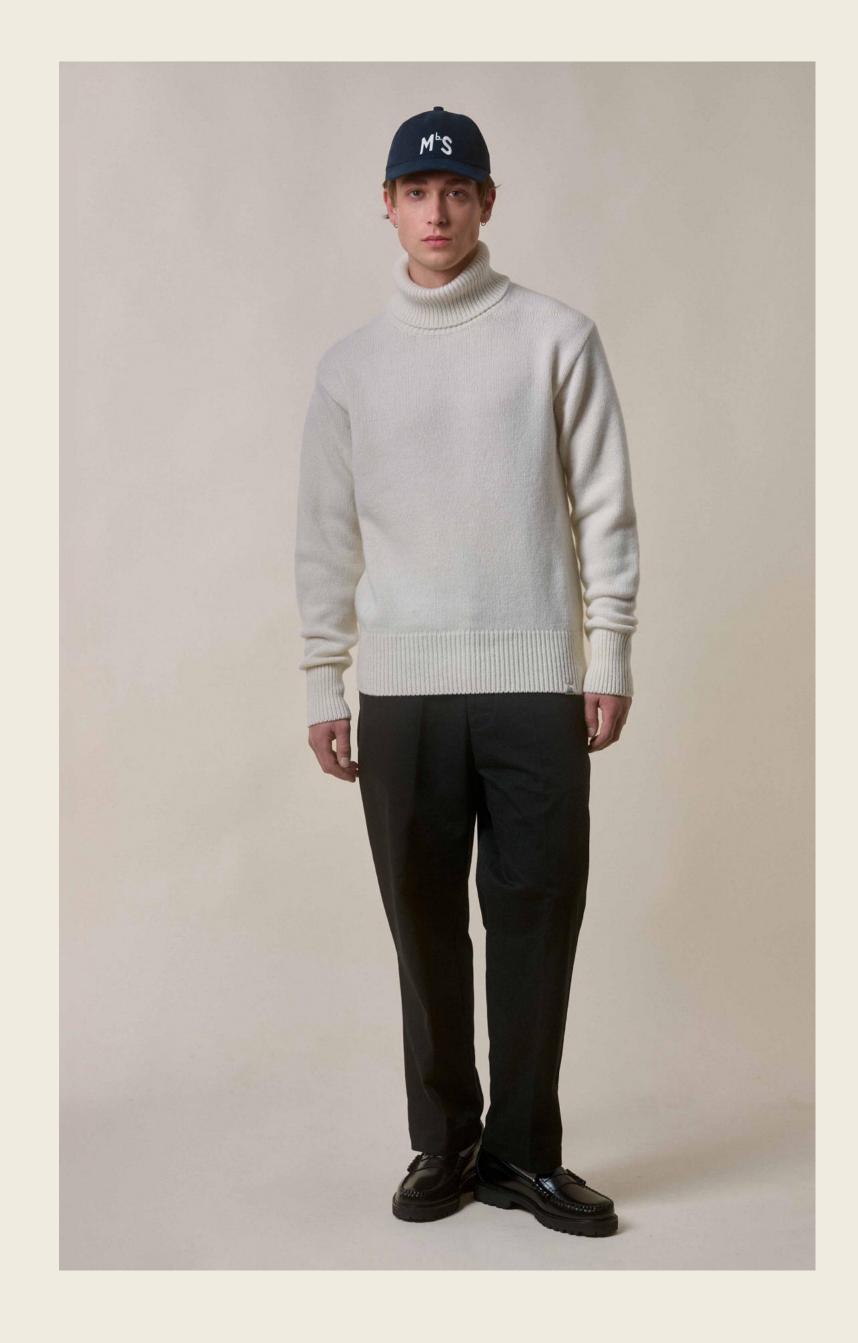

# CHUNKY WOOL

### THE NEW CHUNKY WOOL STYLES

- 1. Authentic optics
- 2. Printed label or woven label
- 3. Ribbed or waffle structure
- 4. 90% mulesing-free merino wool I 10% cashmere
- 5. Sustainable
- 6. Styles for women and men