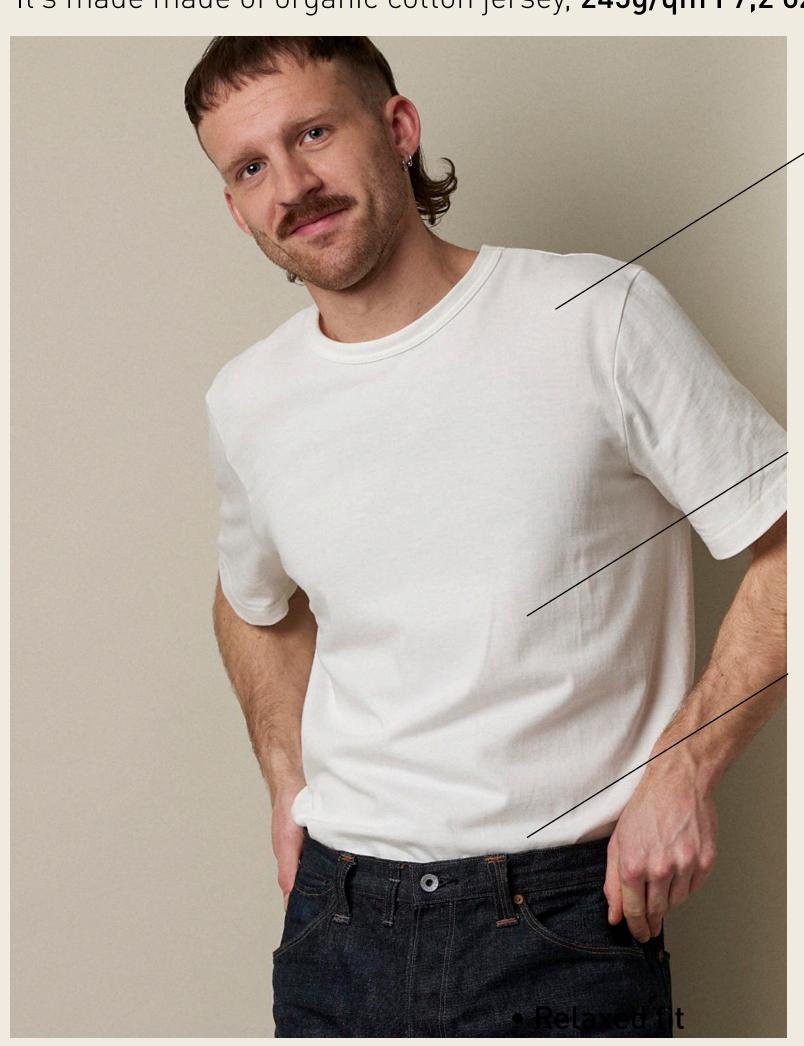

# <u>215</u>

It's made of organic cotton jersey, 245g/qm I 7,2 oz/sq.yd.

• Cotton jersey, 245g/qm I 7,2 oz/sq.yd.

• Baseball seams

# <u>215</u>

Both are made of organic cotton jersey, 245g/qm I 7,2 oz/sq.yd.