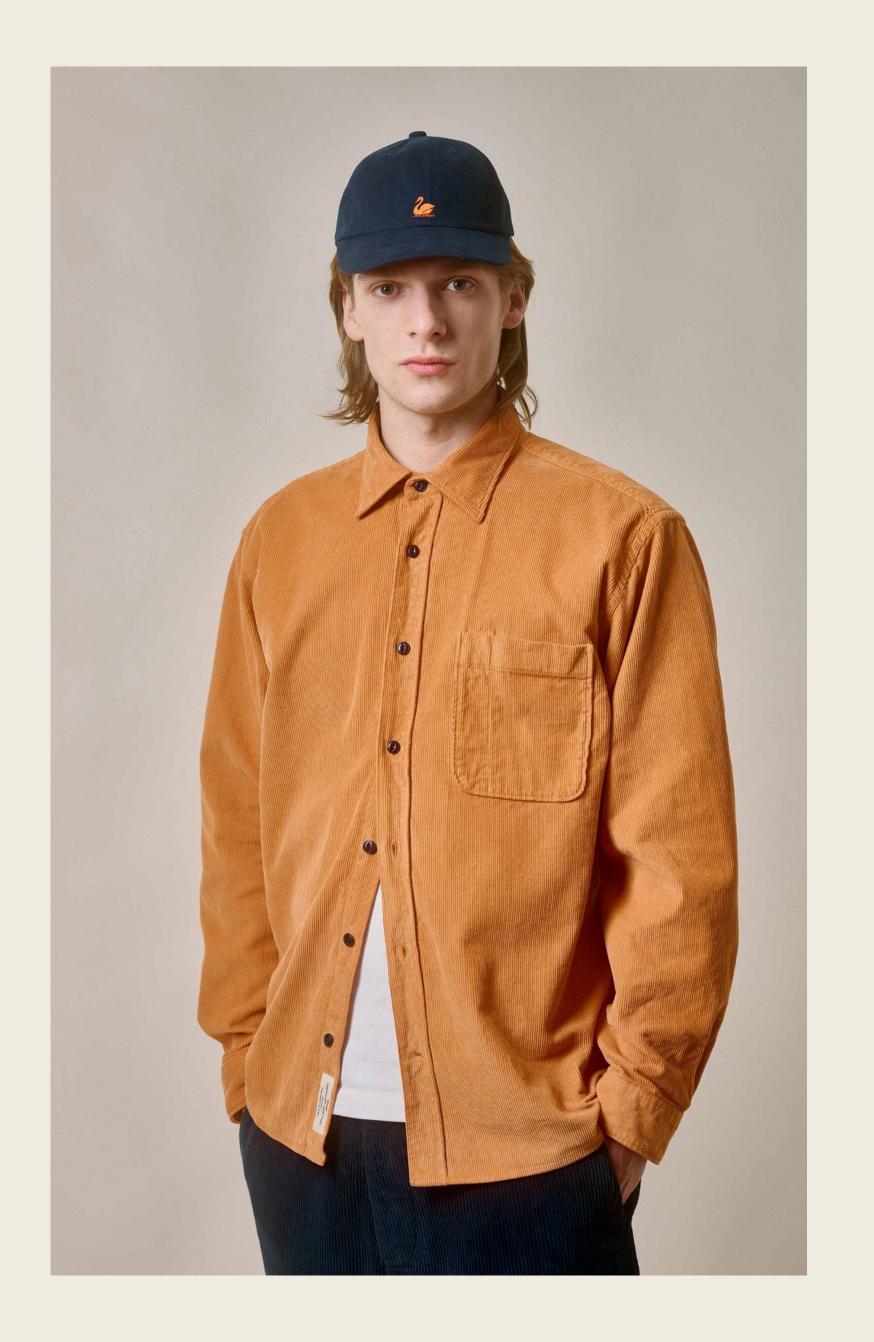

### COTTON CORDUROY SHIRT

### THE NEW COTTON CORDUROY SHIRT

- 1. 100% organic cotton
- 2. Medium striped corduroy, 290g/qm I 8,6 oz/sq.yd.
- 3. Unisex
- 4. Real corozo buttons
- 5. Vegan & sustainable