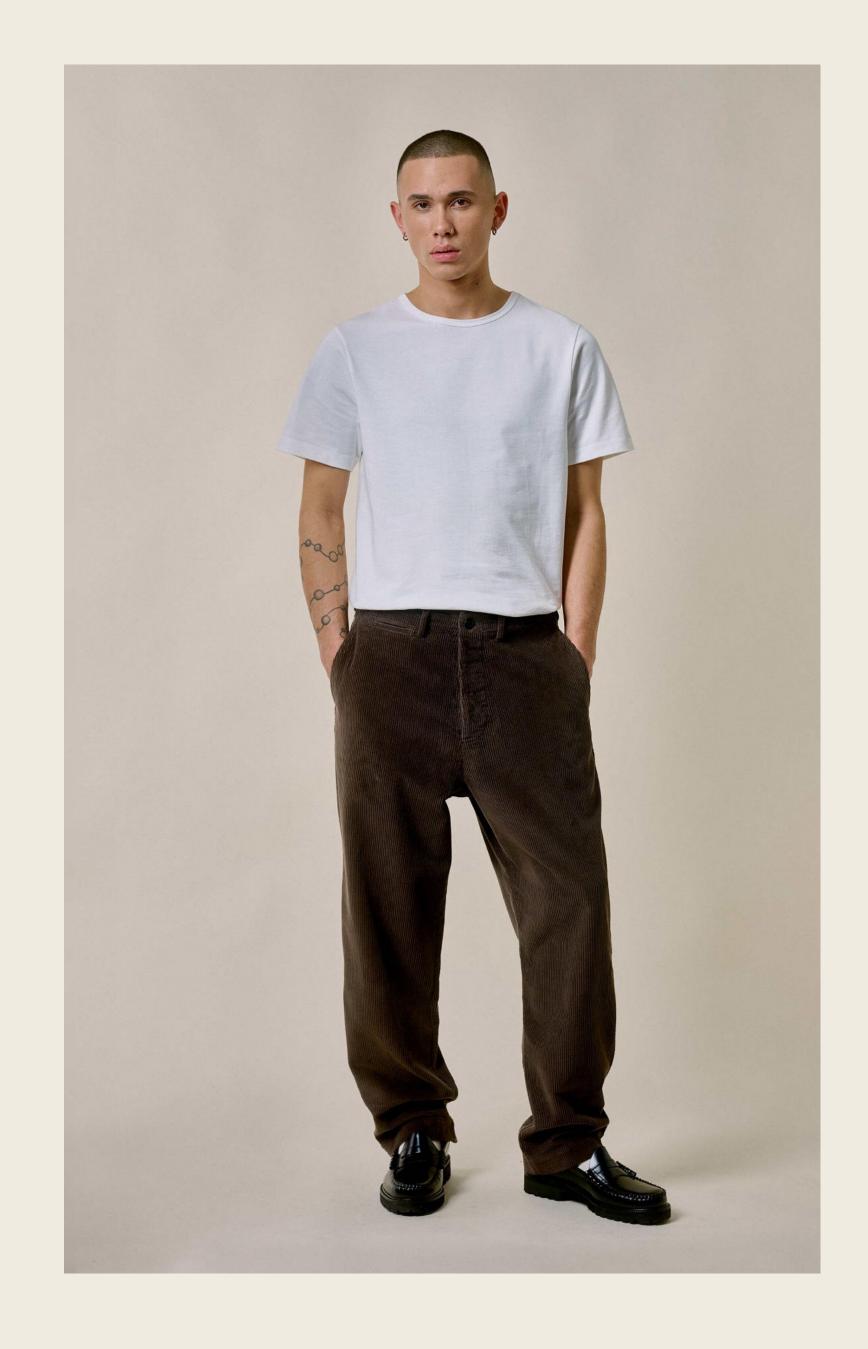

## COTTON CORDUROY PANTS

### THE NEW COTTON CORDUROY SHIRT

- 1. 100% organic cotton
- 2. Medium striped corduroy, 290g/qm I 8,6 oz/sq.yd.
- 3. Styles for women and men
- 4. Real corozo buttons
- 5. Vegan & sustainable