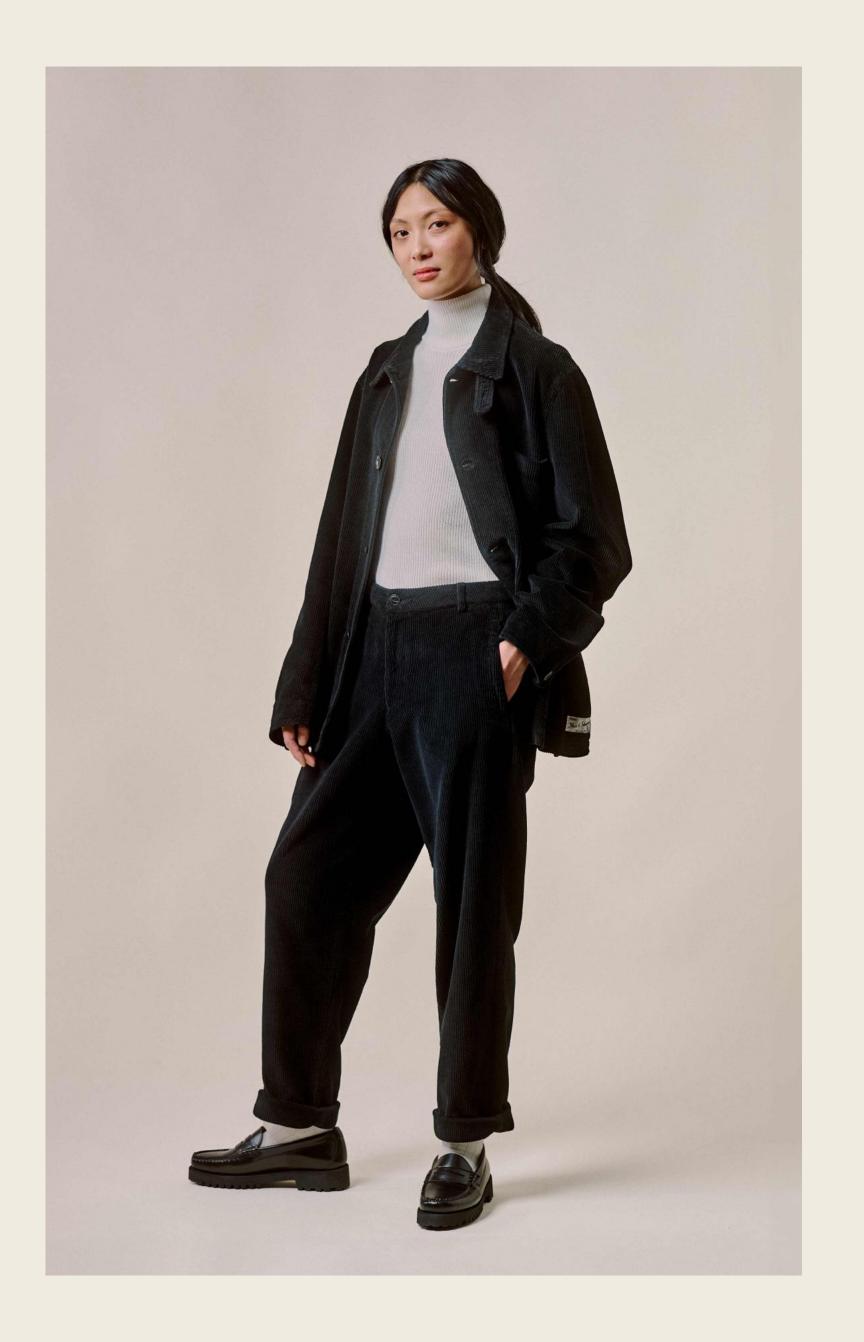

### THE CORDUROY JACKET

### THE CORDUROY JACKET

- 1. Authentic, classic worker's jacket
- 2. Unisex
- 3. 100% organic cotton corduroy, 350g/qm I 10,3 oz/sq.yd.
- 4. The woven label is made on an original loom from 1890
- 5. Authentic classic processing inside
- 6. Real corozo buttons
- 7. Vegan & sustainable