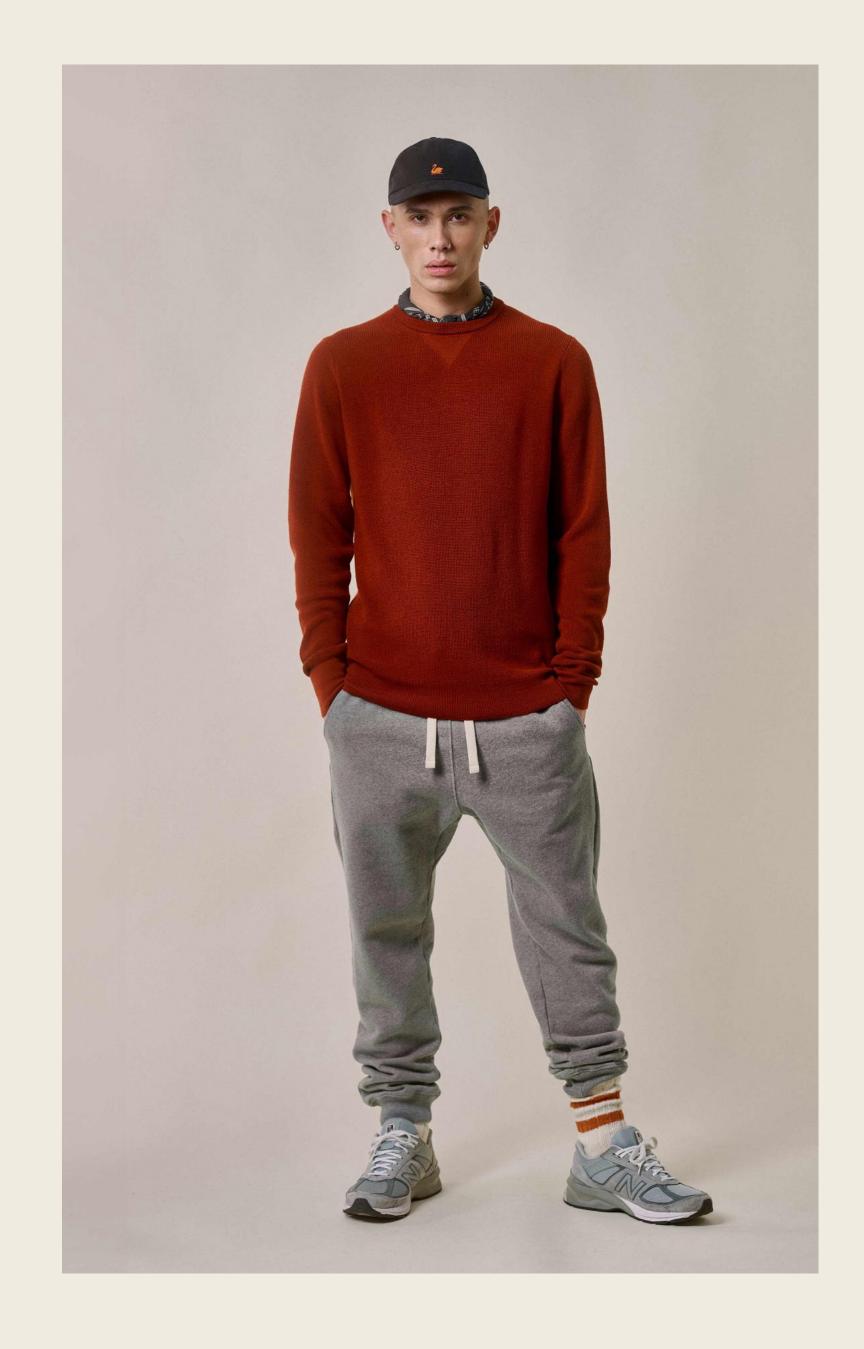

#### **Styles and Shapes:**

The collection embraces knitted **stand-up collars and turtlenecks** as eye-catching styles and shapes. This classic yet contemporary design element adds sophistication and versatility to the garments and the all-over theme. The high neckline not only provides warmth but also exudes a sense of elegance and refinement. **Contemporary styles combined with the Mid-Century and early 70s influences create a unique fusion of modern and timeless aesthetics**. Workwear-influenced jacket designs of bold corduroy, chunky waffle structured and ribbed pullovers of all-natural wool qualities, the chinos and a variety of accessories complement the well-known jerseys and sweatshirts.

### THE NEW CHUNKY WOOL STYLES

- 1. Authentic optics
- 2. Printed label or woven label
- 3. Ribbed or waffle structure
- 4. 90% mulesing-free merino wool I 10% cashmere
- 5. Sustainable
- 6. Styles for women and men