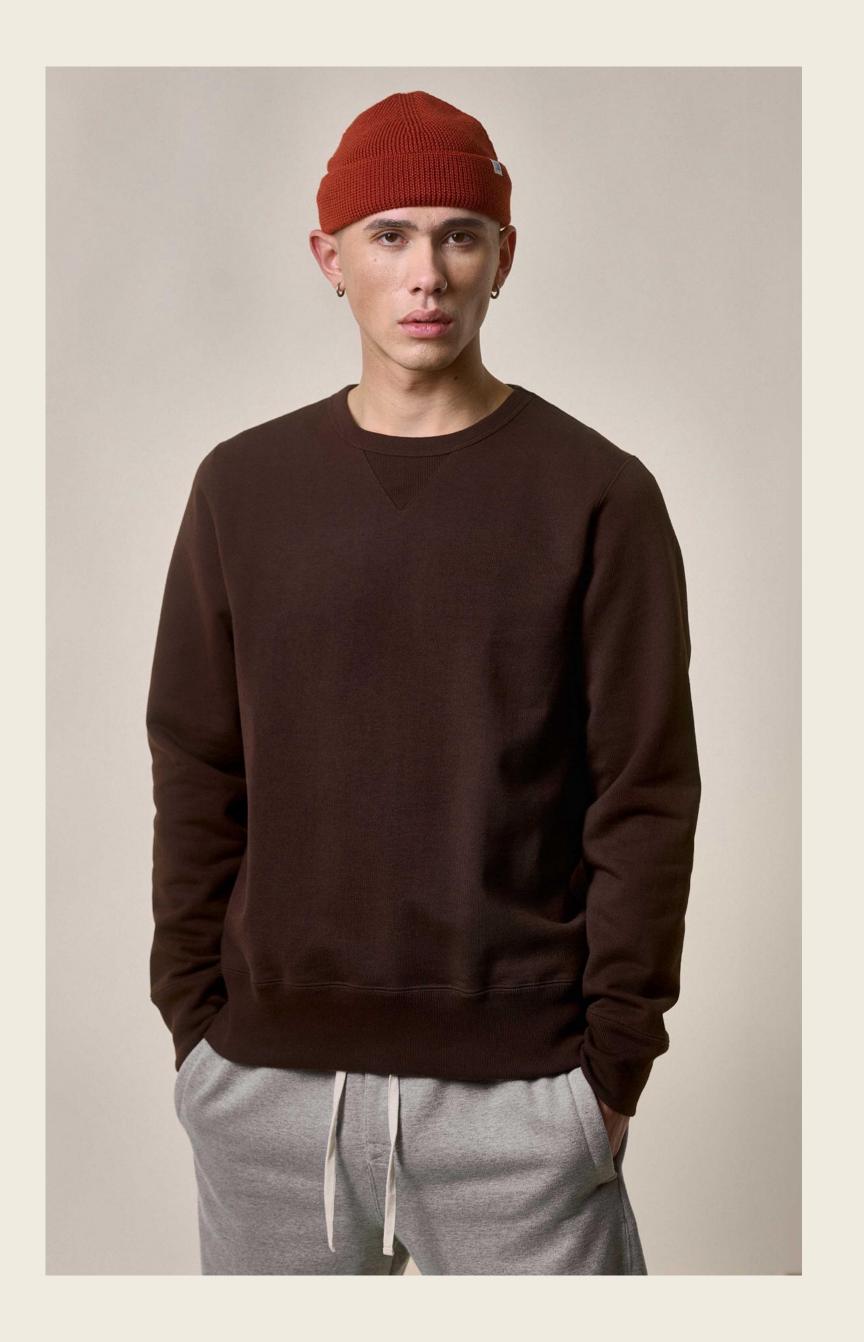

The collection embraces natural colors, predominantly brown tones, subtle pumpkin nuances, and highlights of carbon blue and berry violet tones.

Broken twill and corduroy emerge as a new fabric, while stand-up turtlenecks, ribbed chunky knitwear pullovers, and boxy cropped fits add to the classic and timeless styles and shapes.

### AW2024 colors

Warm and earthy hues such as toffee and chestnut are harmoniously combined with strong and dark blue tones, creating a captivating contrast.

The natural colors, such as toffee and chestnut, add a touch of warmth and richness to the collection, while the **strong orange tones infuse** a vibrant and energetic feel.

The collection embraces natural colors, predominantly brown tones, subtle pumpkin nuances, and highlights of carbon blue and berry violet tones. Additionally, broken twill and corduroy emerge as new fabrics, while stand-up turtlenecks, ribbed chunky knitwear pullovers, and boxy cropped fits add to the classic and timeless styles and shapes.