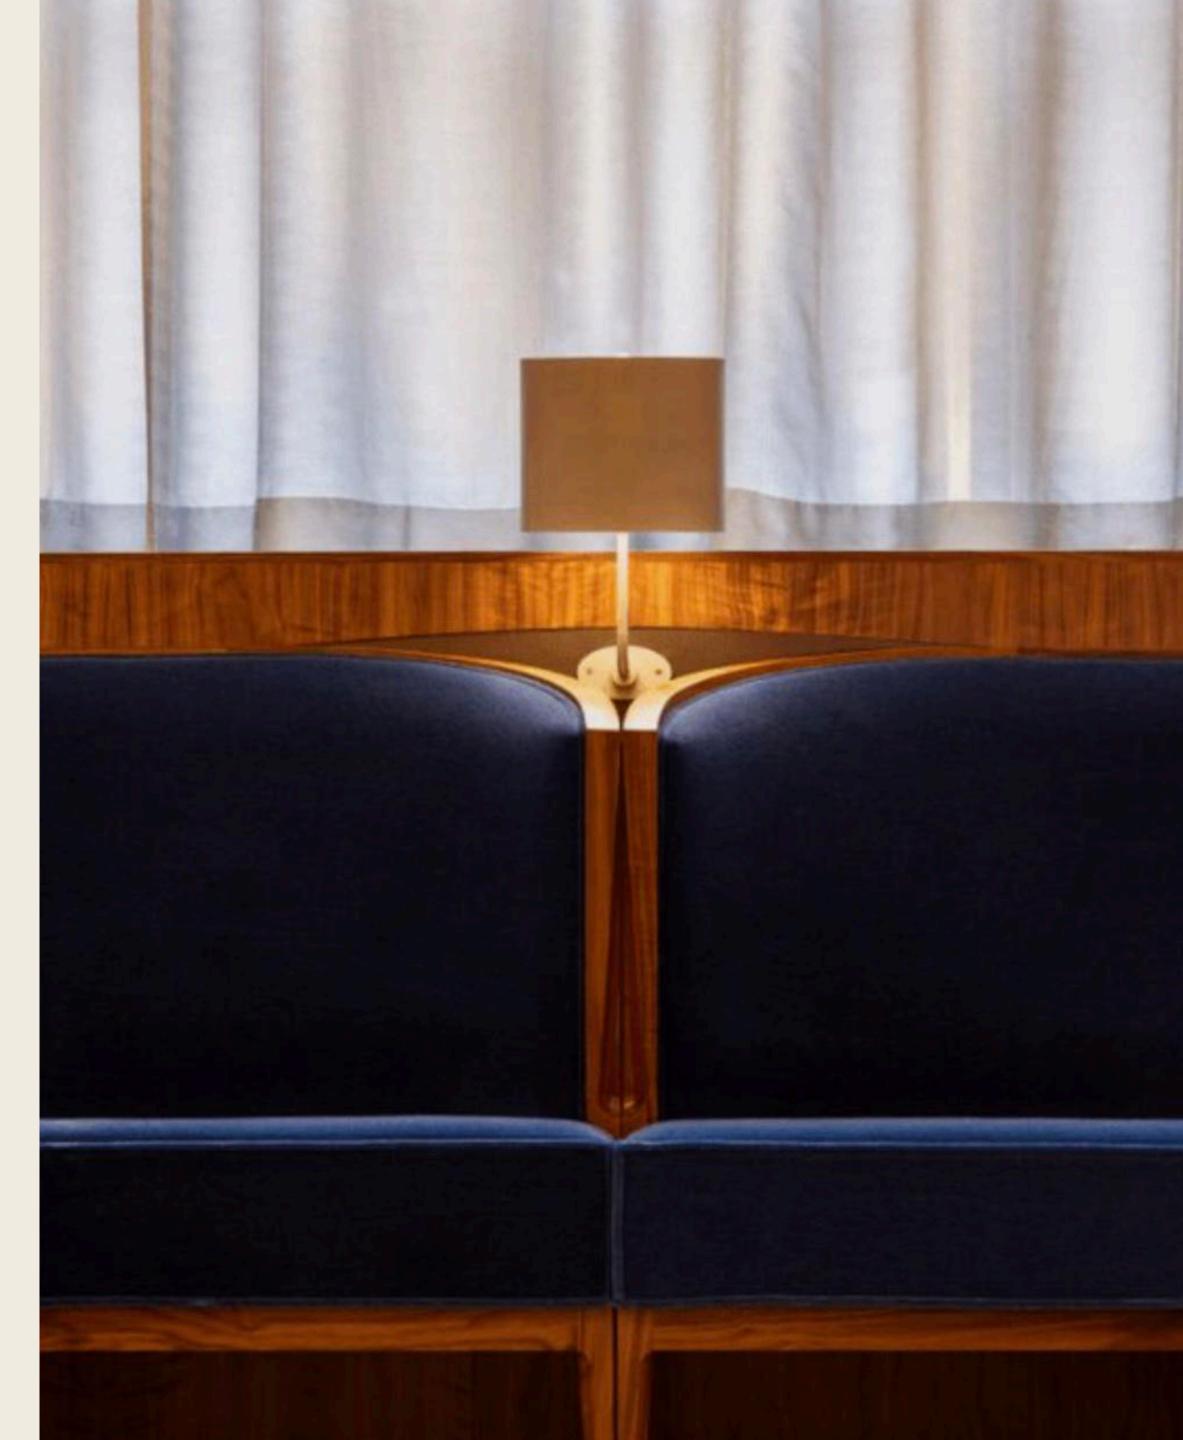

The use of carbon blue adds a distinct and noticeable contrast to the overall color scheme, enhancing the visual appeal.

To provide contrast and depth, highlights of a **bold carbon blue and hues of dark burgundy and berry tones** are strategically incorporated, adding a contemporary twist to the overall aesthetic.