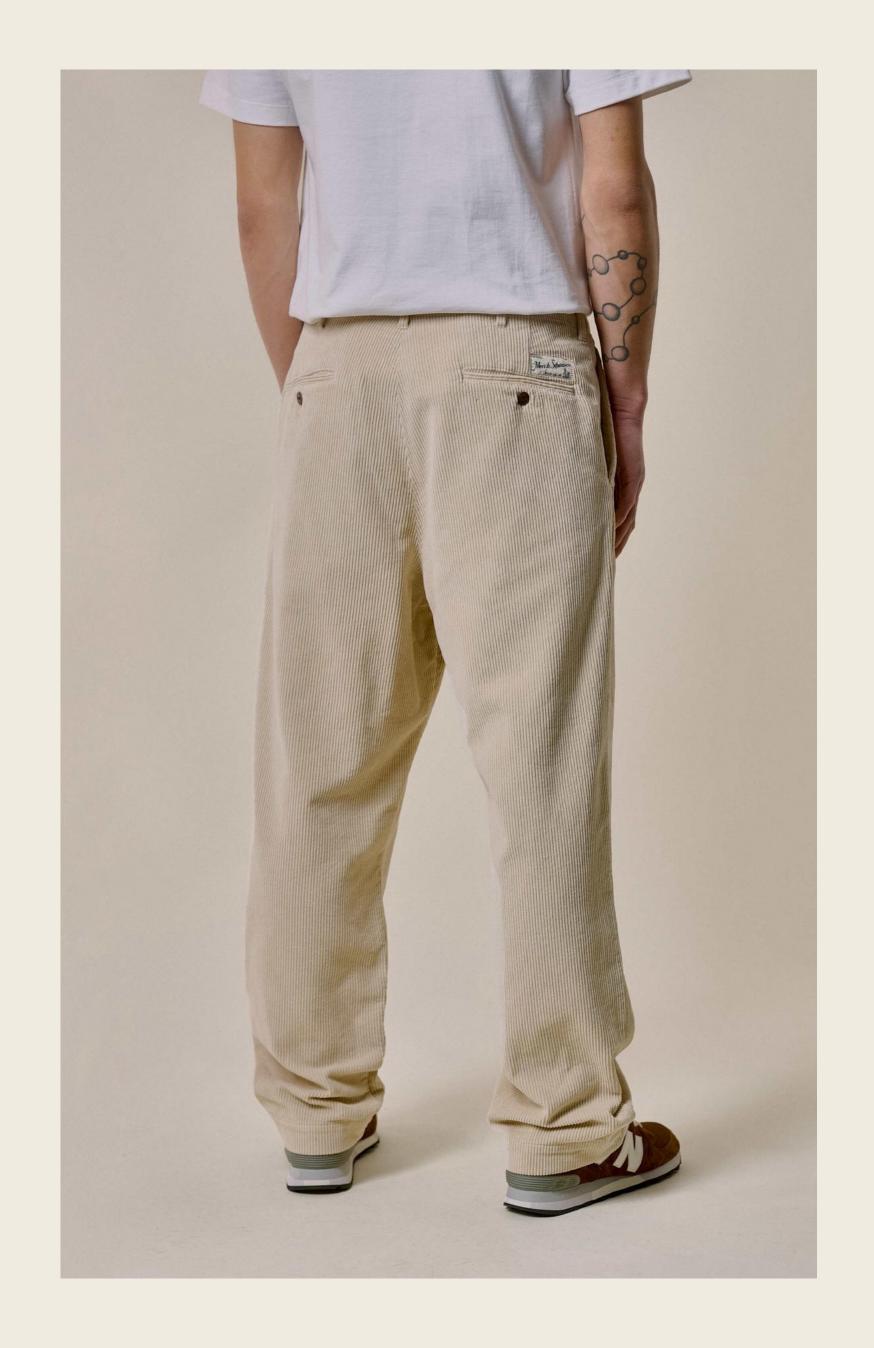

## COTTON CORDUROY PANTS

### THE NEW COTTON CORDUROY SHIRT

- 1. 100% organic cotton
- 2. Medium striped corduroy, 290g/qm I 8,6 oz/sq.yd.
- 3. Styles for women and men
- 4. Real corozo buttons
- 5. Vegan & sustainable