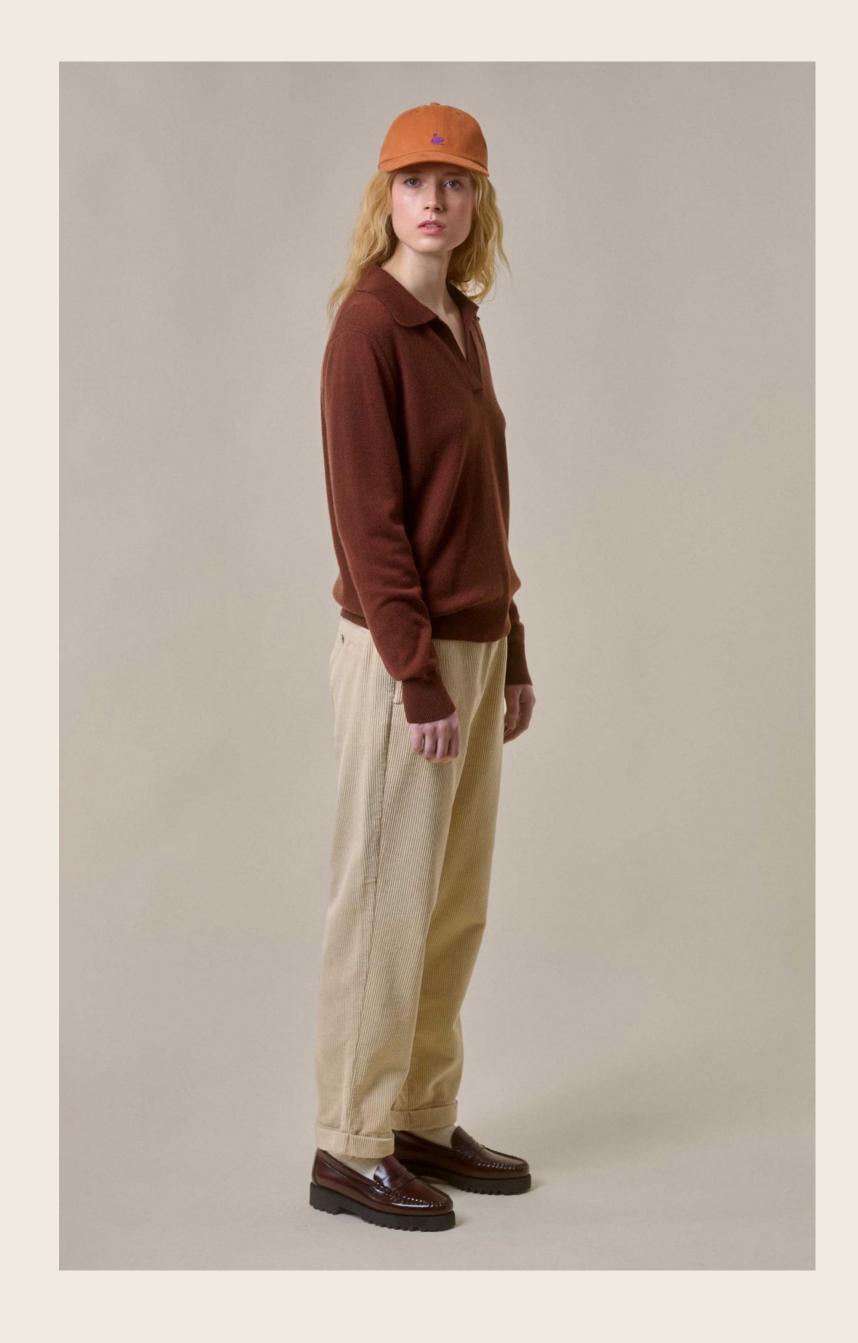

#### **Styles and Shapes:**

The collection embraces knitted **stand-up collars and turtlenecks** as eye-catching styles and shapes. This classic yet contemporary design element adds sophistication and versatility to the garments and the all-over theme. The high neckline not only provides warmth but also exudes a sense of elegance and refinement. **Contemporary styles combined with the Mid-Century and early 70s influences create a unique fusion of modern and timeless aesthetics**. Workwear-influenced jacket designs of bold corduroy, chunky waffle structured and ribbed pullovers of all-natural wool qualities, the chinos and a variety of accessories complement the well-known jerseys and sweatshirts.

### THE NEW CHUNKY WOOL STYLES

- 1. Authentic optics
- 2. Printed label or woven label
- 3. Ribbed or waffle structure
- 4. 90% mulesing-free merino wool I 10% cashmere
- 5. Sustainable
- 6. Styles for women and men