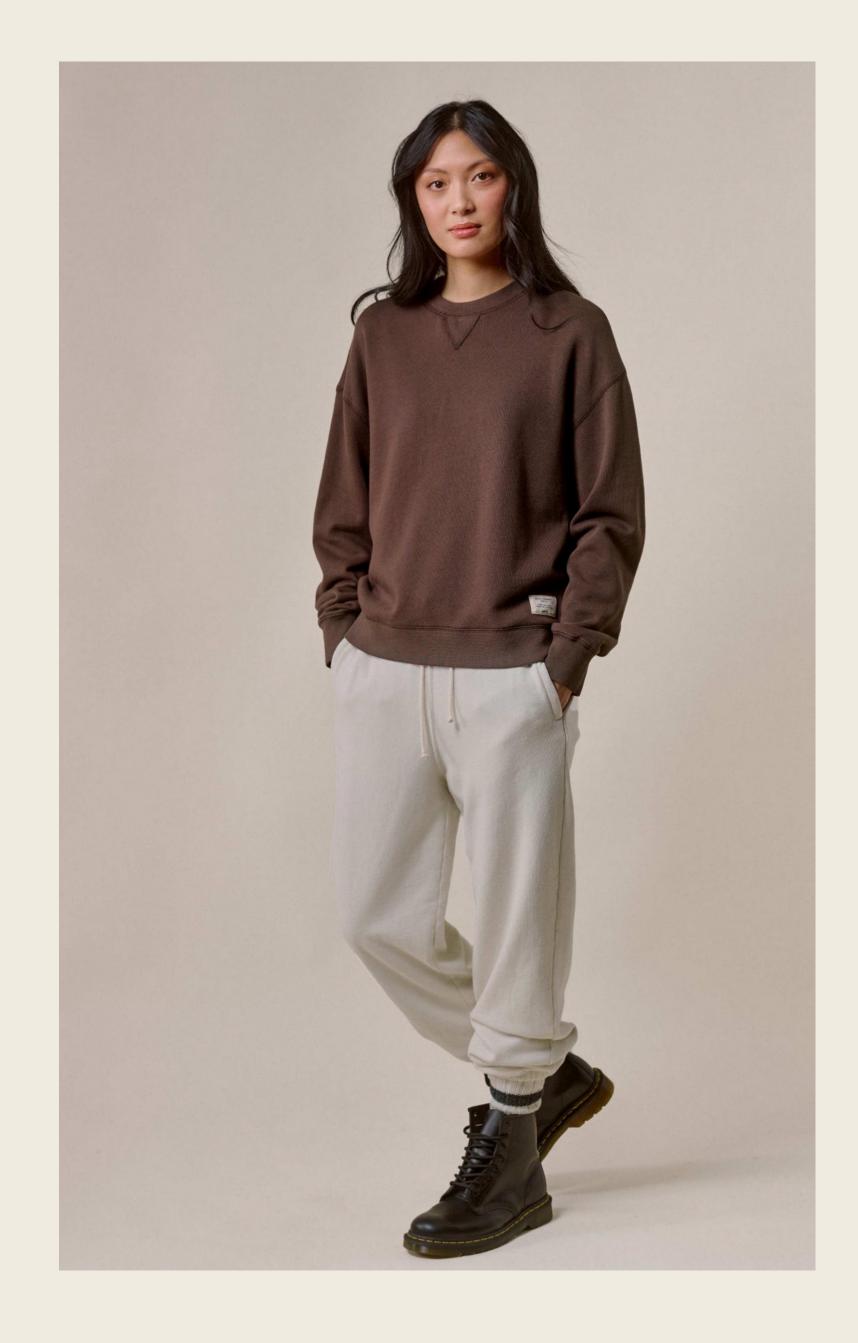

# CHUNKY WOOL

### THE NEW CHUNKY WOOL STYLES

- 1. Authentic optics
- 2. Printed label or woven label
- 3. Ribbed or waffle structure
- 4. 90% mulesing-free merino wool I 10% cashmere
- 5. Sustainable
- 6. Styles for women and men