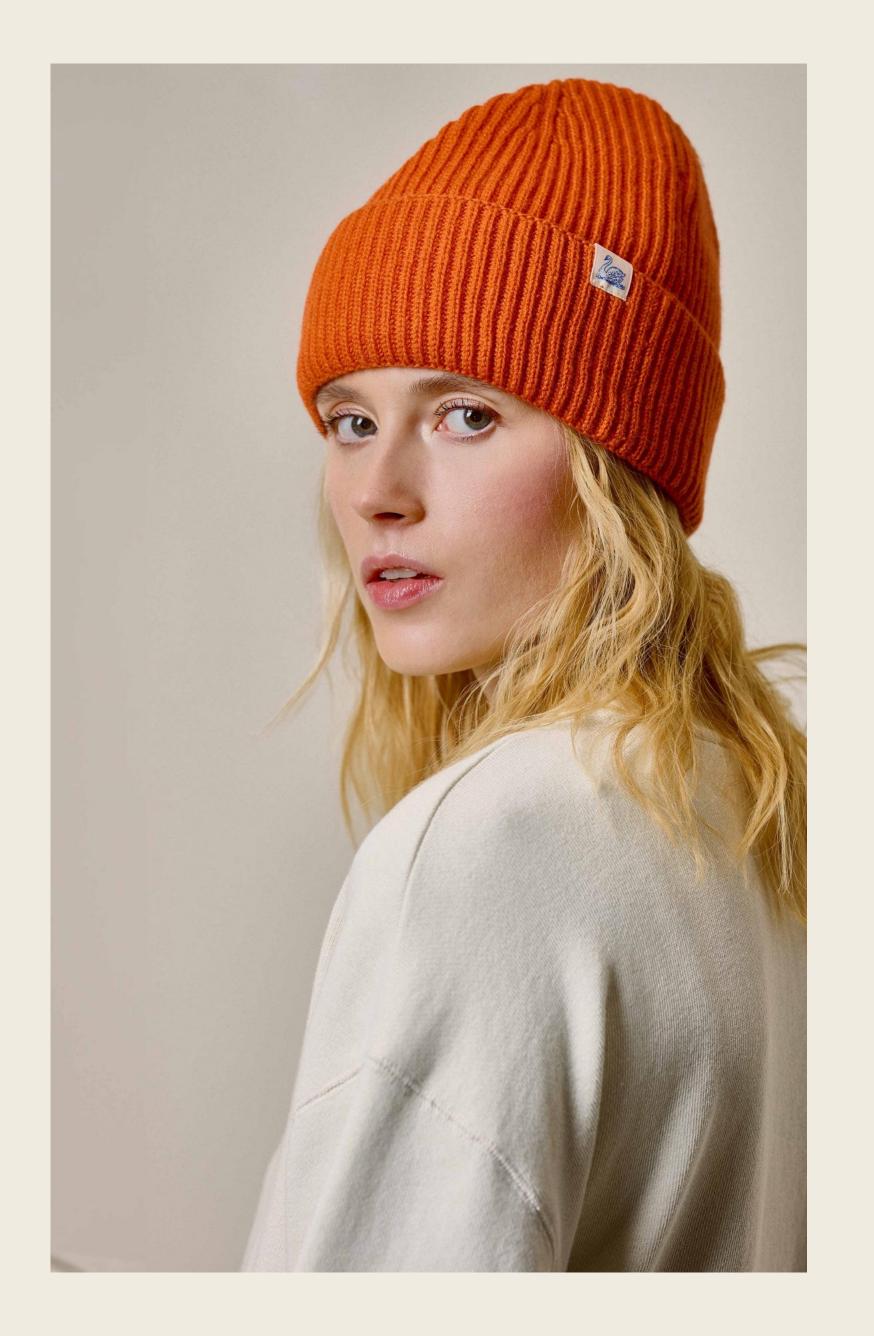

The collection embraces natural colors, predominantly brown tones, subtle pumpkin nuances, and highlights of carbon blue and berry violet tones.

Broken twill and corduroy emerge as a new fabric, while stand-up turtlenecks, ribbed chunky knitwear pullovers, and boxy cropped fits add to the classic and timeless styles and shapes.

### AW2024 colors

The color palette of this collection revolves around natural hues, with an emphasis on brown tones.

These earthy shades evoke a sense of warmth and timelessness, creating a harmonious connection to nature.

Subtle pumpkin and rosewood nuances add a touch of playfulness and versatility to the collection, allowing for easy integration into various settings. To provide contrast and depth, hues of dark burgundy and berry tones are strategically incorporated, adding a contemporary twist to the overall aesthetic.