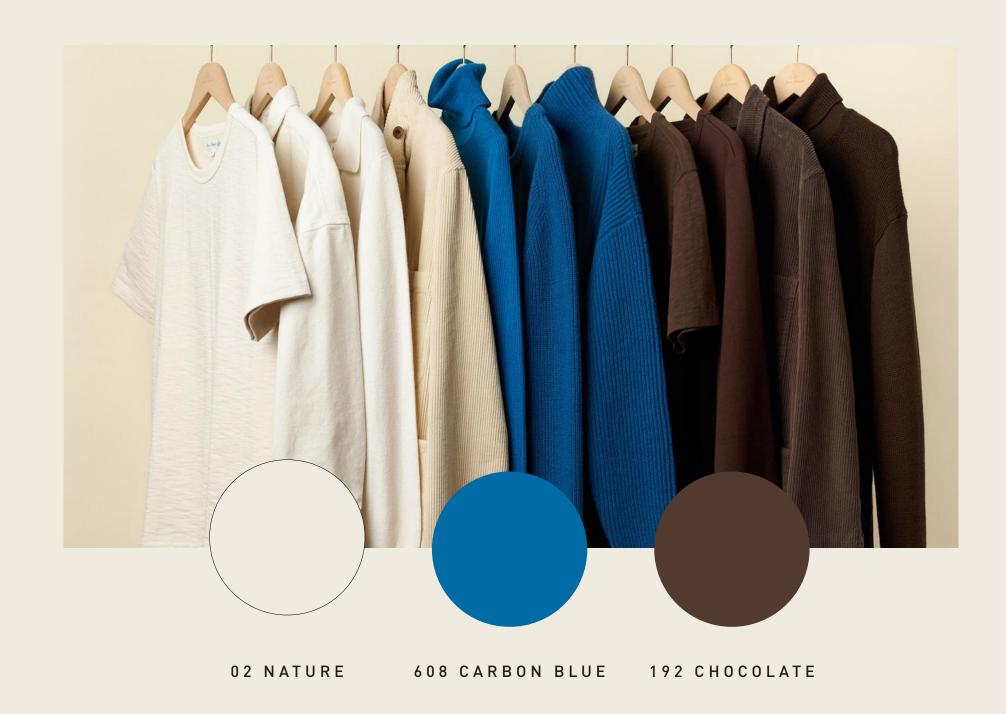

### AW2024 colors

The color palette of this collection revolves around natural hues, with an emphasis on brown tones.

These earthy shades evoke a sense of warmth and timelessness, creating a harmonious connection to nature.

The use of carbon blue adds a distinct and noticeable contrast to the overall color scheme, enhancing the visual appeal.