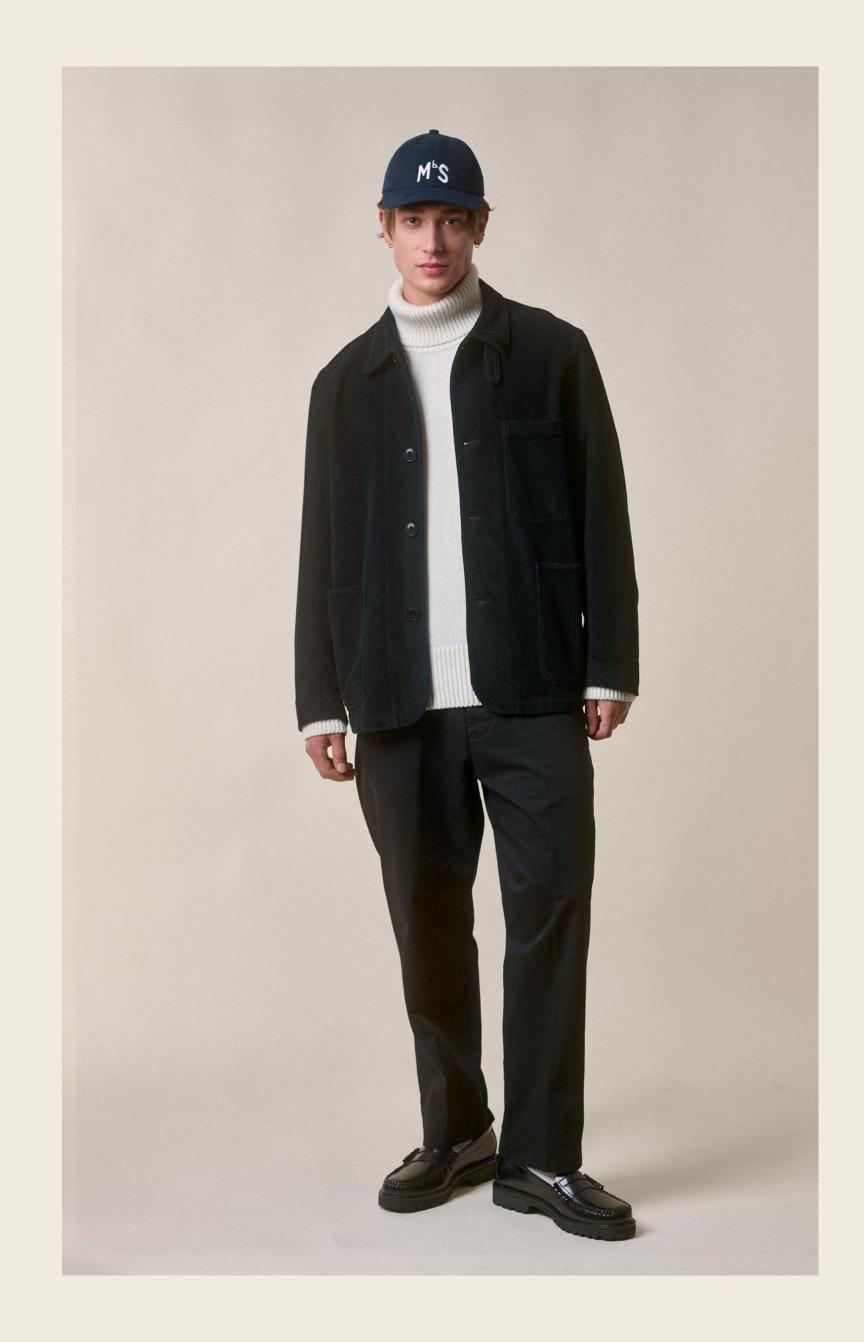

### THE CORDUROY JACKET

### THE CORDUROY JACKET

- 1. Authentic, classic worker's jacket
- 2. Unisex
- 3. 100% organic cotton corduroy, 350g/qm I 10,3 oz/sq.yd.
- 4. The woven label is made on an original loom from 1890
- 5. Authentic classic processing inside
- 6. Real corozo buttons
- 7. Vegan & sustainable