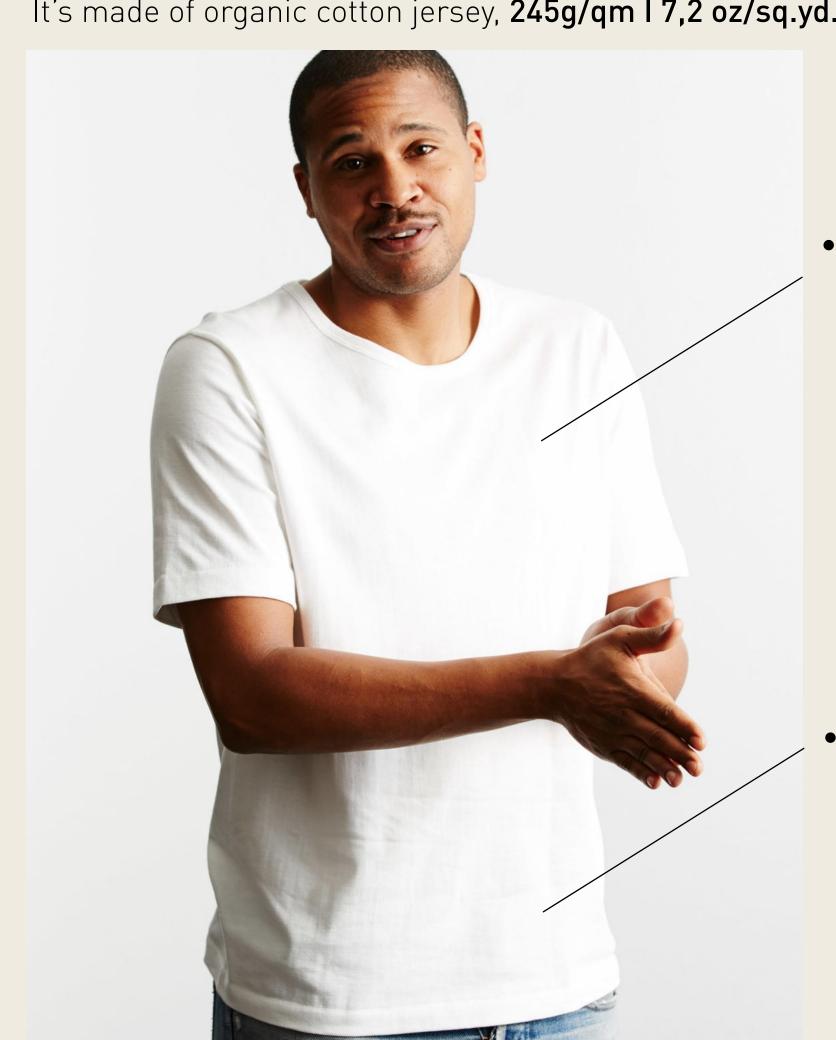

# <u>215</u>

It's made of organic cotton jersey, 245g/qm I 7,2 oz/sq.yd.

• Cotton jersey, 245g/qm I 7,2 oz/sq.yd.

• Baseball seams

# <u>215</u>

Both are made of organic cotton jersey, 245g/qm I 7,2 oz/sq.yd.