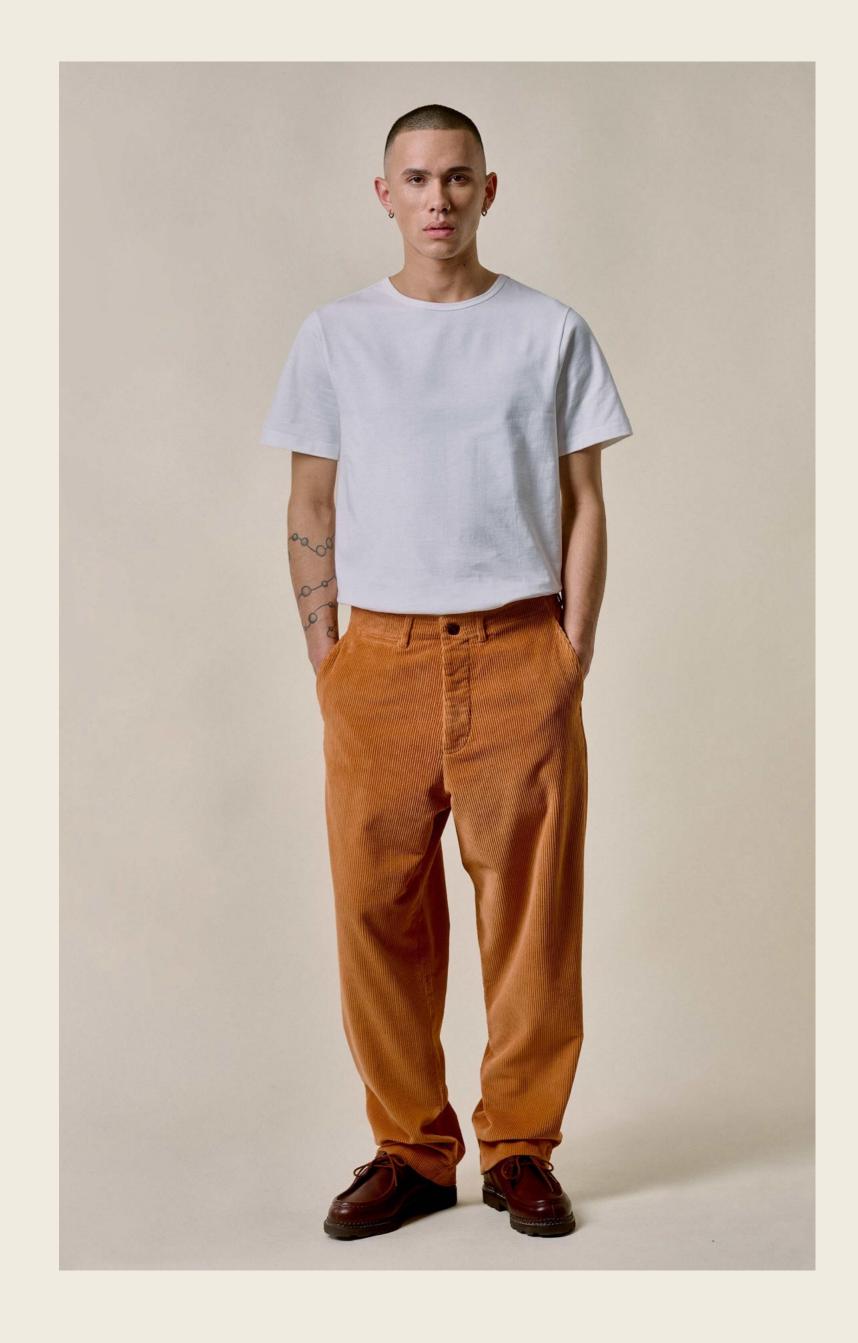

## COTTON CORDUROY PANTS

### THE NEW COTTON CORDUROY SHIRT

- 1. 100% organic cotton
- 2. Medium striped corduroy, 290g/qm I 8,6 oz/sq.yd.
- 3. Styles for women and men
- 4. Real corozo buttons
- 5. Vegan & sustainable