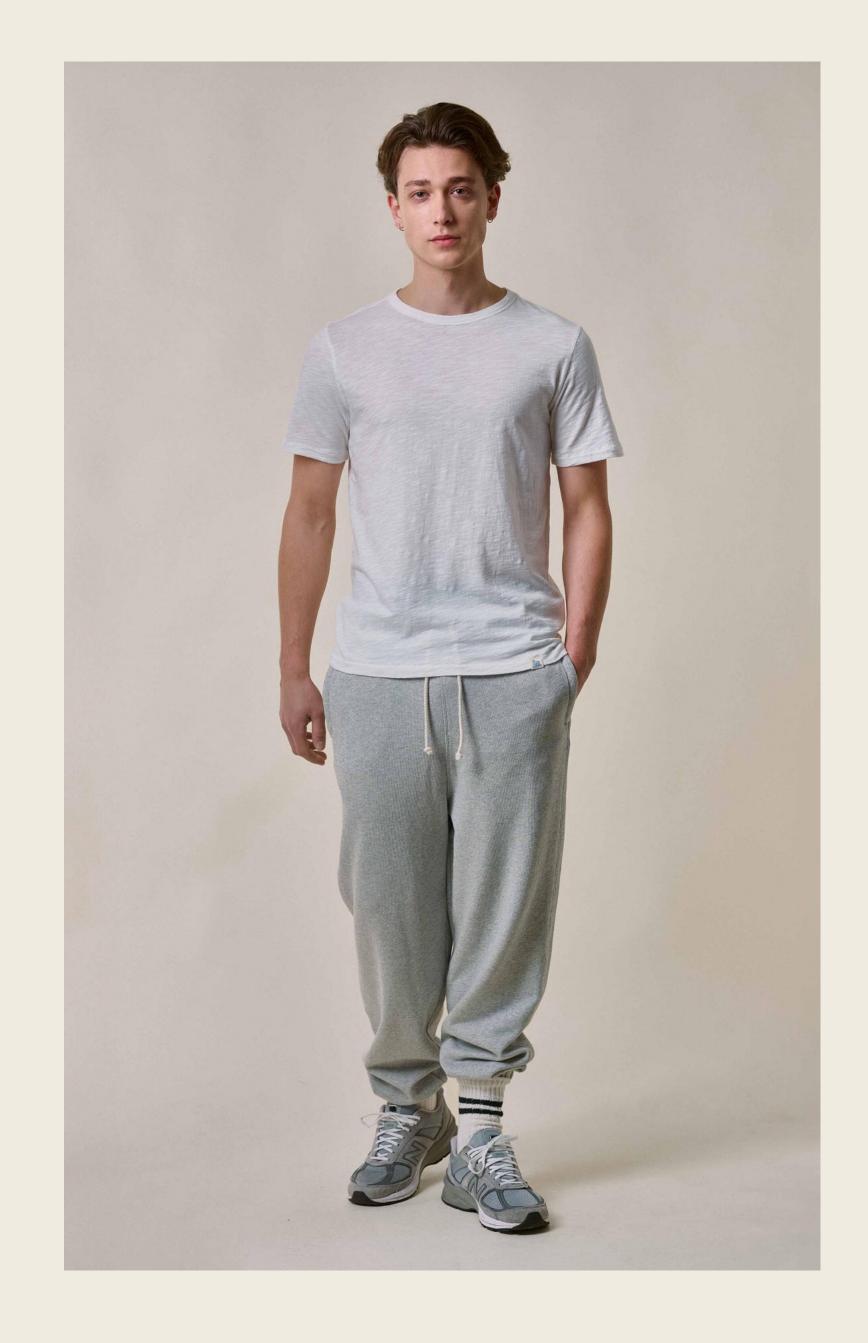

The collection embraces natural colors, predominantly brown tones, subtle pumpkin nuances, and highlights of carbon blue and berry violet tones.

Broken twill and corduroy emerge as a new fabric, while stand-up turtlenecks, ribbed chunky knitwear pullovers, and boxy cropped fits add to the classic and timeless styles and shapes.

### AW2024 colors

The color palette of this collection revolves around natural hues, with an emphasis on brown tones.

These earthy shades evoke a sense of warmth and timelessness, creating a harmonious connection to nature.