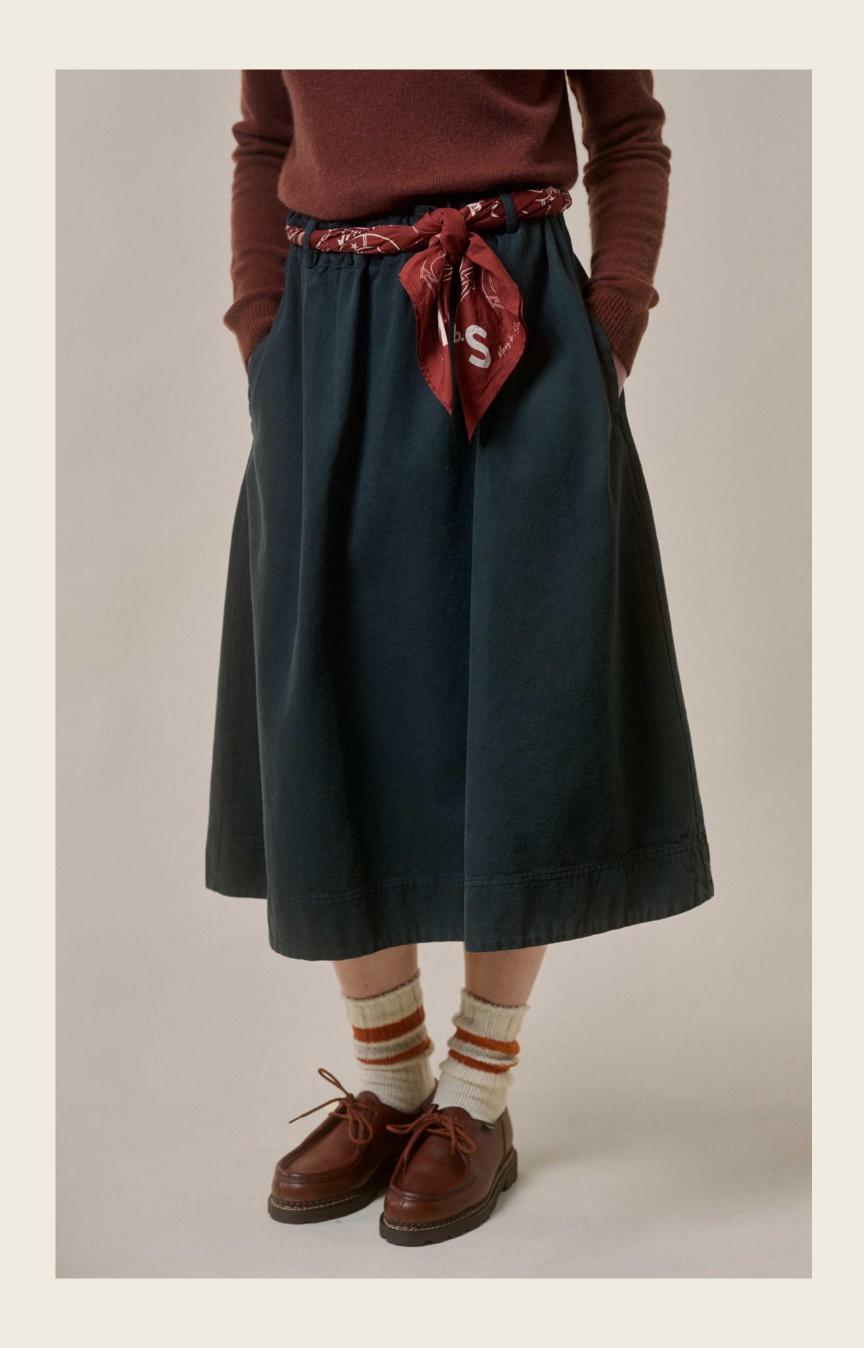

### **BROKEN TWILL SKIRT**

### THE NEW COTTON BROKEN TWILL WOMEN'S SHIRT

- 1. 100% organic cotton
- 2. Broken Twill, 370g/qm I 11 oz/sq.yd.
- 3. Women's
- 4. Two side pockets and two back pockets
- 5. Vegan & sustainable