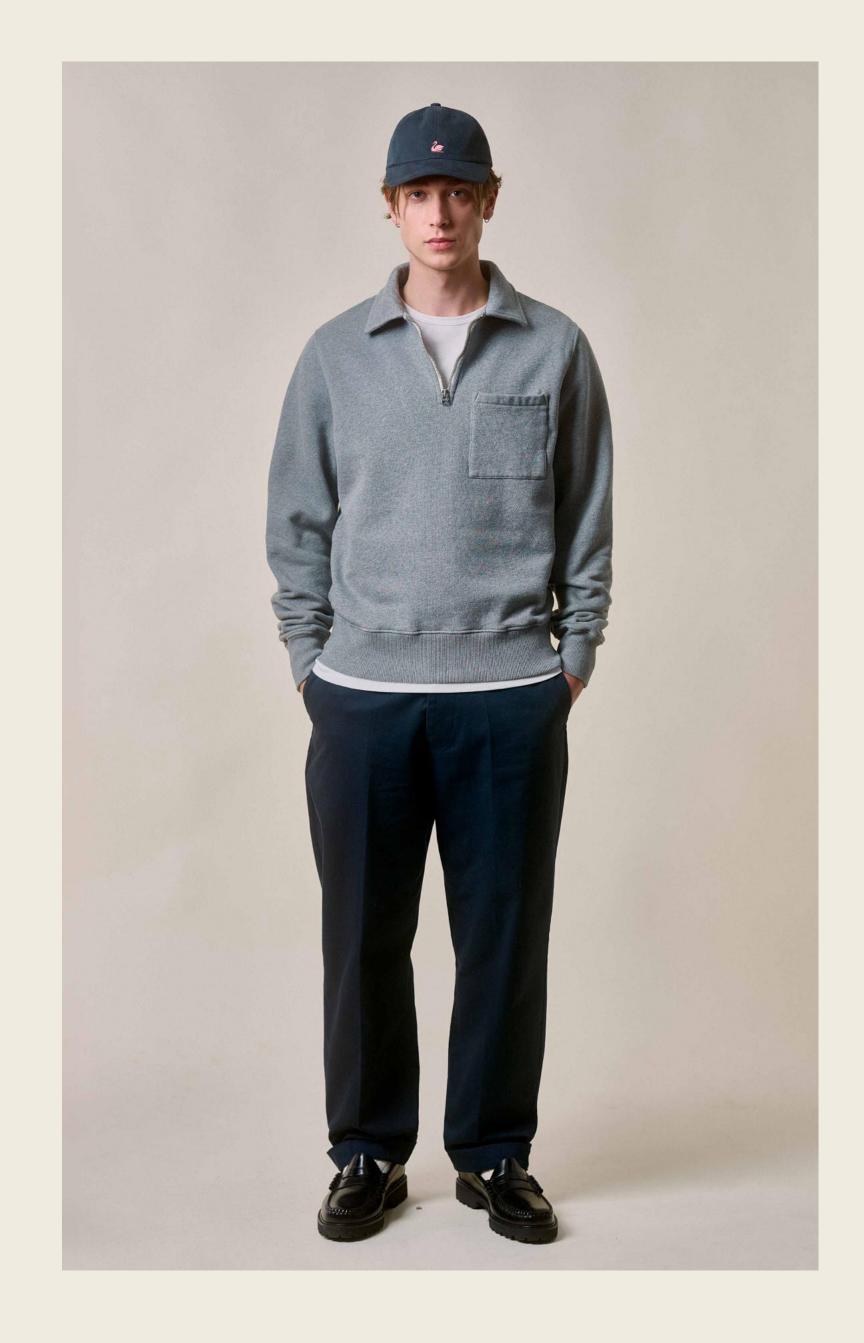

# CHUNKY WOOL

### THE NEW CHUNKY WOOL STYLES

- 1. Authentic optics
- 2. Printed label or woven label
- 3. Ribbed or waffle structure
- 4. 90% mulesing-free merino wool I 10% cashmere
- 5. Sustainable
- 6. Styles for women and men