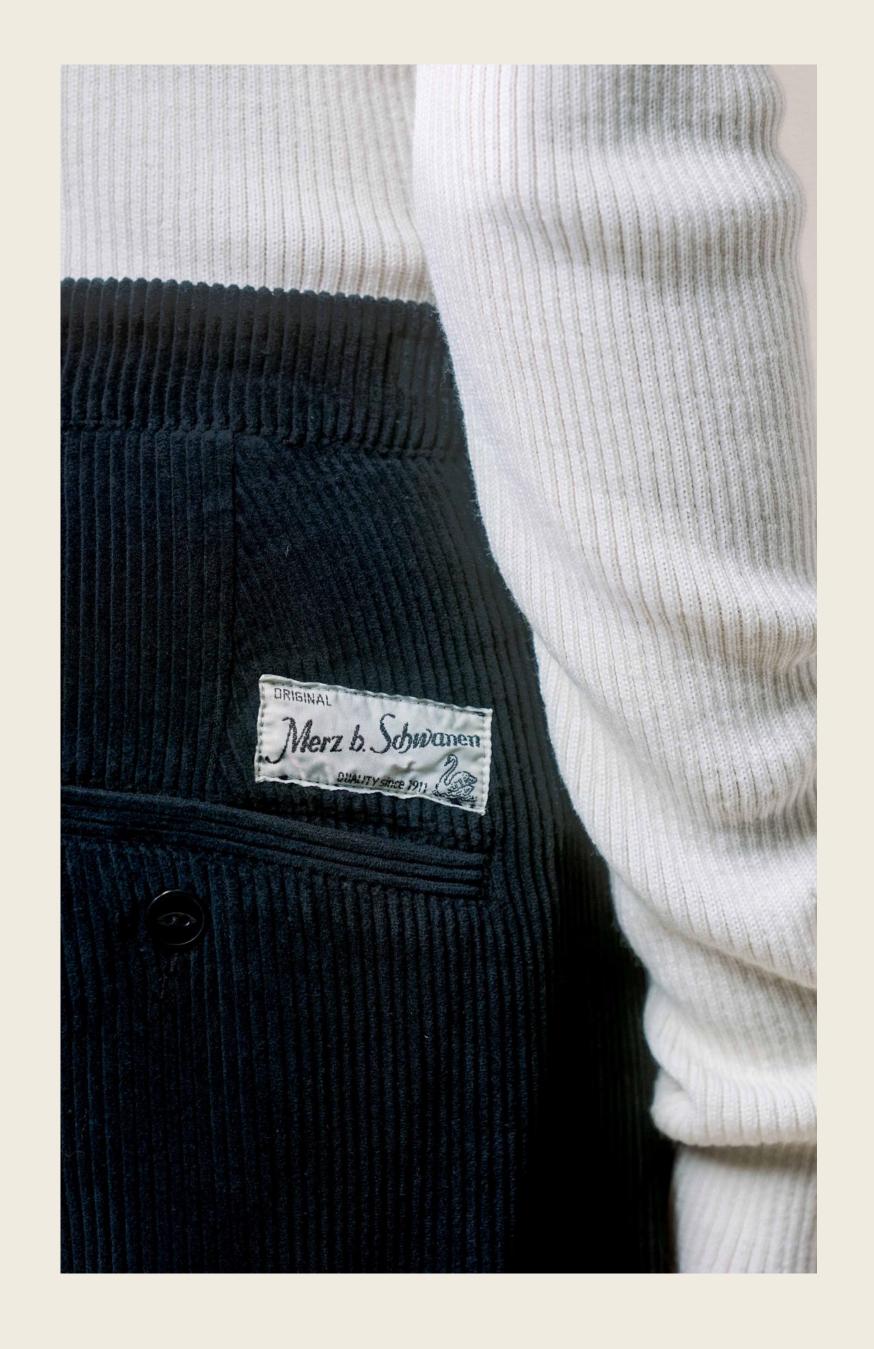

#### Fabrics:

Two of the notable fabric choices in this collection are broken twill and medium as well as bold striped corduroy made of organic cotton.

Especially textured corduroy, with its distinctive ridges or "wales," adds depth and visual interest to the garments, while adding a sophisticated touch of a Mid-Century impression. Corduroy's durability and versatility make it an ideal choice for workwear-inspired pieces, aligning perfectly with the collection's overall theme. Its ability to hold shape and provide warmth ensures both functionality and style.

#### **Original German Workwear Influence:**

The perpetual **original German workwear** influence in the MbS collections adds a practical and utilitarian touch to the overall design. It showcases the roots and heritage where MbS comes from: Garments originally manufactured, the focus on all-natural materials and fabrics, inspired by timeless design classics and German workwear. The incorporation of functional details, such as triangle inserts under the arms, pockets and Special stitching techniques, ensure that the garments are not only fashionable but also comfortable and timeless.