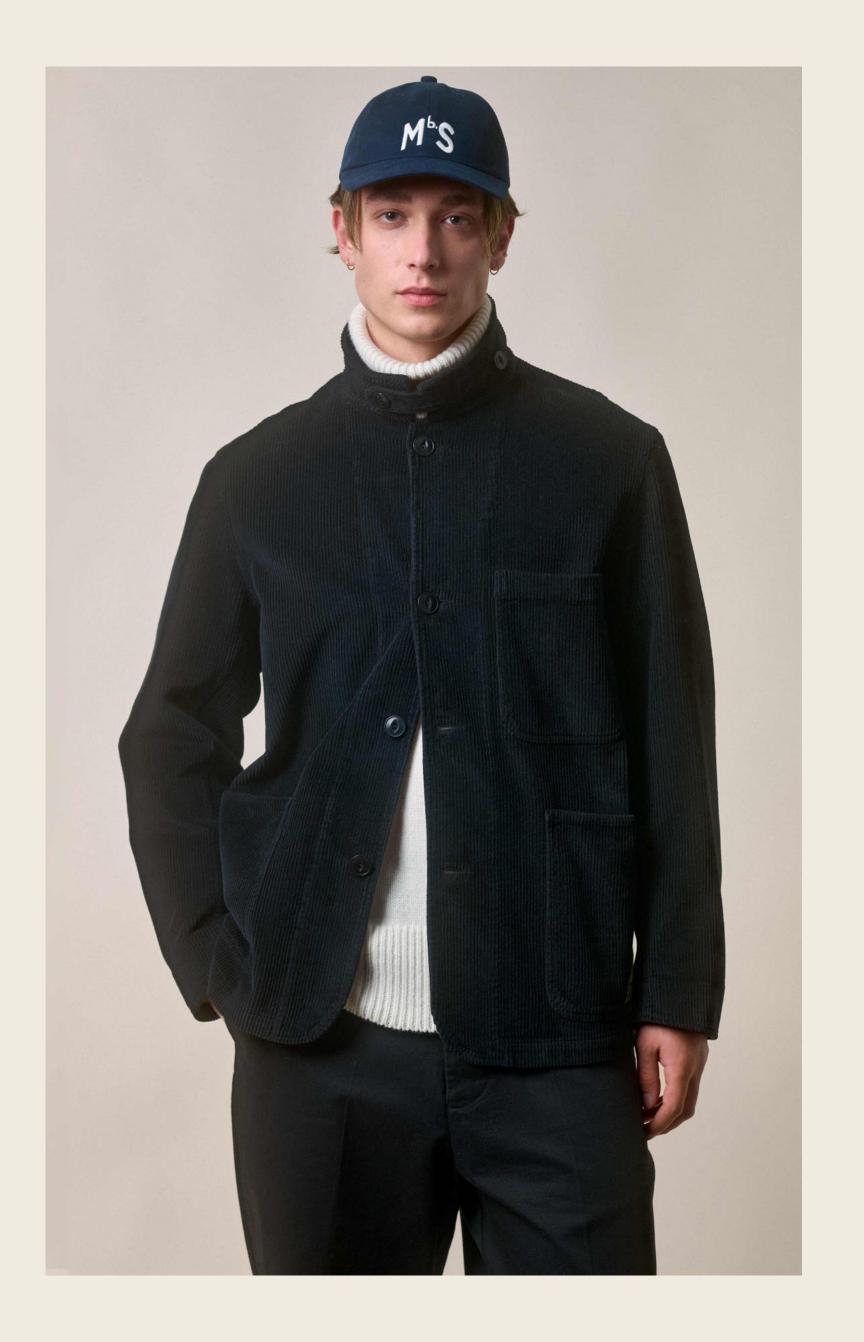

### THE CORDUROY JACKET

### THE CORDUROY JACKET

- 1. Authentic, classic worker's jacket
- 2. Unisex
- 3. 100% organic cotton corduroy, 350g/qm I 10,3 oz/sq.yd.
- 4. The woven label is made on an original loom from 1890
- 5. Authentic classic processing inside
- 6. Real corozo buttons
- 7. Vegan & sustainable