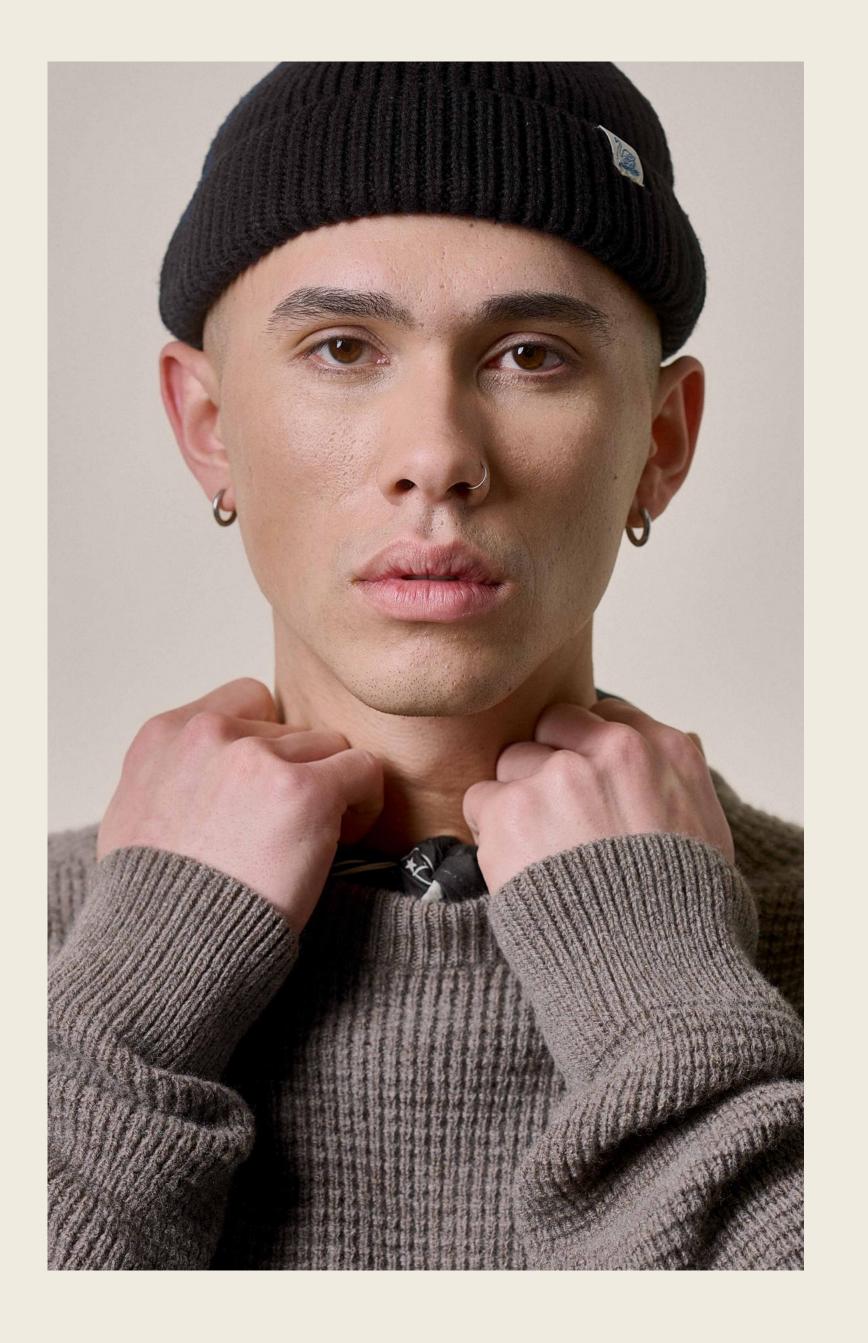

#### **Styles and Shapes:**

The collection embraces knitted **stand-up collars and turtlenecks** as eye-catching styles and shapes. This classic yet contemporary design element adds sophistication and versatility to the garments and the all-over theme. The high neckline not only provides warmth but also exudes a sense of elegance and refinement. **Contemporary styles combined with the Mid-Century and early 70s influences create a unique fusion of modern and timeless aesthetics**. Workwear-influenced jacket designs of bold corduroy, chunky waffle structured and ribbed pullovers of all-natural wool qualities, the chinos and a variety of accessories complement the well-known jerseys and sweatshirts.

### THE NEW CHUNKY WOOL STYLES

- 1. Authentic optics
- 2. Printed label or woven label
- 3. Ribbed or waffle structure
- 4. 90% mulesing-free merino wool I 10% cashmere
- 5. Sustainable
- 6. Styles for women and men