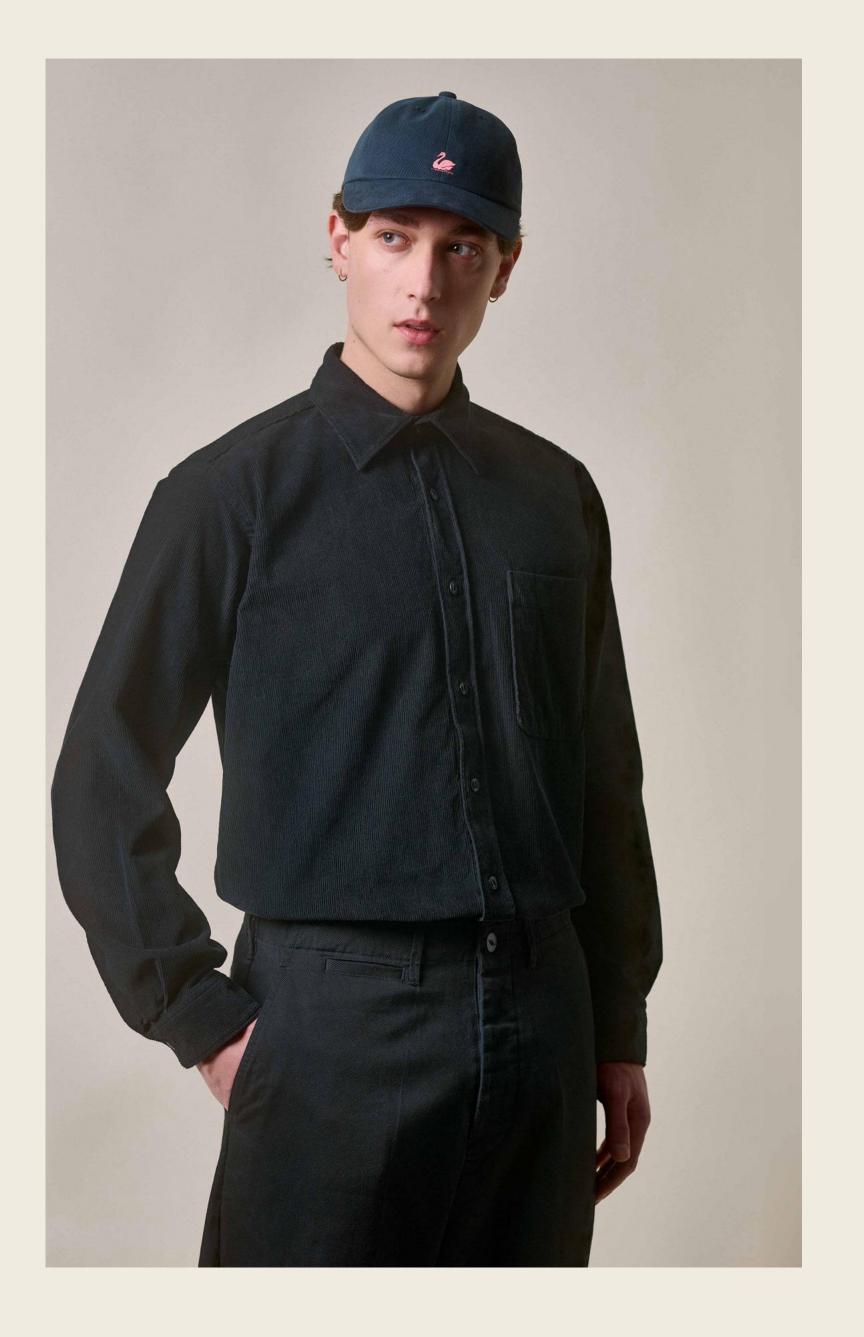

### THE CORDUROY JACKET

### THE CORDUROY JACKET

- 1. Authentic, classic worker's jacket
- 2. Unisex
- 3. 100% organic cotton corduroy, 350g/qm I 10,3 oz/sq.yd.
- 4. The woven label is made on an original loom from 1890
- 5. Authentic classic processing inside
- 6. Real corozo buttons
- 7. Vegan & sustainable