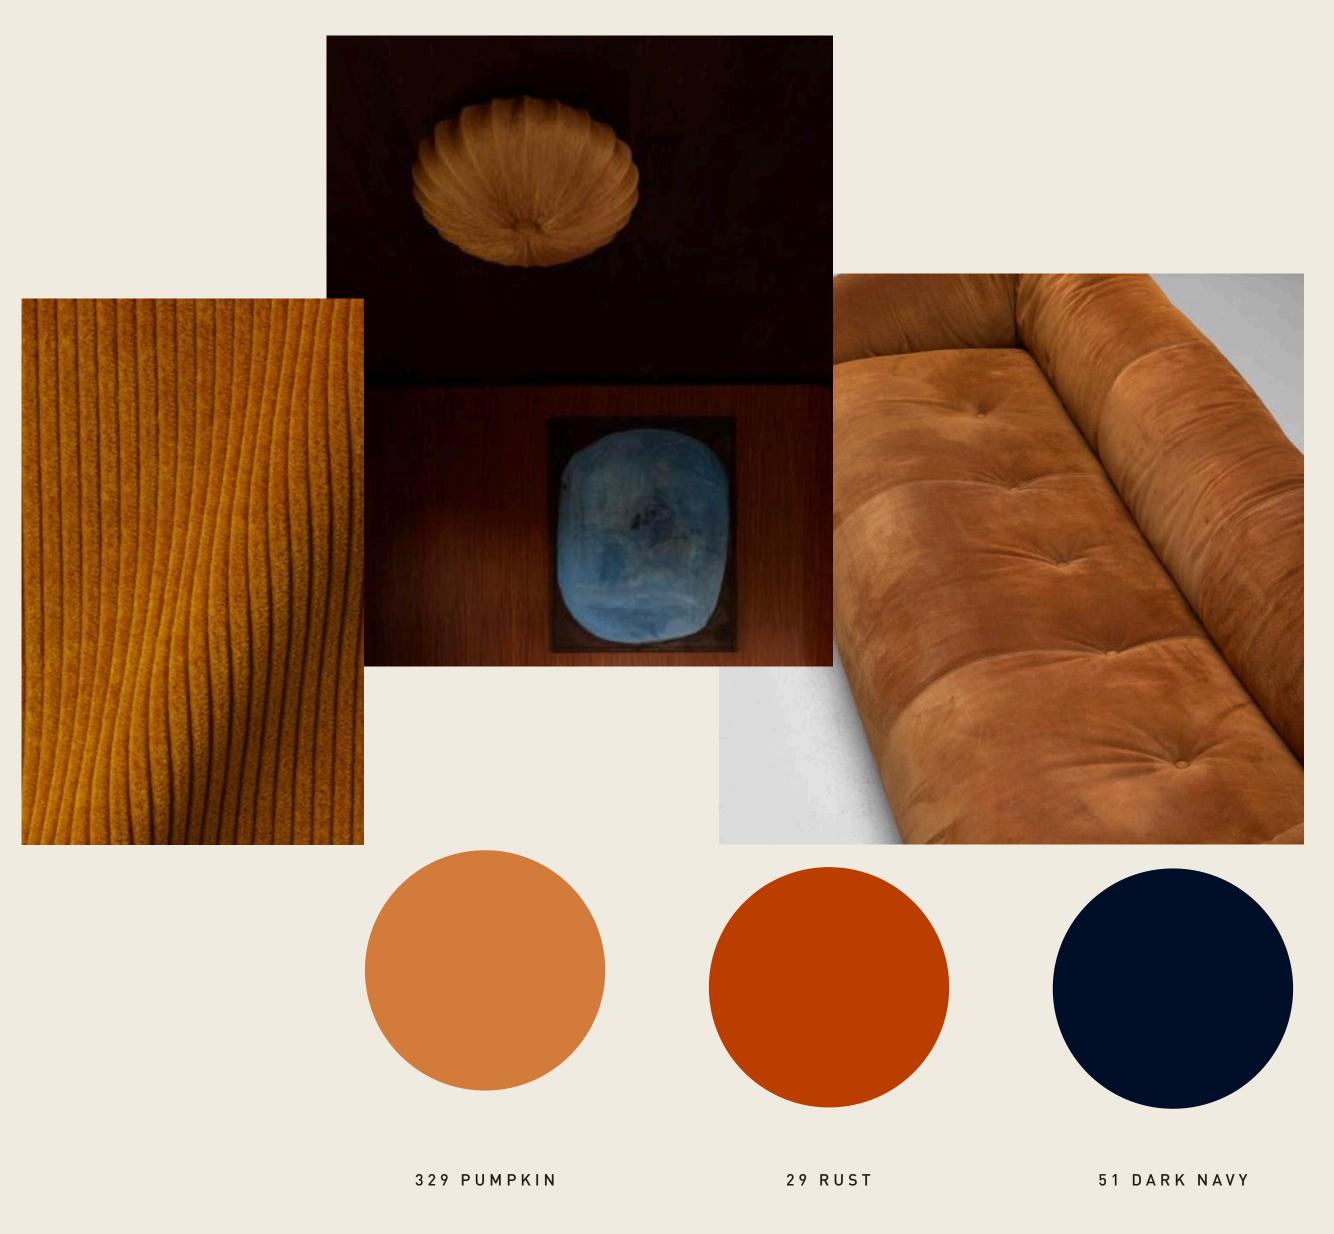

### AW2024 colors

The color palette of this collection revolves around natural hues, with an emphasis on brown tones.

These earthy shades evoke a sense of warmth and timelessness, creating a harmonious connection to nature.

The use of carbon blue adds a distinct and noticeable contrast to the overall color scheme, enhancing the visual appeal.

Subtle pumpkin and rosewood nuances add a touch of playfulness and versatility to the collection, allowing for easy integration into various settings. To provide contrast and depth, hues of dark burgundy and berry tones are strategically incorporated, adding a contemporary twist to the overall aesthetic.

### AW2024 colors

Warm and earthy hues such as toffee and chestnut are harmoniously combined with strong and dark blue tones, creating a captivating contrast.

The natural colors, such as toffee and chestnut, add a touch of warmth and richness to the collection, while the **strong orange tones infuse** a vibrant and energetic feel.

The combination of these colors results in a visually striking and balanced collection that is sure to make a statement.