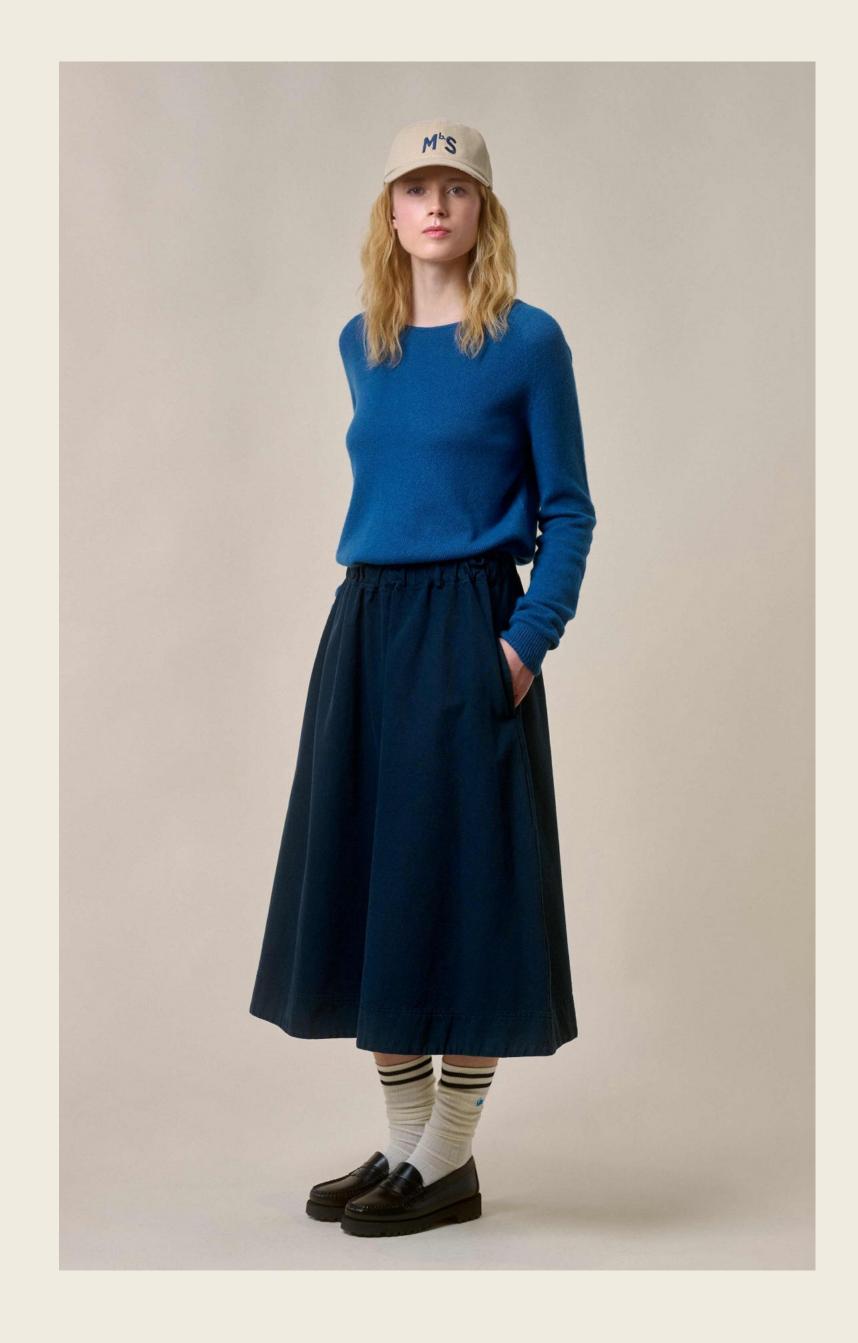

### **BROKEN TWILL SKIRT**

### THE NEW COTTON BROKEN TWILL WOMEN'S SHIRT

- 1. 100% organic cotton
- 2. Broken Twill, 370g/qm I 11 oz/sq.yd.
- 3. Women's
- 4. Two side pockets and two back pockets
- 5. Vegan & sustainable