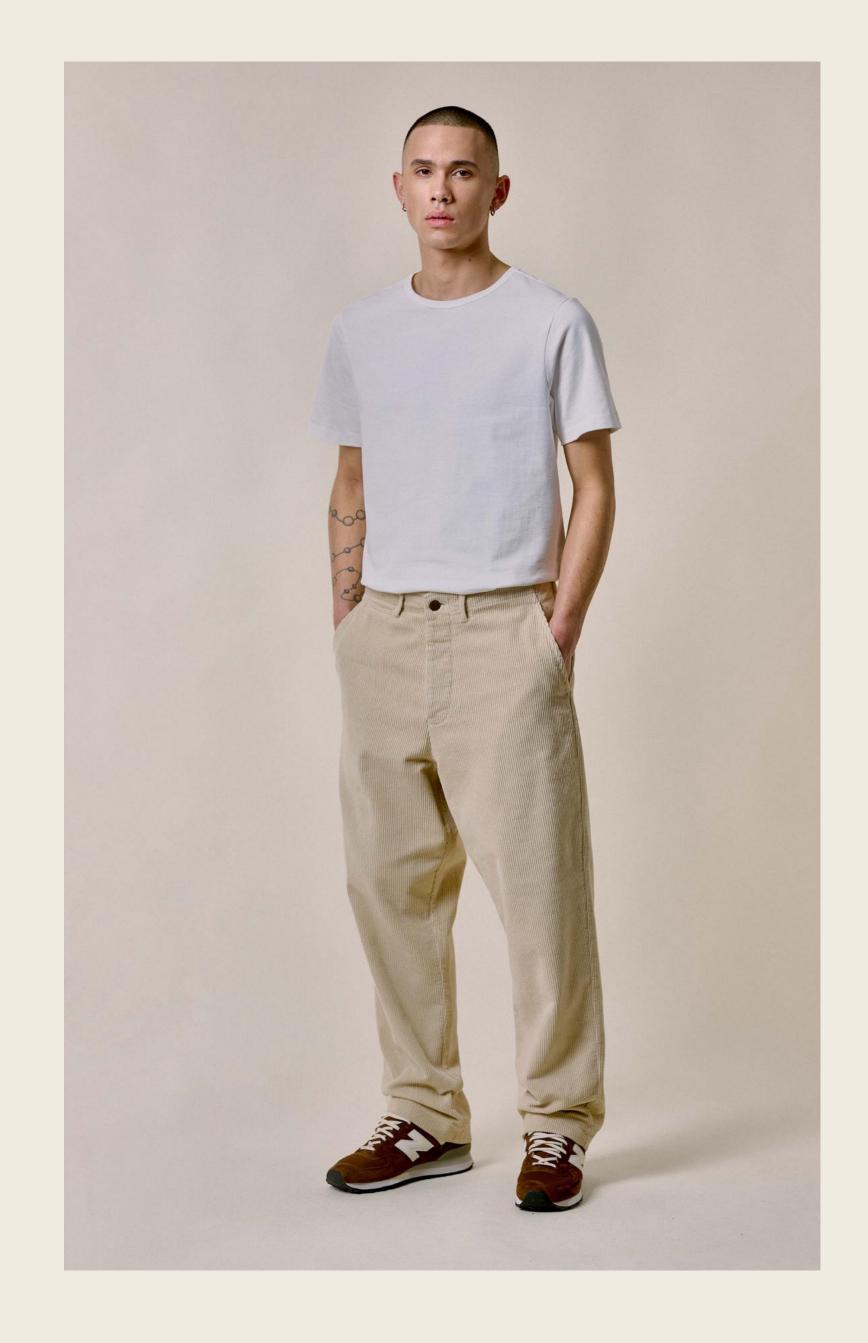

## COTTON CORDUROY PANTS

### THE NEW COTTON CORDUROY SHIRT

- 1. 100% organic cotton
- 2. Medium striped corduroy, 290g/qm I 8,6 oz/sq.yd.
- 3. Styles for women and men
- 4. Real corozo buttons
- 5. Vegan & sustainable