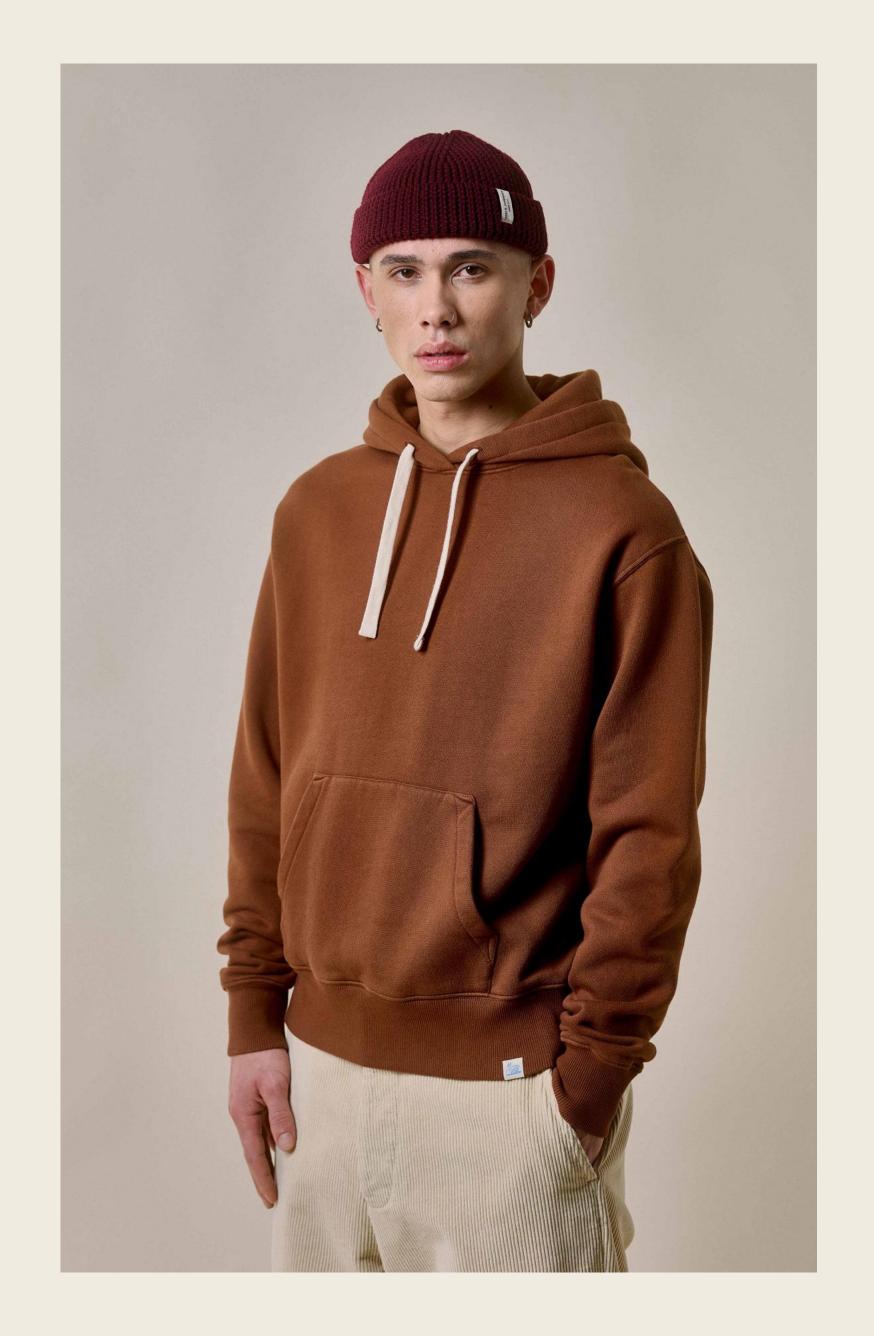

### AW2024 colors

Warm and earthy hues such as toffee and chestnut are harmoniously combined with strong and dark blue tones, creating a captivating contrast.

The natural colors, such as toffee and chestnut, add a touch of warmth and richness to the collection, while the **strong orange tones infuse** a vibrant and energetic feel.

The combination of these colors results in a visually striking and balanced collection that is sure to make a statement.