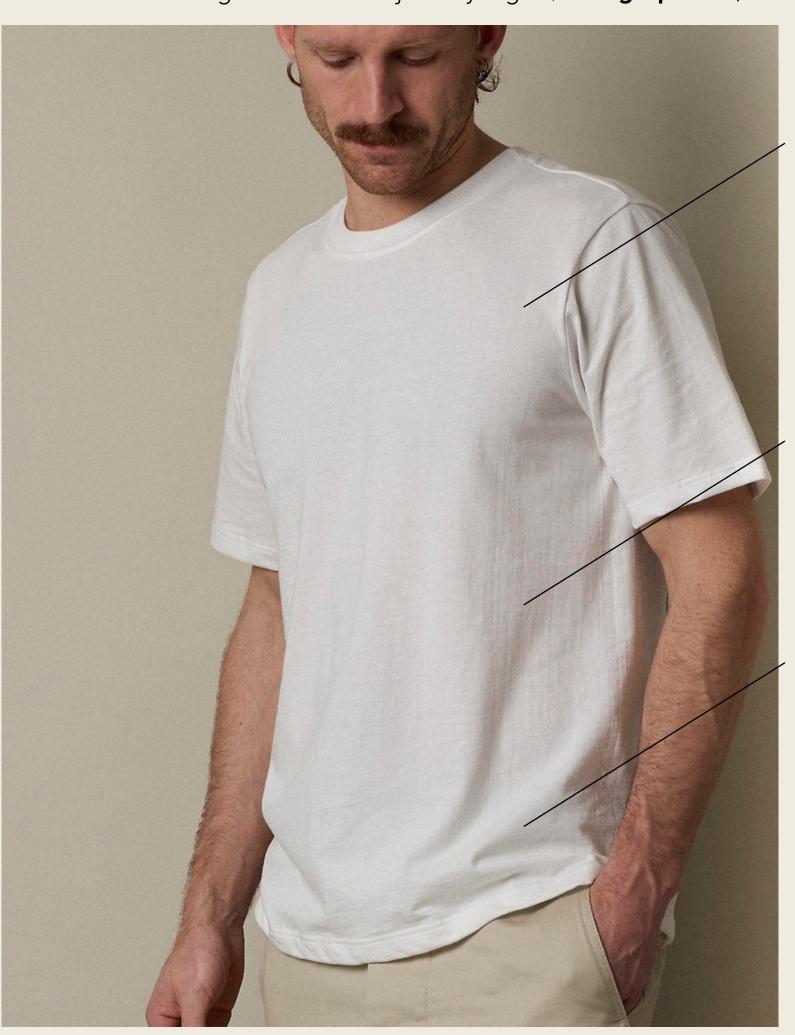

# <u>214</u>

Both are made of organic cotton jersey, 245g/qm I 7,2 oz/sq.yd.

Paneled with wide diagonal rib on neckline

Relaxed fit

### <u>214</u>

It's made made of organic cotton jersey, 245g/qm I 7,2 oz/sqyd.

Paneling with wide diagonal rib on neckline

Cotton jersey,245g/qm I 7,2 oz/sq.yd.

• Baseball seams