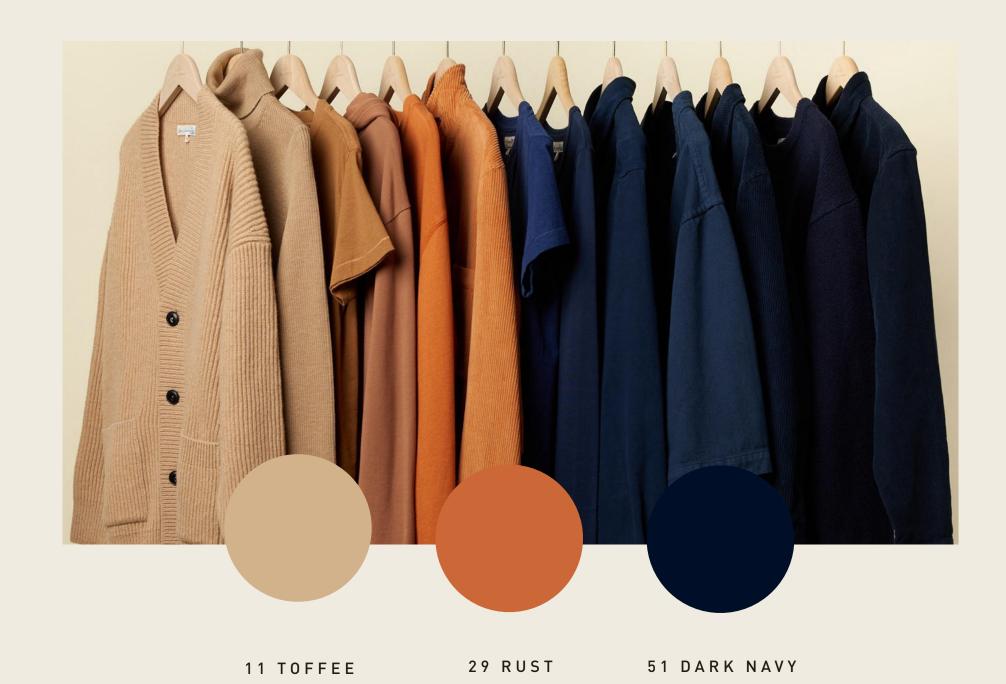

### AW2024 colors

Warm and earthy hues such as toffee and chestnut are harmoniously combined with strong and dark blue tones, creating a captivating contrast.

The natural colors, such as toffee and chestnut, add a touch of warmth and richness to the collection, while the **strong orange tones infuse** a vibrant and energetic feel.