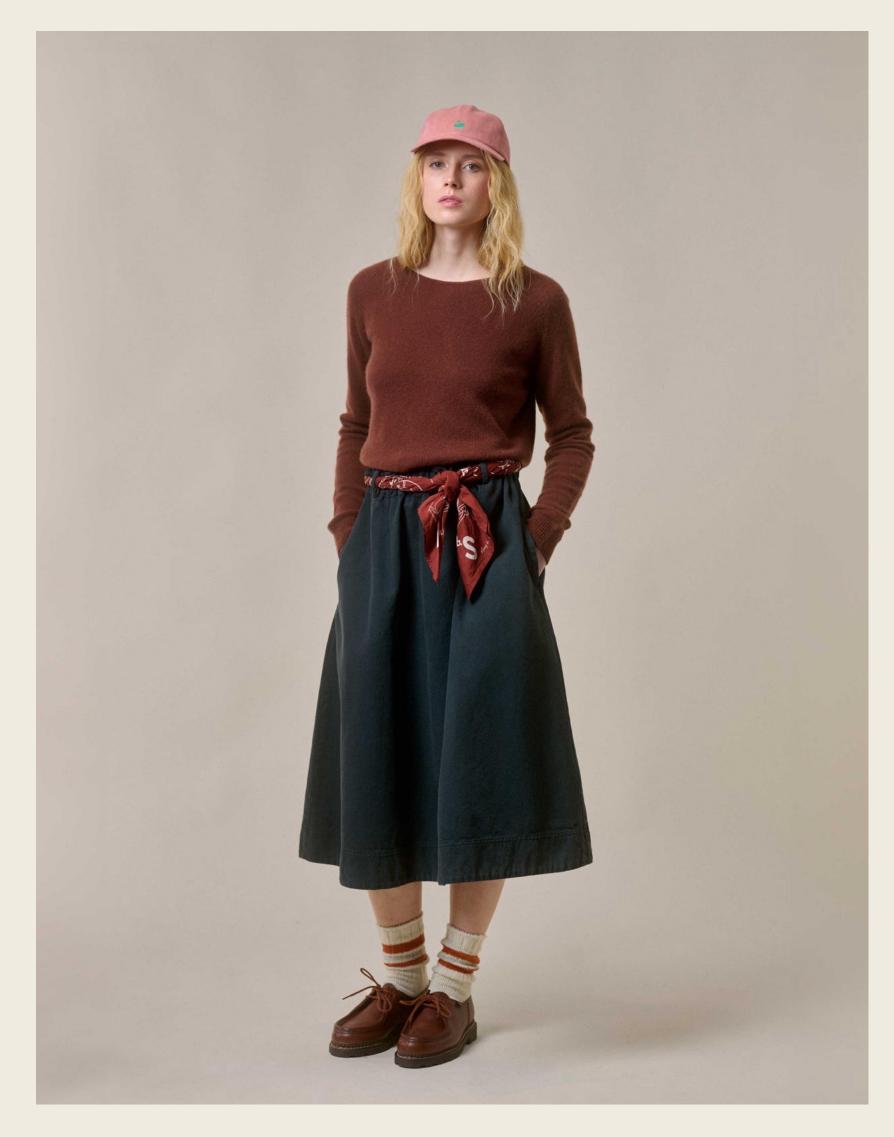

### **BROKEN TWILL SKIRT**

### THE NEW COTTON BROKEN TWILL WOMEN'S SHIRT

- 1. 100% organic cotton
- 2. Broken Twill, 370g/qm I 11 oz/sq.yd.
- 3. Women's
- 4. Two side pockets and two back pockets
- 5. Vegan & sustainable