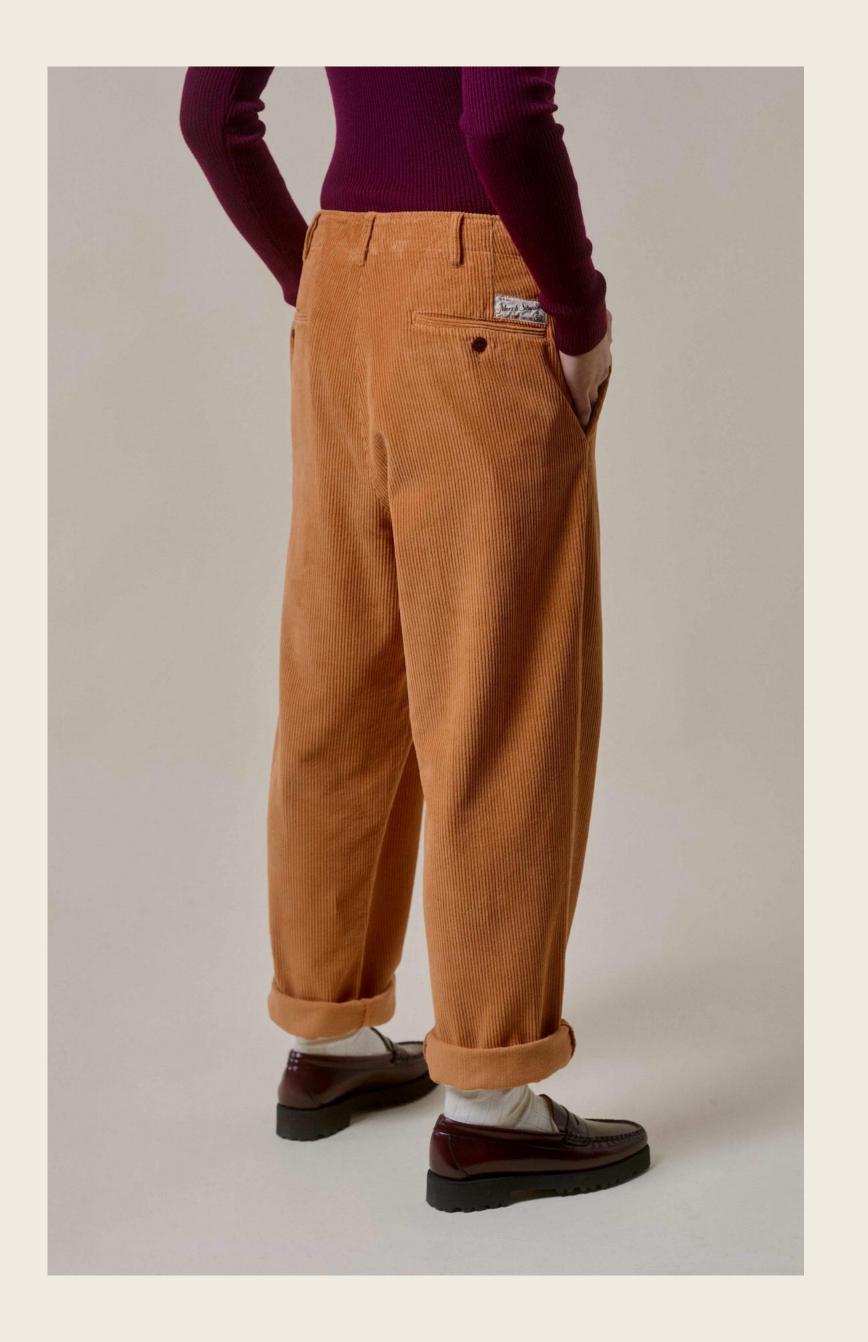

#### Fabrics:

Two of the notable fabric choices in this collection are broken twill and medium as well as bold striped corduroy made of organic cotton.

Especially textured corduroy, with its distinctive ridges or "wales," adds depth and visual interest to the garments, while adding a sophisticated touch of a Mid-Century impression. Corduroy's durability and versatility make it an ideal choice for workwear-inspired pieces, aligning perfectly with the collection's overall theme. Its ability to hold shape and provide warmth ensures both functionality and style.

#### **Styles and Shapes:**

The collection embraces knitted **stand-up collars and turtlenecks** as eye-catching styles and shapes. This classic yet contemporary design element adds sophistication and versatility to the garments and the all-over theme. The high neckline not only provides warmth but also exudes a sense of elegance and refinement. **Contemporary styles combined with the Mid-Century and early 70s influences create a unique fusion of modern and timeless aesthetics**. Workwear-influenced jacket designs of bold corduroy, chunky waffle structured and ribbed pullovers of all-natural wool qualities, the chinos and a variety of accessories complement the well-known jerseys and sweatshirts.