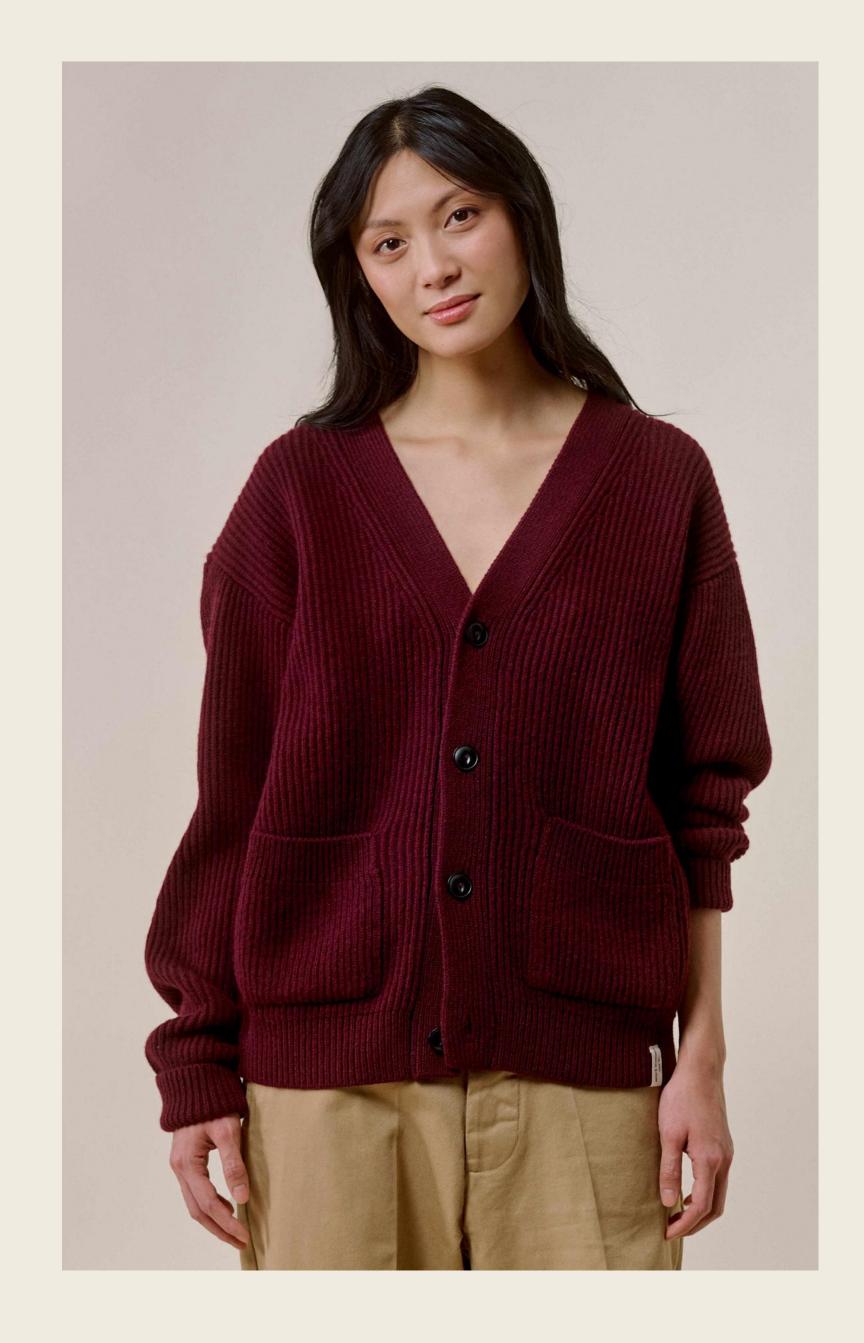

# CHUNKY WOOL

### THE NEW CHUNKY WOOL STYLES

- 1. Authentic optics
- 2. Printed label or woven label
- 3. Ribbed or waffle structure
- 4. 90% mulesing-free merino wool I 10% cashmere
- 5. Sustainable
- 6. Styles for women and men