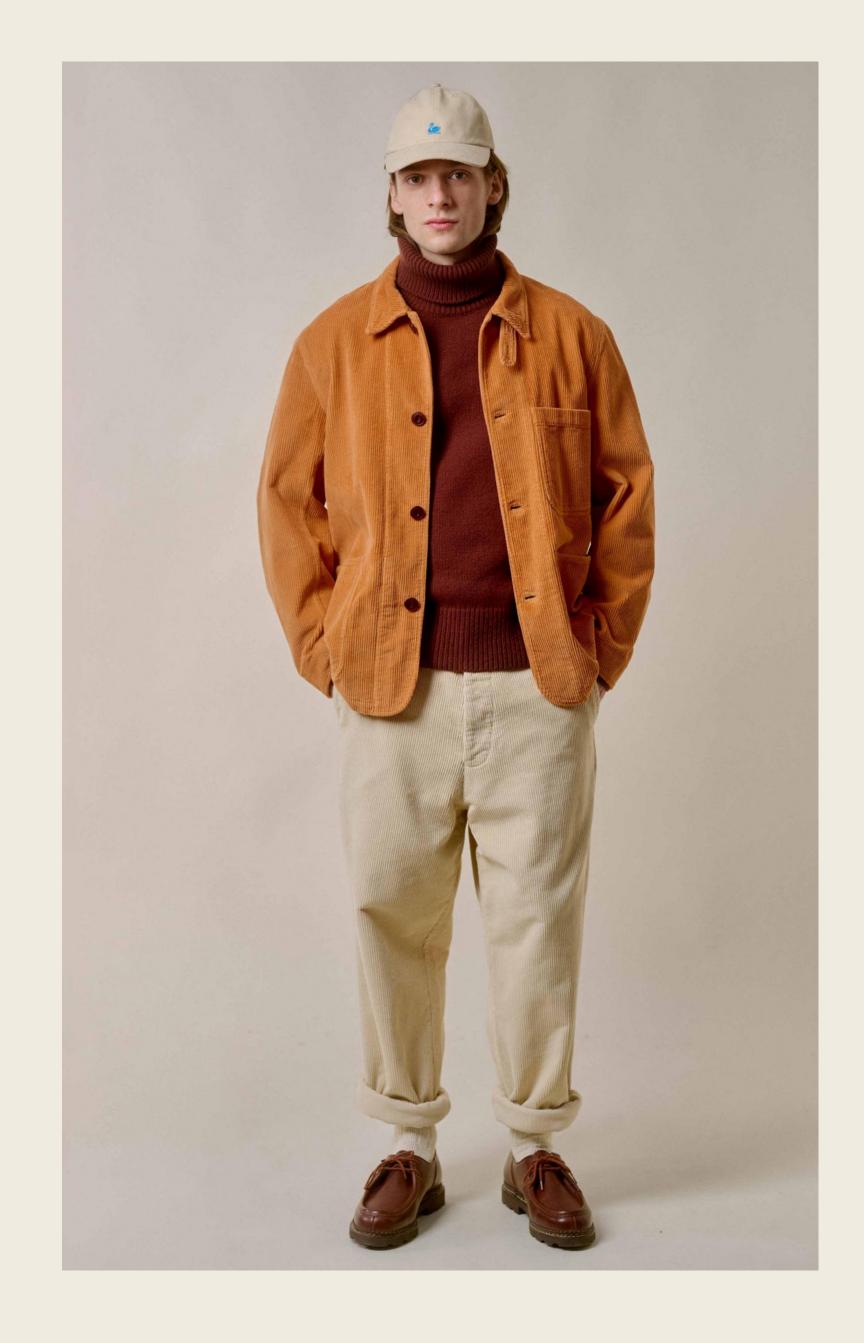

#### Fabrics:

Two of the notable fabric choices in this collection are broken twill and medium as well as bold striped corduroy made of organic cotton.

Especially textured corduroy, with its distinctive ridges or "wales," adds depth and visual interest to the garments, while adding a sophisticated touch of a Mid-Century impression. Corduroy's durability and versatility make it an ideal choice for workwear-inspired pieces, aligning perfectly with the collection's overall theme. Its ability to hold shape and provide warmth ensures both functionality and style.

#### **Styles and Shapes:**

The collection embraces knitted **stand-up collars and turtlenecks** as eye-catching styles and shapes. This classic yet contemporary design element adds sophistication and versatility to the garments and the all-over theme. The high neckline not only provides warmth but also exudes a sense of elegance and refinement. **Contemporary styles combined with the Mid-Century and early 70s influences create a unique fusion of modern and timeless aesthetics**. Workwear-influenced jacket designs of bold corduroy, chunky waffle structured and ribbed pullovers of all-natural wool qualities, the chinos and a variety of accessories complement the well-known jerseys and sweatshirts.

#### **Original German Workwear Influence:**

The perpetual **original German workwear** influence in the MbS collections adds a practical and utilitarian touch to the overall design. It showcases the roots and heritage where MbS comes from: Garments originally manufactured, the focus on all-natural materials and fabrics, inspired by timeless design classics and German workwear. The incorporation of functional details, such as triangle inserts under the arms, pockets and Special stitching techniques, ensure that the garments are not only fashionable but also comfortable and timeless.