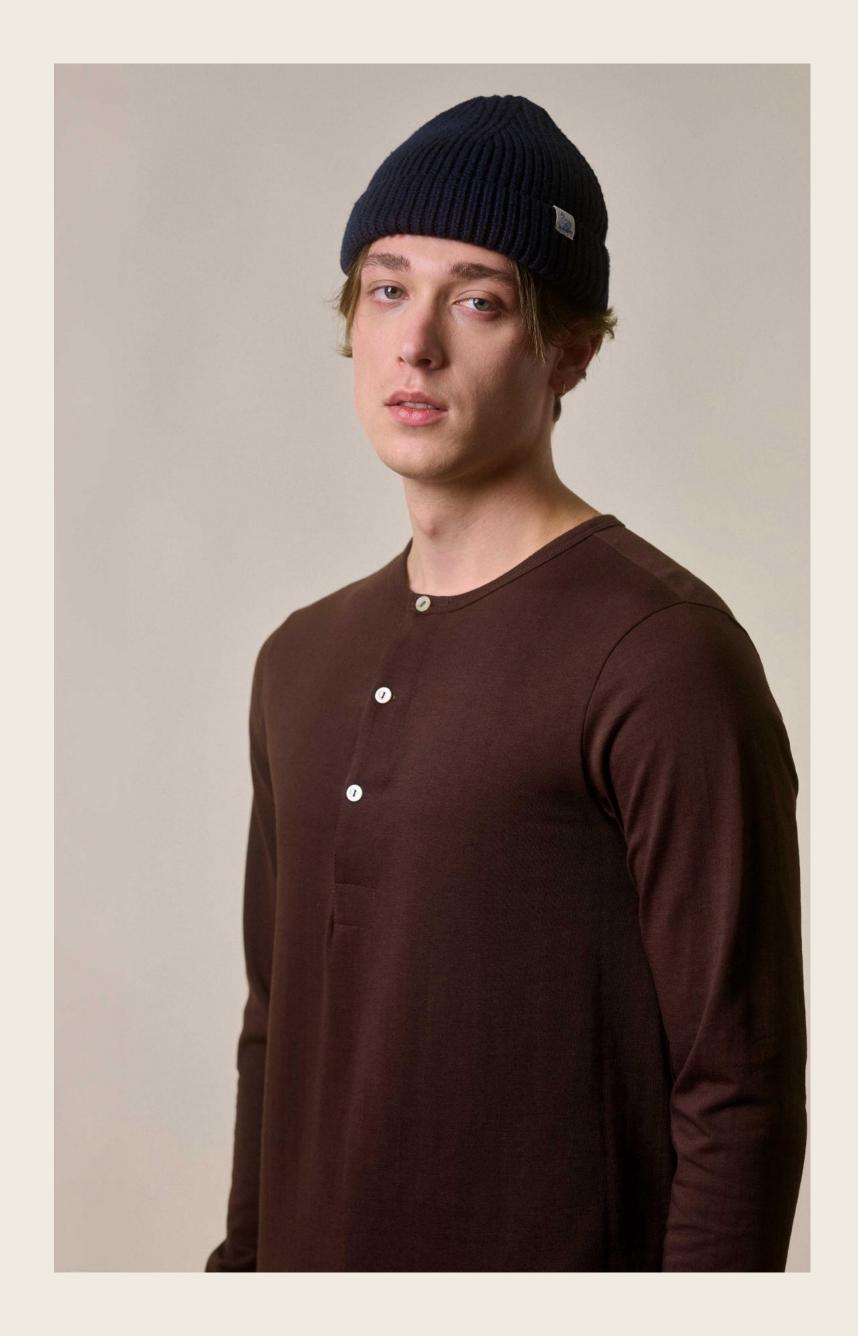

The collection embraces natural colors, predominantly brown tones, subtle pumpkin nuances, and highlights of carbon blue and berry violet tones.

Broken twill and corduroy emerge as a new fabric, while stand-up turtlenecks, ribbed chunky knitwear pullovers, and boxy cropped fits add to the classic and timeless styles and shapes.

The collection embraces natural colors, predominantly brown tones, subtle pumpkin nuances, and highlights of carbon blue and berry violet tones. Additionally, broken twill and corduroy emerge as new fabrics, while stand-up turtlenecks, ribbed chunky knitwear pullovers, and boxy cropped fits add to the classic and timeless styles and shapes.