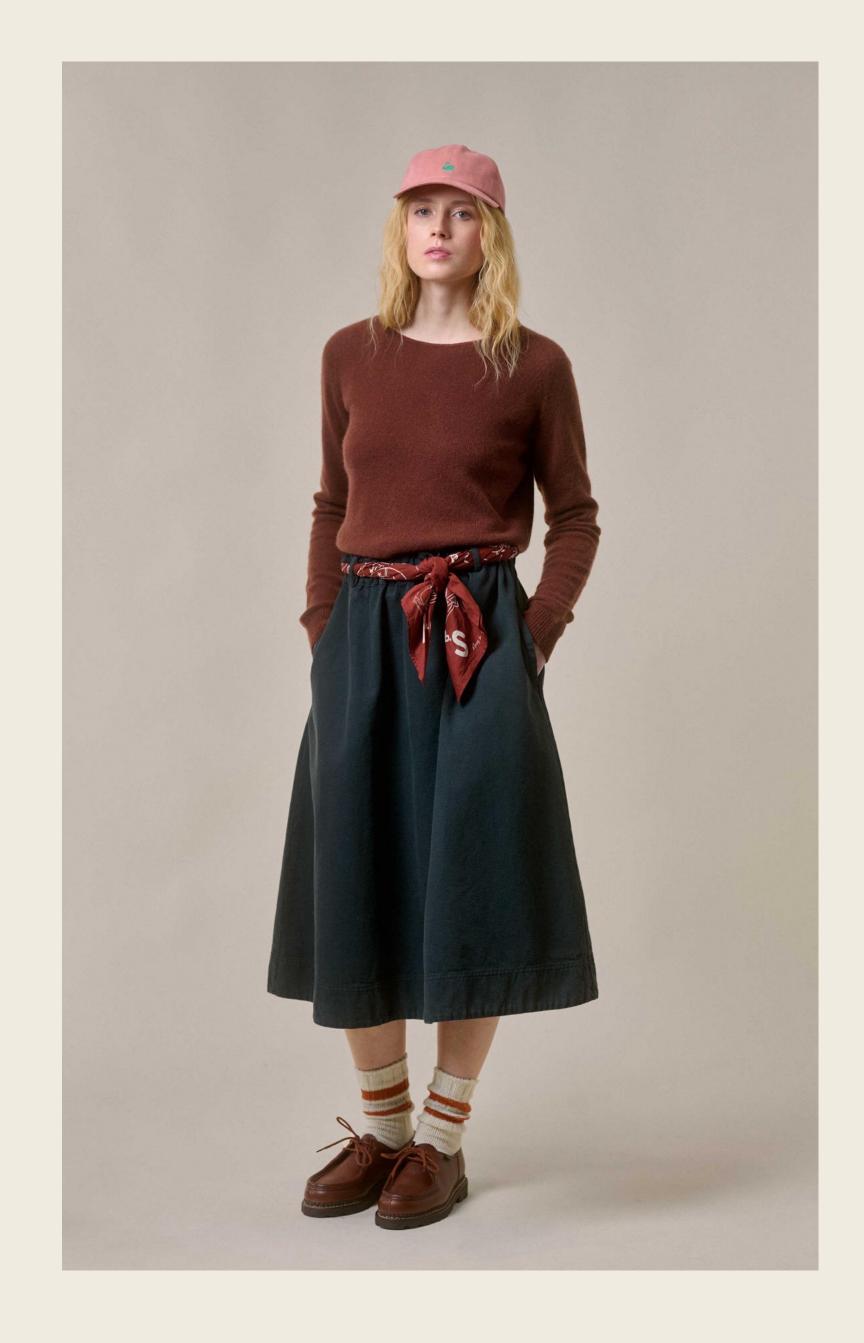

### **BROKEN TWILL SKIRT**

### THE NEW COTTON BROKEN TWILL WOMEN'S SHIRT

- 1. 100% organic cotton
- 2. Broken Twill, 370g/qm I 11 oz/sq.yd.
- 3. Women's
- 4. Two side pockets and two back pockets
- 5. Vegan & sustainable