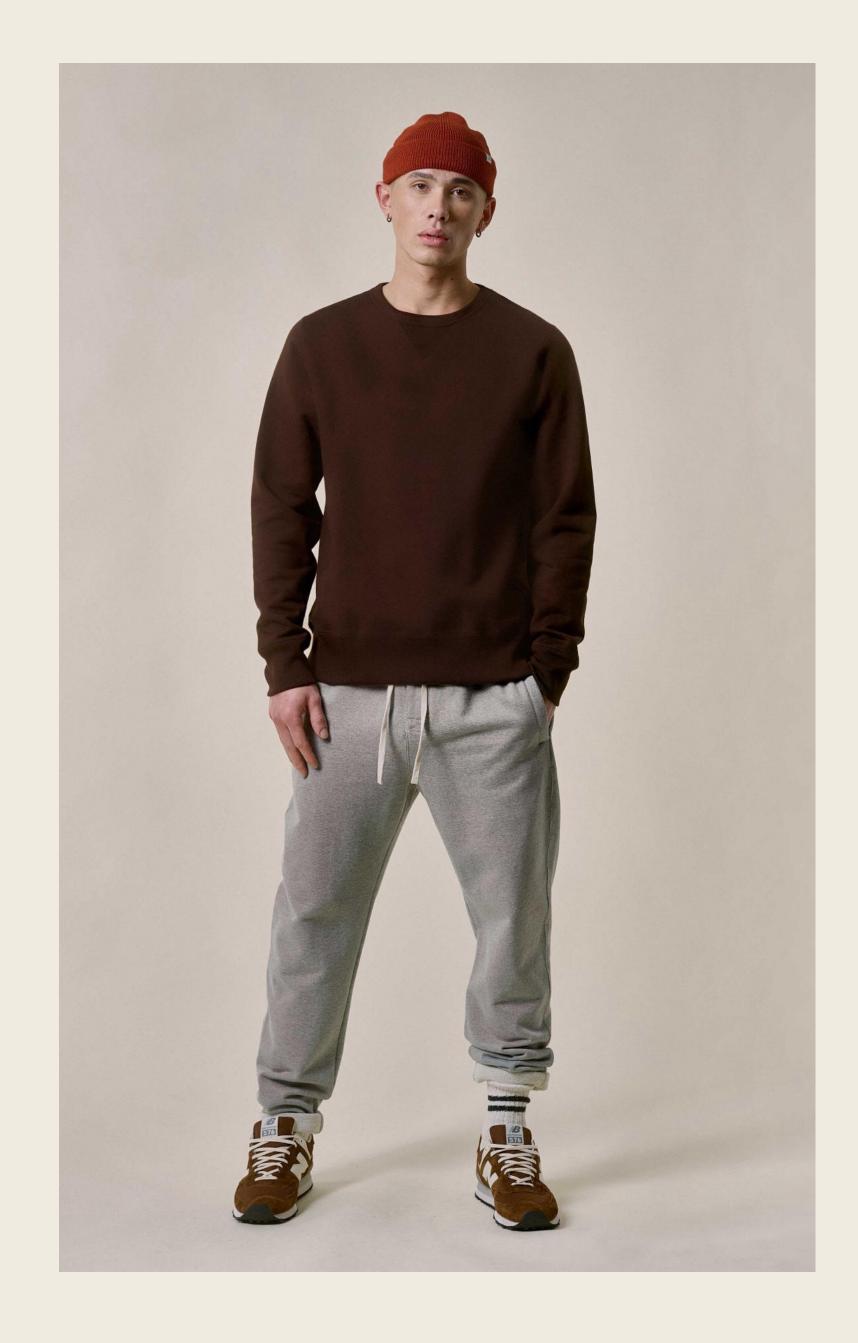

The collection embraces natural colors, predominantly brown tones, subtle pumpkin nuances, and highlights of carbon blue and berry violet tones.

Broken twill and corduroy emerge as a new fabric, while stand-up turtlenecks, ribbed chunky knitwear pullovers, and boxy cropped fits add to the classic and timeless styles and shapes.

### AW2024 colors

The color palette of this collection revolves around natural hues, with an emphasis on brown tones.

These earthy shades evoke a sense of warmth and timelessness, creating a harmonious connection to nature.