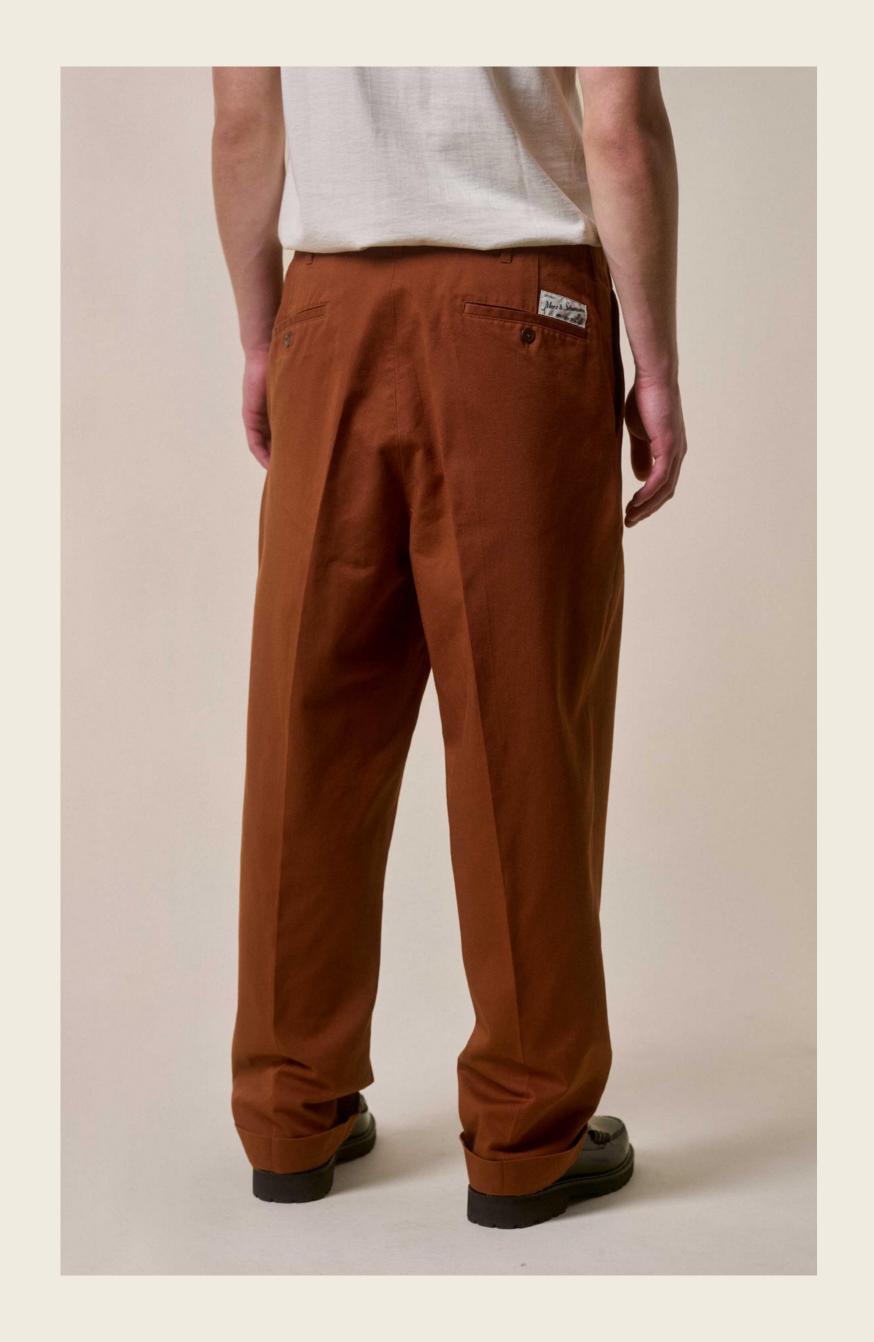

The collection embraces natural colors, predominantly brown tones, subtle pumpkin nuances, and highlights of carbon blue and berry violet tones.

Broken twill and corduroy emerge as a new fabric, while stand-up turtlenecks, ribbed chunky knitwear pullovers, and boxy cropped fits add to the classic and timeless styles and shapes.

#### **Original German Workwear Influence:**

The perpetual **original German workwear** influence in the MbS collections adds a practical and utilitarian touch to the overall design. It showcases the roots and heritage where MbS comes from: Garments originally manufactured, the focus on all-natural materials and fabrics, inspired by timeless design classics and German workwear. The incorporation of functional details, such as triangle inserts under the arms, pockets and Special stitching techniques, ensure that the garments are not only fashionable but also comfortable and timeless.