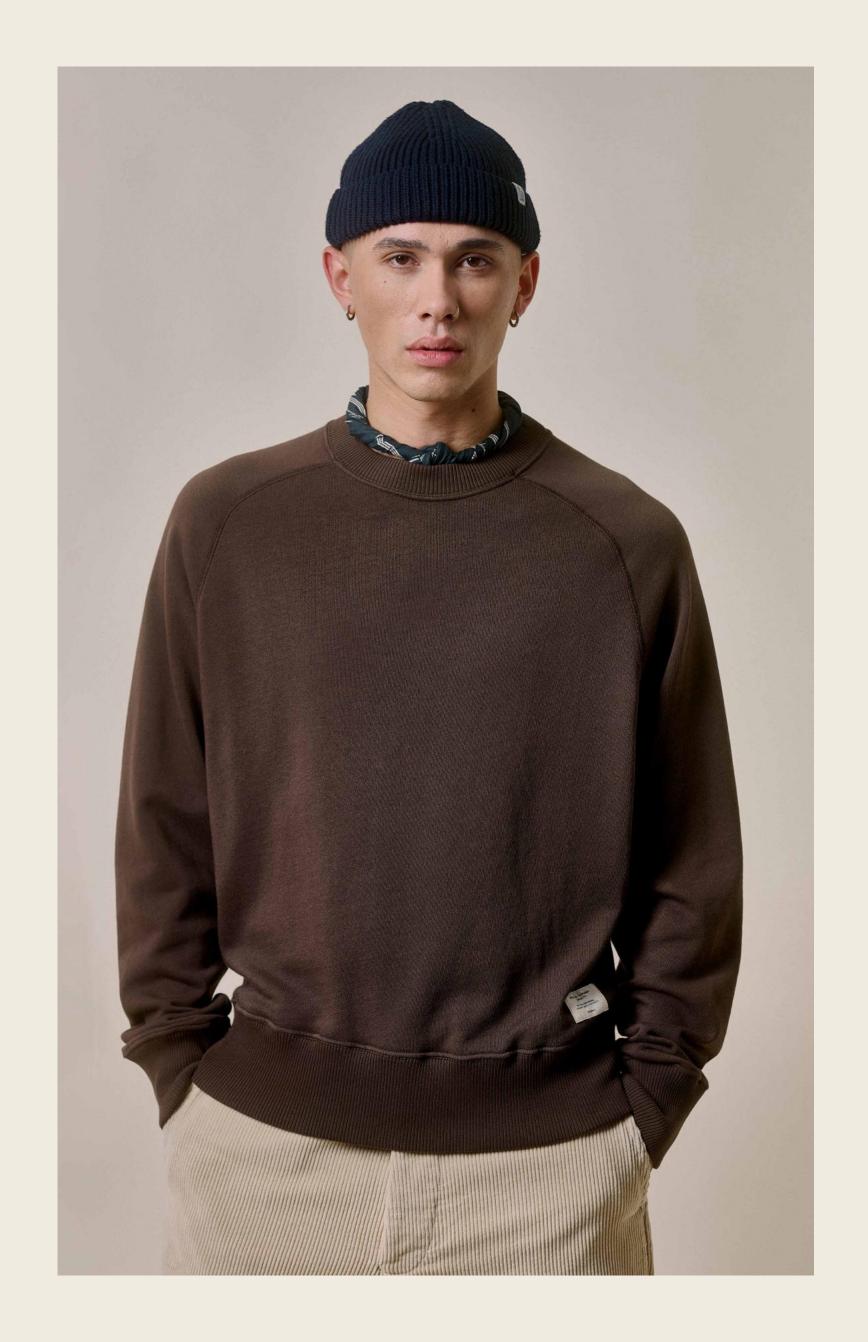

The collection embraces natural colors, predominantly brown tones, subtle pumpkin nuances, and highlights of carbon blue and berry violet tones.

Broken twill and corduroy emerge as a new fabric, while stand-up turtlenecks, ribbed chunky knitwear pullovers, and boxy cropped fits add to the classic and timeless styles and shapes.

### AW2024 colors

The color palette of this collection revolves around natural hues, with an emphasis on brown tones.

These earthy shades evoke a sense of warmth and timelessness, creating a harmonious connection to nature.

The use of carbon blue adds a distinct and noticeable contrast to the overall color scheme, enhancing the visual appeal.