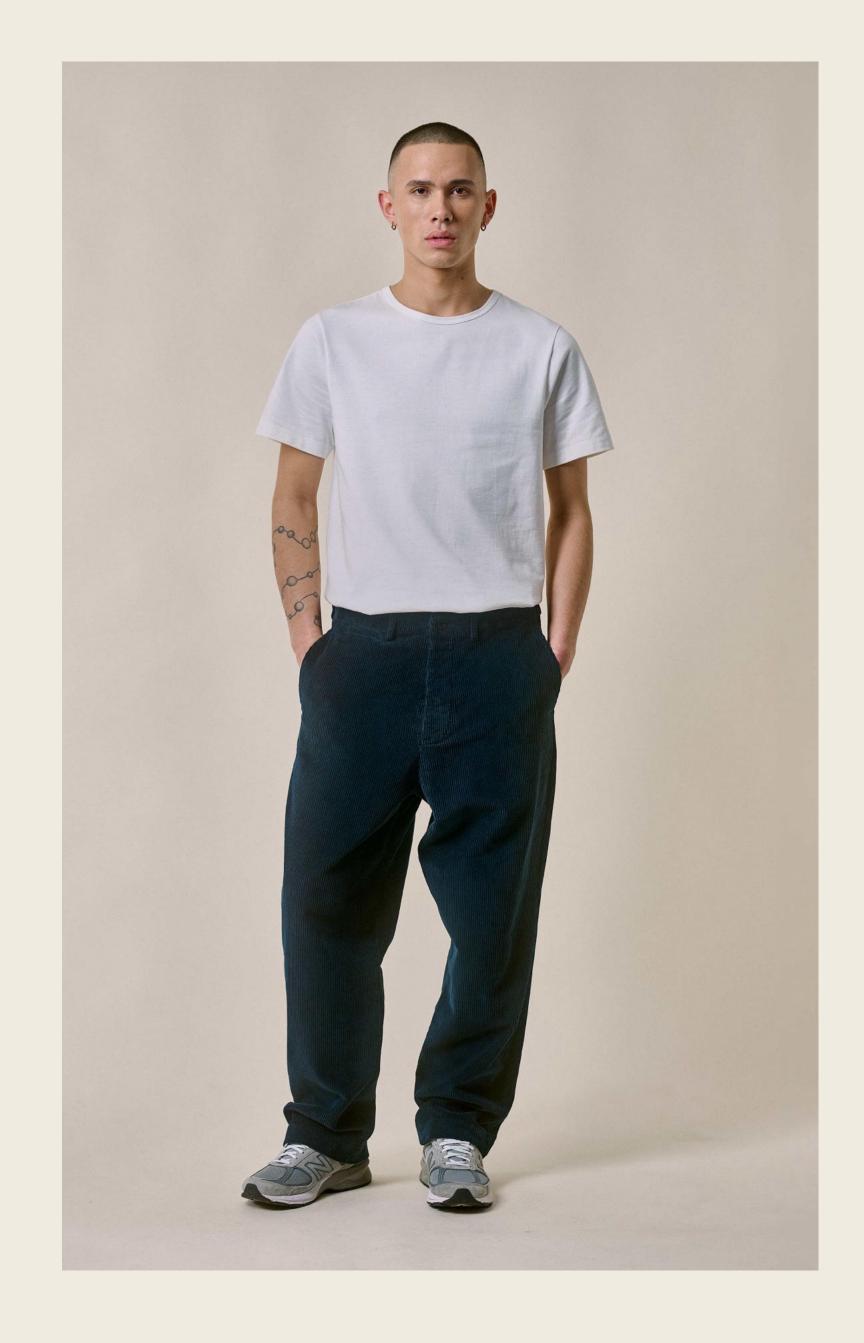

## COTTON CORDUROY PANTS

### THE NEW COTTON CORDUROY SHIRT

- 1. 100% organic cotton
- 2. Medium striped corduroy, 290g/qm I 8,6 oz/sq.yd.
- 3. Styles for women and men
- 4. Real corozo buttons
- 5. Vegan & sustainable