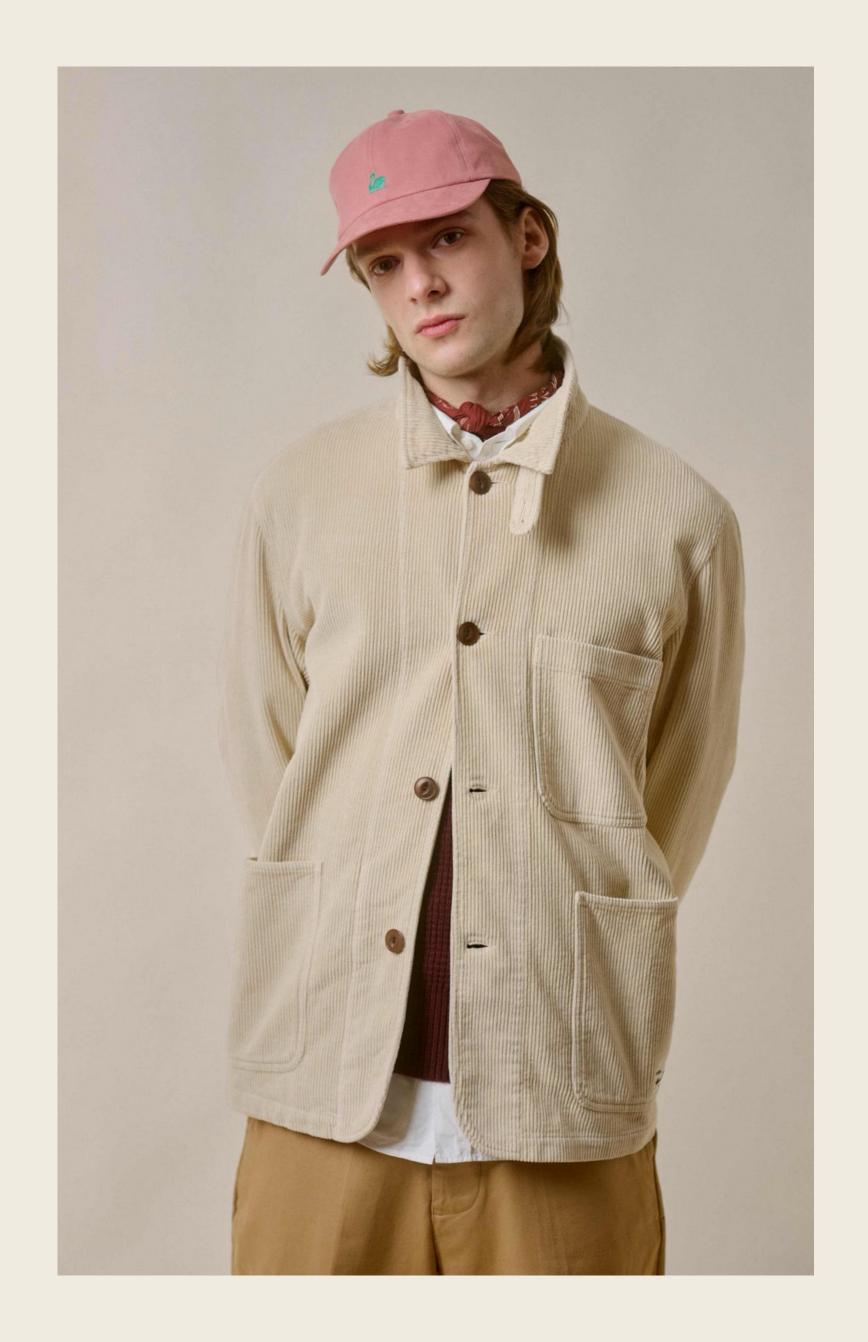

### THE CORDUROY JACKET

### THE CORDUROY JACKET

- 1. Authentic, classic worker's jacket
- 2. Unisex
- 3. 100% organic cotton corduroy, 350g/qm I 10,3 oz/sq.yd.
- 4. The woven label is made on an original loom from 1890
- 5. Authentic classic processing inside
- 6. Real corozo buttons
- 7. Vegan & sustainable