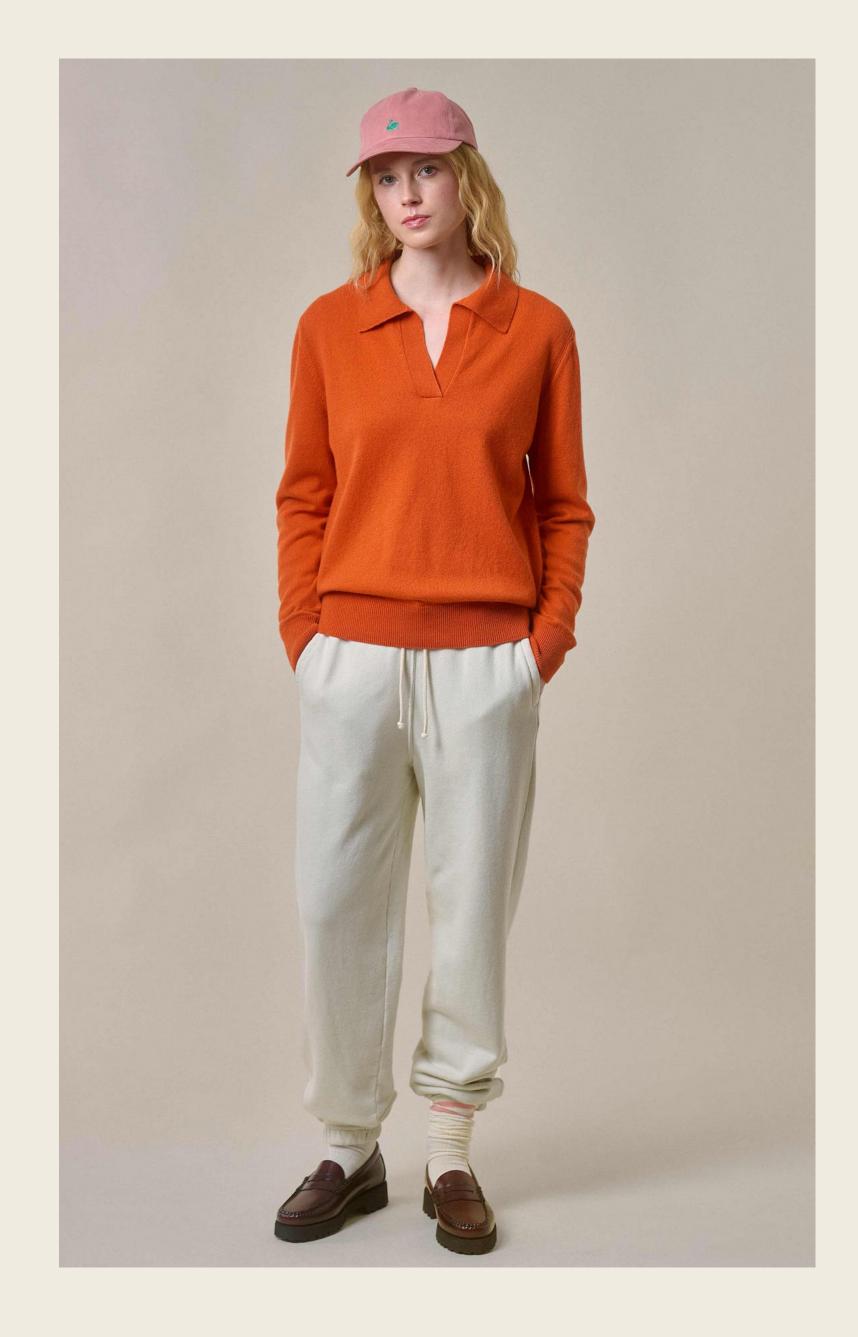

### AW2024 colors

Warm and earthy hues such as toffee and chestnut are harmoniously combined with strong and dark blue tones, creating a captivating contrast.

The natural colors, such as toffee and chestnut, add a touch of warmth and richness to the collection, while the **strong orange tones infuse** a vibrant and energetic feel.

#### **Styles and Shapes:**

The collection embraces knitted **stand-up collars and turtlenecks** as eye-catching styles and shapes. This classic yet contemporary design element adds sophistication and versatility to the garments and the all-over theme. The high neckline not only provides warmth but also exudes a sense of elegance and refinement. **Contemporary styles combined with the Mid-Century and early 70s influences create a unique fusion of modern and timeless aesthetics**. Workwear-influenced jacket designs of bold corduroy, chunky waffle structured and ribbed pullovers of all-natural wool qualities, the chinos and a variety of accessories complement the well-known jerseys and sweatshirts.