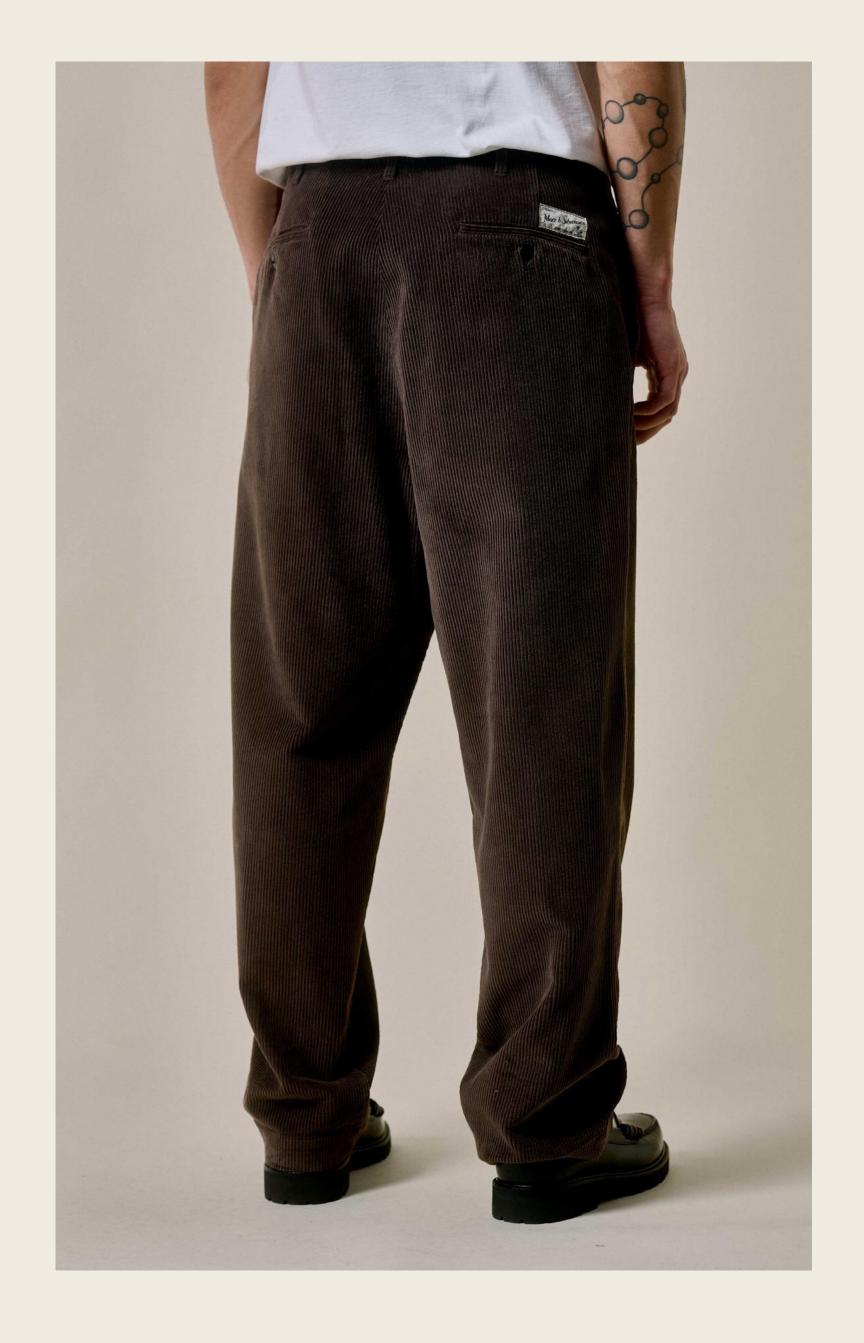

## COTTON CORDUROY PANTS

### THE NEW COTTON CORDUROY SHIRT

- 1. 100% organic cotton
- 2. Medium striped corduroy, 290g/qm I 8,6 oz/sq.yd.
- 3. Styles for women and men
- 4. Real corozo buttons
- 5. Vegan & sustainable