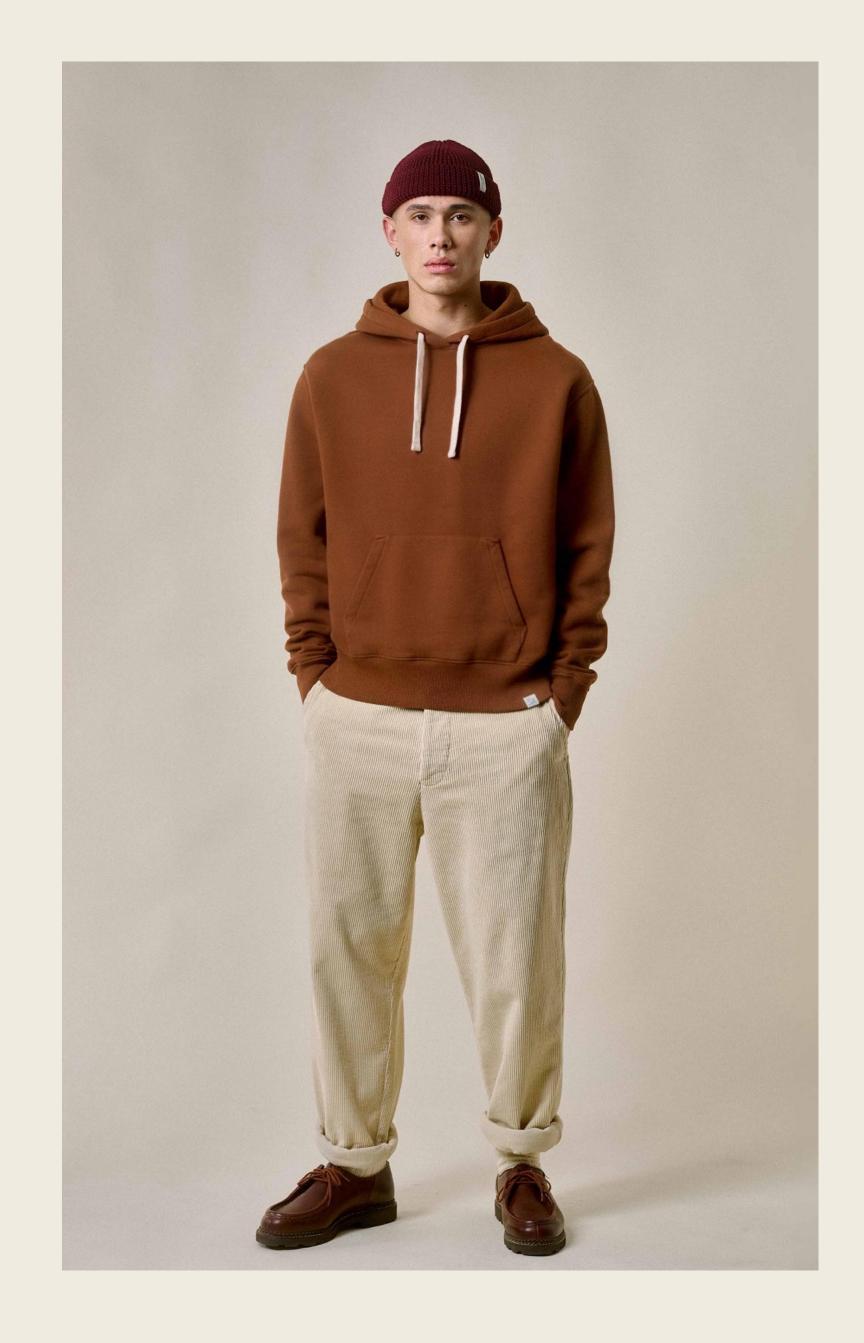

### AW2024 colors

Warm and earthy hues such as toffee and chestnut are harmoniously combined with strong and dark blue tones, creating a captivating contrast.

The natural colors, such as toffee and chestnut, add a touch of warmth and richness to the collection, while the **strong orange tones infuse** a vibrant and energetic feel.

The combination of these colors results in a visually striking and balanced collection that is sure to make a statement.