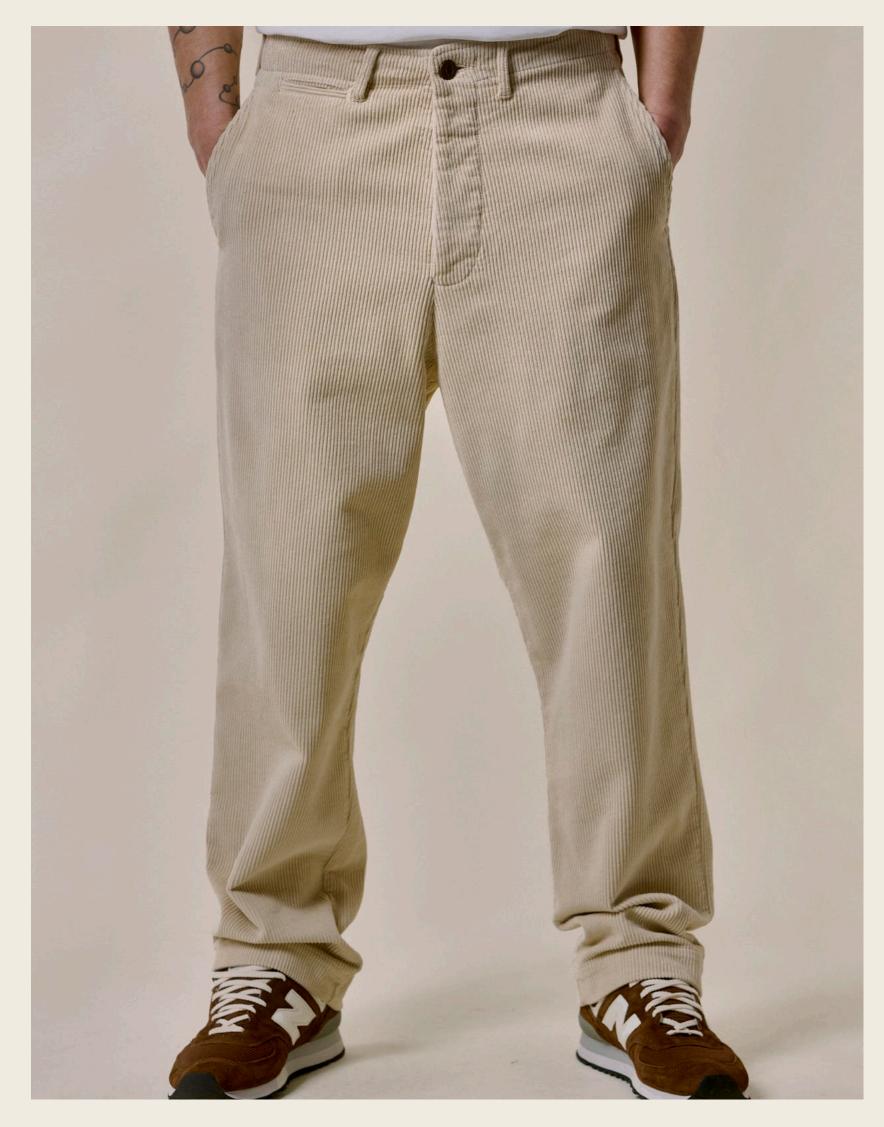

## COTTON CORDUROY PANTS

### THE NEW COTTON CORDUROY SHIRT

- 1. 100% organic cotton
- 2. Medium striped corduroy, 290g/qm I 8,6 oz/sq.yd.
- 3. Styles for women and men
- 4. Real corozo buttons
- 5. Vegan & sustainable