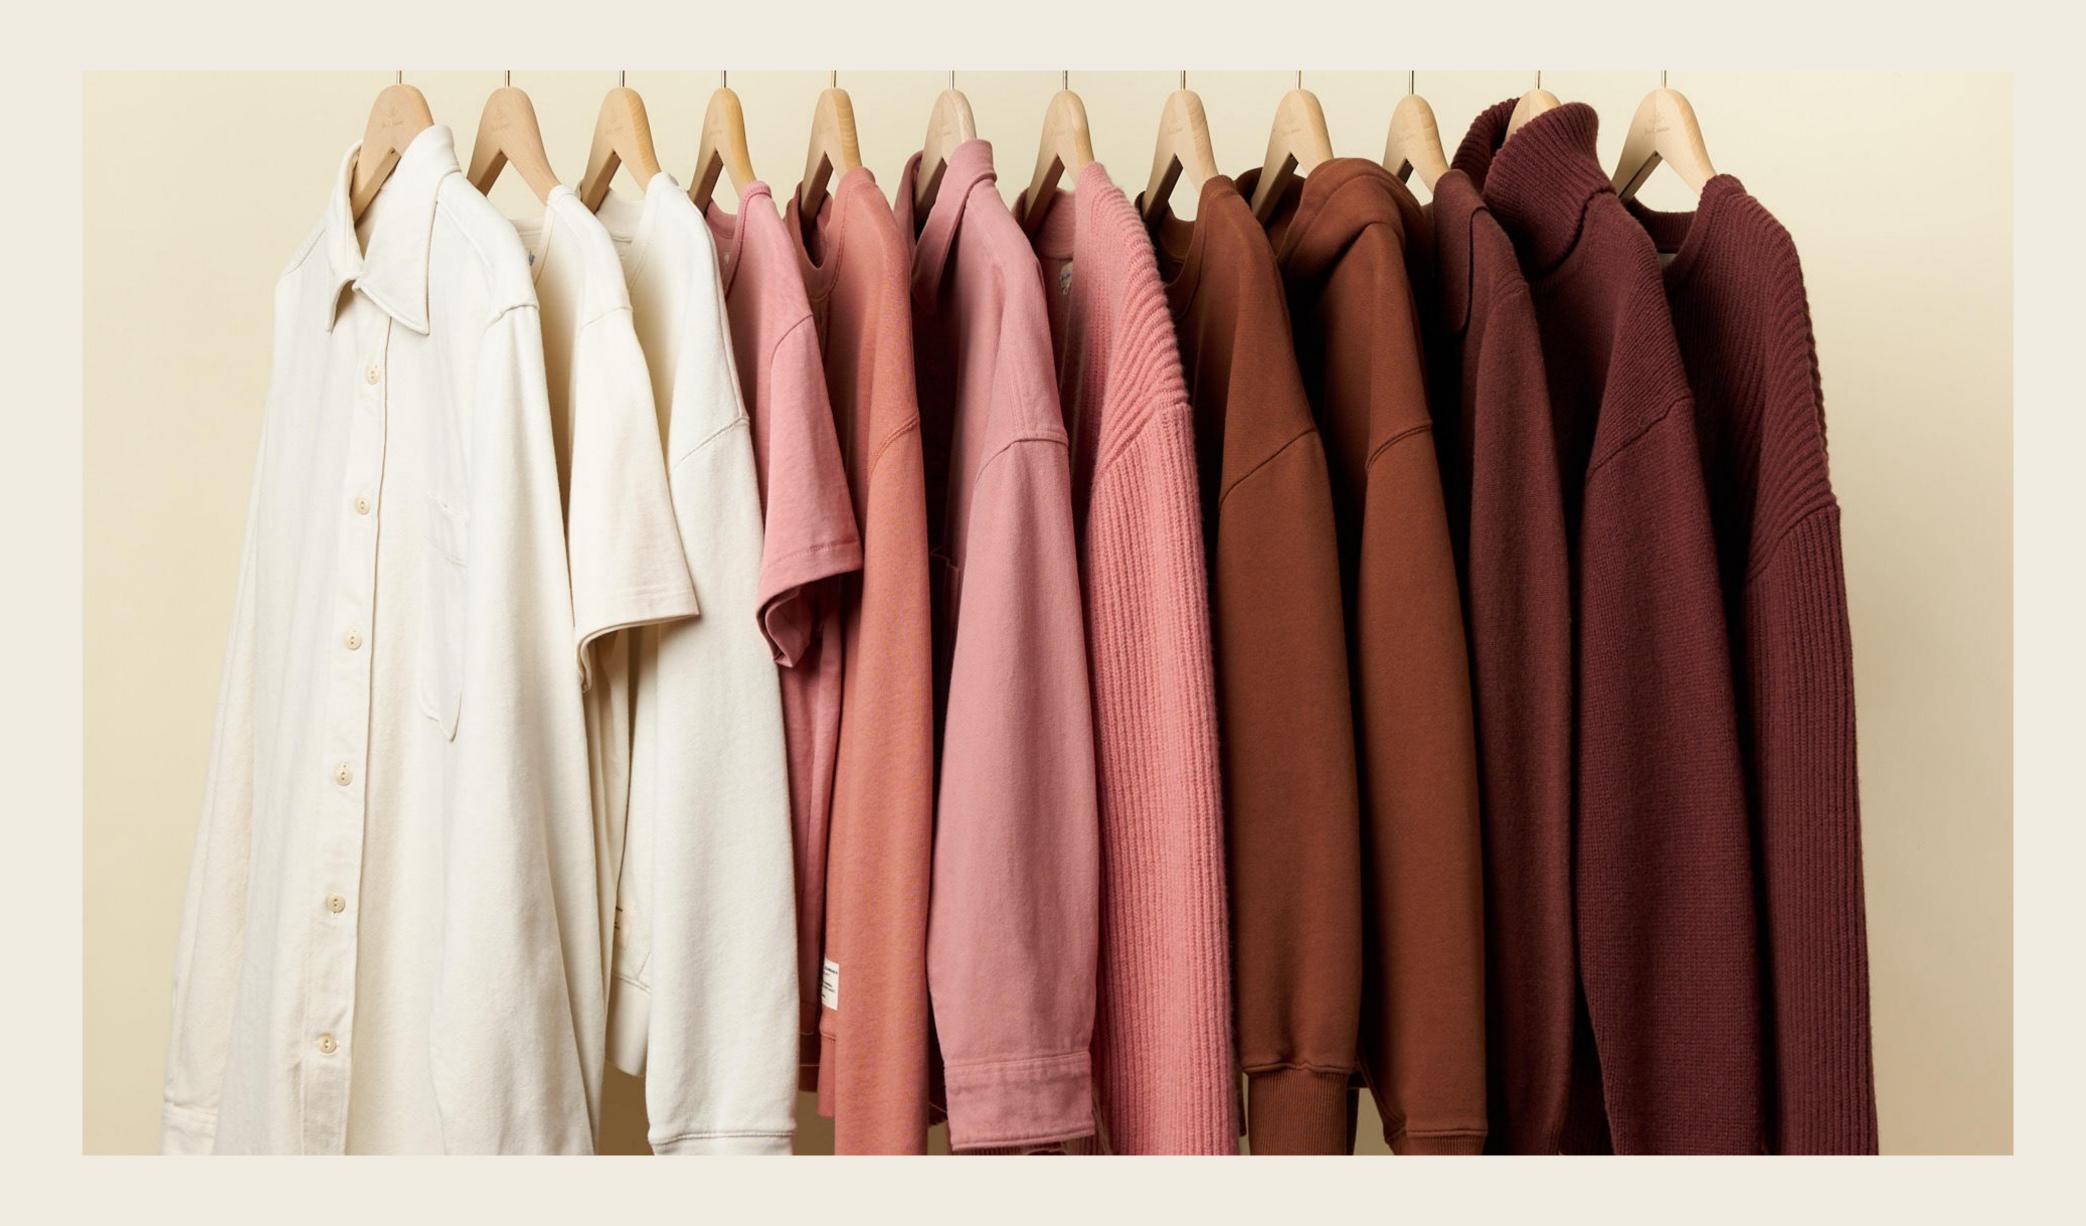

The collection embraces natural colors, predominantly brown tones, subtle pumpkin nuances, and highlights of carbon blue and berry violet tones.

Broken twill and corduroy emerge as a new fabric, while stand-up turtlenecks, ribbed chunky knitwear pullovers, and boxy cropped fits add to the classic and timeless styles and shapes.

### AW2024 colors

The color palette of this collection revolves around natural hues, with an emphasis on brown tones.

These earthy shades evoke a sense of warmth and timelessness, creating a harmonious connection to nature.

The use of carbon blue adds a distinct and noticeable contrast to the overall color scheme, enhancing the visual appeal.

Subtle pumpkin and rosewood nuances add a touch of playfulness and versatility to the collection, allowing for easy integration into various settings. To provide contrast and depth, hues of dark burgundy and berry tones are strategically incorporated, adding a contemporary twist to the overall aesthetic.