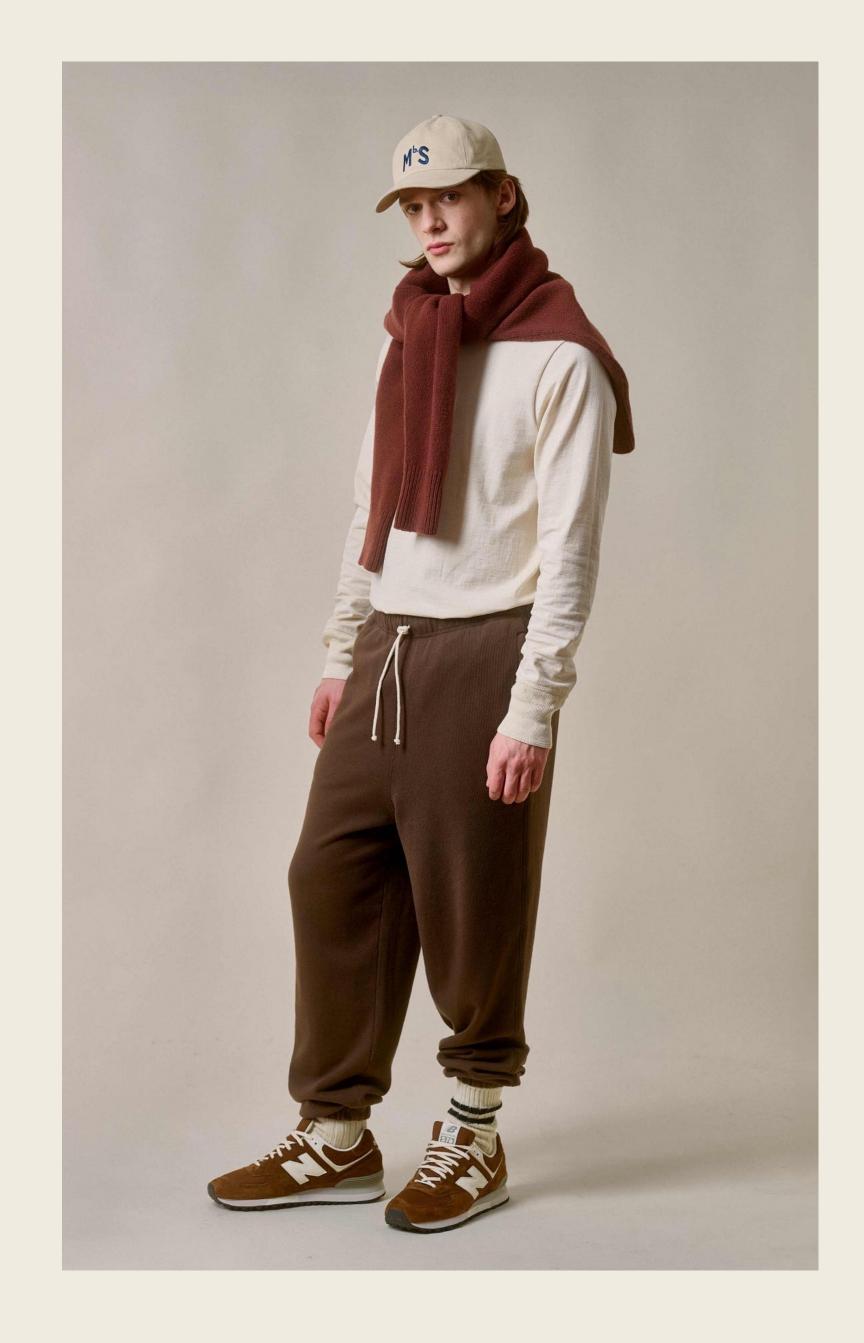

The collection embraces natural colors, predominantly brown tones, subtle pumpkin nuances, and highlights of carbon blue and berry violet tones.

Broken twill and corduroy emerge as a new fabric, while stand-up turtlenecks, ribbed chunky knitwear pullovers, and boxy cropped fits add to the classic and timeless styles and shapes.

### AW2024 colors

The color palette of this collection revolves around natural hues, with an emphasis on brown tones.

These earthy shades evoke a sense of warmth and timelessness, creating a harmonious connection to nature.

The use of carbon blue adds a distinct and noticeable contrast to the overall color scheme, enhancing the visual appeal.