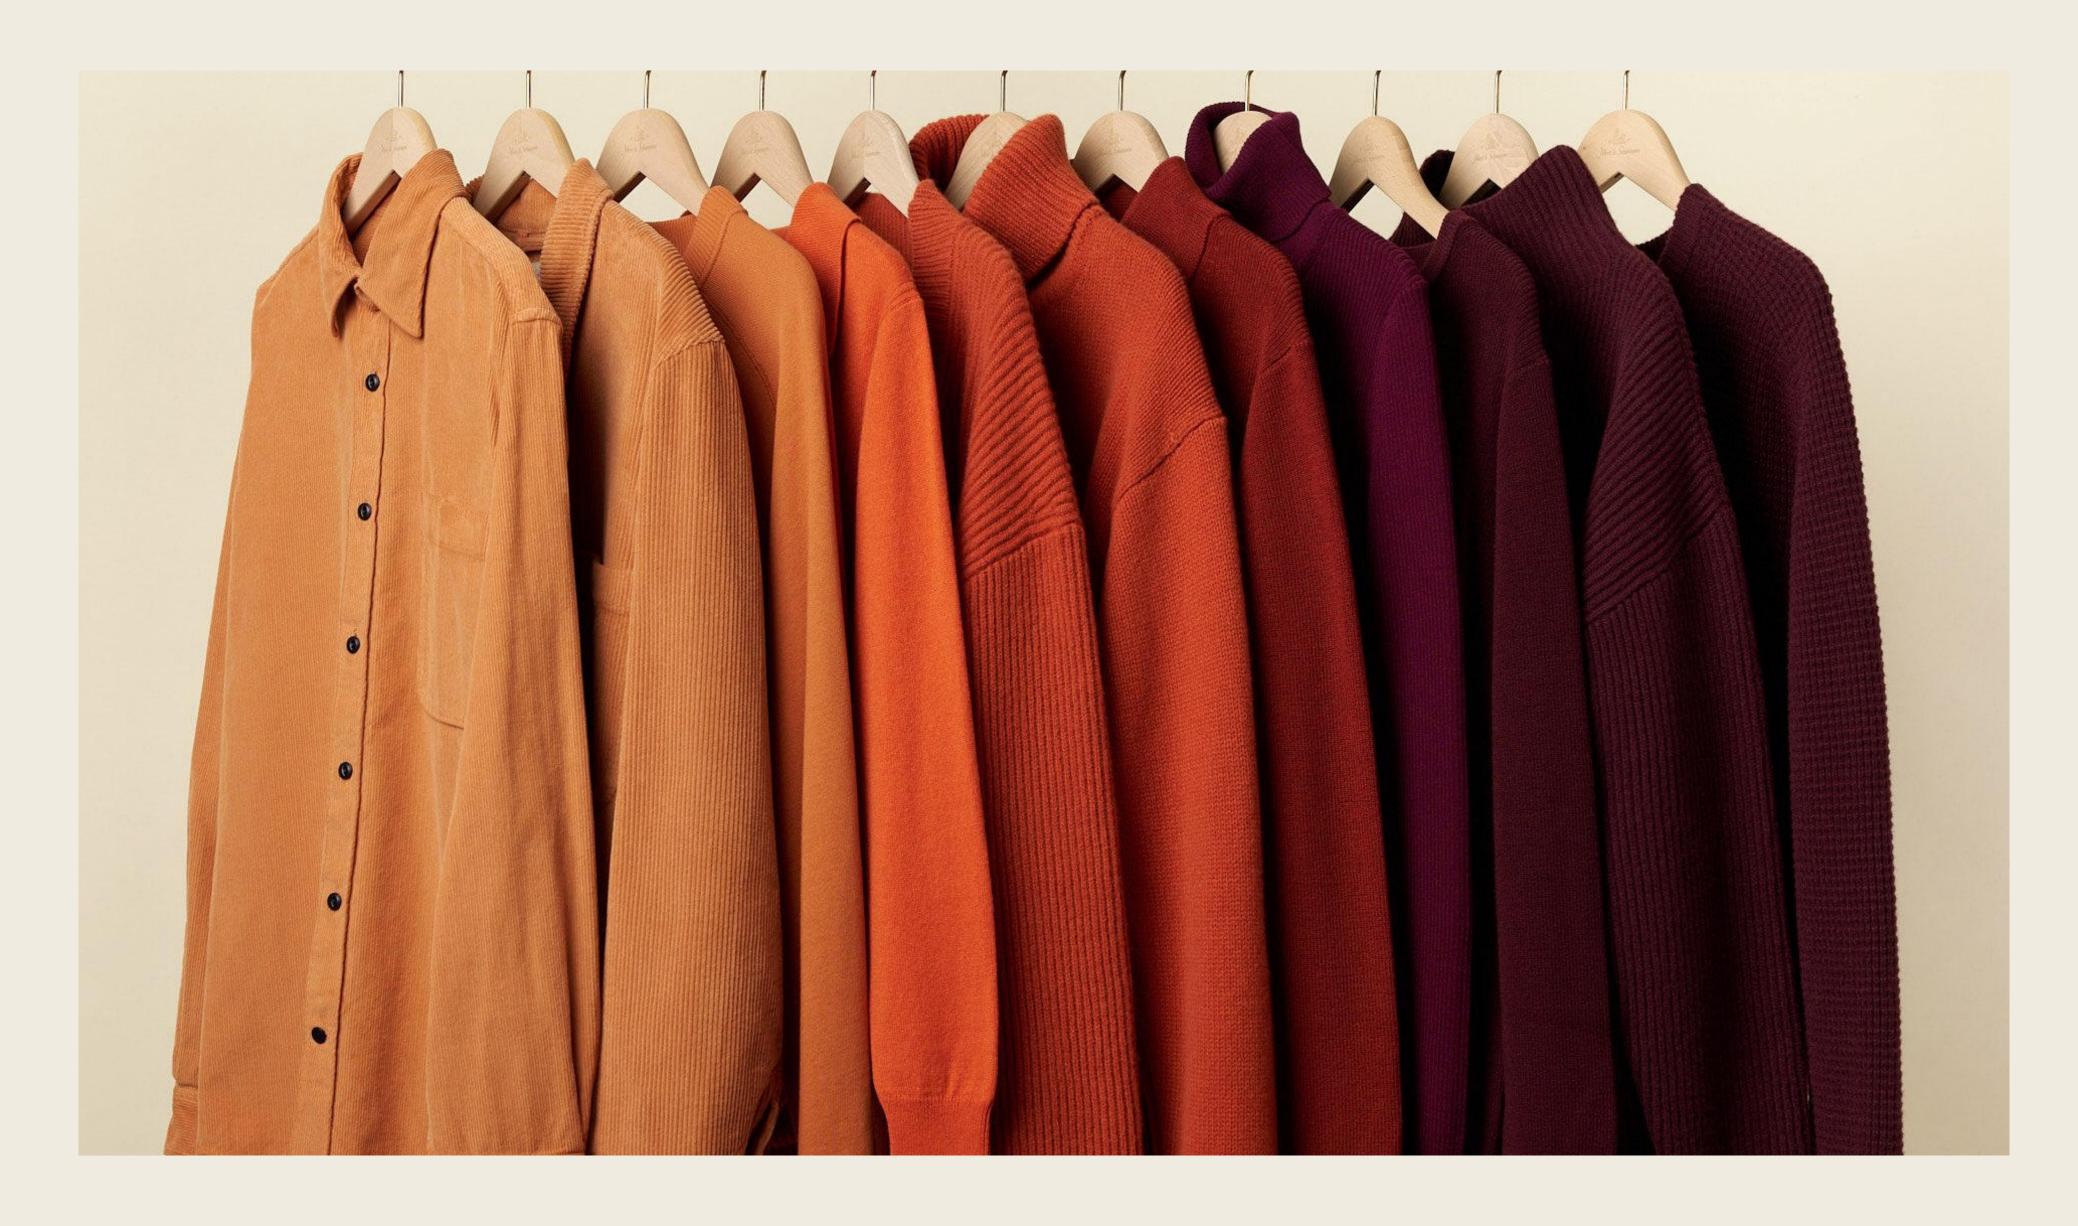

The collection embraces natural colors, predominantly brown tones, subtle pumpkin nuances, and highlights of carbon blue and berry violet tones.

Broken twill and corduroy emerge as a new fabric, while stand-up turtlenecks, ribbed chunky knitwear pullovers, and boxy cropped fits add to the classic and timeless styles and shapes.

Subtle pumpkin and rosewood nuances add a touch of playfulness and versatility to the collection, allowing for easy integration into various settings. To provide contrast and depth, hues of dark burgundy and berry tones are strategically incorporated, adding a contemporary twist to the overall aesthetic.

### AW2024 colors

Warm and earthy hues such as toffee and chestnut are harmoniously combined with strong and dark blue tones, creating a captivating contrast.

The natural colors, such as toffee and chestnut, add a touch of warmth and richness to the collection, while the **strong orange tones infuse** a vibrant and energetic feel.

### **Color Palette:**

The color palette of this collection revolves around **natural hues, with an emphasis on brown tones.** These earthy shades evoke a sense of warmth and timelessness, creating a harmonious connection to nature. **Subtle pumpkin and rosewood nuances** add a touch of playfulness and versatility to the collection, allowing for easy integration into various settings.

To provide contrast and depth, highlights of a **bold carbon blue and hues of dark burgundy and berry tones** are strategically incorporated, adding a contemporary twist to the overall aesthetic.