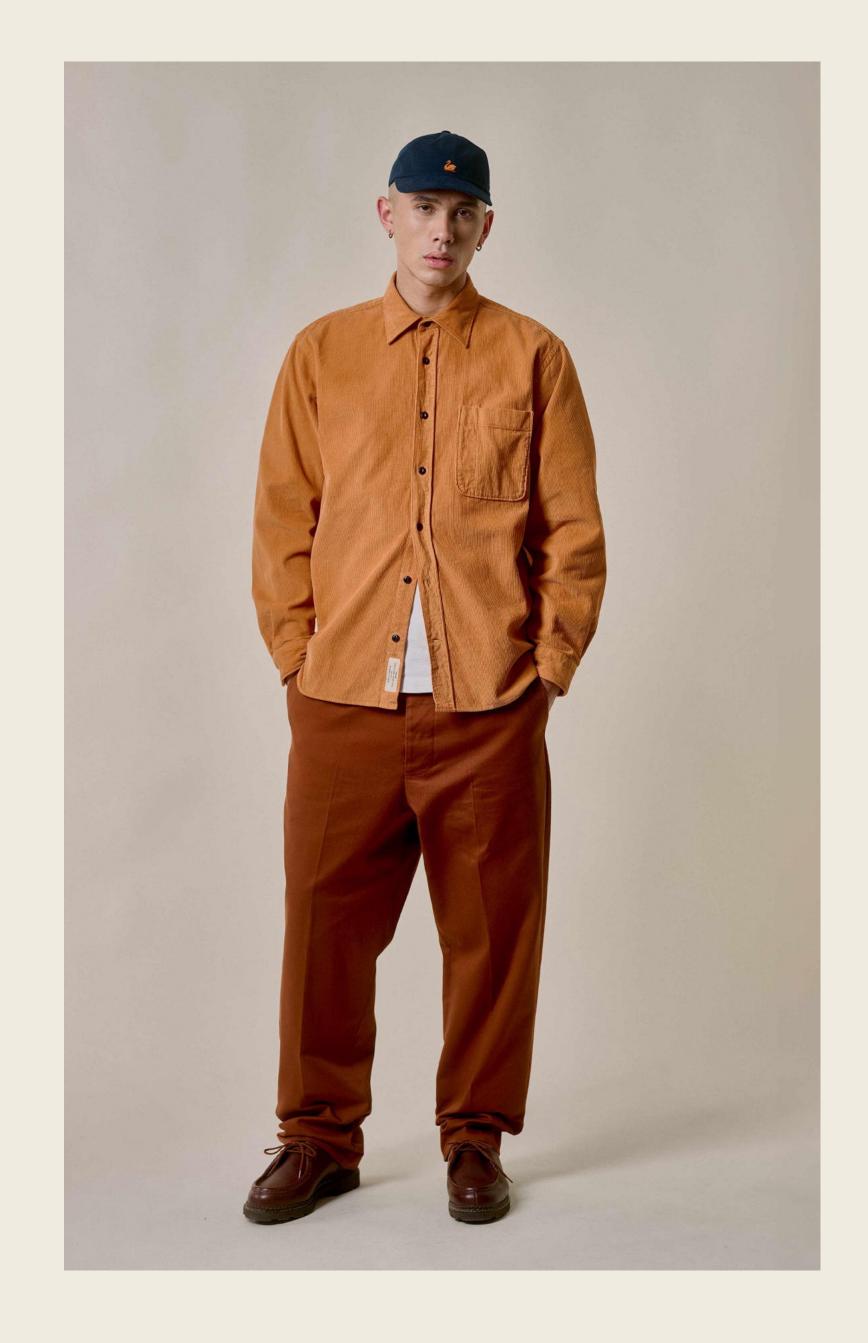

### COTTON CORDUROY SHIRT

### THE NEW COTTON CORDUROY SHIRT

- 1. 100% organic cotton
- 2. Medium striped corduroy, 290g/qm I 8,6 oz/sq.yd.
- 3. Unisex
- 4. Real corozo buttons
- 5. Vegan & sustainable