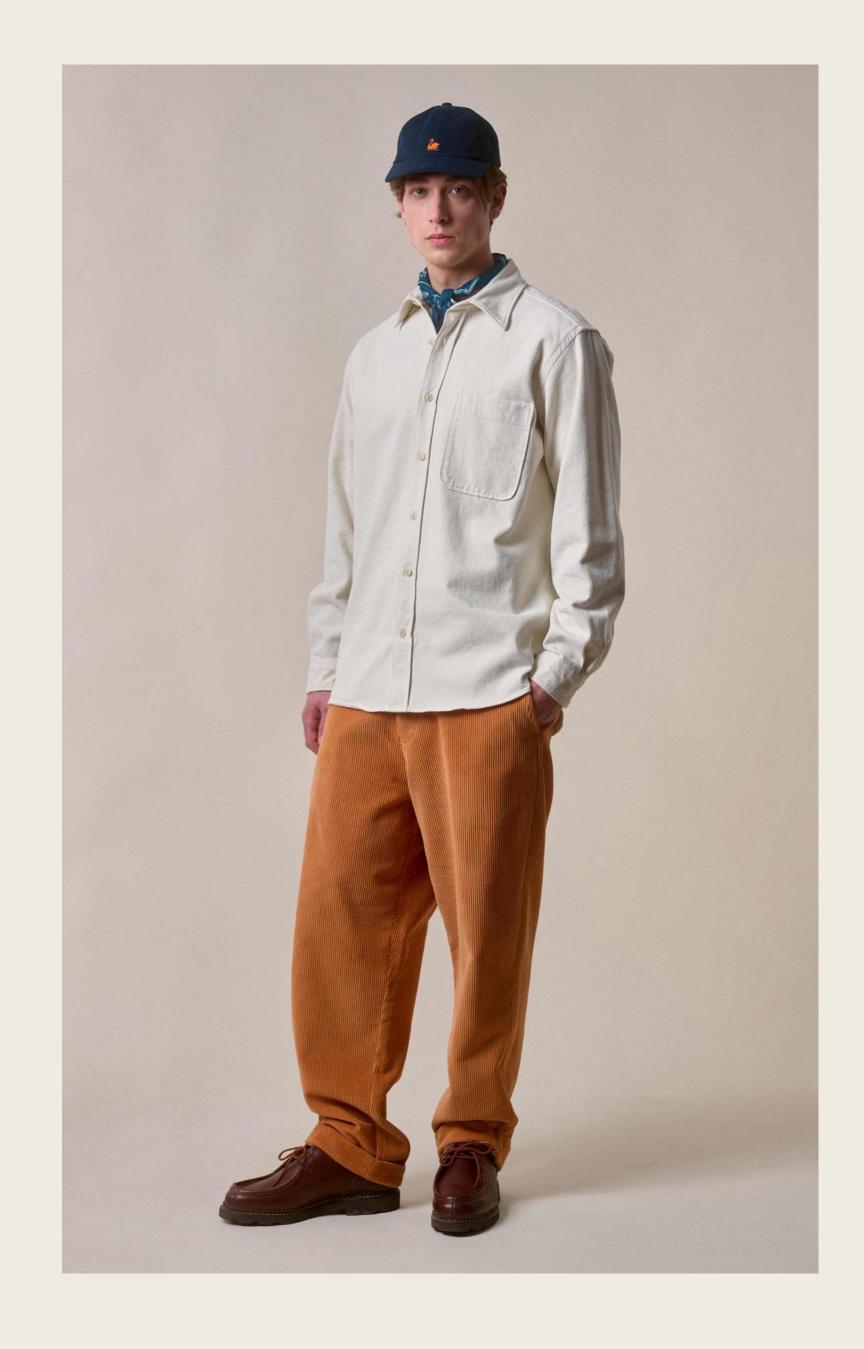

The collection embraces natural colors, predominantly brown tones, subtle pumpkin nuances, and highlights of carbon blue and berry violet tones.

Broken twill and corduroy emerge as a new fabric, while stand-up turtlenecks, ribbed chunky knitwear pullovers, and boxy cropped fits add to the classic and timeless styles and shapes.

#### Fabrics:

Two of the notable fabric choices in this collection are broken twill and medium as well as bold striped corduroy made of organic cotton.

Especially textured corduroy, with its distinctive ridges or "wales," adds depth and visual interest to the garments, while adding a sophisticated touch of a Mid-Century impression. Corduroy's durability and versatility make it an ideal choice for workwear-inspired pieces, aligning perfectly with the collection's overall theme. Its ability to hold shape and provide warmth ensures both functionality and style.