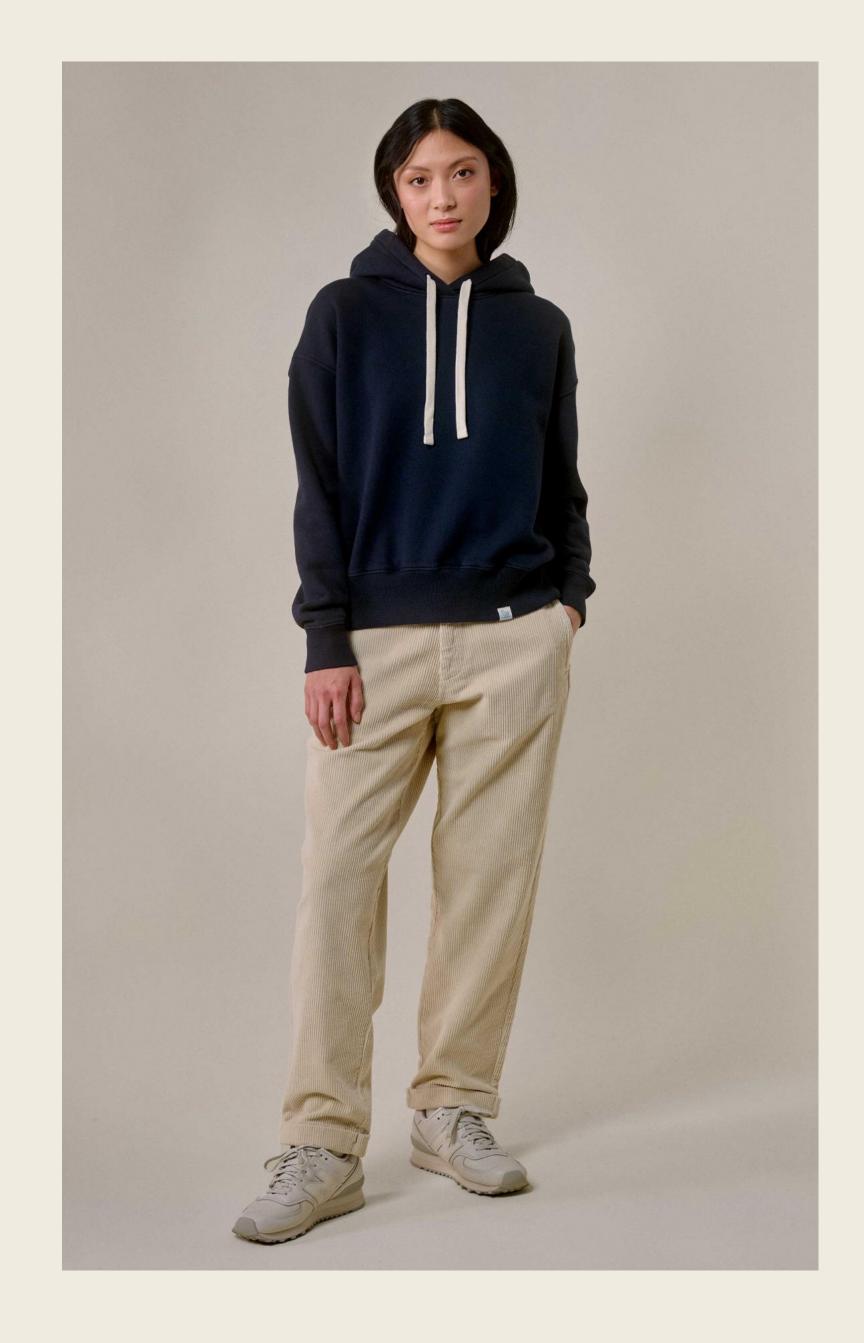

The collection embraces natural colors, predominantly brown tones, subtle pumpkin nuances, and highlights of carbon blue and berry violet tones.

Broken twill and corduroy emerge as a new fabric, while stand-up turtlenecks, ribbed chunky knitwear pullovers, and boxy cropped fits add to the classic and timeless styles and shapes.

#### Fabrics:

Two of the notable fabric choices in this collection are broken twill and medium as well as bold striped corduroy made of organic cotton.

Especially textured corduroy, with its distinctive ridges or "wales," adds depth and visual interest to the garments, while adding a sophisticated touch of a Mid-Century impression. Corduroy's durability and versatility make it an ideal choice for workwear-inspired pieces, aligning perfectly with the collection's overall theme. Its ability to hold shape and provide warmth ensures both functionality and style.