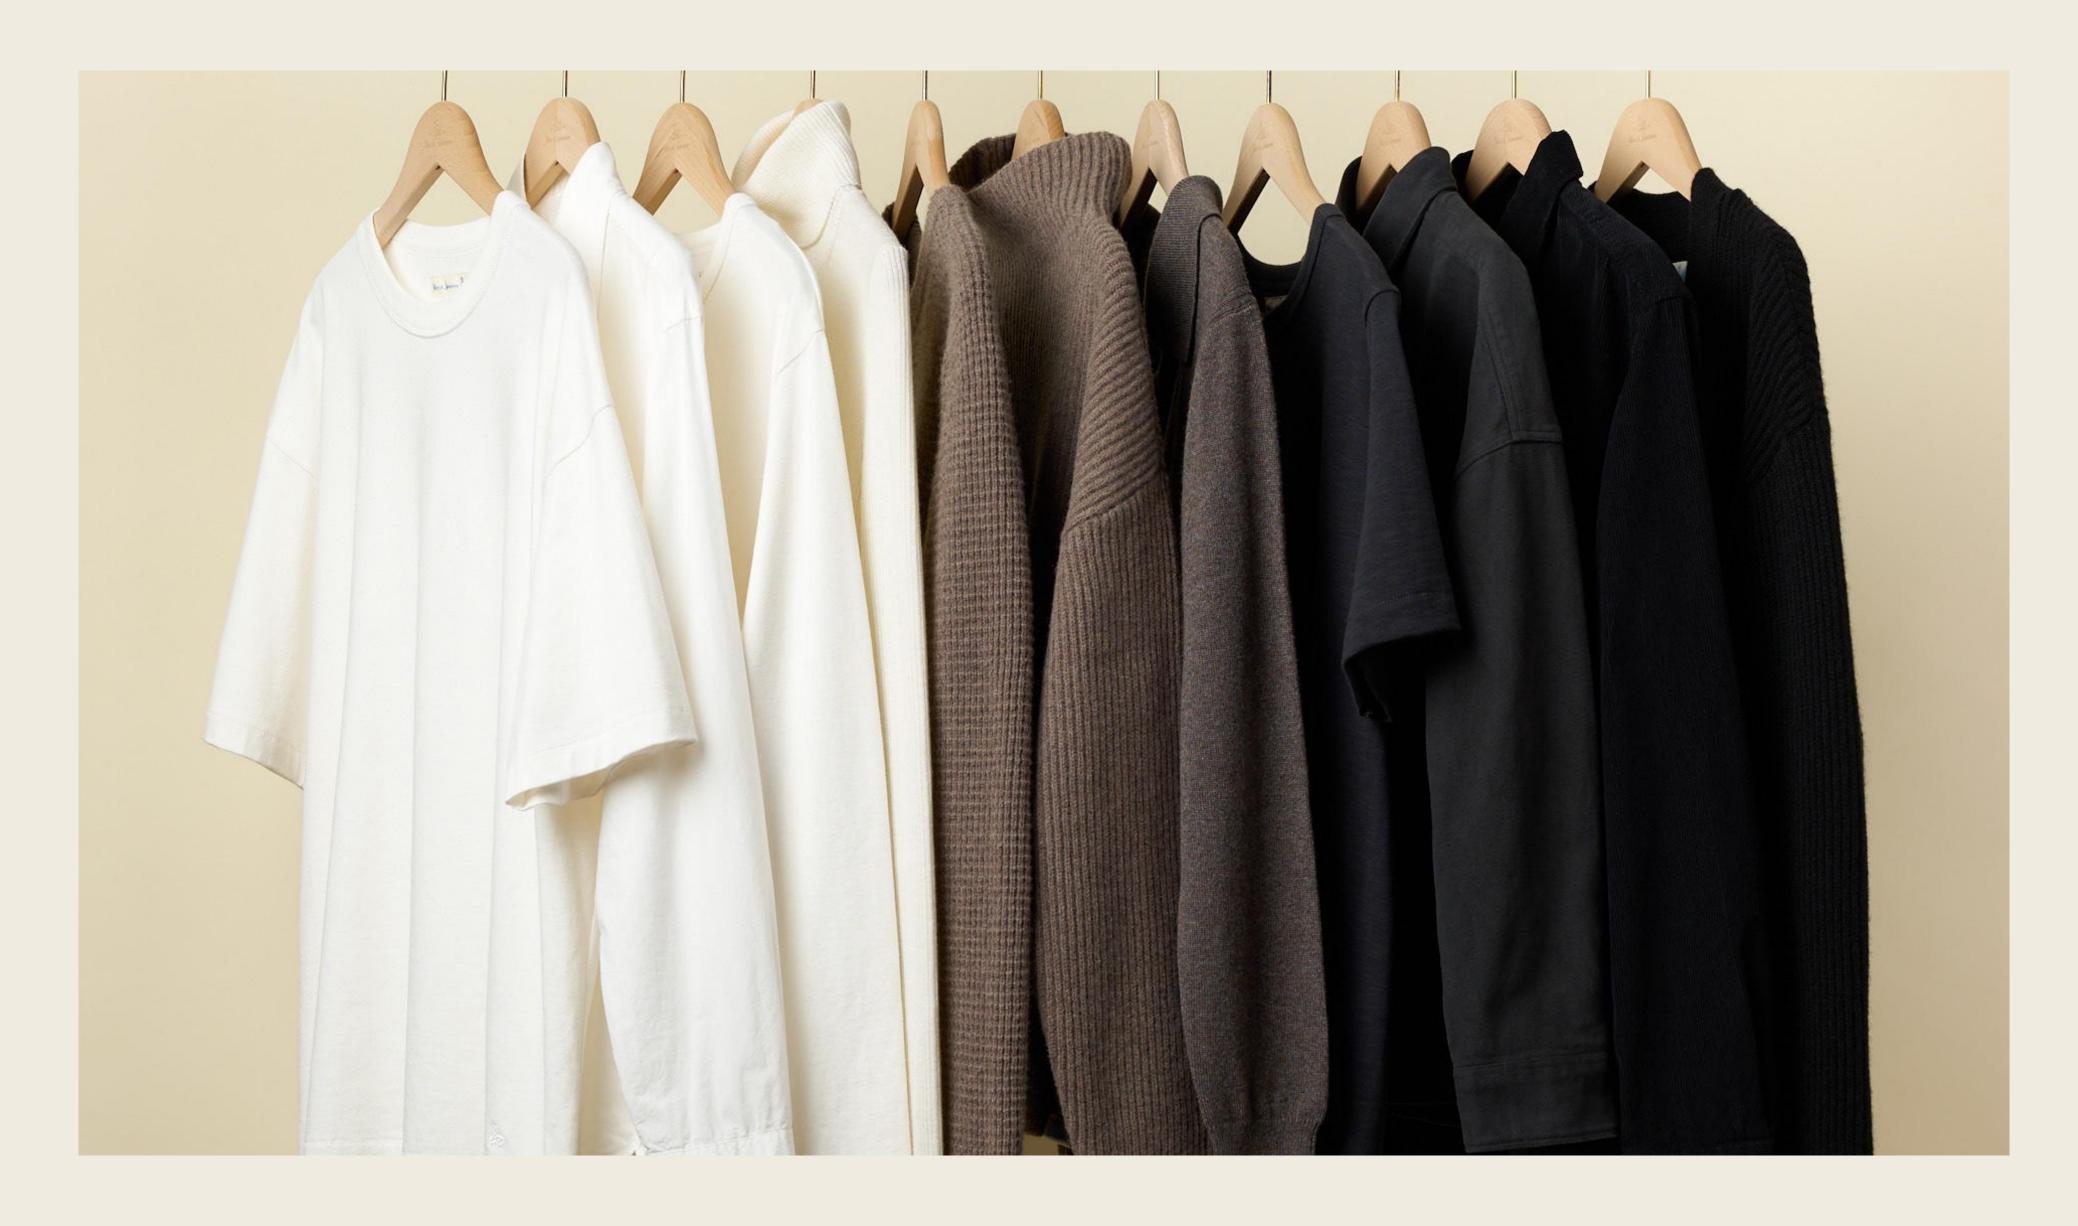

### AW2024 colors

The color palette of this collection revolves around natural hues, with an emphasis on brown tones.

These earthy shades evoke a sense of warmth and timelessness, creating a harmonious connection to nature.

The use of carbon blue adds a distinct and noticeable contrast to the overall color scheme, enhancing the visual appeal.

Subtle pumpkin and rosewood nuances add a touch of playfulness and versatility to the collection, allowing for easy integration into various settings. To provide contrast and depth, hues of dark burgundy and berry tones are strategically incorporated, adding a contemporary twist to the overall aesthetic.