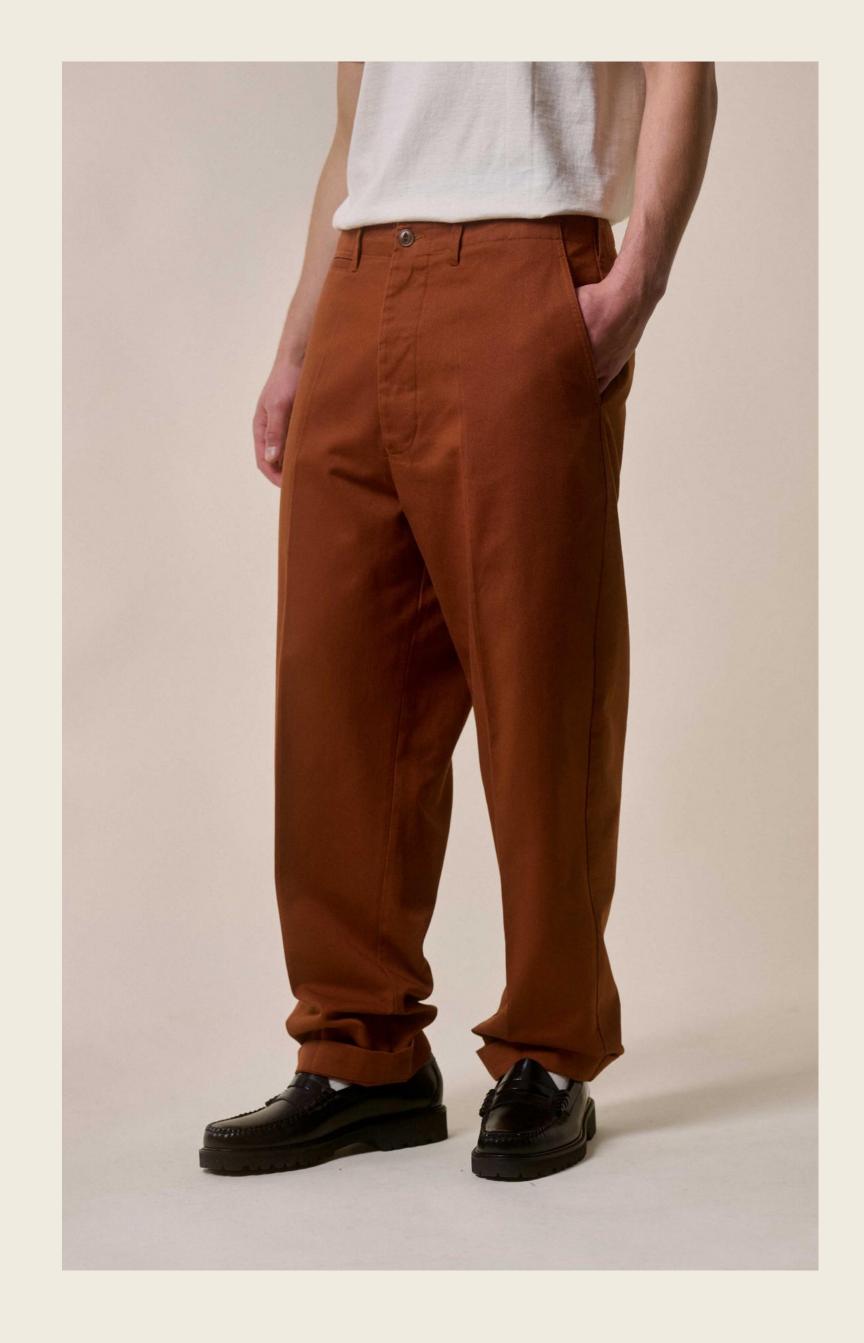

The collection embraces natural colors, predominantly brown tones, subtle pumpkin nuances, and highlights of carbon blue and berry violet tones.

Broken twill and corduroy emerge as a new fabric, while stand-up turtlenecks, ribbed chunky knitwear pullovers, and boxy cropped fits add to the classic and timeless styles and shapes.

### AW2024 colors

Warm and earthy hues such as toffee and chestnut are harmoniously combined with strong and dark blue tones, creating a captivating contrast.

The natural colors, such as toffee and chestnut, add a touch of warmth and richness to the collection, while the **strong orange tones infuse** a vibrant and energetic feel.