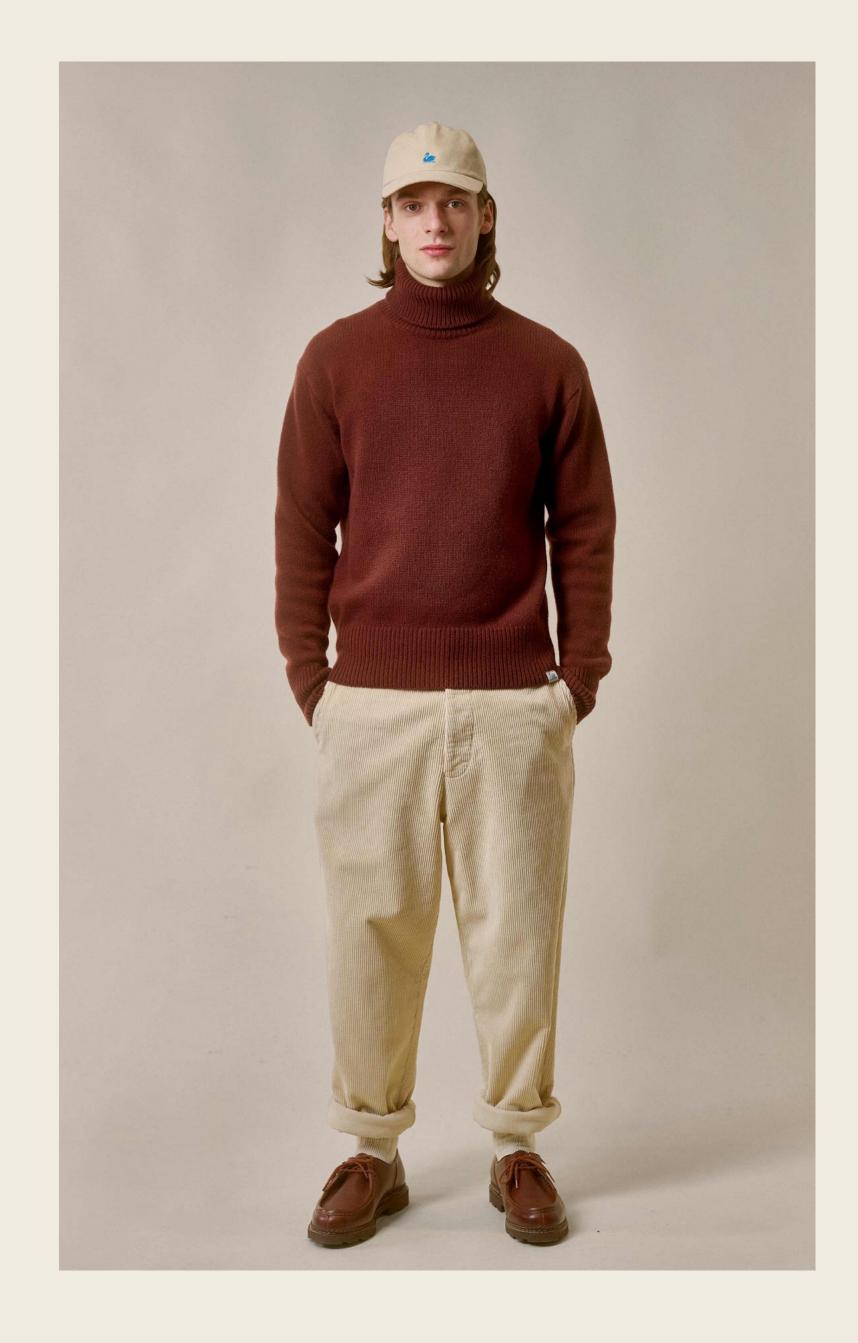

#### **Styles and Shapes:**

The collection embraces knitted **stand-up collars and turtlenecks** as eye-catching styles and shapes. This classic yet contemporary design element adds sophistication and versatility to the garments and the all-over theme. The high neckline not only provides warmth but also exudes a sense of elegance and refinement. **Contemporary styles combined with the Mid-Century and early 70s influences create a unique fusion of modern and timeless aesthetics**. Workwear-influenced jacket designs of bold corduroy, chunky waffle structured and ribbed pullovers of all-natural wool qualities, the chinos and a variety of accessories complement the well-known jerseys and sweatshirts.

### THE NEW CHUNKY WOOL STYLES

- 1. Authentic optics
- 2. Printed label or woven label
- 3. Ribbed or waffle structure
- 4. 90% mulesing-free merino wool I 10% cashmere
- 5. Sustainable
- 6. Styles for women and men