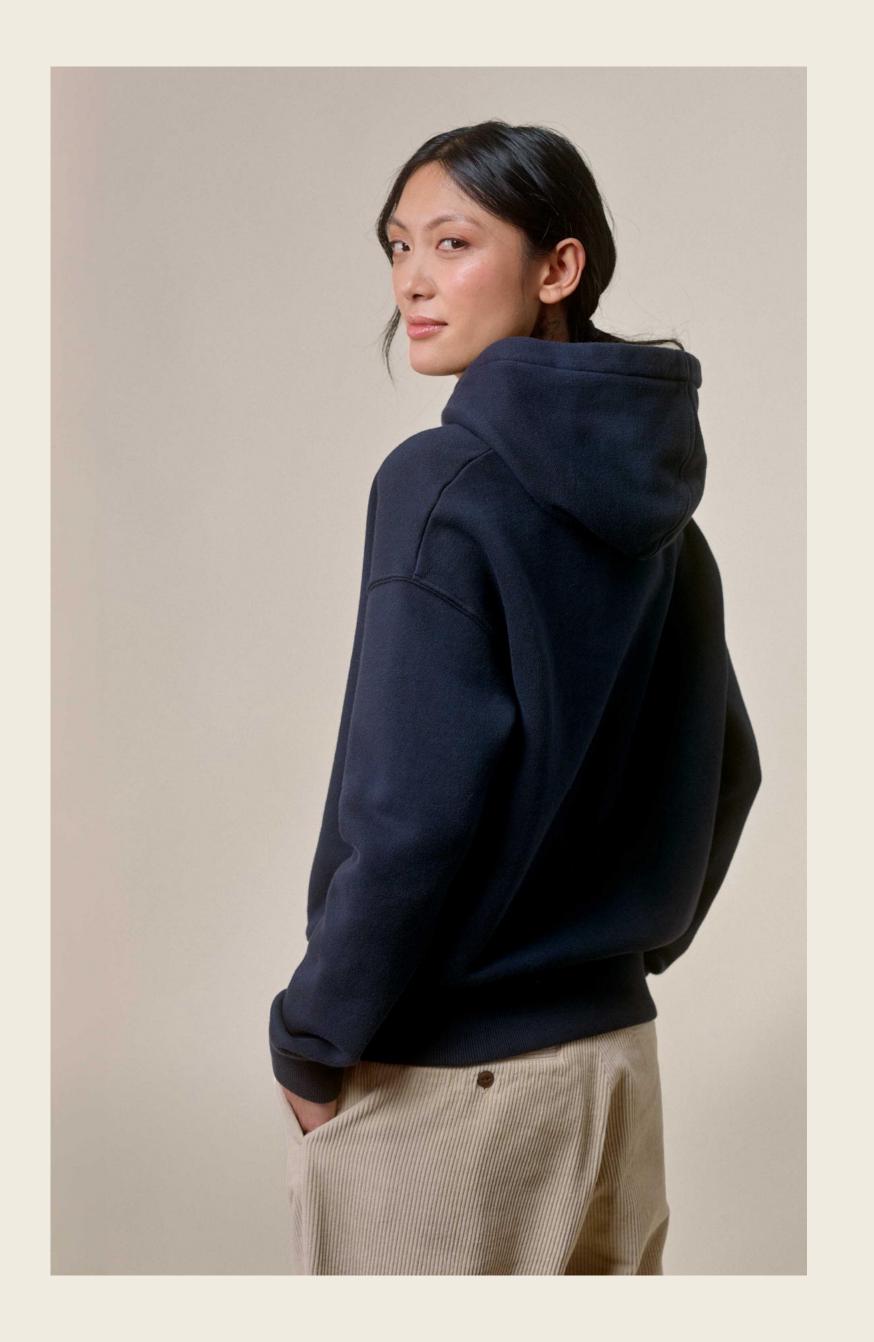

The collection embraces natural colors, predominantly brown tones, subtle pumpkin nuances, and highlights of carbon blue and berry violet tones.

Broken twill and corduroy emerge as a new fabric, while stand-up turtlenecks, ribbed chunky knitwear pullovers, and boxy cropped fits add to the classic and timeless styles and shapes.

#### Fabrics:

Two of the notable fabric choices in this collection are broken twill and medium as well as bold striped corduroy made of organic cotton.

Especially textured corduroy, with its distinctive ridges or "wales," adds depth and visual interest to the garments, while adding a sophisticated touch of a Mid-Century impression. Corduroy's durability and versatility make it an ideal choice for workwear-inspired pieces, aligning perfectly with the collection's overall theme. Its ability to hold shape and provide warmth ensures both functionality and style.