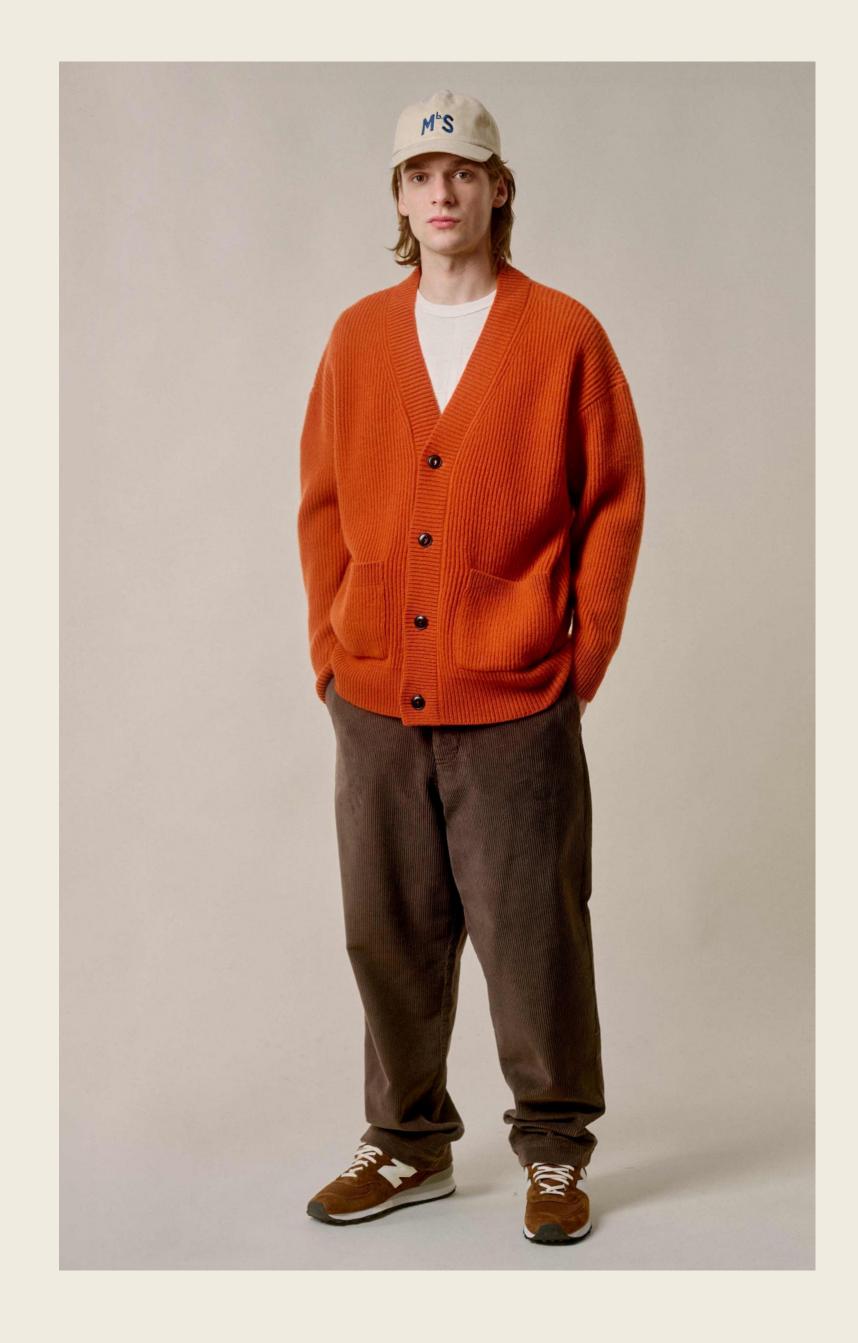

### AW2024 colors

Warm and earthy hues such as toffee and chestnut are harmoniously combined with strong and dark blue tones, creating a captivating contrast.

The natural colors, such as toffee and chestnut, add a touch of warmth and richness to the collection, while the **strong orange tones infuse** a vibrant and energetic feel.

The combination of these colors results in a visually striking and balanced collection that is sure to make a statement.