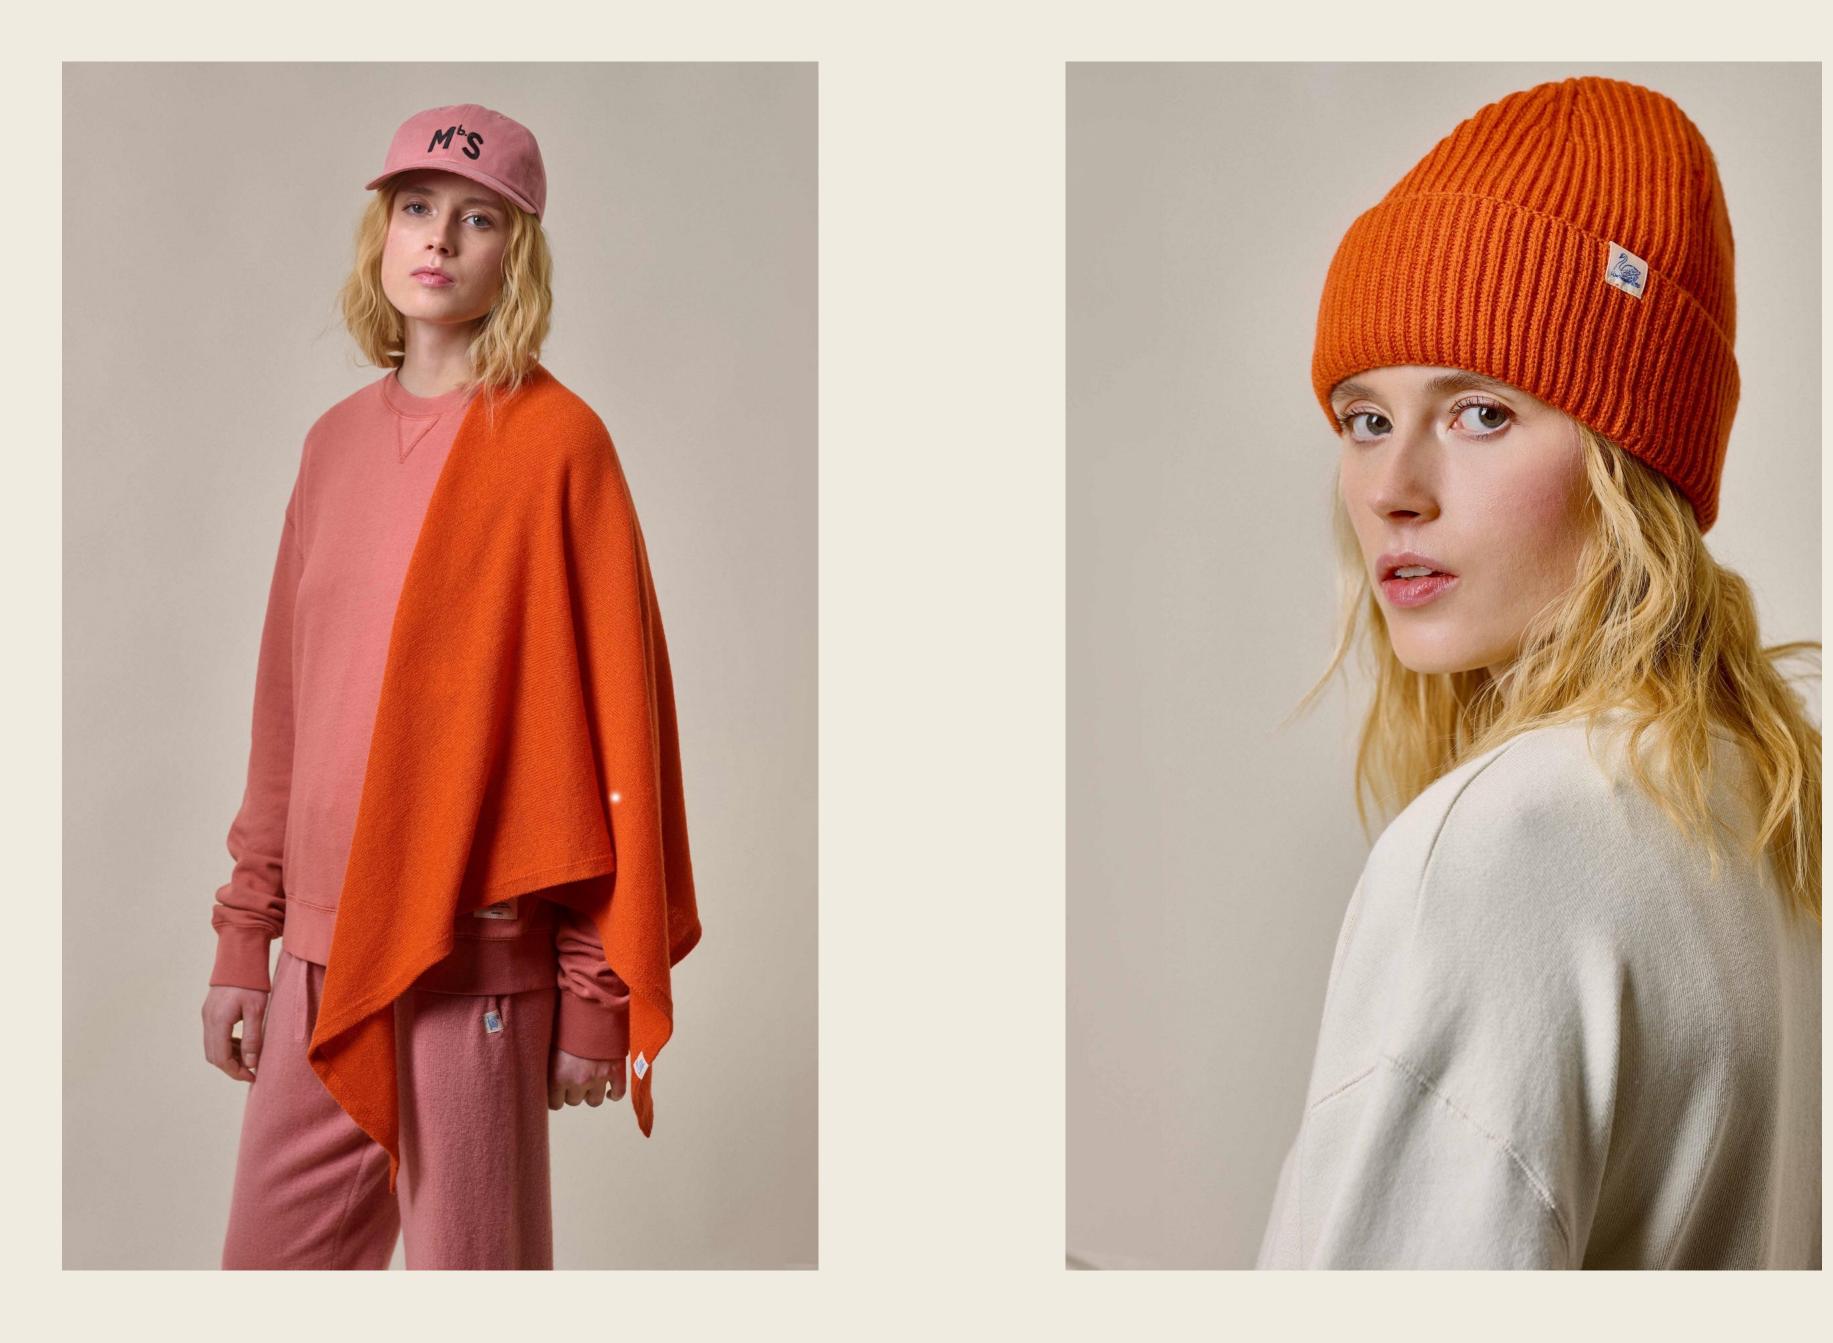

### AW2024 colors

The color palette of this collection revolves around natural hues, with an emphasis on brown tones.

These earthy shades evoke a sense of warmth and timelessness, creating a harmonious connection to nature.

The use of carbon blue adds a distinct and noticeable contrast to the overall color scheme, enhancing the visual appeal.

Subtle pumpkin and rosewood nuances add a touch of playfulness and versatility to the collection, allowing for easy integration into various settings. To provide contrast and depth, hues of dark burgundy and berry tones are strategically incorporated, adding a contemporary twist to the overall aesthetic.