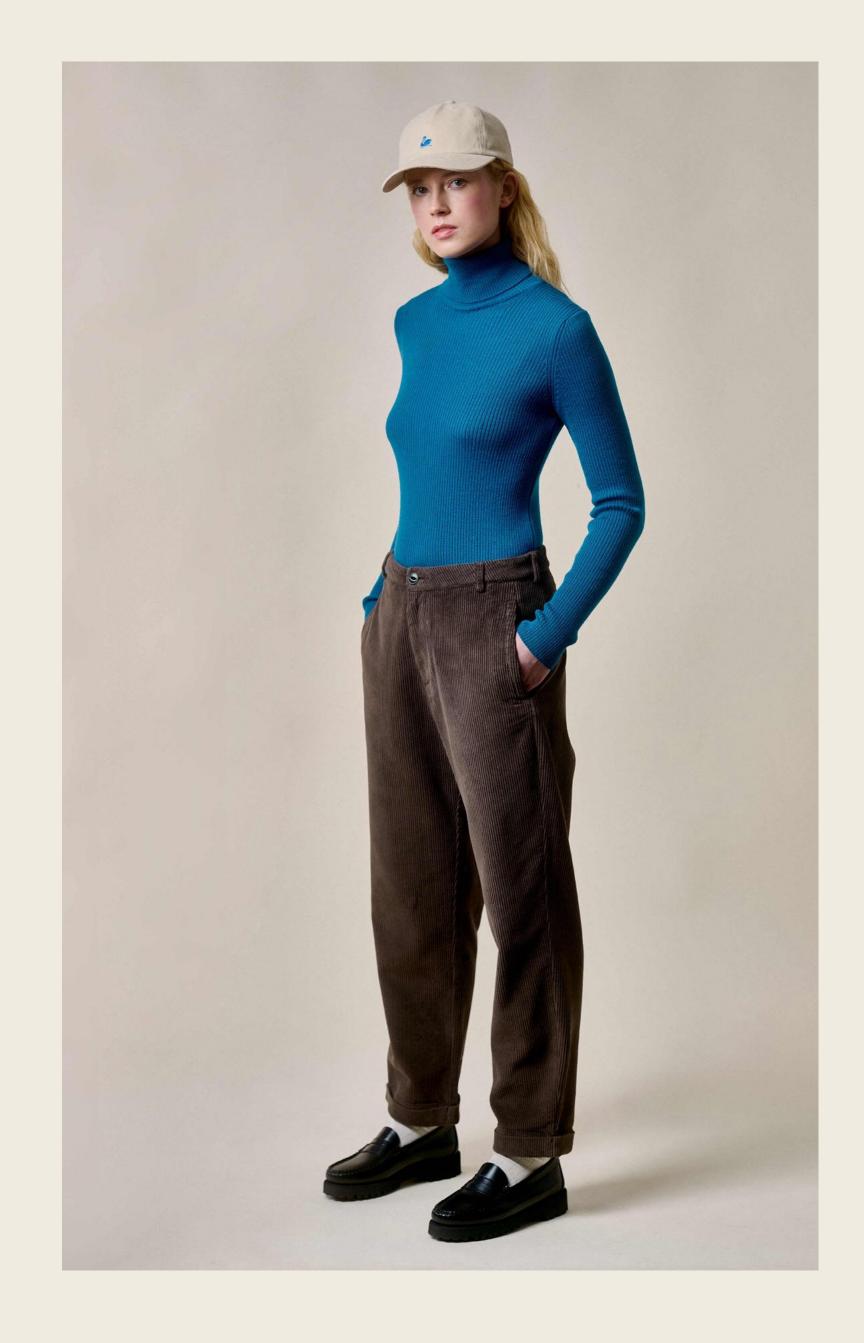

## COTTON CORDUROY PANTS

### THE NEW COTTON CORDUROY SHIRT

- 1. 100% organic cotton
- 2. Medium striped corduroy, 290g/qm I 8,6 oz/sq.yd.
- 3. Styles for women and men
- 4. Real corozo buttons
- 5. Vegan & sustainable