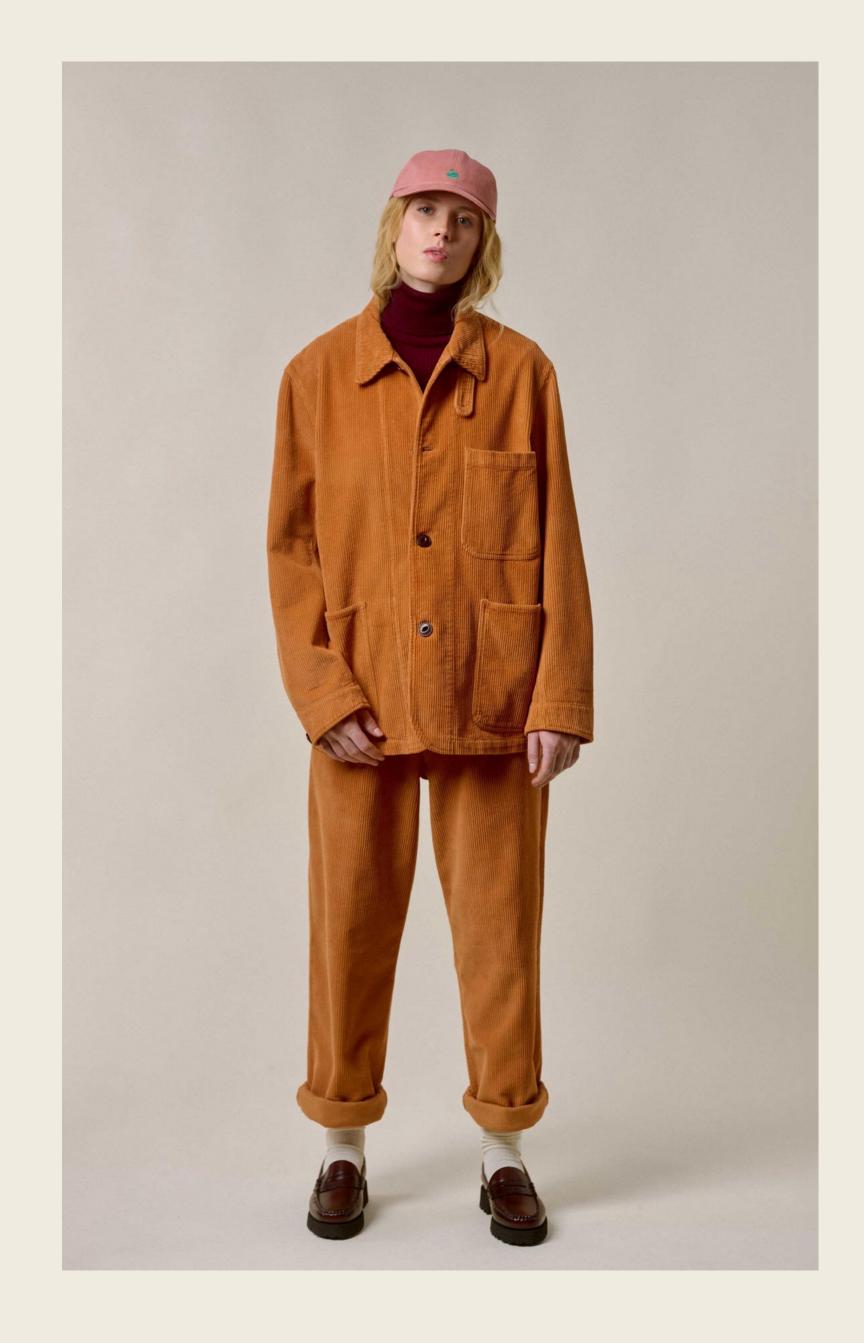

### THE CORDUROY JACKET

### THE CORDUROY JACKET

- 1. Authentic, classic worker's jacket
- 2. Unisex
- 3. 100% organic cotton corduroy, 350g/qm I 10,3 oz/sq.yd.
- 4. The woven label is made on an original loom from 1890
- 5. Authentic classic processing inside
- 6. Real corozo buttons
- 7. Vegan & sustainable