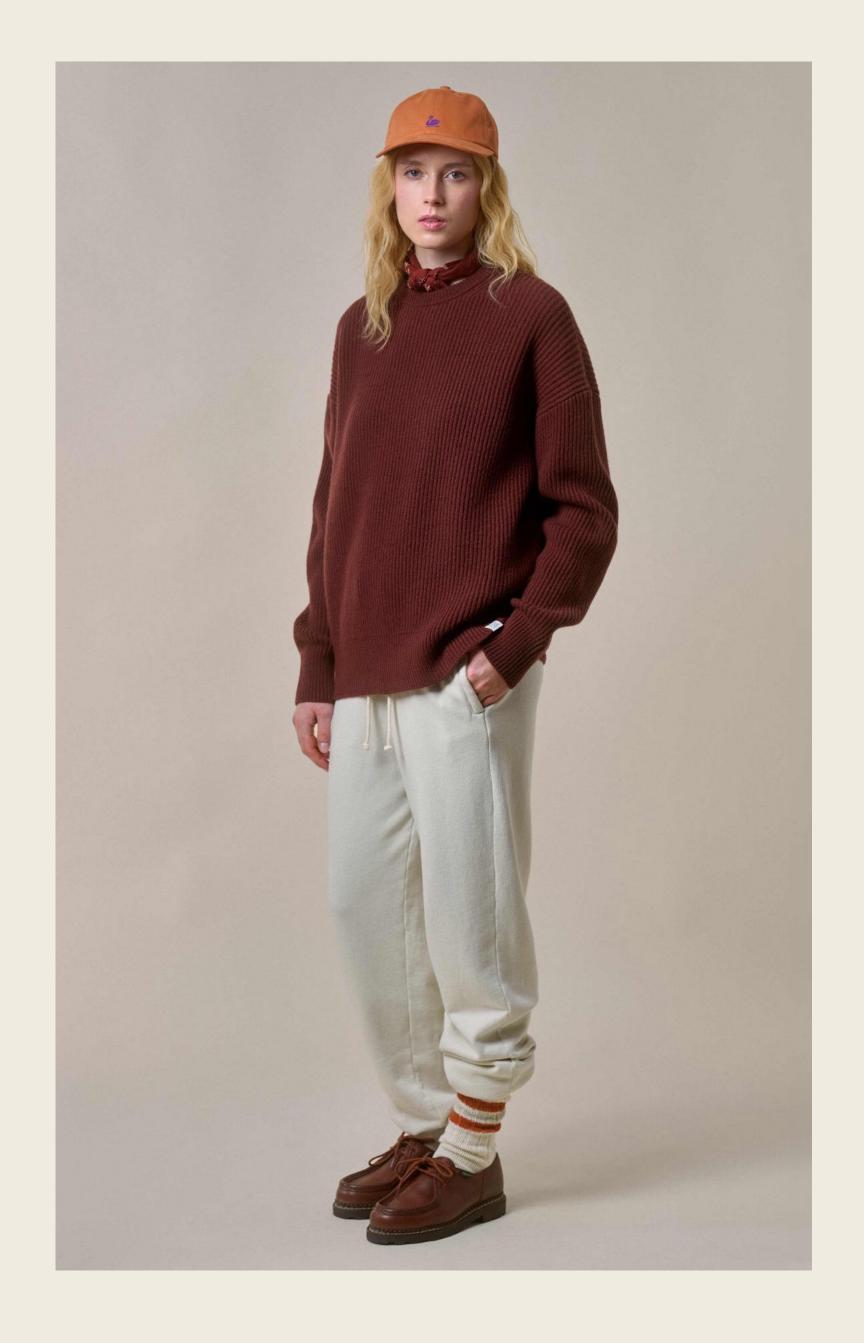

The collection embraces natural colors, predominantly brown tones, subtle pumpkin nuances, and highlights of carbon blue and berry violet tones.

Broken twill and corduroy emerge as a new fabric, while stand-up turtlenecks, ribbed chunky knitwear pullovers, and boxy cropped fits add to the classic and timeless styles and shapes.

#### **Styles and Shapes:**

The collection embraces knitted **stand-up collars and turtlenecks** as eye-catching styles and shapes. This classic yet contemporary design element adds sophistication and versatility to the garments and the all-over theme. The high neckline not only provides warmth but also exudes a sense of elegance and refinement. **Contemporary styles combined with the Mid-Century and early 70s influences create a unique fusion of modern and timeless aesthetics**. Workwear-influenced jacket designs of bold corduroy, chunky waffle structured and ribbed pullovers of all-natural wool qualities, the chinos and a variety of accessories complement the well-known jerseys and sweatshirts.