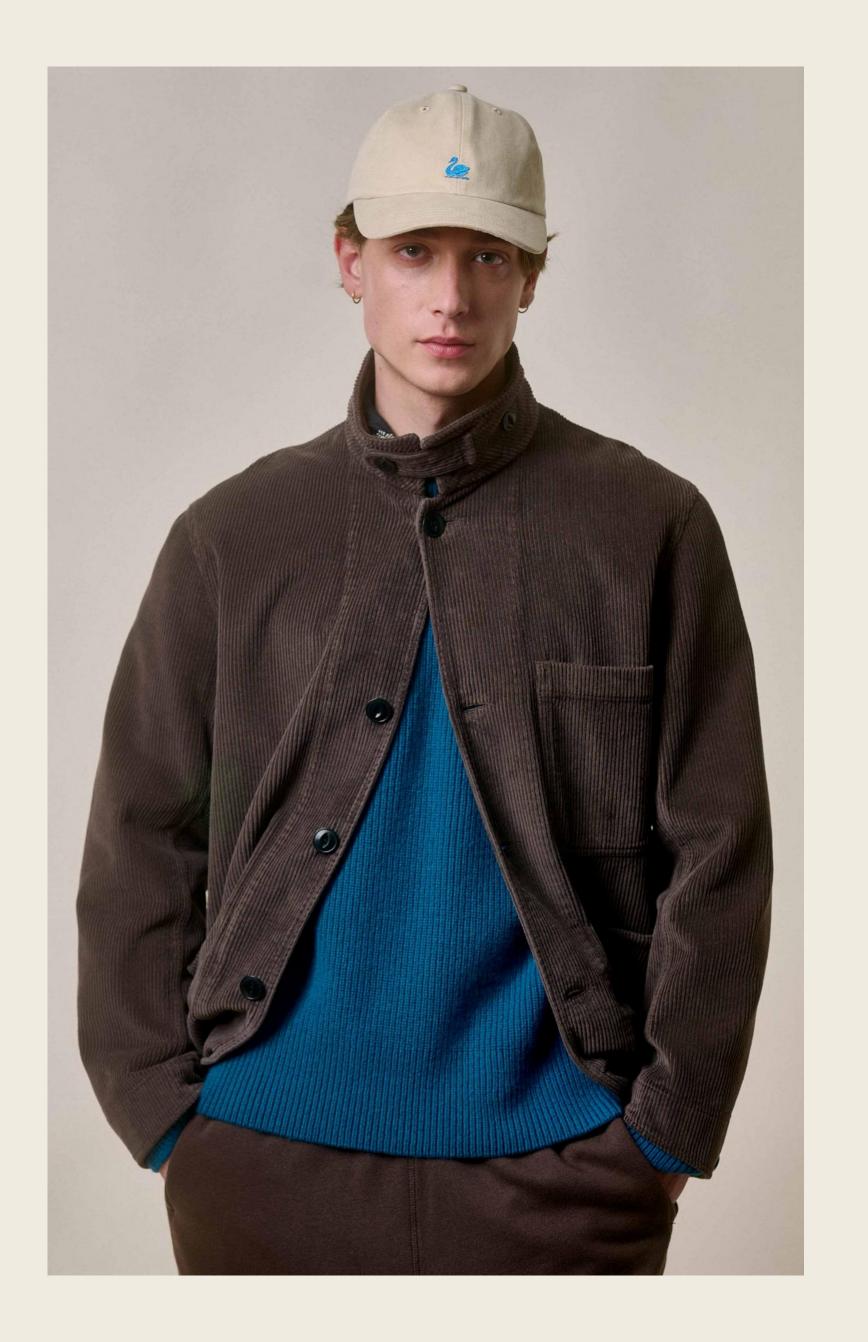

### THE CORDUROY JACKET

### THE CORDUROY JACKET

- 1. Authentic, classic worker's jacket
- 2. Unisex
- 3. 100% organic cotton corduroy, 350g/qm I 10,3 oz/sq.yd.
- 4. The woven label is made on an original loom from 1890
- 5. Authentic classic processing inside
- 6. Real corozo buttons
- 7. Vegan & sustainable