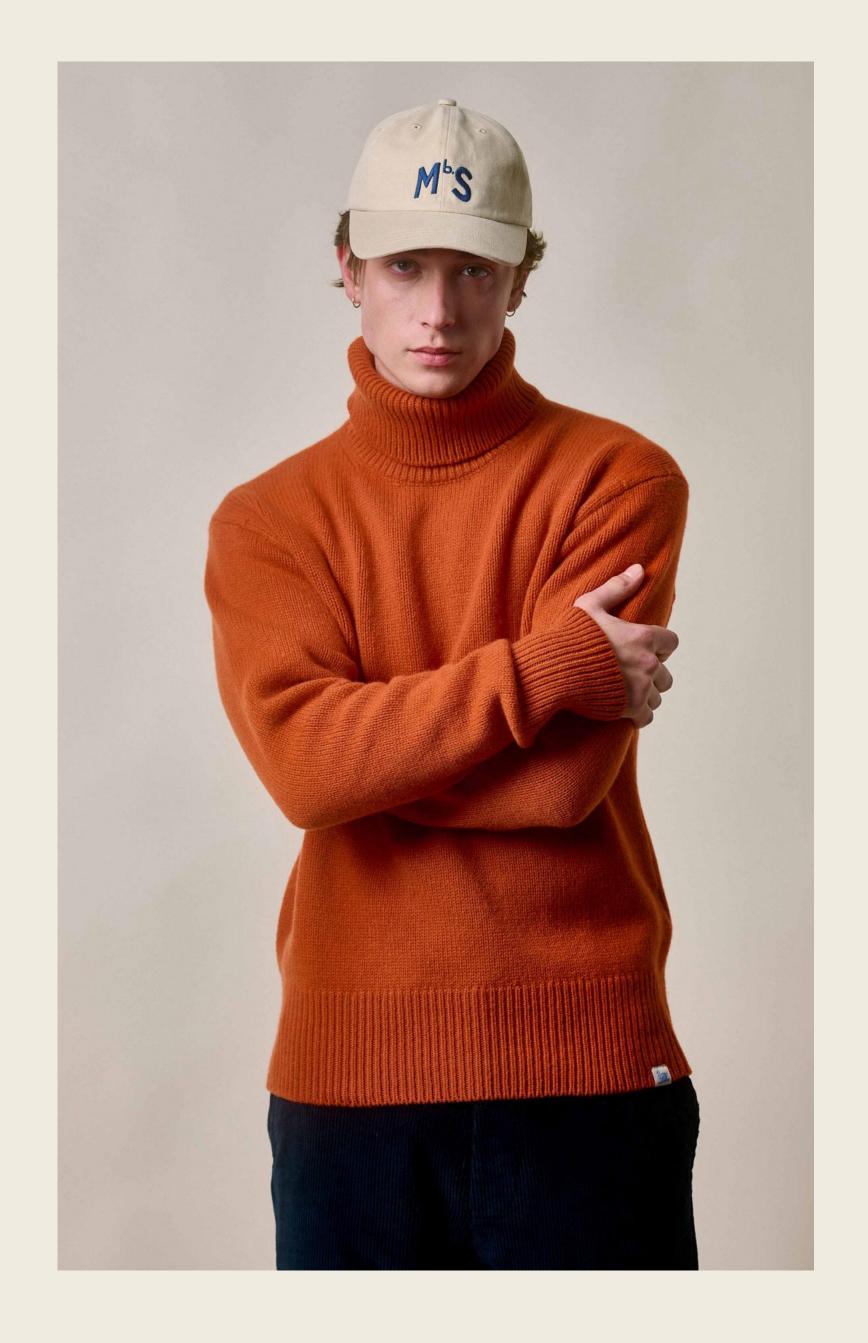

The collection embraces natural colors, predominantly brown tones, subtle pumpkin nuances, and highlights of carbon blue and berry violet tones.

Broken twill and corduroy emerge as a new fabric, while stand-up turtlenecks, ribbed chunky knitwear pullovers, and boxy cropped fits add to the classic and timeless styles and shapes.

### AW2024 colors

Warm and earthy hues such as toffee and chestnut are harmoniously combined with strong and dark blue tones, creating a captivating contrast.

The natural colors, such as toffee and chestnut, add a touch of warmth and richness to the collection, while the **strong orange tones infuse** a vibrant and energetic feel.

#### **Styles and Shapes:**

The collection embraces knitted **stand-up collars and turtlenecks** as eye-catching styles and shapes. This classic yet contemporary design element adds sophistication and versatility to the garments and the all-over theme. The high neckline not only provides warmth but also exudes a sense of elegance and refinement. **Contemporary styles combined with the Mid-Century and early 70s influences create a unique fusion of modern and timeless aesthetics**. Workwear-influenced jacket designs of bold corduroy, chunky waffle structured and ribbed pullovers of all-natural wool qualities, the chinos and a variety of accessories complement the well-known jerseys and sweatshirts.