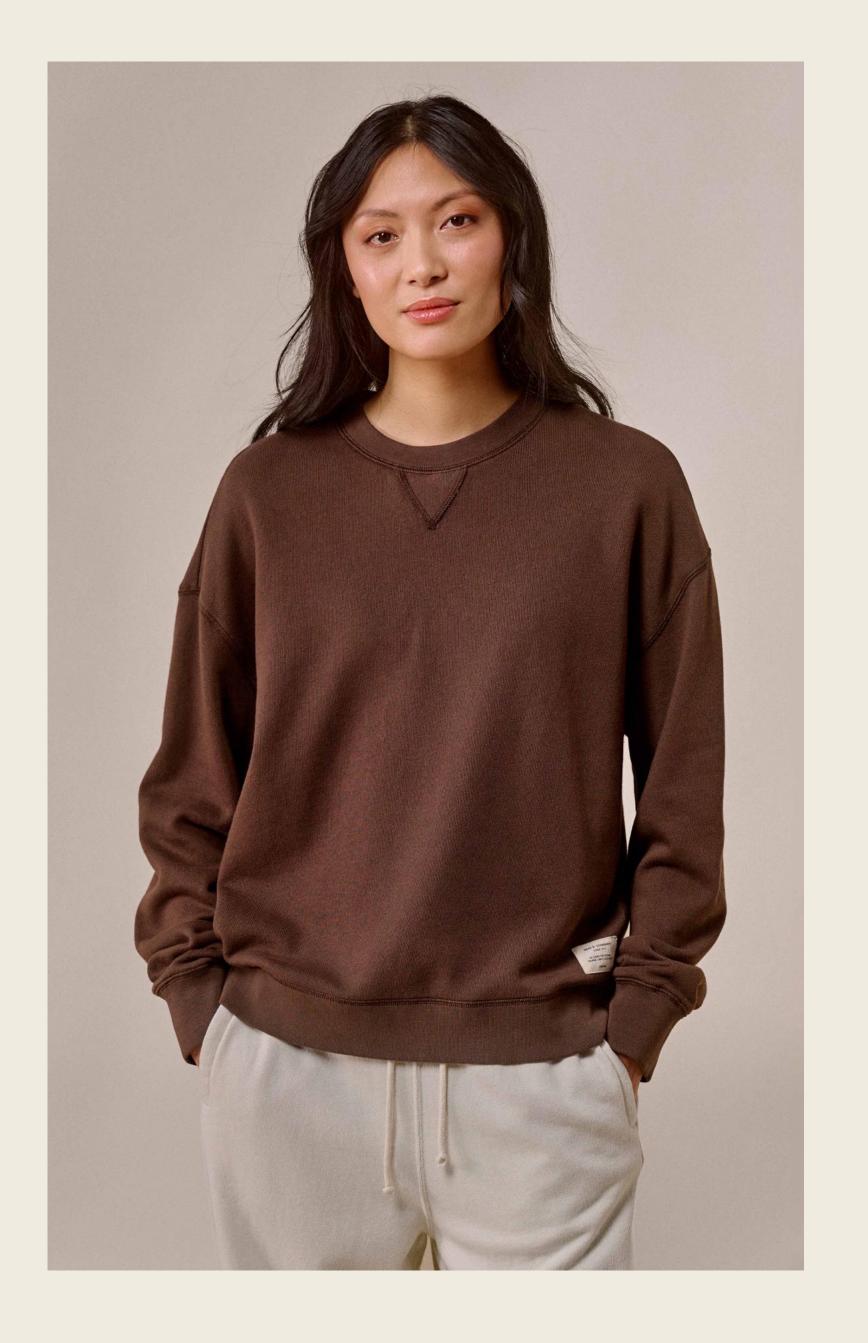

# CHUNKY WOOL

### THE NEW CHUNKY WOOL STYLES

- 1. Authentic optics
- 2. Printed label or woven label
- 3. Ribbed or waffle structure
- 4. 90% mulesing-free merino wool I 10% cashmere
- 5. Sustainable
- 6. Styles for women and men