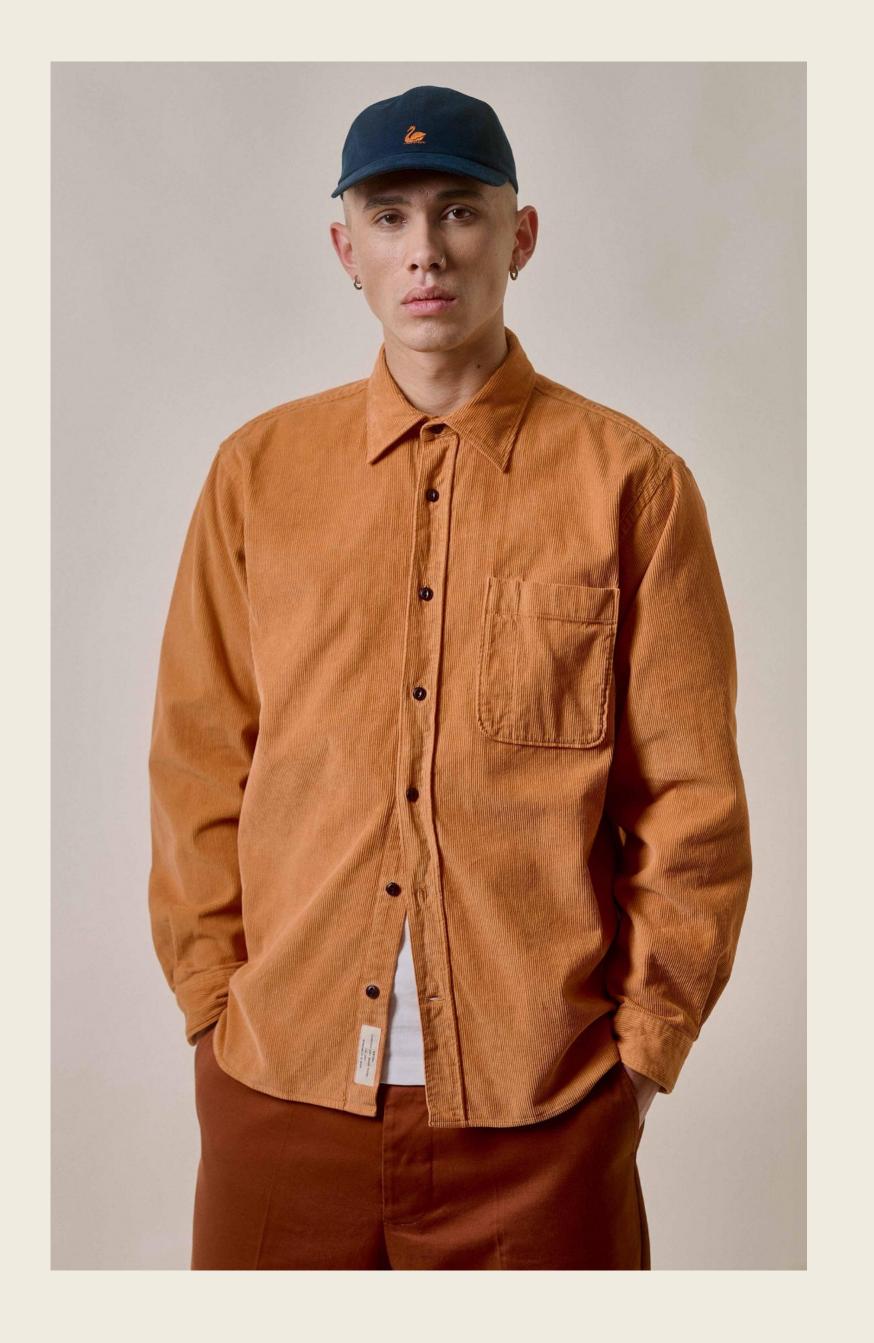

### COTTON CORDUROY SHIRT

### THE NEW COTTON CORDUROY SHIRT

- 1. 100% organic cotton
- 2. Medium striped corduroy, 290g/qm I 8,6 oz/sq.yd.
- 3. Unisex
- 4. Real corozo buttons
- 5. Vegan & sustainable