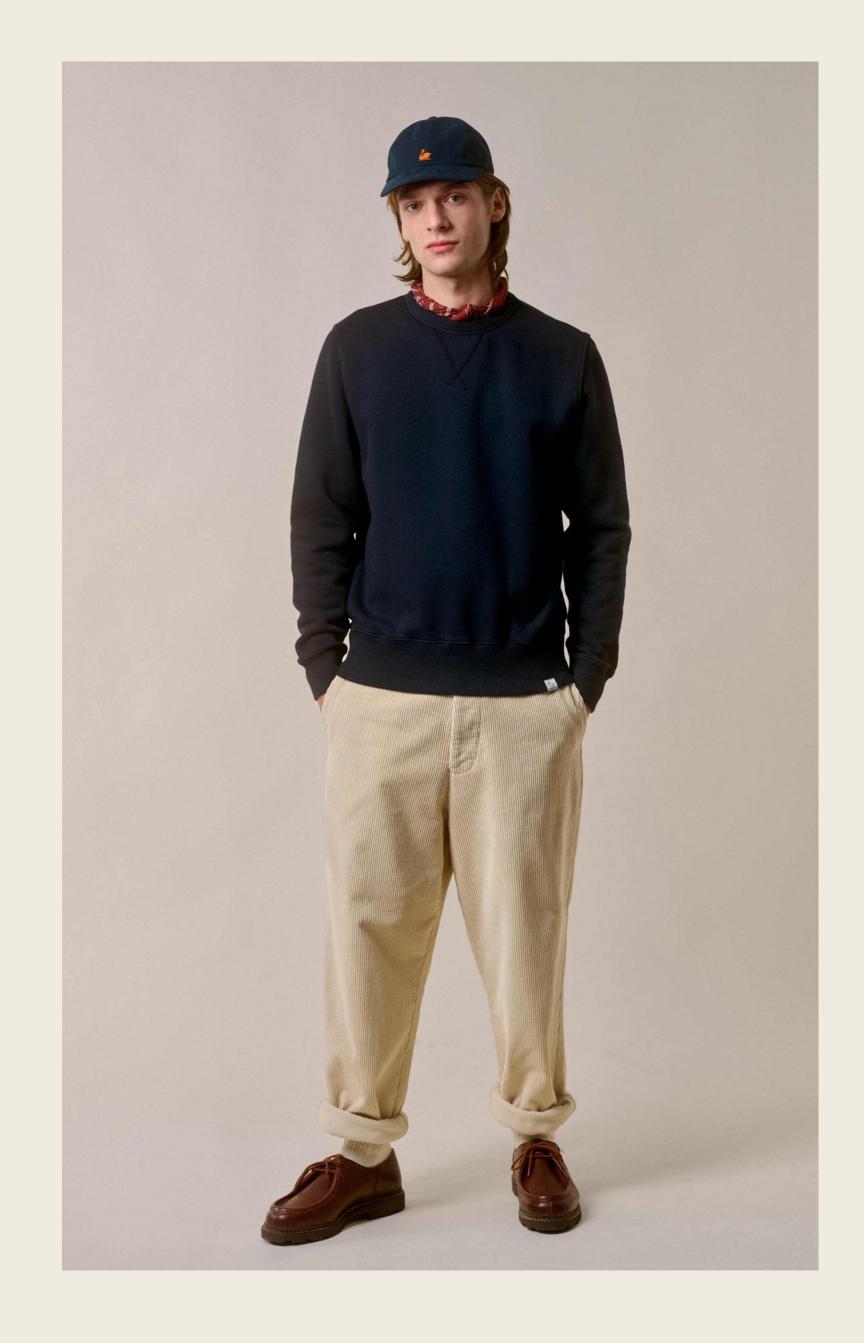

The collection embraces natural colors, predominantly brown tones, subtle pumpkin nuances, and highlights of carbon blue and berry violet tones.

Broken twill and corduroy emerge as a new fabric, while stand-up turtlenecks, ribbed chunky knitwear pullovers, and boxy cropped fits add to the classic and timeless styles and shapes.

#### **Styles and Shapes:**

The collection embraces knitted **stand-up collars and turtlenecks** as eye-catching styles and shapes. This classic yet contemporary design element adds sophistication and versatility to the garments and the all-over theme. The high neckline not only provides warmth but also exudes a sense of elegance and refinement. **Contemporary styles combined with the Mid-Century and early 70s influences create a unique fusion of modern and timeless aesthetics**. Workwear-influenced jacket designs of bold corduroy, chunky waffle structured and ribbed pullovers of all-natural wool qualities, the chinos and a variety of accessories complement the well-known jerseys and sweatshirts.