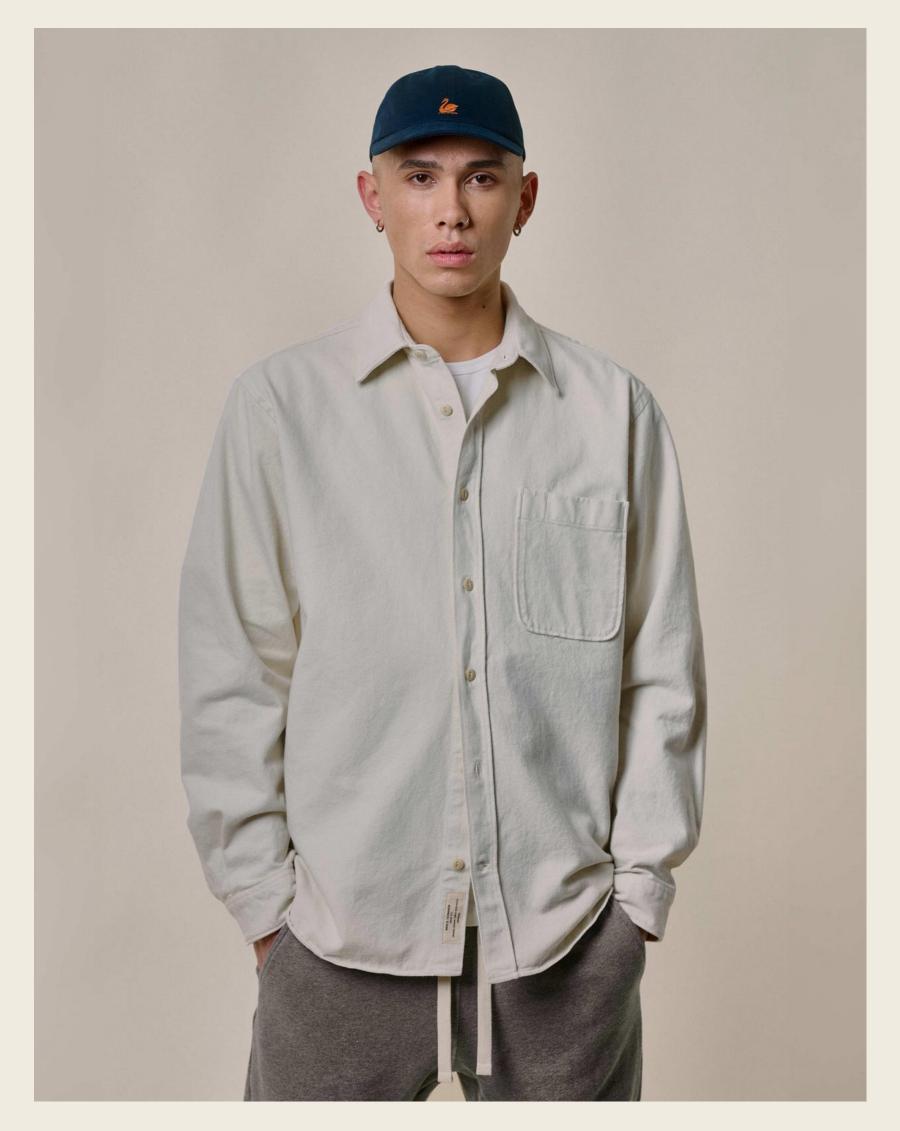

### THE CORDUROY JACKET

### THE CORDUROY JACKET

- 1. Authentic, classic worker's jacket
- 2. Unisex
- 3. 100% organic cotton corduroy, 350g/qm I 10,3 oz/sq.yd.
- 4. The woven label is made on an original loom from 1890
- 5. Authentic classic processing inside
- 6. Real corozo buttons
- 7. Vegan & sustainable