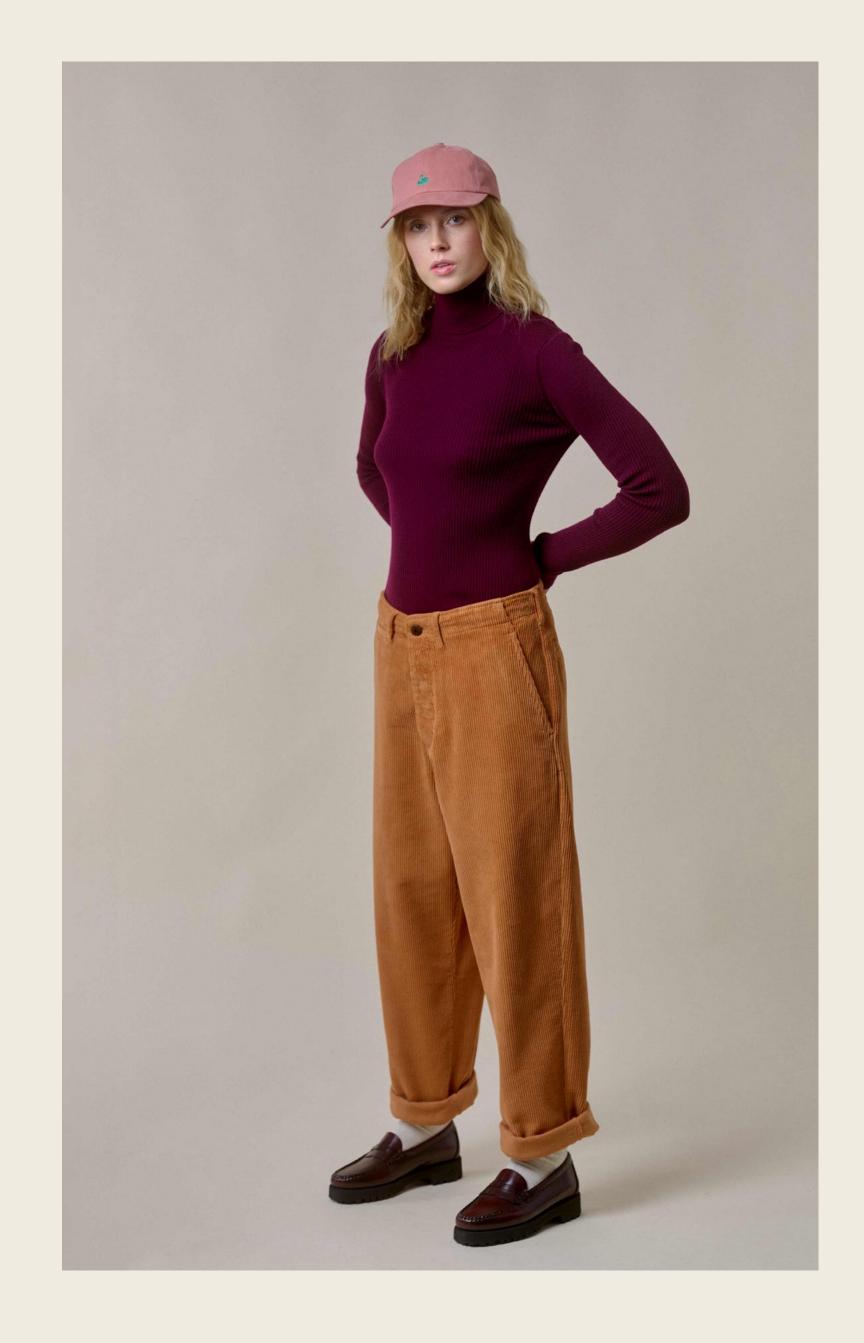

The collection embraces natural colors, predominantly brown tones, subtle pumpkin nuances, and highlights of carbon blue and berry violet tones.

Broken twill and corduroy emerge as a new fabric, while stand-up turtlenecks, ribbed chunky knitwear pullovers, and boxy cropped fits add to the classic and timeless styles and shapes.

#### Fabrics:

Two of the notable fabric choices in this collection are broken twill and medium as well as bold striped corduroy made of organic cotton.

Especially textured corduroy, with its distinctive ridges or "wales," adds depth and visual interest to the garments, while adding a sophisticated touch of a Mid-Century impression. Corduroy's durability and versatility make it an ideal choice for workwear-inspired pieces, aligning perfectly with the collection's overall theme. Its ability to hold shape and provide warmth ensures both functionality and style.

#### **Styles and Shapes:**

The collection embraces knitted **stand-up collars and turtlenecks** as eye-catching styles and shapes. This classic yet contemporary design element adds sophistication and versatility to the garments and the all-over theme. The high neckline not only provides warmth but also exudes a sense of elegance and refinement. **Contemporary styles combined with the Mid-Century and early 70s influences create a unique fusion of modern and timeless aesthetics**. Workwear-influenced jacket designs of bold corduroy, chunky waffle structured and ribbed pullovers of all-natural wool qualities, the chinos and a variety of accessories complement the well-known jerseys and sweatshirts.