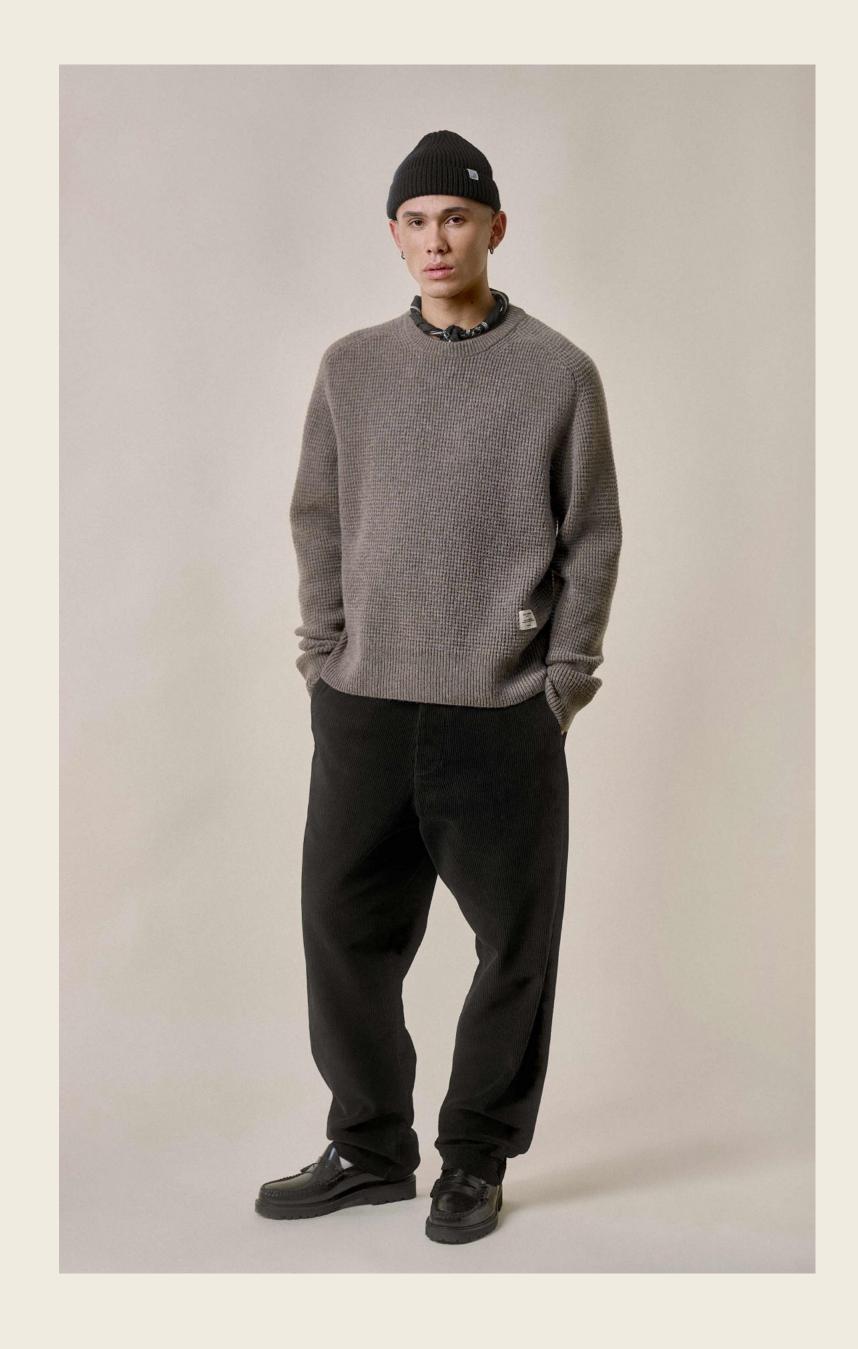

#### **Styles and Shapes:**

The collection embraces knitted **stand-up collars and turtlenecks** as eye-catching styles and shapes. This classic yet contemporary design element adds sophistication and versatility to the garments and the all-over theme. The high neckline not only provides warmth but also exudes a sense of elegance and refinement. **Contemporary styles combined with the Mid-Century and early 70s influences create a unique fusion of modern and timeless aesthetics**. Workwear-influenced jacket designs of bold corduroy, chunky waffle structured and ribbed pullovers of all-natural wool qualities, the chinos and a variety of accessories complement the well-known jerseys and sweatshirts.

### THE NEW CHUNKY WOOL STYLES

- 1. Authentic optics
- 2. Printed label or woven label
- 3. Ribbed or waffle structure
- 4. 90% mulesing-free merino wool I 10% cashmere
- 5. Sustainable
- 6. Styles for women and men