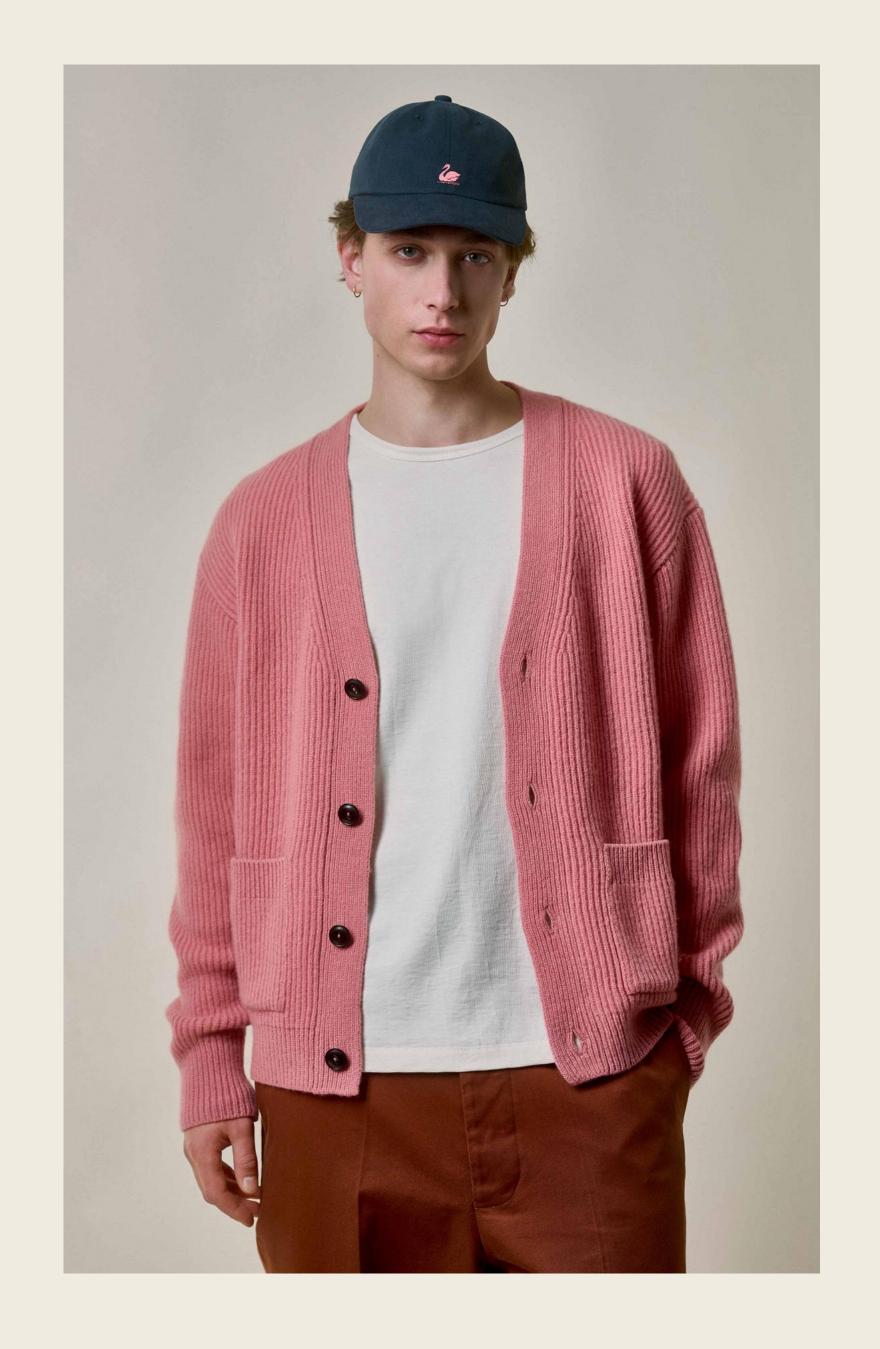

The collection embraces natural colors, predominantly brown tones, subtle pumpkin nuances, and highlights of carbon blue and berry violet tones.

Broken twill and corduroy emerge as a new fabric, while stand-up turtlenecks, ribbed chunky knitwear pullovers, and boxy cropped fits add to the classic and timeless styles and shapes.

### AW2024 colors

The color palette of this collection revolves around natural hues, with an emphasis on brown tones.

These earthy shades evoke a sense of warmth and timelessness, creating a harmonious connection to nature.

Subtle pumpkin and rosewood nuances add a touch of playfulness and versatility to the collection, allowing for easy integration into various settings. To provide contrast and depth, hues of dark burgundy and berry tones are strategically incorporated, adding a contemporary twist to the overall aesthetic.