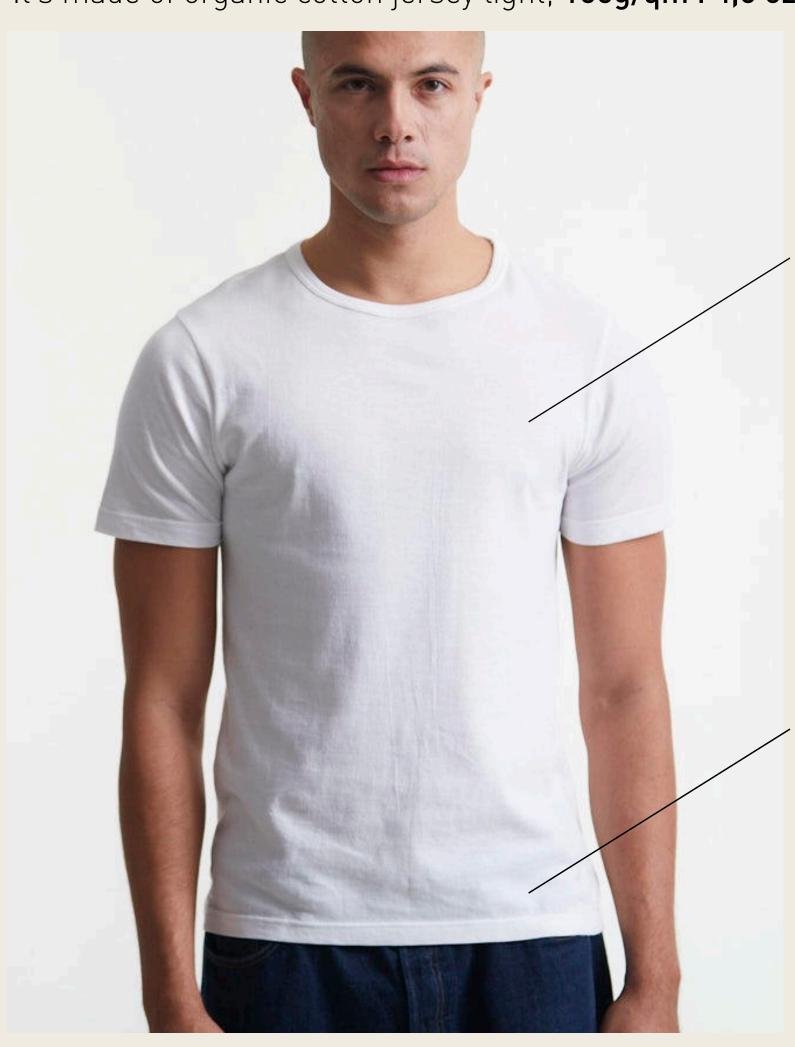

# <u>1950s</u>

It's made of organic cotton jersey light, 155g/qm I 4,6 oz/sq.yd.

 Cotton jersey light, 155g/qm I 4,6 oz/sq.yd.

• Double needle seams