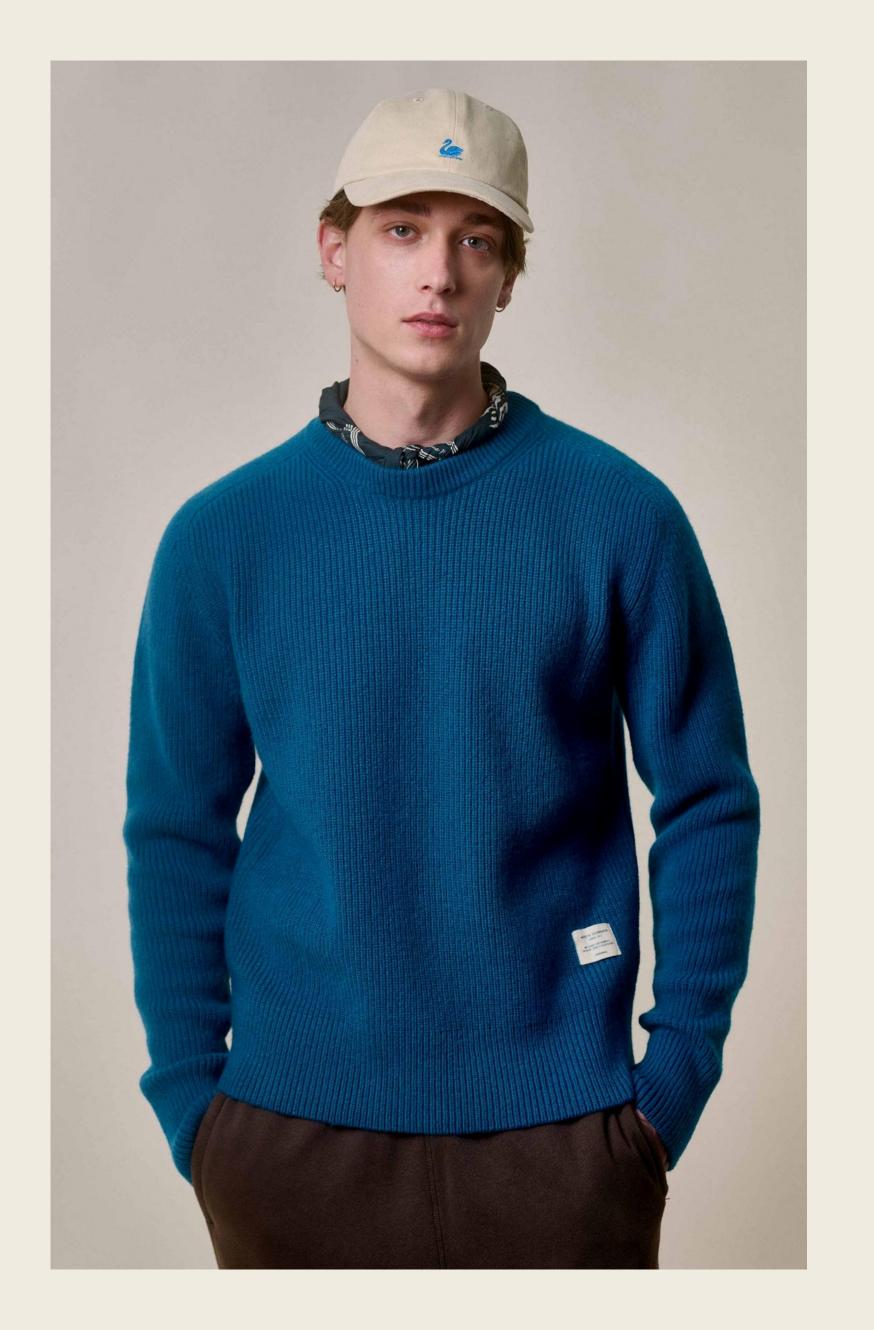

The collection embraces natural colors, predominantly brown tones, subtle pumpkin nuances, and highlights of carbon blue and berry violet tones.

Broken twill and corduroy emerge as a new fabric, while stand-up turtlenecks, ribbed chunky knitwear pullovers, and boxy cropped fits add to the classic and timeless styles and shapes.

#### **Styles and Shapes:**

The collection embraces knitted **stand-up collars and turtlenecks** as eye-catching styles and shapes. This classic yet contemporary design element adds sophistication and versatility to the garments and the all-over theme. The high neckline not only provides warmth but also exudes a sense of elegance and refinement. **Contemporary styles combined with the Mid-Century and early 70s influences create a unique fusion of modern and timeless aesthetics**. Workwear-influenced jacket designs of bold corduroy, chunky waffle structured and ribbed pullovers of all-natural wool qualities, the chinos and a variety of accessories complement the well-known jerseys and sweatshirts.

### THE NEW CHUNKY WOOL STYLES

- 1. Authentic optics
- 2. Printed label or woven label
- 3. Ribbed or waffle structure
- 4. 90% mulesing-free merino wool I 10% cashmere
- 5. Sustainable
- 6. Styles for women and men