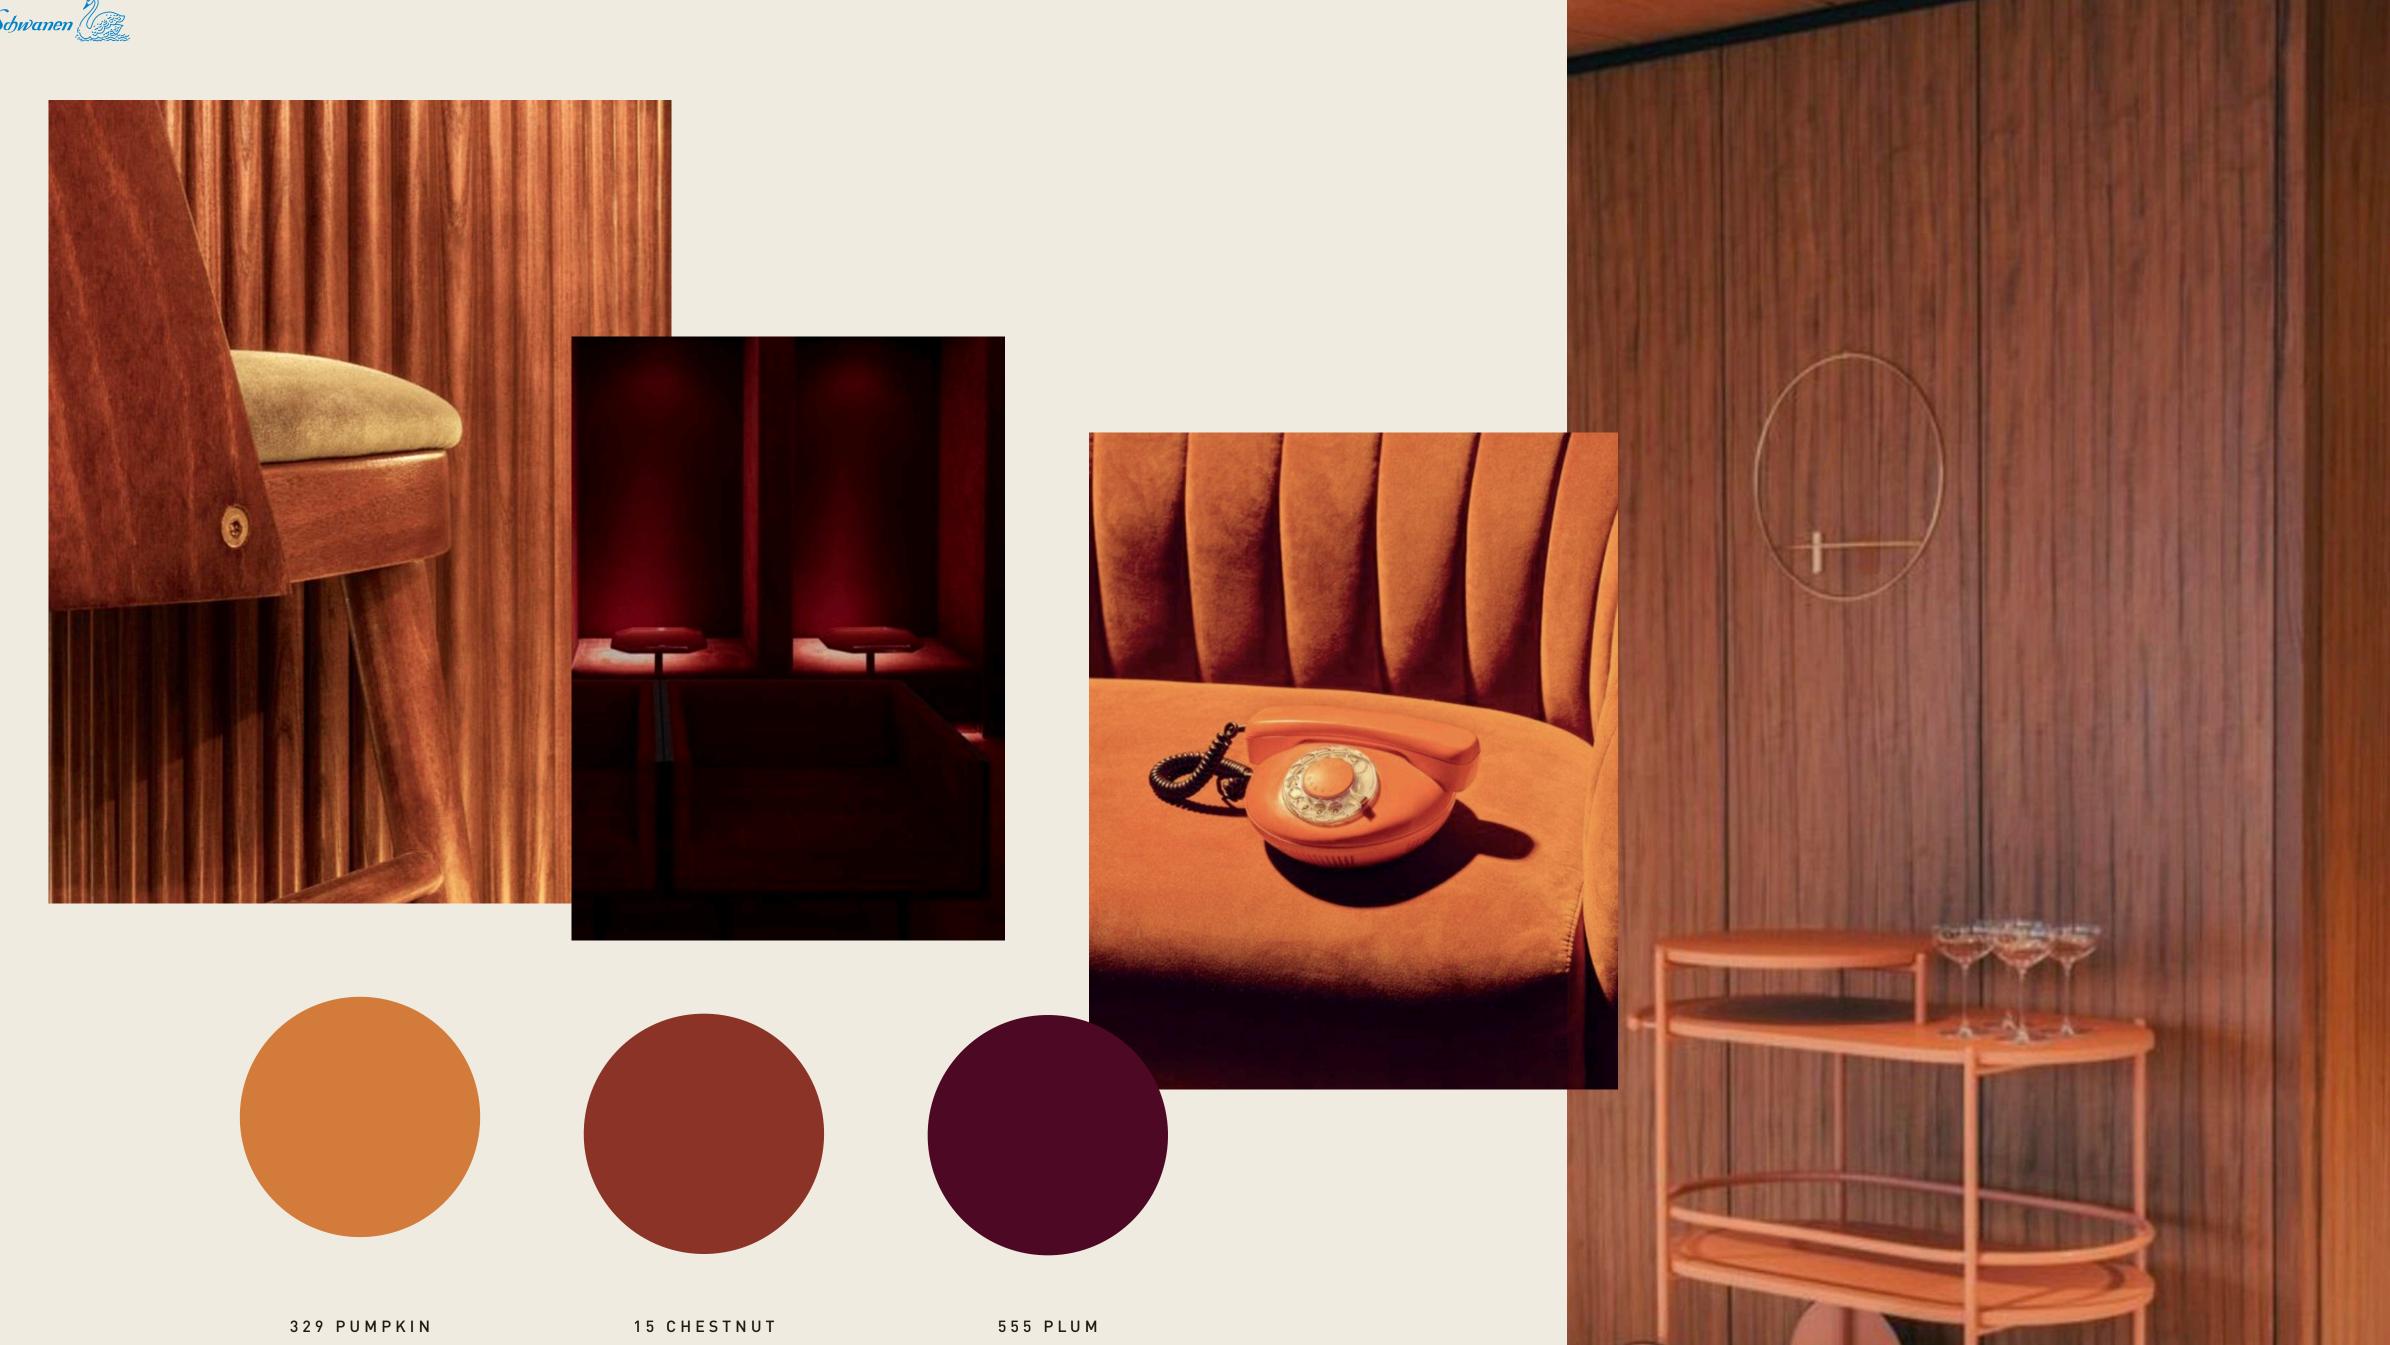

### AW2024 colors

The color palette of this collection revolves around natural hues, with an emphasis on brown tones.

These earthy shades evoke a sense of warmth and timelessness, creating a harmonious connection to nature.

The use of carbon blue adds a distinct and noticeable contrast to the overall color scheme, enhancing the visual appeal.

Subtle pumpkin and rosewood nuances add a touch of playfulness and versatility to the collection, allowing for easy integration into various settings. To provide contrast and depth, hues of dark burgundy and berry tones are strategically incorporated, adding a contemporary twist to the overall aesthetic.

### AW2024 colors

Warm and earthy hues such as toffee and chestnut are harmoniously combined with strong and dark blue tones, creating a captivating contrast.

The natural colors, such as toffee and chestnut, add a touch of warmth and richness to the collection, while the **strong orange tones infuse** a vibrant and energetic feel.

The combination of these colors results in a visually striking and balanced collection that is sure to make a statement.

### **Color Palette:**

The color palette of this collection revolves around **natural hues, with an emphasis on brown tones.** These earthy shades evoke a sense of warmth and timelessness, creating a harmonious connection to nature. **Subtle pumpkin and rosewood nuances** add a touch of playfulness and versatility to the collection, allowing for easy integration into various settings.

To provide contrast and depth, highlights of a **bold carbon blue and hues of dark burgundy and berry tones** are strategically incorporated, adding a contemporary twist to the overall aesthetic.