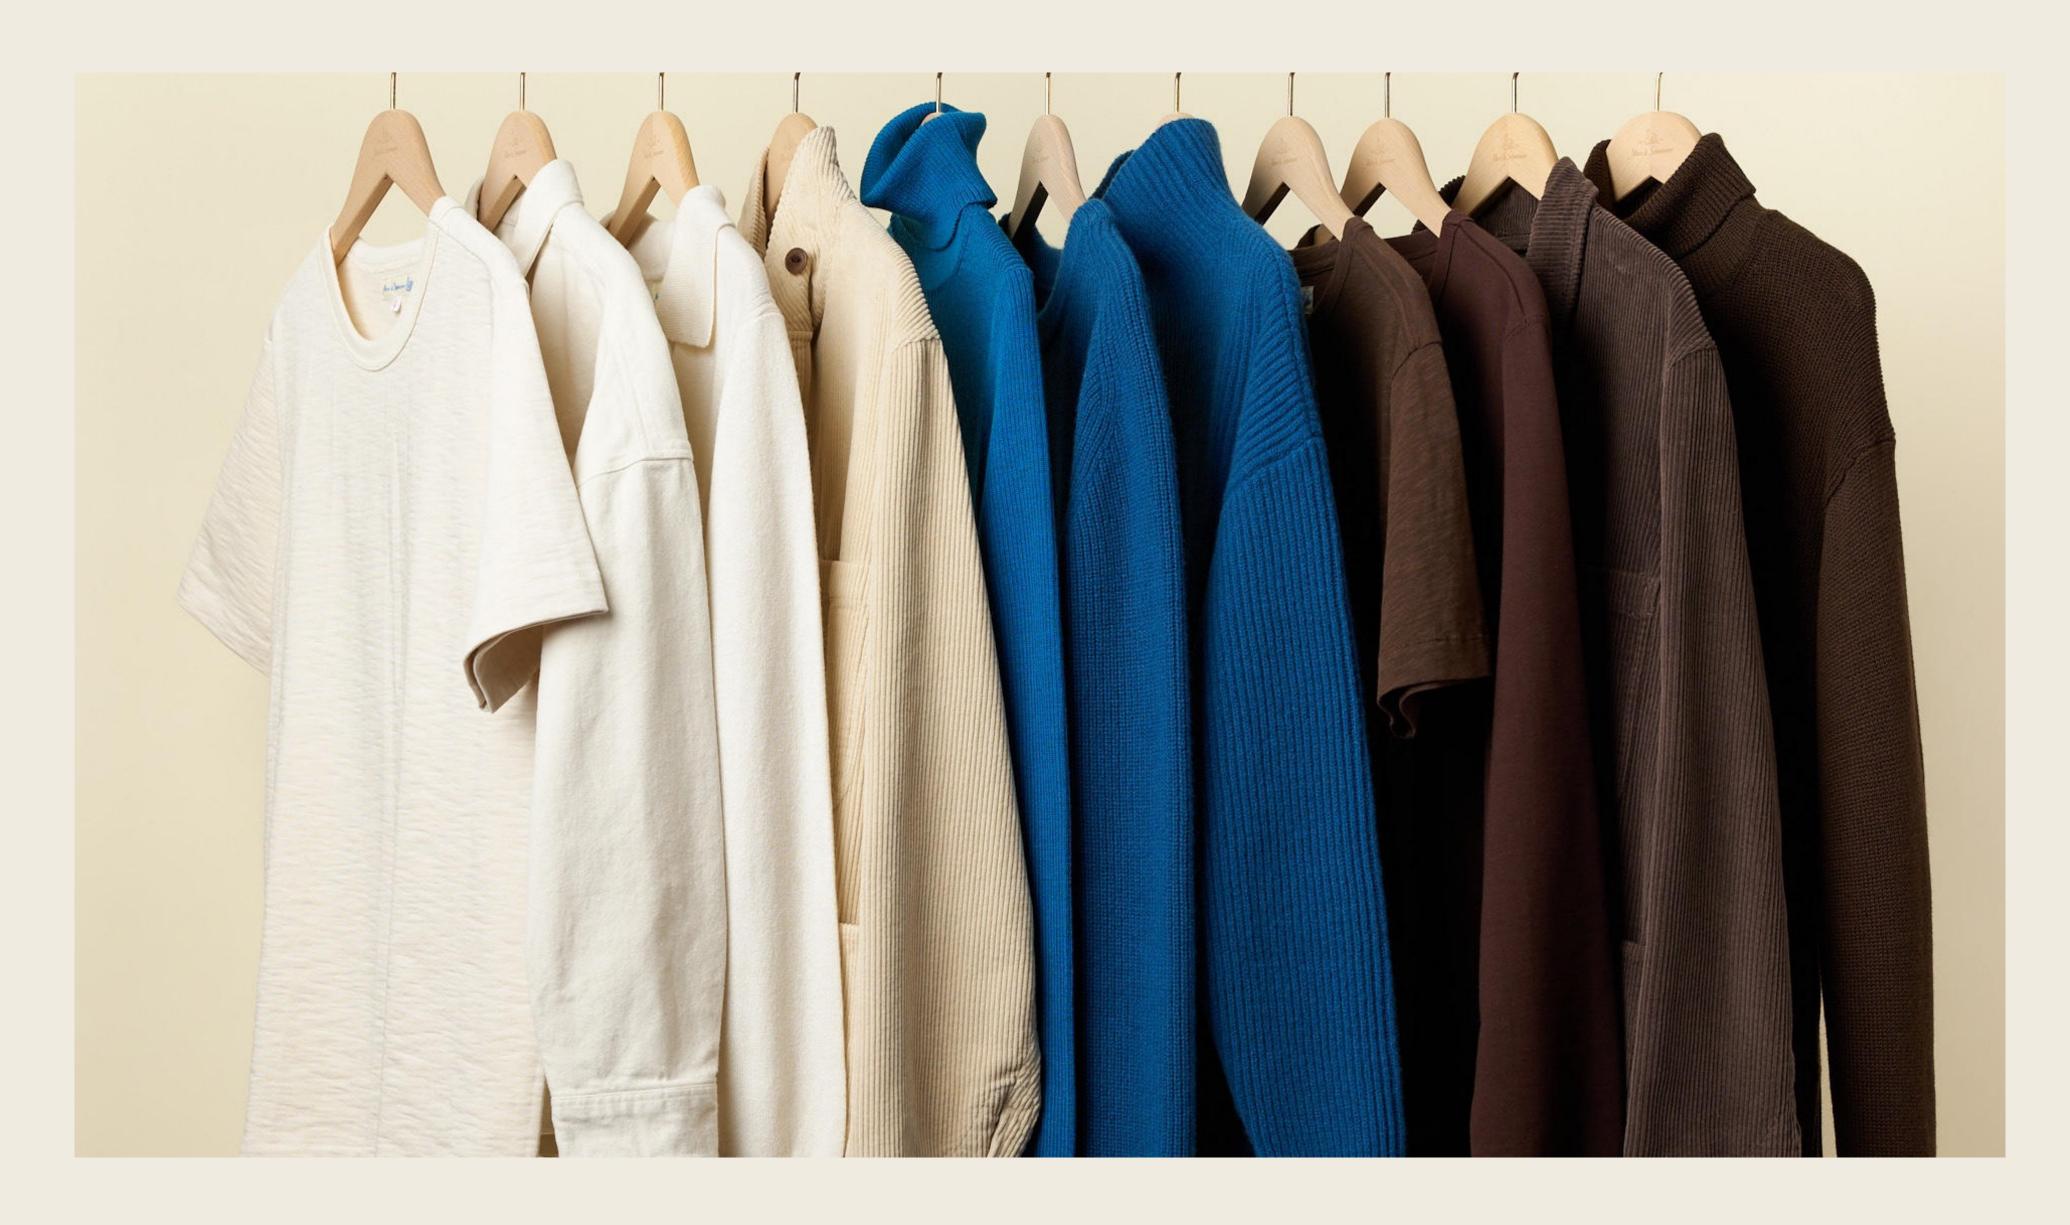

The collection embraces natural colors, predominantly brown tones, subtle pumpkin nuances, and highlights of carbon blue and berry violet tones.

Broken twill and corduroy emerge as a new fabric, while stand-up turtlenecks, ribbed chunky knitwear pullovers, and boxy cropped fits add to the classic and timeless styles and shapes.

The collection embraces natural colors, predominantly brown tones, subtle pumpkin nuances, and highlights of carbon blue and berry violet tones. Additionally, broken twill and corduroy emerge as new fabrics, while stand-up turtlenecks, ribbed chunky knitwear pullovers, and boxy cropped fits add to the classic and timeless styles and shapes.